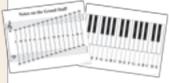

#### Reference Guide: Handbell Positions

standardized ringing positions • 2-5 octaves • 61 notes marked with oct. ranges separated by colors • front: sharps; back: flats • 3-ring punched Positions Guide #1259 \$3.00

#### Reference Cards: Handbell Positions

11 heavyweight laminated cards • 2-sided • 4"x11" • a card for each 'standard' position in a 2-3 oct. range Pos. Cards #1258 \$15.00