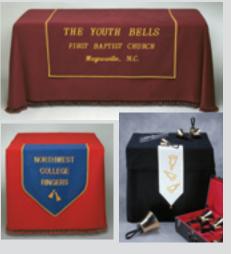

#### **Embroidered Banners**

choose between quality corduroy or velvet • pricing includes three lines of lettering • outside border is finished with gold braid or the trim style/color of your choice • make your banner truly unique with embroidered custom lettering, one of our many stock art options or your own artwork (please call for quote)

Sanners

SHOWCASE YOUR

**GROUP!** 

|                 | small    | medium   | large    |
|-----------------|----------|----------|----------|
| Corduroy Banner | \$135.00 | \$155.00 | \$270.00 |
| Velvet Banner   | \$205.00 | \$240.00 | \$335.00 |