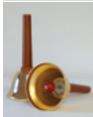

#### **Tool Kit for Malmark Handbells**

contains: axle screw hex wrench, 2 flathead screwdrivers, 2 phillips head screwdrivers, practice gloves (1 pr.), cleaning cloth, packet of Cape Cod cloths • packaged in a resealable pouch

| Malmark Tool Kit           | #6071 | \$37.50 |
|----------------------------|-------|---------|
| Axle Screw Head Hex Wrench | #6070 | \$9.95  |