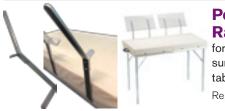

#### Peery Tables Replacement Parts: Acrylic Rack

for use with aluminum supports to hold music up off the table surface without losing playing surface • 30" wide • rack only- aluminum supports available Acrylic Rack for Peery Tables #3631 \$85.00

Peery Tables Replacement Parts: Rack Support

for use with acrylic racks to hold music up off the table surface without losing playing surface • fits into Peery tables • support only- acrylic racks available separately Replacement Rack Support #3630 \$85.00

Replacement Parts for Peery Tables: Quantities and selection are limitedplease call us at 800-547-2355 for more information. Aluminum rack supports and acrylic racks are only compatible with Peery Products.