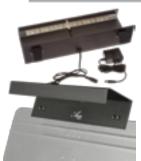

#### LED Orchestra Light

9 LEDs light up to 4 pages of sheet music • power switch controls 2 brightness levels • powered by AC adapter or three AA batteries (both included) • proprietary spring clip provides solid and simple attachment to music stands • solid state LEDs never require replacement • flexible gooseneck allows for precise adjustment • consumes one-tenth the power of incandescent lights of similar brightness • travel bag included LED Orchestra Light #3199 \$78.99