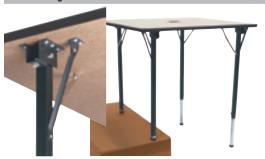

#### Jeffers "Almost Perfect" Adjustable Table Legs

adjustable from 28"- 42" • use with your custom surfaces (create your own table tops!) • great for uneven "terrain," especially steps • sets include 4 completely assembled legs, mounting brackets, drilling templates, mounting screws & installation instructions

Adjustable Legs Set #3799 \$150.00

Use these table legs to create your own custom, adjustable handbell tables on almost any budget!