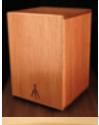

#### Cajón: El Guapo "The Handsome"

top of the line Malmark cajón • sound can be characterized by a deep, rich, warm bass, yet is balanced also to produce a distinct high range snare sound • constructed out of 3⁄4" solid mahogany with a 1⁄8" mahogany playing surface • hand-sanded and coated with a polycrylic protective finish • 201⁄4" H X 14" W X 131⁄4" D El Guapo Cajón #8401 \$400.00