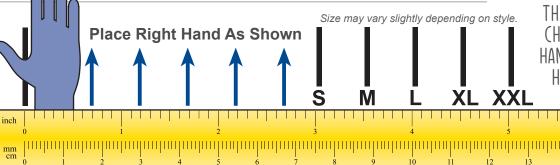

#### **UltimaGlove** (without gripper dots)

thicker fabric for greater durability • smooth fabric palm area (no gripper dots) • comfortable 1" wide elastic band with Velcro<sup>®</sup> fastener • reinforced areas between fingers

#### White

| UltimaGlove (no dots) | XS | #2141 | \$5.25 |
|-----------------------|----|-------|--------|
| UltimaGlove (no dots) | S  | #2142 | \$5.25 |
| UltimaGlove (no dots) | М  | #2143 | \$5.25 |
| UltimaGlove (no dots) | L  | #2144 | \$5.25 |
| UltimaGlove (no dots) | XL | #2145 | \$5.25 |
| Black                 |    |       |        |
| UltimaGlove (no dots) | XS | #2151 | \$5.25 |
| UltimaGlove (no dots) | S  | #2152 | \$5.25 |
| UltimaGlove (no dots) | М  | #2153 | \$5.25 |
| UltimaGlove (no dots) | L  | #2154 | \$5.25 |
| UltimaGlove (no dots) | XL | #2155 | \$5.25 |

#### **UltimaGlove with Dots**

thicker fabric for greater durability • gripper dots on palm • comfortable 1" wide elastic band with Velcro<sup>®</sup> fastener • reinforced areas between fingers White

| WINC                |     |       |        |
|---------------------|-----|-------|--------|
| UltimaGlove w/ Dots | XS  | #2341 | \$6.25 |
| UltimaGlove w/ Dots | S   | #2342 | \$6.25 |
| UltimaGlove w/ Dots | М   | #2343 | \$6.25 |
| UltimaGlove w/ Dots | L   | #2344 | \$6.25 |
| UltimaGlove w/ Dots | XL  | #2345 | \$6.25 |
| UltimaGlove w/ Dots | XXL | #2346 | \$6.25 |
| Black               |     |       |        |
| UltimaGlove w/ Dots | XS  | #2351 | \$6.25 |
| UltimaGlove w/ Dots | S   | #2352 | \$6.25 |
| UltimaGlove w/ Dots | М   | #2353 | \$6.25 |
| UltimaGlove w/ Dots | L   | #2354 | \$6.25 |
| UltimaGlove w/ Dots | XL  | #2355 | \$6.25 |
| UltimaGlove w/ Dots | XXL | #2356 | \$6.25 |
|                     |     |       |        |