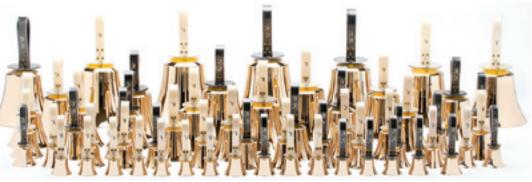

# Bell crees are for everyone! THEY COULD SOLVE YOUR HANDBELL PROBLEMS!

antidote to choir size problems make advanced music accessible to smaller groups

budget-saver for choirs-**MUCH** less equipment needed

#### "jazz up" your performances & challenge individual ringers great for beginning to advanced ringers can be played by any number of ringers less space needed for equipment

Buy a belitree case at the same time as a belltree stand and get a special price of \$150 for the case! We'll even ship your belltree stand inside your case!

#### **Bell Tree Stands**

#### Our Bell Tree Stands make bell trees & malleted bells much easier!

Base measures 24" across, weighs about 14 lbs., and breaks down into two pieces for easy shipping and transport • adjustable feet provide stability on uneven floors • bell handles are held in place by inconspicuous O rings that can be positioned according to changing needs • stands are 53" tall in their lowest position, but can be extended to 64", 68", 72" or 76", depending on the number of bells and/or arms needed • each stand comes with two arms and four locking casters • additional arms and casters are available