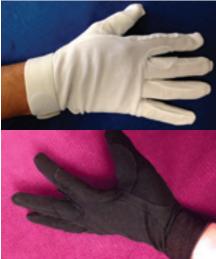

#### **Performance Gloves** (without gripper dots)

100% cotton • durable, thick fabric • smooth fabric palm area (no gripper dots) • hemmed at the wrist • silk stitching on the back for appearance White

| Cotton Perf. (no dots) | XXS | #2100 | \$3.75 |
|------------------------|-----|-------|--------|
| Cotton Perf. (no dots) | XS  | #2101 | \$3.75 |
| Cotton Perf. (no dots) | S   | #2102 | \$3.75 |
| Cotton Perf. (no dots) | Μ   | #2103 | \$3.75 |
| Cotton Perf. (no dots) | L   | #2104 | \$3.75 |
| Cotton Perf. (no dots) | XL  | #2105 | \$3.75 |
| Cotton Perf. (no dots) | XXL | #2106 | \$3.75 |
| Black                  |     |       |        |
| Cotton Perf. (no dots) | XS  | #2111 | \$3.75 |
| Cotton Perf. (no dots) | S   | #2112 | \$3.75 |
| Cotton Perf. (no dots) | Μ   | #2113 | \$3.75 |
| Cotton Perf. (no dots) | L   | #2114 | \$3.75 |
| Cotton Perf. (no dots) | XL  | #2115 | \$3.75 |

#### **Performance Gloves with Dots**

100% cotton • durable, thick fabric • gripper dots on palm • hemmed at the wrist • silk stitching on the back for appearance

| White                |    |       |        |
|----------------------|----|-------|--------|
| Cotton Perf. w/ Dots | XS | #2301 | \$4.75 |
| Cotton Perf. w/ Dots | S  | #2302 | \$4.75 |
| Cotton Perf. w/ Dots | Μ  | #2303 | \$4.75 |
| Cotton Perf. w/ Dots | L  | #2304 | \$4.75 |
| Cotton Perf. w/ Dots | XL | #2305 | \$4.75 |
| Black                |    |       |        |
| Cotton Perf. w/ Dots | XS | #2311 | \$4.75 |
| Cotton Perf. w/ Dots | S  | #2312 | \$4.75 |
| Cotton Perf. w/ Dots | Μ  | #2313 | \$4.75 |
| Cotton Perf. w/ Dots | L  | #2314 | \$4.75 |
| Cotton Perf. w/ Dots | XL | #2315 | \$4.75 |
|                      |    |       |        |

WANT SOMETHING MORE FUN THAN JUST WHITE OR BLACK? CHECK OUT THE ARTICLES ON HANDBELLWORLD.COM TO LEARN HOW TO DYE GLOVES FOR A GREAT POP OF COLOR!

> Colors are enhanced in glove photos to show details in texture, stitching and fabric reinforcement. Gloves are true white and deep black.