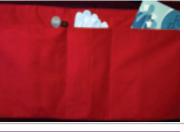

#### **Utility Pockets**

keep your materials on hand and out of sight with matching utility pockets • detachable or sewn-on • constructed to match your covers

|          | 3'      | 4'      | 5'      | 6'       | 8'       | 9'       | 12'      |
|----------|---------|---------|---------|----------|----------|----------|----------|
| Corduroy | \$50.00 | \$55.00 | \$60.00 | \$65.00  | \$75.00  | \$80.00  | \$95.00  |
| Velvet   | \$70.00 | \$80.00 | \$90.00 | \$100.00 | \$120.00 | \$130.00 | \$160.00 |