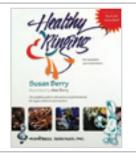

#### Healthy Ringing by Susan Berry

carefully describes and illustrates fundamentals that will: protect your body with warm-ups & stretches • teach safe grips, rings, damps & weaves • teach bass bell safety • give you valuable survival tips for rehearsals & massed rings • provide safe ways to perform multiple bells & special techniques • promote proper care of eyes, ears & voice • present the basics of breathing, nutrition & stress management Healthy Ringing Book #1250 \$29.95