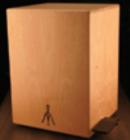

#### Cajón: El Jefe "The Boss"

high quality, less expensive counterpart to El Guapo a deep booming bass, yet with balance to produce a distinct high range snare sound • constructed out of 1/2" 11-layer baltic birch plywood with a 1/8" baltic birch playing surface • hand-sanded and coated with a polycrylic protective finish • 193/4" H X 14" W X 131/8" D

#### Cajón: El Maestro "The Master"

designed by a master cajón builder and player • clear soft tone • perfect for recording or indoor performance • constructed out of 1/2" hand-picked 11-layer Baltic birch with a 1/4" hand picked Baltic birch playing surface • hand-sanded and coated with a polycrylic protective finish • 193/4" H X 133/4" W X 101/4" D