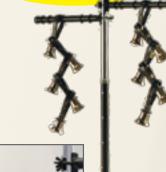

#### **Bell Tree Stands**

#### Our Bell Tree Stands make bell trees & malleted bells much easier!

Base measures 24" across, weighs about 14 lbs., and breaks down into two pieces for easy shipping and transport • adjustable feet provide stability on uneven floors • bell handles are held in place by inconspicuous O rings that can be positioned according to changing needs • stands are 53" tall in their lowest position, but can be extended to 64", 68", 72" or 76", depending on the number of bells and/or arms needed • each stand comes with two arms and four locking casters • additional arms and casters are available

| BT Stand (w/ 2 arms & 2 casters) | #9010 | \$349.00 |  |
|----------------------------------|-------|----------|--|
| Additional Arms (each)           | #9011 | \$50.00  |  |
| Additional Casters (set of 4)    | #9022 | \$35.00  |  |