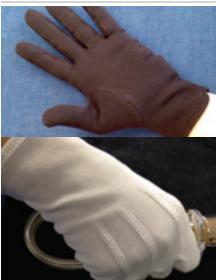

#### **Performance Gloves** (without gripper dots)

100% cotton • durable, thick fabric • smooth fabric palm area (no gripper dots) • hemmed at the wrist • silk stitching on the back for appearance White

| Cotton Perf. (no dots) | XXS | #2100 | \$3.75 |
|------------------------|-----|-------|--------|
| Cotton Perf. (no dots) | XS  | #2101 | \$3.75 |
| Cotton Perf. (no dots) | S   | #2102 | \$3.75 |
| Cotton Perf. (no dots) | Μ   | #2103 | \$3.75 |
| Cotton Perf. (no dots) | L   | #2104 | \$3.75 |
| Cotton Perf. (no dots) | XL  | #2105 | \$3.75 |
| Cotton Perf. (no dots) | XXL | #2106 | \$3.75 |
| Black                  |     |       |        |
| Cotton Perf. (no dots) | XS  | #2111 | \$3.75 |
| Cotton Perf. (no dots) | S   | #2112 | \$3.75 |
| Cotton Perf. (no dots) | Μ   | #2113 | \$3.75 |
| Cotton Perf. (no dots) | L   | #2114 | \$3.75 |
| Cotton Perf. (no dots) | XL  | #2115 | \$3.75 |