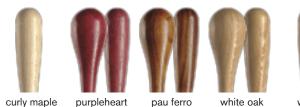

|                     | -         |           | 0           |             | . 0.    |
|---------------------|-----------|-----------|-------------|-------------|---------|
| "P" Batons          | 12" white | 14" white | 12" natural | 14" natural | price   |
| curly maple P baton | 1712      | 1722      | 1812        | 1822        | \$35.95 |
| white oak P baton   | 1716      | 1726      | 1816        | 1826        | \$35.95 |
| purpleheart P baton | 1715      | 1725      | 1815        | 1825        | \$35.95 |
| walnut P baton      | 1714      | 1724      | 1814        | 1824        | \$35.95 |
| pau ferro P baton   | 1710      | 1720      | 1810        | 1820        | \$35.95 |
| cocobolo P baton    | 1711      | 1721      | 1811        | 1821        | \$35.95 |
| zebrawood P baton   | 1717      | 1727      | 1817        | 1827        | \$35.95 |