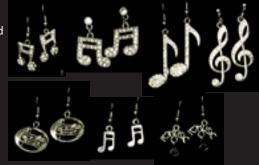

#### **Cymbells by Malmark**

make ringing melody lines, percussive patterns and ostinati easy • authentic Malmark handbell castings • each set contains 13 chromatic castings mounted to a rack, a stand and 2 mallets • all fit neatly into included carrying case • available in three chromatic octaves: C5-C6, C6-C7 or C7-C8