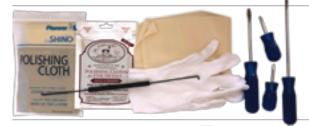

#### **Tool Kit for Malmark Handbells**

contains: axle screw hex wrench, 2 flathead screwdrivers, 2 phillips head screwdrivers, practice gloves (1 pr.), cleaning cloth, packet of Cape Cod cloths • packaged in a resealable pouch

| Malmark Tool Kit           | #6071 | \$37.50 |
|----------------------------|-------|---------|
| Axle Screw Head Hex Wrench | #6070 | \$9.95  |