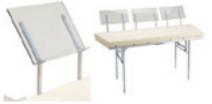

H H

Jeffers "Almost Perfect" Handbell Table

designed just for ringing • comes standard with 4 "Almost Perfect" Adjustable Table Legs- each is independently adjustable from 28"-42" • arrives assembled • smooth, routed edges & squared-off corners large center handholds • table tops are domestically-grown natural birch • mix and match table sizes and shapes to fit your performance or practice space

| 30" x 36" rectangle       | #3792 | \$250.00 |
|---------------------------|-------|----------|
| 30" x 48" rectangle       | #3782 | \$275.00 |
| 30" x 30" x 36" trapezoid | #3791 | \$250.00 |
| 30" x 42" x 48" trapezoid | #3781 | \$275.00 |