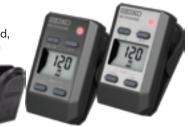

#### Seiko DM-51 Clip-On Metronome

clip-on design • attaches almost anywhere • compact • loud, clear sound • dial-style volume control • high contrast LCD display & flashing LED lights • clock display when off • Tempo Range: 30-250 (221 Steps), Beat: 0-7

 Seiko DM-51 Metronome- Black
 #1595
 \$34.95

 Seiko DM-51 Metronome- Silver
 #1594
 \$34.95