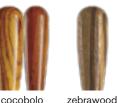

|                   | appio     | . weigin  |             | -y)         |         |
|-------------------|-----------|-----------|-------------|-------------|---------|
| "E" Batons        | 14" white | 16" white | 14" natural | 16" natural | price   |
| zebrawood E baton | 1737      | 1747      | 1837        | 1847        | \$35.95 |
| cocobolo E baton  | 1731      | 1741      | 1831        | 1841        | \$35.95 |