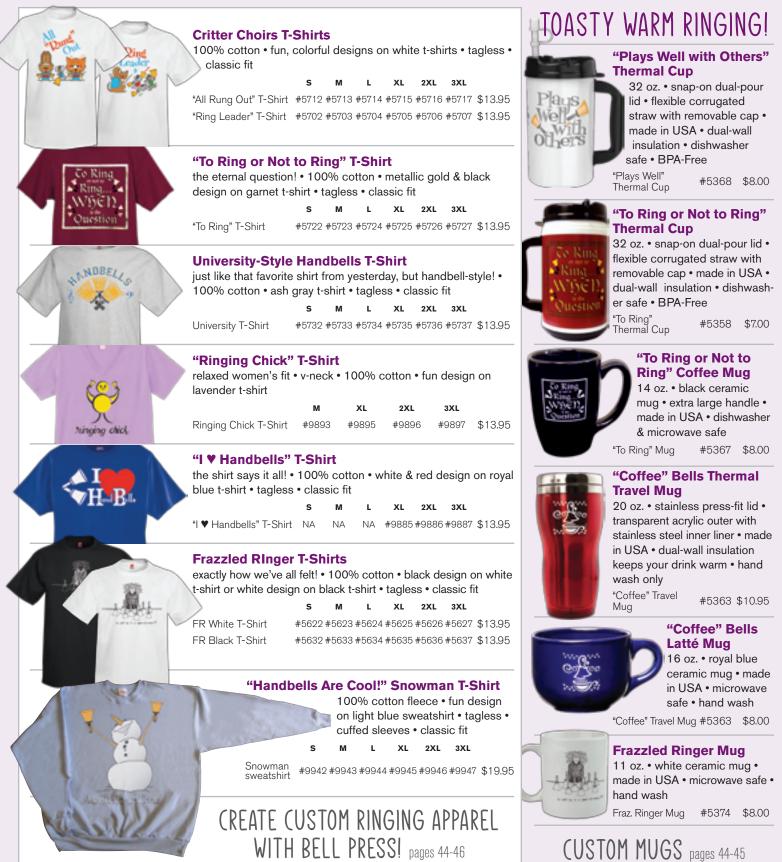

#### **Handbells by Malmark**

bronze castings with comfortable plastic handles • handles are black and white (like piano keys) making it easier for the ringer & director to see the correct bell (or if its the wrong bell) • sets give you the flexibility to select the ideal number of bells • add-on sets make expansion budget-friendly • easy to disassemble and reassemble, requiring only a screwdriver • total range available: G1-C9 (including aluminum sub-bass bells) • lifetime guarantee • sets include basic cases (travel cases sold separately)

| 2 full octaves (G4 - G6)           | #9112 | \$6620.00  |
|------------------------------------|-------|------------|
| 3 full octaves (C4 - C7)           | #9113 | \$11045.00 |
| 4 full octaves (G3 - G7)           | #9114 | \$16140.00 |
| 5 full octaves (C3 - C8)           | #9115 | \$26525.00 |
| 3rd octave add-on (C4-F#4, G#6-C7) | #9133 | \$4425.00  |
| 4th octave add-on (G3-B3, C#7-G7)  | #9134 | \$5290.00  |
| 5th octave add-on (C3-F#3, G#7-C8) | #9135 | \$9400.00  |

Prices do not include shipping.

plush-lined case inserts provide superior support and protection • custom-designed bump outs add stability and support • heavy-duty locking hardware- durable enough for even the most rigorous travel • adjustable telescoping handles and durable in-line wheels • ATA approved • standard external note plates

| Case 1 (C5 - C6)             | #8701 | \$670.00 |
|------------------------------|-------|----------|
| Case 2 (G4-B4 & C#6-G6)      | #8702 | \$670.00 |
| Case 3 (C4 - D#4)            | #8703 | \$645.00 |
| Case 4 (E4 - F#4 & G#6 - C7) | #8704 | \$645.00 |
| Case 5 (G3 - B3 & C#7 - G7)  | #8705 | \$760.00 |
| Case 7 (C3 - D3 & G#7 - C8)  | #8707 | \$760.00 |
| Case 8 (D#3 - F#3)           | #8708 | \$760.00 |
|                              |       |          |

#### **Cymbells by Malmark**

make ringing melody lines, percussive patterns and ostinati easy • authentic Malmark handbell castings • each set contains 13 chromatic castings mounted to a rack, a stand and 2 mallets • all fit neatly into included carrying case • available in three chromatic octaves: C5-C6, C6-C7 or C7-C8

| 1 octave (C5 - C6) | #9349 | \$1895.00 |
|--------------------|-------|-----------|
| 1 octave (C6 - C7) | #9350 | \$1475.00 |
| 1 octave (C7 - C8) | #9351 | \$1155.00 |

#### **Port-a-Bell Handbell Cases**

easier to use than any other case • pull-handle wheeled cases makes them ideal for travel (even airline!) • constructed of heavy-duty polyethylene • made specifically for each handbell type • feature molded-in bumpers, a three-stage telescopic recessed handle, full-length piano hinges and a custom-cut foam insert

#### Port-a-bell Cases for Malmark Handbells

| FOIL-a-Dell Cases for Mainin         |           |          |
|--------------------------------------|-----------|----------|
| 1st Oct. Case (C5 - C6)              | #8901M    | \$599.00 |
| 2nd Oct. Case (G4-B4, C#6-G6)        | #8902M    | \$599.00 |
| 3rd Oct. Case (C4-F#4, G#6-C7)       | #8903M    | \$625.00 |
| 4th Oct. Case (G3-B3, C#7-G7)        | #8904M    | \$625.00 |
| 5th Oct. Case 1 (C3, C#3, D3)        | #8905M    | \$650.00 |
| 5th Oct. Case 2<br>(D#3-F#3, G#7-C8) | #8906M    | \$650.00 |
| Port-a-bell Cases for White          | chapel Ha | ndbells  |
| Case #1 (G5 - G7)                    | #8901W    | \$625.00 |
| Case #2 (G4 - F#5)                   | #8902W    | \$625.00 |
| Case #3 (C4 - F#4)                   | #8903W    | \$625.00 |
| Case #4 (G3 - B3)                    | #8904W    | \$625.00 |
| Case #5 (C3, C#3)                    | #8905W    | \$650.00 |
| Case #6 (D3, D#3, E3)                | #8906W    | \$650.00 |
| Case #7 (F3, F#3, G#7 - C8)          | \$8907W   | \$675.00 |
| Port-a-bell Cases for Schul          | merich Ha | andbells |
| 1 st Oct. Case (C5 - C6)             | #8901S    | \$599.00 |
| 2nd Oct. Case (G4-B4, C#6-G6)        | #8902S    | \$599.00 |
| 3rd Oct. Case (C4-F#4, G#6-C7)       | #8903S    | \$625.00 |
| 4th Oct. Case (G3-B3, C#7-G7)        | #8904S    | \$625.00 |
| 5th Oct. Case 1 (C3, C#3, D3)        | #8905S    | \$650.00 |
| 5th Oct. Case 2<br>(D#3-F#3, G#7-C8) | #8906S    | \$650.00 |
|                                      |           |          |

#### Handbells by Whitechapel

each bell contains more metal in the casting, producing a full rich sound • tuning of the bell creates a dramatically pleasing tone (each set is regarded as a single instrument and tuned as such) • quality of the casting and internal mechanism makes it possible to create a range

of sound from soft to loud that no other handbell can replicate • the character of every set is recorded and kept so that future additions may be perfectly blended • smooth clapper mechanism means you only hear the bell, not any off sounds coming from the mechanisms- they only produce clear, rich ringtones!

2 full octaves w/ cases#8112call for pricing3 full octaves w/ cases#8113call for pricing4 full octaves w/ cases#8114call for pricing5 full octave add-on#8133call for pricing4th octave add-on#8134call for pricing5th octave add-on#8135call for pricing