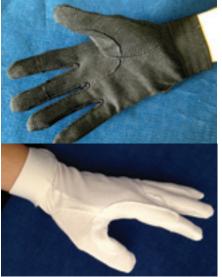

#### **UltimaGlove** (without gripper dots)

thicker fabric for greater durability • smooth fabric palm area (no gripper dots) • comfortable 1" wide elastic band with Velcro<sup>®</sup> fastener • reinforced areas between fingers

#### White

| UltimaGlove (no dots) | XS | #2141 | \$5.25 |
|-----------------------|----|-------|--------|
| UltimaGlove (no dots) | S  | #2142 | \$5.25 |
| UltimaGlove (no dots) | М  | #2143 | \$5.25 |
| UltimaGlove (no dots) | L  | #2144 | \$5.25 |
| UltimaGlove (no dots) | XL | #2145 | \$5.25 |
| Black                 |    |       |        |
| UltimaGlove (no dots) | XS | #2151 | \$5.25 |
| UltimaGlove (no dots) | S  | #2152 | \$5.25 |
| UltimaGlove (no dots) | М  | #2153 | \$5.25 |
| UltimaGlove (no dots) | L  | #2154 | \$5.25 |
| UltimaGlove (no dots) | XL | #2155 | \$5.25 |

#### **UltimaGlove with Dots**

thicker fabric for greater durability • gripper dots on palm • comfortable 1" wide elastic band with Velcro<sup>®</sup> fastener • reinforced areas between fingers White

| WINC                |     |       |        |
|---------------------|-----|-------|--------|
| UltimaGlove w/ Dots | XS  | #2341 | \$6.25 |
| UltimaGlove w/ Dots | S   | #2342 | \$6.25 |
| UltimaGlove w/ Dots | М   | #2343 | \$6.25 |
| UltimaGlove w/ Dots | L   | #2344 | \$6.25 |
| UltimaGlove w/ Dots | XL  | #2345 | \$6.25 |
| UltimaGlove w/ Dots | XXL | #2346 | \$6.25 |
| Black               |     |       |        |
| UltimaGlove w/ Dots | XS  | #2351 | \$6.25 |
| UltimaGlove w/ Dots | S   | #2352 | \$6.25 |
| UltimaGlove w/ Dots | М   | #2353 | \$6.25 |
| UltimaGlove w/ Dots | L   | #2354 | \$6.25 |
| UltimaGlove w/ Dots | XL  | #2355 | \$6.25 |
| UltimaGlove w/ Dots | XXL | #2356 | \$6.25 |
|                     |     |       |        |

WANT SOMETHING MORE FUN THAN JUST WHITE OR BLACK? CHECK OUT THE ARTICLES ON HANDBELLWORLD.COM TO LEARN HOW TO DYE GLOVES FOR A GREAT POP OF COLOR!

> Colors are enhanced in glove photos to show details in texture, stitching and fabric reinforcement. Gloves are true white and deep black.