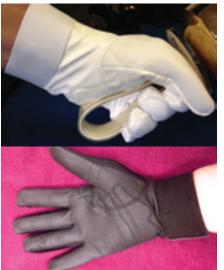

#### **UltimaGlove Leather**

soft, supple sheepskin for comfort & protection • reinforced padding on thumb, palm & index finger base • stretchable, breathable nylon between fingers & over knuckles • flexible 1" Velcro® at wrist White

| UltimaGlove Leather | XS | #2642 | \$29.95 |  |  |  |
|---------------------|----|-------|---------|--|--|--|
| UltimaGlove Leather | S  | #2643 | \$29.95 |  |  |  |
| UltimaGlove Leather | Μ  | #2644 | \$29.95 |  |  |  |
| UltimaGlove Leather | L  | #2645 | \$29.95 |  |  |  |
| UltimaGlove Leather | XL | #2646 | \$29.95 |  |  |  |
| Black               |    |       |         |  |  |  |
| UltimaGlove Leather | XS | #2652 | \$29.95 |  |  |  |
| UltimaGlove Leather | S  | #2653 | \$29.95 |  |  |  |
| UltimaGlove Leather | Μ  | #2654 | \$29.95 |  |  |  |
| UltimaGlove Leather | L  | #2655 | \$29.95 |  |  |  |
| UltimaGlove Leather | XL | #2656 | \$29.95 |  |  |  |
|                     |    |       |         |  |  |  |

WANT SOMETHING MORE FUN THAN JUST WHITE OR BLACK? CHECK OUT THE ARTICLES ON HANDBELLWORLD.COM TO LEARN HOW TO DYE GLOVES FOR A GREAT POP OF COLOR!

> Colors are enhanced in glove photos to show details in texture, stitching and fabric reinforcement. Gloves are true white and deep black.