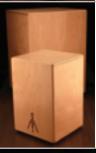

#### Cajóns by Malmark

box-shaped percussion instruments originally from Peru • played by slapping the faces with hands, fingers, or various implements such as brushes, mallets or sticks • handmade in the USA • use to add musical depth or teach rhythm

#### Cajón: El Guapo "The Handsome"

top of the line Malmark cajón • sound can be characterized by a deep, rich, warm bass, yet is balanced also to produce a distinct high range snare sound • constructed out of 3⁄4" solid mahogany with a 1⁄8" mahogany playing surface • hand-sanded and coated with a polycrylic protective finish • 201⁄4" H X 14" W X 131⁄4" D El Guapo Cajón #8401 \$400.00