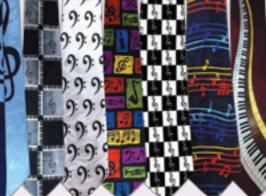

| #5607 | \$24.95 |
| Scarf- Lilac | #5603 | \$24.95 | Scarf- Purple | #5606 | \$24.95 |
| Scarf- Brown | #5604 | \$24.95 | Scarf- Silver | #5605 | \$24.95 |

**Music-Themed Fashion Scarves** 100% polyester • 60" x 17"

Scarf: Navy w/ Colorful Notes #5609 \$12.99 Scarf: Golden Notes on White Staff #5610 \$12.99

Scarf-Turquoise

Scarf- Lemon Yellow #5595 \$24.95



| Necktie: Oversize Treble       | #5618 | \$16.95 |
|--------------------------------|-------|---------|
| Necktie:<br>Black/Gray Treble  | #5619 | \$16.95 |
| Necktie: Bass Clefs            | #5613 | \$16.95 |
| Necktie: Musical Blocks        | #5621 | \$16.95 |
| Necktie:<br>Black/White Treble | #5617 | \$16.95 |
| Necktie: Navy w/ Colorful      | #5614 | \$16.95 |
| Necktie: Jazzy Keyboard        | #5620 | \$16.95 |









#### **Music-Themed Bowties**

100% soft polyester • handmade • made in USA • clip-on

| Bowtie: Musical Blocks     | #5615 \$15.95 |  |
|----------------------------|---------------|--|
| Bowtie: Black/White Treble | #5616 \$15.95 |  |
| Bowtie: Navy w/ Colorful   | #5612 \$15.95 |  |
|                            |               |  |

#### **Music-Themed Socks**

95% ring-spun cotton, 5% lycra • one size fits all • great for all music lovers! Socks: Musical Staff #5592 \$13.95

| Socks: Treble Clefs | #5593 | \$13.95 |
|---------------------|-------|---------|
| Socks: Keyboard     | #5591 | \$13.95 |
| Socks: Foot Notes   | #5590 | \$13.95 |
|                     |       |         |

#### **Appliqués & Patches**

Crossed Bells Appliqué: approx. 23/4" square \$2.95 Crossed Bells Appliqu