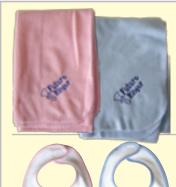

#### Handbell Healing Hot/Cold Pack

soothe injuries, aches and pains from ringing  $\cdot$  microwave and freezer safe  $\cdot$  reusable  $\cdot$  non-toxic  $\cdot$  instructions are printed on the pack  $\cdot$  71/4" x 41/4"

| Handbell Healing Hot/Cold Pack | #5395 | \$8.95 |
|--------------------------------|-------|--------|
|--------------------------------|-------|--------|