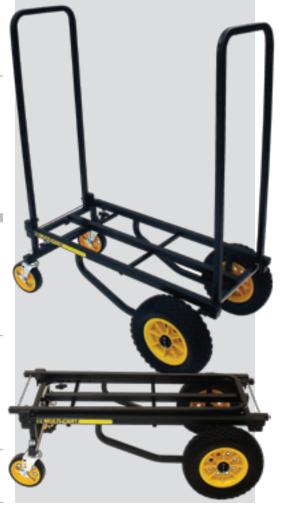

#### **Multicarts**<sup>®</sup>

lightweight • flexible framing telescopes and folds to fit a variety of loads • works as a two-wheel truck or a four-wheel dolly• MICRO weighs 22 lbs. and transports up to 300 lbs. • MAX weighs 33 lbs. and transports up to 500 lbs.

| Multicart MAX   | #6016 | \$250.00 |
|-----------------|-------|----------|
| Multicart MICRO | #6018 | \$145.00 |

CALL US FOR A COMPLETE ORDERING GUIDE AND/OR FABRIC SWATCHES!