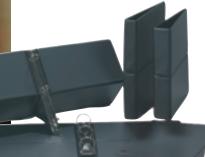

#### **Bell Tree Stands**

#### Our Bell Tree Stands make bell trees & malleted bells much easier!

Base measures 24" across, weighs about 14 lbs., and breaks down into two pieces for easy shipping and transport • adjustable feet provide stability on uneven floors • bell handles are held in place by inconspicuous O rings that can be positioned according to changing needs • stands are 53" tall in their lowest position, but can be extended to 64", 68", 72" or 76", depending on the number of bells and/or arms needed • each stand comes with two arms and four locking casters • additional arms and casters are available