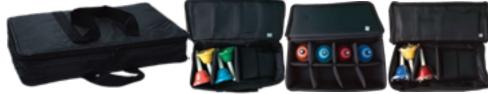

#### **Port-a-Bell Handbell Cases**

easier to use than any other case • pull-handle wheeled cases makes them ideal for travel (even airline!) • constructed of heavy-duty polyethylene • made specifically for each handbell type • feature molded-in bumpers, a three-stage telescopic recessed handle, full-length piano hinges and a custom-cut foam insert

#### Port-a-bell Cases for Malmark Handbells

| FOIL-a-Dell Cases for Mainin         |           |          |
|--------------------------------------|-----------|----------|
| 1st Oct. Case (C5 - C6)              | #8901M    | \$599.00 |
| 2nd Oct. Case (G4-B4, C#6-G6)        | #8902M    | \$599.00 |
| 3rd Oct. Case (C4-F#4, G#6-C7)       | #8903M    | \$625.00 |
| 4th Oct. Case (G3-B3, C#7-G7)        | #8904M    | \$625.00 |
| 5th Oct. Case 1 (C3, C#3, D3)        | #8905M    | \$650.00 |
| 5th Oct. Case 2<br>(D#3-F#3, G#7-C8) | #8906M    | \$650.00 |
| Port-a-bell Cases for White          | chapel Ha | ndbells  |
| Case #1 (G5 - G7)                    | #8901W    | \$625.00 |
| Case #2 (G4 - F#5)                   | #8902W    | \$625.00 |
| Case #3 (C4 - F#4)                   | #8903W    | \$625.00 |
| Case #4 (G3 - B3)                    | #8904W    | \$625.00 |
| Case #5 (C3, C#3)                    | #8905W    | \$650.00 |
| Case #6 (D3, D#3, E3)                | #8906W    | \$650.00 |
| Case #7 (F3, F#3, G#7 - C8)          | \$8907W   | \$675.00 |
| Port-a-bell Cases for Schul          | merich Ha | andbells |
| 1 st Oct. Case (C5 - C6)             | #8901S    | \$599.00 |
| 2nd Oct. Case (G4-B4, C#6-G6)        | #8902S    | \$599.00 |
| 3rd Oct. Case (C4-F#4, G#6-C7)       | #8903S    | \$625.00 |
| 4th Oct. Case (G3-B3, C#7-G7)        | #8904S    | \$625.00 |
| 5th Oct. Case 1 (C3, C#3, D3)        | #8905S    | \$650.00 |
| 5th Oct. Case 2<br>(D#3-F#3, G#7-C8) | #8906S    | \$650.00 |
|                                      |           |          |