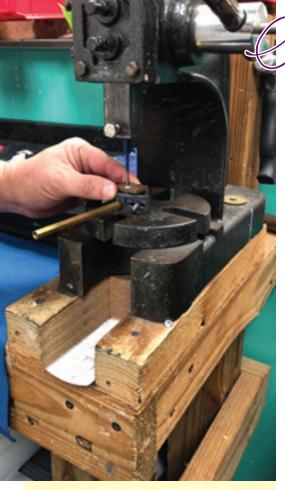

# UNSURE IF YOUR BELLS NEED PROFESSIONAL SERVICE?

No matter how diligent you are about caring for your handbells, like anything else mechanical, parts will eventually become worn, suffer reduced performance or lose their luster.

> Some signs that it's time for your handbells to be professionally serviced:

- your bells seem harder to play
- they squeak/click/thud/clang/ etc. when rung
- · clappers feel "sticky" or "stuck"
- bells are harder to identify because of worn handles or handguards
- tarnish remains even after everyday cleaning/polishing

#### Service: Malmark Handbells

FULL SERVICE includes: disassembling the handbells • cleaning and polishing the castings with our custom cleaning equipment • repairing any mechanical problems • replacing restraining springs • adjusting the bells to a neutral setting suitable for a wide range of dynamics

SERVICE PLUS includes: Everything in Full Service is included, plus cleaning the clapper heads and stems. All replacement parts and shipping will be added to the labor cost shown.

| Malmark      | 1 Oct. | 2 Oct. | 3 Oct. | 4 Oct. | 5 Oct. | 6 Oct. |
|--------------|--------|--------|--------|--------|--------|--------|
| Full Service | \$275  | \$550  | \$825  | \$1100 | \$1375 | \$1650 |
| Service Plus | \$325  | \$650  | \$975  | \$1300 | \$1625 | \$1950 |