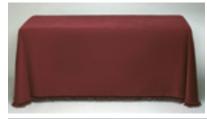

#### Full Drape One-Piece Cover

features rounded corners • drapes elegantly to the floor • bottom of the cover can be hemmed or finished • can cover individual or multiple tables at once

 3'
 4'
 5'
 6'
 8'
 9'
 12'

 Corduroy
 \$155.00
 \$175.00
 \$195.00
 \$205.00
 \$245.00
 \$270.00
 \$345.00

 Velvet
 \$250.00
 \$270.00
 \$290.00
 \$310.00
 \$350.00
 \$375.00
 \$450.00