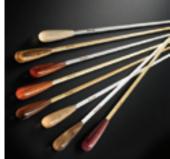

#### **Batons by Mollard**

crafted & balanced by hand • gorgeous premium hardwoods • lightweight • precise response • don't whip split or splinter • significantly reduces conductor fatigue

#### Mollard "P" Batons (regular handles)

original Mollard batons • lightweight with precision balance • beautiful & responsive • white carbon fiber shaft • handle size: 0.5in, x 2in, (14mm x 50mm) • approx, weight: .25 ounce (7g)

#### Mollard "S" Batons (bulb handles)

same shafts, weight & balance as the "P" batons • pear-shaped handle • white carbon fiber shaft • handle size: 12": 0.75in. x 2in. (20mm x 50mm): 14": 0.75in. x 2.25in. (20mm x 55mm) • approx. weight: .25 ounce (7g)

#### Mollard "E" Batons (large handles)

for high visibility & heavy-duty use • allows for a secure grip even with gloves • available in 14" (355 mm) or 16" (405mm) lengths • natural or white finish • white carbon fiber shaft • handle: 0.75" x 2 5" (19mm x 60mm) • approx weight: 5 oz (14g)