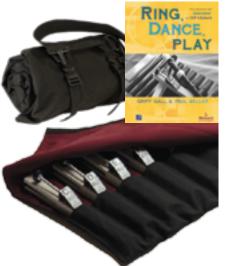

#### Malmark Classroom Set

Great for any music educator looking for a fresh new approach to engage their students! **Set contains:** 1) 16 Choirchime Instruments: C5-A6 diatonic plus F#5, A#5 & F#6

2) Ring, Dance, Play- First Experiences with Choirchimes and Orff Schulwerk: a joint collaboration between Malmark, GIA, and music educators Griff Gall and Paul Weller • marries the versatility, playability, and tonality of chimes with the revolutionary Orff Schulwerk pedagogy • lessons specifically created for grades K-5 • lessons stress and develop overall music literacy
3) heavy-duty, roll-up carrying case: outer shell is made of nylon pack cloth, lined with twill • the safest way to carry your Choirchimes • use the over-theshoulder strap to easily carry your chimes

Malmark Classroom Set

#4181 \$795.00