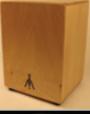

#### Cajón: El Jefe "The Boss"

high quality, less expensive counterpart to El Guapo a deep booming bass, yet with balance to produce a distinct high range snare sound • constructed out of 1/2" 11-layer baltic birch plywood with a 1/8" baltic birch playing surface • hand-sanded and coated with a polycrylic protective finish • 193/4" H X 14" W X 131/8" D

| El Jefe Cajón #8402 \$209.00 | El Jefe Cajón | #8402 | \$209.00 |
|------------------------------|---------------|-------|----------|
|------------------------------|---------------|-------|----------|