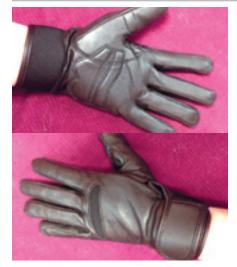

#### **UltimaGlove Leather**

soft, supple sheepskin for comfort & protection • reinforced padding on thumb, palm & index finger base • stretchable, breathable nylon between fingers & over knuckles • flexible 1" Velcro® at wrist White

| UltimaGlove Leather | XS | #2642 | \$29.95 |  |  |  |
|---------------------|----|-------|---------|--|--|--|
| UltimaGlove Leather | S  | #2643 | \$29.95 |  |  |  |
| UltimaGlove Leather | Μ  | #2644 | \$29.95 |  |  |  |
| UltimaGlove Leather | L  | #2645 | \$29.95 |  |  |  |
| UltimaGlove Leather | XL | #2646 | \$29.95 |  |  |  |
| Black               |    |       |         |  |  |  |
| UltimaGlove Leather | XS | #2652 | \$29.95 |  |  |  |
| UltimaGlove Leather | S  | #2653 | \$29.95 |  |  |  |
| UltimaGlove Leather | Μ  | #2654 | \$29.95 |  |  |  |
| UltimaGlove Leather | L  | #2655 | \$29.95 |  |  |  |
| UltimaGlove Leather | XL | #2656 | \$29.95 |  |  |  |
|                     |    |       |         |  |  |  |