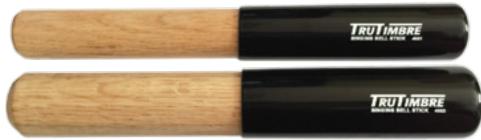

#### TruTimbre Singing Bell Stick

jump right into one of the newest trends in handbells • made from durable hardwood • capped with a comfortable plastic hand grip • unfinished to allow "customization" (may be sanded to remove grooves or dampened with water to raise grain)

| Singing Bell Stick- 1" diameter    | #4021 | \$7.95 |
|------------------------------------|-------|--------|
| Singing Bell Stick- 11/4" diameter | #4022 | \$7.95 |

Use the Music Selection Assistant at HandbellWorld.com to find Singing Bell music!