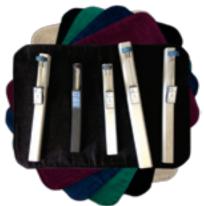

#### **Handbells by Malmark**

bronze castings with comfortable plastic handles • handles are black and white (like piano keys) making it easier for the ringer & director to see the correct bell (or if its the wrong bell) • sets give you the flexibility to select the ideal number of bells • add-on sets make expansion budget-friendly • easy to disassemble and reassemble, requiring only a screwdriver • total range available: G1-C9 (including aluminum sub-bass bells) • lifetime guarantee • sets include basic cases (travel cases sold separately)

Prices do not include shipping.

plush-lined case inserts provide superior support and protection • custom-designed bump outs add stability and support • heavy-duty locking hardware- durable enough for even the most rigorous travel • adjustable telescoping handles and durable in-line wheels • ATA approved • standard external note plates

| Case 1 (C5 - C6)             | #8701 | \$670.00 |
|------------------------------|-------|----------|
| Case 2 (G4-B4 & C#6-G6)      | #8702 | \$670.00 |
| Case 3 (C4 - D#4)            | #8703 | \$645.00 |
| Case 4 (E4 - F#4 & G#6 - C7) | #8704 | \$645.00 |
| Case 5 (G3 - B3 & C#7 - G7)  | #8705 | \$760.00 |
| Case 7 (C3 - D3 & G#7 - C8)  | #8707 | \$760.00 |
| Case 8 (D#3 - F#3)           | #8708 | \$760.00 |
|                              |       |          |