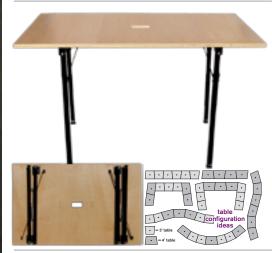

H H

Jeffers "Almost Perfect" Handbell Table

designed just for ringing • comes standard with 4 "Almost Perfect" Adjustable Table Legs- each is independently adjustable from 28"-42" • arrives assembled • smooth, routed edges & squared-off corners large center handholds • table tops are domestically-grown natural birch • mix and match table sizes and shapes to fit your performance or practice space

| 30" x 36" rectangle       | #3792 | \$250.00 |
|---------------------------|-------|----------|
| 30" x 48" rectangle       | #3782 | \$275.00 |
| 30" x 30" x 36" trapezoid | #3791 | \$250.00 |
| 30" x 42" x 48" trapezoid | #3781 | \$275.00 |