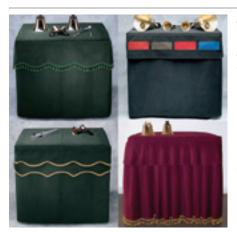

#### **Three-Piece Table Covers**

Our three-piece design features a top piece with two strips of Velcro, a skirt piece and a valance. The valance attaches to the top velcro strip and can be interchanged quickly and easily.

endless possibilities with only one set of base coverings for your choir • express the character of your group • match your sanctuary or performance venue• highlight seasonal themes • change the look of your group for any special theme • Valances come in Standard (simple trim or single swag), Pleated, and Deluxe (more intricate patterns and designs) • Skirts available in Standard (straight) and Pleated See following page for Three-Piece Cover pricing.

#### **Two-Piece Table Covers**

solves the dilemma of covering trapezoidal tables • skirt can be hemmed or finished • easy to use & store

Standard Two-Piece Cover: top piece & a skirt that covers 3 sides

Deluxe Two-Piece Cover: box pleats on skirt front Pad Covers with/without Skirts: functional pad cover for rehearsals that transforms into a formal cover • fitted corners with a velcro closure on the bottom • removable skirt (optional) attaches to the pad cover with velcro See following page for Two-Piece Cover pricing.

#### Full Drape One-Piece Cover

features rounded corners • drapes elegantly to the floor • bottom of the cover can be hemmed or finished • can cover individual or multiple tables at once

 3'
 4'
 5'
 6'
 8'
 9'
 12'

#### **Budget-Saver One-Piece Cover**

features rounded corners • drapes approximately 15" on all sides • braid around the edges • can cover individual or multiple tables at once

| Γ |  |
|---|--|
|   |  |