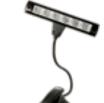

#### Hammerhead LED Light

6 LEDs cast 28 lumens of bright white light • LEDs last 100,000 hours • self-standing or clip-on • adjustable gooseneck holds the light in place • folds for convenient storage • powered by 3 AAA batteries (included) or optional AC adapter

| Hammerhead LED Light | #3197 | \$28.99 |
|----------------------|-------|---------|
|----------------------|-------|---------|