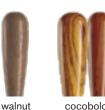

|                     | -         |           | 0           |             | . 0.    |
|---------------------|-----------|-----------|-------------|-------------|---------|
| "P" Batons          | 12" white | 14" white | 12" natural | 14" natural | price   |
| curly maple P baton | 1712      | 1722      | 1812        | 1822        | \$35.95 |
| white oak P baton   | 1716      | 1726      | 1816        | 1826        | \$35.95 |
| purpleheart P baton | 1715      | 1725      | 1815        | 1825        | \$35.95 |
| walnut P baton      | 1714      | 1724      | 1814        | 1824        | \$35.95 |
| pau ferro P baton   | 1710      | 1720      | 1810        | 1820        | \$35.95 |
| cocobolo P baton    | 1711      | 1721      | 1811        | 1821        | \$35.95 |
| zebrawood P baton   | 1717      | 1727      | 1817        | 1827        | \$35.95 |

| "S" Batons          | 12" white | 14" white | 12" natural | 14" natural | price   |
|---------------------|-----------|-----------|-------------|-------------|---------|
| white oak S baton   | 1756      | 1766      | 1856        | 1866        | \$35.95 |
| purpleheart S baton | 1755      | 1765      | 1855        | 1865        | \$35.95 |
| pau ferro S baton   | 1750      | 1760      | 1850        | 1860        | \$35.95 |