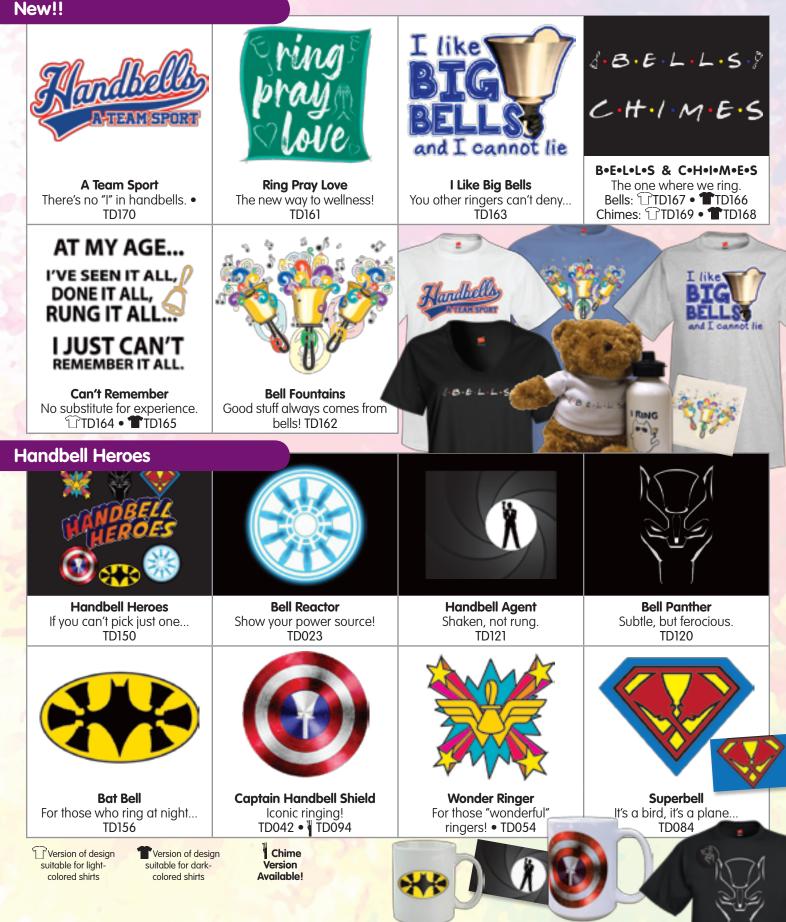

G,

**C**<sub>5</sub>

rubber, poly or nylon • clear & distinct without being shrill • range printed on handle • gray handles distinguish from other mallets

|   | Brown Rubber Standard Mallet | C6-A6 | #4006 | \$18.00 |
|---|------------------------------|-------|-------|---------|
|   | White Poly Standard Mallet   | G6-C8 | #4007 | \$18.00 |
|   | Black Rubber Standard Mallet | C6-G7 | #4026 | \$18.00 |
| • | White Nylon Standard Mallet  | C7-G8 | #4027 | \$18.00 |
|   |                              |       |       |         |

#### Mallet Sampler Sets sets align with your octaves • 20% off buying individually!

2-4 oct. sampler set: heather green, jade, tan, light blue, brown rubber, white poly #4011 \$104.00

4-6 oct. sampler set: burgundy, heather green, jade, tan, light blue, brown rubber, white #4012 \$164.00 poly, black rubber, white nylon

#### **TruTimbre Bell Tree Mallets**

clear without being shrill • black handles with printed bell range • rubber, poly or nylon• shortened handles for better accuracy

| Brown Rubber Bell Tree Mallet | C6-A6 | #4006B | \$18.00 |
|-------------------------------|-------|--------|---------|
| White Poly Bell Tree Mallet   | G6-C8 | #4007B | \$18.00 |
| Black Rubber Bell Tree Mallet | C6-G7 | #4026B | \$18.00 |
| White Nylon Bell Tree Mallet  | C7-G8 | #4027B | \$18.00 |

#### **Comfort Grip Mallet Handles**

designed for bass mallets but fit any TruTimbre mallet • make lifting, holding & releasing mallets easier • balances larger mallet heads TruTimbre Comfort Grip Mallet Handle #4010 \$6.95

#### **Tall Mallet Bag**

21" tall; 11" wide at top • tapered design to allow room for mallet heads • durable Cordura nylon • top zipper • shoulder strap • additional storage pocket on front #4017 \$25.00

Tall Mallet Bag

191/4" tall; 141/2" wide • folds over & zips closed • shoulder strap • 2 front zip pockets • can be hung for easy access • sewn-in compartments to keep mallets separate Compartment Mallet Bag #4018 \$35.00

**Compartment Mallet Bag** 