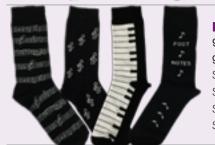

ld   | #5607 | \$24.95 |
| Scarf- Lilac | #5603 | \$24.95 | Scarf- Purple | #5606 | \$24.95 |
| Scarf- Brown | #5604 | \$24.95 | Scarf- Silver | #5605 | \$24.95 |

**Music-Themed Fashion Scarves** 100% polyester • 60" x 17"

Scarf: Navy w/ Colorful Notes #5609 \$12.99 Scarf: Golden Notes on White Staff #5610 \$12.99

Scarf-Turquoise

Scarf- Lemon Yellow #5595 \$24.95



| Necktie: Oversize Treble       | #5618 | \$16.95 |
|--------------------------------|-------|---------|
| Necktie:<br>Black/Gray Treble  | #5619 | \$16.95 |
| Necktie: Bass Clefs            | #5613 | \$16.95 |
| Necktie: Musical Blocks        | #5621 | \$16.95 |
| Necktie:<br>Black/White Treble | #5617 | \$16.95 |
| Necktie: Navy w/ Colorful      | #5614 | \$16.95 |
| Necktie: Jazzy Keyboard        | #5620 | \$16.95 |









#### **Music-Themed Bowties**

100% soft polyester • handmade • made in USA • clip-on

| Bowtie: Musical Blocks     | #5615 \$15.95 |  |
|----------------------------|---------------|--|
| Bowtie: Black/White Treble | #5616 \$15.95 |  |
| Bowtie: Navy w/ Colorful   | #5612 \$15.95 |  |
|                            |               |  |

#### **Music-Themed Socks**

95% ring-spun cotton, 5% lycra • one size fits all • great for all music lovers! Socks: Musical Staff #5592 \$13.95

| Socks: Treble Clefs | #5593 | \$13.95 |
|---------------------|-------|---------|
| Socks: Keyboard     | #5591 | \$13.95 |
| Socks: Foot Notes   | #5590 | \$13.95 |
|                     |       |         |

#### **Appliqués & Patches**

Crossed Bells Appliqué: approx. 23/4" square \$2.95 Crossed Bells App