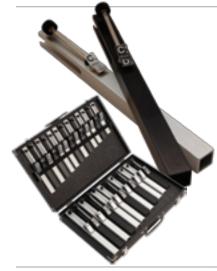

#### **Tool Kit for Malmark Handbells**

contains: axle screw hex wrench, 2 flathead screwdrivers, 2 phillips head screwdrivers, practice gloves (1 pr.), cleaning cloth, packet of Cape Cod cloths • packaged in a resealable pouch

#### **Tool Kit for Schulmerich<sup>™</sup> Handbells**

contains: ball head hex wrench, 2 nut drivers, a flathead screwdriver (for clapper), practice gloves (1 pr.), cleaning cloth, packet of Cape Cod cloths • packaged in a resealable pouch Schulmerich<sup>™</sup> Tool Kit #6076 \$37.50