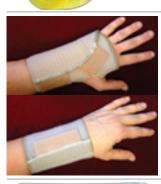

#### Wrist Supports

provide support to fatigued, weakened or injured hands and wrists • conform and flex to the body naturally • choose from wrist-only support (fits either hand) or hand and wrist support (right/left specific) • Velcro<sup>®</sup> closures engage at any point to ensure proper fit • can endure multiple washings without losing strength

| Wrist Only Support               | #6002 | \$7.95  |
|----------------------------------|-------|---------|
| Hand & Wrist Support- Right Hand | #6003 | \$13.95 |
| Hand & Wrist Support- Left Hand  | #6004 | \$13.95 |