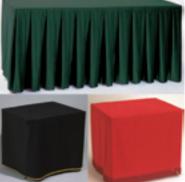

#### **Three-Piece Table Covers**

Our three-piece design features a top piece with two strips of Velcro, a skirt piece and a valance. The valance attaches to the top velcro strip and can be interchanged quickly and easily.

endless possibilities with only one set of base coverings for your choir • express the character of your group • match your sanctuary or performance venue• highlight seasonal themes • change the look of your group for any special theme • Valances come in Standard (simple trim or single swag), Pleated, and Deluxe (more intricate patterns and designs) • Skirts available in Standard (straight) and Pleated See following page for Three-Piece Cover pricing.

#### **Two-Piece Table Covers**

solves the dilemma of covering trapezoidal tables • skirt can be hemmed or finished • easy to use & store

Standard Two-Piece Cover: top piece & a skirt that covers 3 sides

Deluxe Two-Piece Cover: box pleats on skirt front Pad Covers with/without Skirts: functional pad cover for rehearsals that transforms into a formal cover • fitted corners with a velcro closure on the bottom • removable skirt (optional) attaches to the pad cover with velcro See following page for Two-Piece Cover pricing.

#### Full Drape One-Piece Cover

features rounded corners • drapes elegantly to the floor • bottom of the cover can be hemmed or finished • can cover individual or multiple tables at once

 3'
 4'
 5'
 6'
 8'
 9'
 12'

#### **Budget-Saver One-Piece Cover**

features rounded corners • drapes approximately 15" on all sides • braid around the edges • can cover individual or multiple tables at once

| Γ |  |
|---|--|
|   |  |