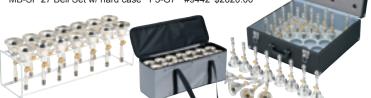

liant sound
- 27 bells ranging from F5 to G7
- reduced weight and small size make them great for children or adults, novices or experienced ringers!
- choose from bells only or a set that includes bells, bell stand and zippered bag
- hard case available

MB-GN 27 Bell Set (Bells Only) F5-G7 #9420 \$880.00

MB-GN 27 Bell Set w/ 14 bell stand & vertical storage bag

MB-GN 27 Bell Set w/ hard case F5-G7 #9422 \$1200.00

# SILVER PREMIUM LINE HANDBELLS (MODEL MB-SP)

- true performance quality instruments
- mellow, chime-like sound
- uniform and compact size enhances their portability and ease of storage

MB-SP 27 Bell Set (Bells Only) F5-G7 #9440 \$2300.00 MB-SP 27 Bell Set w/ 2 14-bell stands & vertical storage bag F5-G7 #9441 \$2470.00

MB-SP 27 Bell Set w/ hard case F5-G7 #9442 \$2620.00



### Making high quality bells accessible!

- uniform in size to enhance their portability, playability and affordability while not sacrificing their rich sound quality or accurate tuning
- sets are compact in size, easy to carry and store
- choose from sets that can go up to 35 bells (just under 3 octaves) or just one bell



### **UCHIDA EXCELLENT LINE HANDBELLS**

# GOLD EXCELLENT LINE HANDBELLS (MODEL MB-GEN)

- · elegant with beautiful sound
- ideally suited for performance, worship or therapeutic settings
- large diameter creates a warm resonant sound with more volume
- suitable for any performance venue, large or small
- suitable for maturing musicians
- hard case available

MB-GEN 8 Bell Set (Bells Only) A4-E5 #9431 \$740.00

MB-GEN 12 Bell Set (Bells Only) F5-E6 #9432 \$1140.00