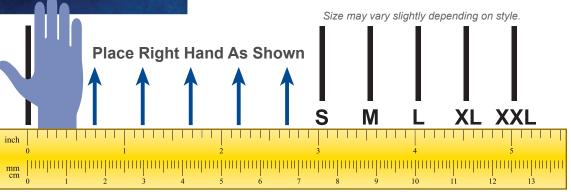

#### **Table of Contents**

| Come See Us!                                                                                                                               |             |                                                                                                                                                                                                                                                                                                                                                                                                                                                                                                                                                                                                                                                                                                                                                                                                                                                                                                                                                                                                                                                                                                                                                                                                                                                                                                                                                                                                                                                                                                                                                                                                                                                                                                                                                                                                                                                                                                                                                                                                                                                                                                                                   |
|--------------------------------------------------------------------------------------------------------------------------------------------|-------------|-----------------------------------------------------------------------------------------------------------------------------------------------------------------------------------------------------------------------------------------------------------------------------------------------------------------------------------------------------------------------------------------------------------------------------------------------------------------------------------------------------------------------------------------------------------------------------------------------------------------------------------------------------------------------------------------------------------------------------------------------------------------------------------------------------------------------------------------------------------------------------------------------------------------------------------------------------------------------------------------------------------------------------------------------------------------------------------------------------------------------------------------------------------------------------------------------------------------------------------------------------------------------------------------------------------------------------------------------------------------------------------------------------------------------------------------------------------------------------------------------------------------------------------------------------------------------------------------------------------------------------------------------------------------------------------------------------------------------------------------------------------------------------------------------------------------------------------------------------------------------------------------------------------------------------------------------------------------------------------------------------------------------------------------------------------------------------------------------------------------------------------|
| Welcome Back                                                                                                                               |             | 2                                                                                                                                                                                                                                                                                                                                                                                                                                                                                                                                                                                                                                                                                                                                                                                                                                                                                                                                                                                                                                                                                                                                                                                                                                                                                                                                                                                                                                                                                                                                                                                                                                                                                                                                                                                                                                                                                                                                                                                                                                                                                                                                 |
| Choristers Guild Membership                                                                                                                |             |                                                                                                                                                                                                                                                                                                                                                                                                                                                                                                                                                                                                                                                                                                                                                                                                                                                                                                                                                                                                                                                                                                                                                                                                                                                                                                                                                                                                                                                                                                                                                                                                                                                                                                                                                                                                                                                                                                                                                                                                                                                                                                                                   |
| Witte Travel Handbell Press Custom Gifts                                                                                                   |             | 14                                                                                                                                                                                                                                                                                                                                                                                                                                                                                                                                                                                                                                                                                                                                                                                                                                                                                                                                                                                                                                                                                                                                                                                                                                                                                                                                                                                                                                                                                                                                                                                                                                                                                                                                                                                                                                                                                                                                                                                                                                                                                                                                |
|                                                                                                                                            |             |                                                                                                                                                                                                                                                                                                                                                                                                                                                                                                                                                                                                                                                                                                                                                                                                                                                                                                                                                                                                                                                                                                                                                                                                                                                                                                                                                                                                                                                                                                                                                                                                                                                                                                                                                                                                                                                                                                                                                                                                                                                                                                                                   |
| Jeffers Promotionals                                                                                                                       |             |                                                                                                                                                                                                                                                                                                                                                                                                                                                                                                                                                                                                                                                                                                                                                                                                                                                                                                                                                                                                                                                                                                                                                                                                                                                                                                                                                                                                                                                                                                                                                                                                                                                                                                                                                                                                                                                                                                                                                                                                                                                                                                                                   |
| Shipping Rates and Info                                                                                                                    |             |                                                                                                                                                                                                                                                                                                                                                                                                                                                                                                                                                                                                                                                                                                                                                                                                                                                                                                                                                                                                                                                                                                                                                                                                                                                                                                                                                                                                                                                                                                                                                                                                                                                                                                                                                                                                                                                                                                                                                                                                                                                                                                                                   |
| Apparel                                                                                                                                    |             |                                                                                                                                                                                                                                                                                                                                                                                                                                                                                                                                                                                                                                                                                                                                                                                                                                                                                                                                                                                                                                                                                                                                                                                                                                                                                                                                                                                                                                                                                                                                                                                                                                                                                                                                                                                                                                                                                                                                                                                                                                                                                                                                   |
| Batons & Accessories                                                                                                                       |             |                                                                                                                                                                                                                                                                                                                                                                                                                                                                                                                                                                                                                                                                                                                                                                                                                                                                                                                                                                                                                                                                                                                                                                                                                                                                                                                                                                                                                                                                                                                                                                                                                                                                                                                                                                                                                                                                                                                                                                                                                                                                                                                                   |
| Belltree Stands & Supplies                                                                                                                 |             |                                                                                                                                                                                                                                                                                                                                                                                                                                                                                                                                                                                                                                                                                                                                                                                                                                                                                                                                                                                                                                                                                                                                                                                                                                                                                                                                                                                                                                                                                                                                                                                                                                                                                                                                                                                                                                                                                                                                                                                                                                                                                                                                   |
| Cajons                                                                                                                                     |             | 18                                                                                                                                                                                                                                                                                                                                                                                                                                                                                                                                                                                                                                                                                                                                                                                                                                                                                                                                                                                                                                                                                                                                                                                                                                                                                                                                                                                                                                                                                                                                                                                                                                                                                                                                                                                                                                                                                                                                                                                                                                                                                                                                |
| Carts                                                                                                                                      |             |                                                                                                                                                                                                                                                                                                                                                                                                                                                                                                                                                                                                                                                                                                                                                                                                                                                                                                                                                                                                                                                                                                                                                                                                                                                                                                                                                                                                                                                                                                                                                                                                                                                                                                                                                                                                                                                                                                                                                                                                                                                                                                                                   |
| Cases (Handbell)                                                                                                                           | .16-        | -17                                                                                                                                                                                                                                                                                                                                                                                                                                                                                                                                                                                                                                                                                                                                                                                                                                                                                                                                                                                                                                                                                                                                                                                                                                                                                                                                                                                                                                                                                                                                                                                                                                                                                                                                                                                                                                                                                                                                                                                                                                                                                                                               |
| Chime Mats                                                                                                                                 |             |                                                                                                                                                                                                                                                                                                                                                                                                                                                                                                                                                                                                                                                                                                                                                                                                                                                                                                                                                                                                                                                                                                                                                                                                                                                                                                                                                                                                                                                                                                                                                                                                                                                                                                                                                                                                                                                                                                                                                                                                                                                                                                                                   |
| ChimeMagic                                                                                                                                 |             |                                                                                                                                                                                                                                                                                                                                                                                                                                                                                                                                                                                                                                                                                                                                                                                                                                                                                                                                                                                                                                                                                                                                                                                                                                                                                                                                                                                                                                                                                                                                                                                                                                                                                                                                                                                                                                                                                                                                                                                                                                                                                                                                   |
| Chimers Charts                                                                                                                             |             |                                                                                                                                                                                                                                                                                                                                                                                                                                                                                                                                                                                                                                                                                                                                                                                                                                                                                                                                                                                                                                                                                                                                                                                                                                                                                                                                                                                                                                                                                                                                                                                                                                                                                                                                                                                                                                                                                                                                                                                                                                                                                                                                   |
| Classroom Sets (Handchimes)                                                                                                                |             |                                                                                                                                                                                                                                                                                                                                                                                                                                                                                                                                                                                                                                                                                                                                                                                                                                                                                                                                                                                                                                                                                                                                                                                                                                                                                                                                                                                                                                                                                                                                                                                                                                                                                                                                                                                                                                                                                                                                                                                                                                                                                                                                   |
| CymbellsFoam Covers                                                                                                                        |             |                                                                                                                                                                                                                                                                                                                                                                                                                                                                                                                                                                                                                                                                                                                                                                                                                                                                                                                                                                                                                                                                                                                                                                                                                                                                                                                                                                                                                                                                                                                                                                                                                                                                                                                                                                                                                                                                                                                                                                                                                                                                                                                                   |
| Foam Pads & Accessories                                                                                                                    |             |                                                                                                                                                                                                                                                                                                                                                                                                                                                                                                                                                                                                                                                                                                                                                                                                                                                                                                                                                                                                                                                                                                                                                                                                                                                                                                                                                                                                                                                                                                                                                                                                                                                                                                                                                                                                                                                                                                                                                                                                                                                                                                                                   |
| Gifts                                                                                                                                      |             |                                                                                                                                                                                                                                                                                                                                                                                                                                                                                                                                                                                                                                                                                                                                                                                                                                                                                                                                                                                                                                                                                                                                                                                                                                                                                                                                                                                                                                                                                                                                                                                                                                                                                                                                                                                                                                                                                                                                                                                                                                                                                                                                   |
| Gloves                                                                                                                                     |             |                                                                                                                                                                                                                                                                                                                                                                                                                                                                                                                                                                                                                                                                                                                                                                                                                                                                                                                                                                                                                                                                                                                                                                                                                                                                                                                                                                                                                                                                                                                                                                                                                                                                                                                                                                                                                                                                                                                                                                                                                                                                                                                                   |
| Handbells16-                                                                                                                               |             |                                                                                                                                                                                                                                                                                                                                                                                                                                                                                                                                                                                                                                                                                                                                                                                                                                                                                                                                                                                                                                                                                                                                                                                                                                                                                                                                                                                                                                                                                                                                                                                                                                                                                                                                                                                                                                                                                                                                                                                                                                                                                                                                   |
| Handbell Healing Hot/Cold Pack                                                                                                             |             | 21                                                                                                                                                                                                                                                                                                                                                                                                                                                                                                                                                                                                                                                                                                                                                                                                                                                                                                                                                                                                                                                                                                                                                                                                                                                                                                                                                                                                                                                                                                                                                                                                                                                                                                                                                                                                                                                                                                                                                                                                                                                                                                                                |
| Handbell Parts                                                                                                                             |             |                                                                                                                                                                                                                                                                                                                                                                                                                                                                                                                                                                                                                                                                                                                                                                                                                                                                                                                                                                                                                                                                                                                                                                                                                                                                                                                                                                                                                                                                                                                                                                                                                                                                                                                                                                                                                                                                                                                                                                                                                                                                                                                                   |
| Handbell Service                                                                                                                           |             |                                                                                                                                                                                                                                                                                                                                                                                                                                                                                                                                                                                                                                                                                                                                                                                                                                                                                                                                                                                                                                                                                                                                                                                                                                                                                                                                                                                                                                                                                                                                                                                                                                                                                                                                                                                                                                                                                                                                                                                                                                                                                                                                   |
| Handchimes                                                                                                                                 |             |                                                                                                                                                                                                                                                                                                                                                                                                                                                                                                                                                                                                                                                                                                                                                                                                                                                                                                                                                                                                                                                                                                                                                                                                                                                                                                                                                                                                                                                                                                                                                                                                                                                                                                                                                                                                                                                                                                                                                                                                                                                                                                                                   |
| Jewelry                                                                                                                                    | 37          | 45                                                                                                                                                                                                                                                                                                                                                                                                                                                                                                                                                                                                                                                                                                                                                                                                                                                                                                                                                                                                                                                                                                                                                                                                                                                                                                                                                                                                                                                                                                                                                                                                                                                                                                                                                                                                                                                                                                                                                                                                                                                                                                                                |
| 00 W O II y                                                                                                                                | υ,          |                                                                                                                                                                                                                                                                                                                                                                                                                                                                                                                                                                                                                                                                                                                                                                                                                                                                                                                                                                                                                                                                                                                                                                                                                                                                                                                                                                                                                                                                                                                                                                                                                                                                                                                                                                                                                                                                                                                                                                                                                                                                                                                                   |
| Keychains                                                                                                                                  | .43-        | -44                                                                                                                                                                                                                                                                                                                                                                                                                                                                                                                                                                                                                                                                                                                                                                                                                                                                                                                                                                                                                                                                                                                                                                                                                                                                                                                                                                                                                                                                                                                                                                                                                                                                                                                                                                                                                                                                                                                                                                                                                                                                                                                               |
| KeychainsKidsPlay Instruments & Accessories3                                                                                               | .43-<br>32- | -44<br>-33                                                                                                                                                                                                                                                                                                                                                                                                                                                                                                                                                                                                                                                                                                                                                                                                                                                                                                                                                                                                                                                                                                                                                                                                                                                                                                                                                                                                                                                                                                                                                                                                                                                                                                                                                                                                                                                                                                                                                                                                                                                                                                                        |
| Keychains                                                                                                                                  | .43-<br>32- | -44<br>-33<br>8                                                                                                                                                                                                                                                                                                                                                                                                                                                                                                                                                                                                                                                                                                                                                                                                                                                                                                                                                                                                                                                                                                                                                                                                                                                                                                                                                                                                                                                                                                                                                                                                                                                                                                                                                                                                                                                                                                                                                                                                                                                                                                                   |
| Keychains                                                                                                                                  | .43-<br>32- | -44<br>-33<br>8<br>.30                                                                                                                                                                                                                                                                                                                                                                                                                                                                                                                                                                                                                                                                                                                                                                                                                                                                                                                                                                                                                                                                                                                                                                                                                                                                                                                                                                                                                                                                                                                                                                                                                                                                                                                                                                                                                                                                                                                                                                                                                                                                                                            |
| Keychains                                                                                                                                  | .43-        | -44<br>-33<br>8<br>30<br>7                                                                                                                                                                                                                                                                                                                                                                                                                                                                                                                                                                                                                                                                                                                                                                                                                                                                                                                                                                                                                                                                                                                                                                                                                                                                                                                                                                                                                                                                                                                                                                                                                                                                                                                                                                                                                                                                                                                                                                                                                                                                                                        |
| Keychains KidsPlay Instruments & Accessories                                                                                               | .43-        | -44<br>-33<br>8<br>30<br>7<br>21                                                                                                                                                                                                                                                                                                                                                                                                                                                                                                                                                                                                                                                                                                                                                                                                                                                                                                                                                                                                                                                                                                                                                                                                                                                                                                                                                                                                                                                                                                                                                                                                                                                                                                                                                                                                                                                                                                                                                                                                                                                                                                  |
| Keychains KidsPlay Instruments & Accessories                                                                                               | .43-        | -44<br>-33<br>8<br>30<br>7<br>21<br>-36                                                                                                                                                                                                                                                                                                                                                                                                                                                                                                                                                                                                                                                                                                                                                                                                                                                                                                                                                                                                                                                                                                                                                                                                                                                                                                                                                                                                                                                                                                                                                                                                                                                                                                                                                                                                                                                                                                                                                                                                                                                                                           |
| Keychains KidsPlay Instruments & Accessories 3 Lectern Lights Mallets & Accessories Metronomes Music Education Aids Music Marking Supplies | .43-        | -44<br>-33<br>8<br>30<br>7<br>21<br>-36<br>21                                                                                                                                                                                                                                                                                                                                                                                                                                                                                                                                                                                                                                                                                                                                                                                                                                                                                                                                                                                                                                                                                                                                                                                                                                                                                                                                                                                                                                                                                                                                                                                                                                                                                                                                                                                                                                                                                                                                                                                                                                                                                     |
| Keychains                                                                                                                                  | .43-        | -44<br>-33<br>8<br>30<br>7<br>21<br>-36<br>21<br>8-9                                                                                                                                                                                                                                                                                                                                                                                                                                                                                                                                                                                                                                                                                                                                                                                                                                                                                                                                                                                                                                                                                                                                                                                                                                                                                                                                                                                                                                                                                                                                                                                                                                                                                                                                                                                                                                                                                                                                                                                                                                                                              |
| Keychains                                                                                                                                  | .34-        | -44<br>-33<br>8<br>30<br>7<br>21<br>-36<br>21<br>8-9<br>8                                                                                                                                                                                                                                                                                                                                                                                                                                                                                                                                                                                                                                                                                                                                                                                                                                                                                                                                                                                                                                                                                                                                                                                                                                                                                                                                                                                                                                                                                                                                                                                                                                                                                                                                                                                                                                                                                                                                                                                                                                                                         |
| Keychains                                                                                                                                  | .34-        | -44<br>-33<br>8<br>.30<br>7<br>.21<br>-36<br>.21<br>8-9<br>8                                                                                                                                                                                                                                                                                                                                                                                                                                                                                                                                                                                                                                                                                                                                                                                                                                                                                                                                                                                                                                                                                                                                                                                                                                                                                                                                                                                                                                                                                                                                                                                                                                                                                                                                                                                                                                                                                                                                                                                                                                                                      |
| Keychains KidsPlay Instruments & Accessories                                                                                               | .43-        | -44<br>-33<br>8<br>7<br>-36<br>-21<br>-36<br>8<br>8<br>37<br>6                                                                                                                                                                                                                                                                                                                                                                                                                                                                                                                                                                                                                                                                                                                                                                                                                                                                                                                                                                                                                                                                                                                                                                                                                                                                                                                                                                                                                                                                                                                                                                                                                                                                                                                                                                                                                                                                                                                                                                                                                                                                    |
| Keychains KidsPlay Instruments & Accessories                                                                                               | .34-        | -44<br>-33<br>8<br>30<br>7<br>-36<br>21<br>-36<br>21<br>8-9<br>8<br>37<br>20<br>6                                                                                                                                                                                                                                                                                                                                                                                                                                                                                                                                                                                                                                                                                                                                                                                                                                                                                                                                                                                                                                                                                                                                                                                                                                                                                                                                                                                                                                                                                                                                                                                                                                                                                                                                                                                                                                                                                                                                                                                                                                                 |
| Keychains KidsPlay Instruments & Accessories                                                                                               | .43-        | -44<br>-33<br>8<br>.30<br>7<br>-36<br>8<br>8<br>8<br>8<br>8<br>8<br>8<br>8<br>8<br>8<br>8<br>                                                                                                                                                                                                                                                                                                                                                                                                                                                                                                                                                                                                                                                                                                                                                                                                                                                                                                                                                                                                                                                                                                                                                                                                                                                                                                                                                                                                                                                                                                                                                                                                                                                                                                                                                                                                                                                                                                                                                                                                                                     |
| Keychains KidsPlay Instruments & Accessories                                                                                               | .43-        | -44<br>-33<br>8<br>.30<br>7<br>.21<br>-36<br>8<br>8<br>8<br>9<br>8<br>8<br>                                                                                                                                                                                                                                                                                                                                                                                                                                                                                                                                                                                                                                                                                                                                                                                                                                                                                                                                                                                                                                                                                                                                                                                                                                                                                                                                                                                                                                                                                                                                                                                                                                                                                                                                                                                                                                                                                                                                                                                                                                                       |
| Keychains KidsPlay Instruments & Accessories                                                                                               | .43-        | -44<br>-33<br>8<br>.30<br>7<br>-21<br>-36<br>8<br>8<br>8<br>8<br>6<br>6<br>3<br>8<br>8                                                                                                                                                                                                                                                                                                                                                                                                                                                                                                                                                                                                                                                                                                                                                                                                                                                                                                                                                                                                                                                                                                                                                                                                                                                                                                                                                                                                                                                                                                                                                                                                                                                                                                                                                                                                                                                                                                                                                                                                                                            |
| Keychains KidsPlay Instruments & Accessories                                                                                               | .34-        | -44<br>-33<br>8<br>.30<br>7<br>-36<br>8<br>8<br>8<br>8<br>8<br>8<br>8<br>8<br>8<br>8<br>8<br>8<br>8<br>8<br>8<br>8<br>8<br>8<br>8<br>8<br>8<br>8<br>8<br>8<br>8<br>8<br>9<br>8<br>8<br>8<br>8<br>8<br>8<br>8<br>8<br>8<br>8<br>8<br>8<br>8<br>8<br>8<br>8<br>8<br>8<br>8<br>8<br>8<br>8<br>8<br>8<br>8<br>8<br>8<br>8<br>8<br>8<br>8<br>8<br>8<br>8<br>8<br>8<br>8<br>8<br>8<br>8<br>8<br>8<br>8<br>8<br>8<br>8<br>8<br>8<br>8<br>8<br>8<br>8<br>8<br>8<br>8<br>8<br>8<br>8<br>8<br>8<br>8<br>8<br>8<br>8<br>8<br>8<br>8<br>8<br>8<br>8<br>8<br>8<br>8<br>8<br>8<br>8<br>8<br>8<br>8<br>8<br>8<br>8<br>8<br>8<br>8<br>8<br>8<br>8<br>8<br>8<br>8<br>8<br>8<br>8<br>8<br>8<br>8<br>8<br>8<br>8<br>8<br>8<br>8<br>8<br>8<br>8<br>8<br>8<br>8<br>8<br>8<br>8<br>8<br>8<br>8<br>8<br>8<br>8<br>8<br>8<br>8<br>8<br>8<br>8<br>8<br>8<br>8<br>8<br>8<br>8<br>8<br>8<br>8<br>8<br>8<br>8<br>8<br>8<br>8<br>8<br>8<br>8<br>8<br>8<br>8<br>8<br>8<br>8<br>8<br>8<br>8<br>8<br>8<br>8<br>8<br>8<br>8<br>8<br>8<br>8<br>8<br>8<br>8<br>8<br>8<br>8<br>8<br>8<br>8<br>8<br>8<br>8<br>8<br>8<br>8<br>8<br>8<br>8<br>8<br>8<br>8<br>8<br>8<br>8<br>8<br>8<br>8<br>8<br>8<br>8<br>8<br>8<br>8<br>8<br>8<br>8<br>8<br>8<br>8<br>8<br>8<br>8<br>8<br>8<br>8<br>8<br>8<br>8<br>8<br>8<br>8<br>8<br>8<br>8<br>8<br>8<br>8<br>8<br>8<br>8<br>8<br>8<br>8<br>8<br>8<br>8<br>8<br>8<br>8<br>8<br>8<br>8<br>8<br>8<br>8<br>8<br>8<br>8<br>8<br>8<br>8<br>8<br>8<br>8<br>8<br>8<br>8<br>8<br>8<br>8<br>8<br>8<br>8<br>8<br>8<br>8<br>8<br>8<br>8<br>8<br>8<br>8<br>8<br>8<br>8<br>8<br>8<br>8<br>8<br>8<br>8<br>8<br>8<br>8<br>8<br>8<br>8<br>8<br>8<br>8<br>8<br>8<br>8<br>8<br>8<br>8<br>8<br>8<br>8<br>8<br>8<br>8<br>8<br>8<br>8<br>8<br>8<br>8<br>8<br>8<br>8<br>8<br>8<br>8<br>8<br>8<br>8<br>8<br>8                                                                                                                                                                                                                                                                                                                                                |
| Keychains KidsPlay Instruments & Accessories                                                                                               | .34         | -44<br>-33<br>8<br>30<br>7<br>21<br>-36<br>21<br>8-9<br>8<br>37<br>20<br>6<br>3<br>8<br>36<br>3<br>8                                                                                                                                                                                                                                                                                                                                                                                                                                                                                                                                                                                                                                                                                                                                                                                                                                                                                                                                                                                                                                                                                                                                                                                                                                                                                                                                                                                                                                                                                                                                                                                                                                                                                                                                                                                                                                                                                                                                                                                                                              |
| Keychains KidsPlay Instruments & Accessories                                                                                               | .43-        | -44<br>-33<br>8<br>30<br>7<br>-21<br>-36<br>-21<br>8-9<br>8<br>37<br>-20<br>8<br>36<br>3<br>8<br>36<br>3<br>8                                                                                                                                                                                                                                                                                                                                                                                                                                                                                                                                                                                                                                                                                                                                                                                                                                                                                                                                                                                                                                                                                                                                                                                                                                                                                                                                                                                                                                                                                                                                                                                                                                                                                                                                                                                                                                                                                                                                                                                                                     |
| Keychains KidsPlay Instruments & Accessories                                                                                               | .43-        | -44<br>-33<br>8<br>30<br>7<br>-21<br>-36<br>21<br>8-9<br>8<br>37<br>20<br>8<br>36<br>3<br>8<br>36<br>9<br>15<br>-26                                                                                                                                                                                                                                                                                                                                                                                                                                                                                                                                                                                                                                                                                                                                                                                                                                                                                                                                                                                                                                                                                                                                                                                                                                                                                                                                                                                                                                                                                                                                                                                                                                                                                                                                                                                                                                                                                                                                                                                                               |
| Keychains KidsPlay Instruments & Accessories                                                                                               | .43-        | -44<br>-33<br>7<br>-36<br>21<br>-36<br>8<br>8<br>8<br>8<br>8<br>8<br>8<br>8<br>8<br>8<br>8<br>8<br>9<br>8<br>9<br>8<br>9<br>8<br>9<br>8<br>9<br>8<br>9<br>8<br>9<br>8<br>9<br>8<br>9<br>8<br>9<br>9<br>9<br>9<br>9<br>9<br>9<br>9<br>9<br>9<br>9<br>9<br>9<br>9<br>9<br>9<br>9<br>9<br>9<br>9<br>9<br>9<br>9<br>9<br>9<br>9<br>9<br>9<br>9<br>9<br>9<br>9<br>9<br>9<br>9<br>9<br>9<br>9<br>9<br>9<br>9<br>9<br>9<br>9<br>9<br>9<br>9<br>9<br>9<br>9<br>9<br>9<br>9<br>9<br>9<br>9<br>9<br>9<br>9<br>9<br>9<br>9<br>9<br>9<br>9<br>9<br>9<br>9<br>9<br>9<br>9<br>9<br>9<br>9<br>9<br>9<br>9<br>9<br>9<br>9<br>9<br>9<br>9<br>9<br>9<br>9<br>9<br>9<br>9<br>9<br>9<br>9<br>9<br>9<br>9<br>9<br>9<br>9<br>9<br>9<br>9<br>9<br>9<br>9<br>9<br>9<br>9<br>9<br>9<br>9<br>9<br>9<br>9<br>9<br>9<br>9<br>9<br>9<br>9<br>9<br>9<br>9<br>9<br>9<br>9<br>9<br>9<br>9<br>9<br>9<br>9<br>9<br>9<br>9<br>9<br>9<br>9<br>9<br>9<br>9<br>9<br>9<br>9<br>9<br>9<br>9<br>9<br>9<br>9<br>9<br>9<br>9<br>9<br>9<br>9<br>9<br>9<br>9<br>9<br>9<br>9<br>9<br>9<br>9<br>9<br>9<br>9<br>9<br>9<br>9<br>9<br>9<br>9<br>9<br>9<br>9<br>9<br>9<br>9<br>9<br>9<br>9<br>9<br>9<br>9<br>9<br>9<br>9<br>9<br>9<br>9<br>9<br>9<br>9<br>9<br>9<br>9<br>9<br>9<br>9<br>9<br>9<br>9<br>9<br>9<br>9<br>9<br>9<br>9<br>9<br>9<br>9<br>9<br>9<br>9<br>9<br>9<br>9<br>9<br>9<br>9<br>9<br>9<br>9<br>9<br>9<br>9<br>9<br>9<br>9<br>9<br>9<br>9<br>9<br>9<br>9<br>9<br>9<br>9<br>9<br>9<br>9<br>9<br>9<br>9<br>9<br>9<br>9<br>9<br>9<br>9<br>9<br>9<br>9<br>9<br>9<br>9<br>9<br>9<br>9<br>9<br>9<br>9<br>9<br>9<br>9<br>9<br>9<br>9<br>9<br>9<br>9<br>9<br>9<br>9<br>9<br>9<br>9<br>9<br>9<br>9<br>9<br>9<br>9<br>9<br>9<br>9<br>9<br>9<br>9<br>9<br>9<br>9<br>9<br>9<br>9<br>9<br>9<br>9<br>9<br>9<br>9<br>9<br>9<br>9<br>                                                                                                                                                                                                                                                                                                                                                |
| Keychains KidsPlay Instruments & Accessories                                                                                               | .34         | -44<br>-33<br>7<br>-36<br>7<br>-36<br>3<br>8<br>9<br>-29<br>9<br>46                                                                                                                                                                                                                                                                                                                                                                                                                                                                                                                                                                                                                                                                                                                                                                                                                                                                                                                                                                                                                                                                                                                                                                                                                                                                                                                                                                                                                                                                                                                                                                                                                                                                                                                                                                                                                                                                                                                                                                                                                                                               |
| Keychains KidsPlay Instruments & Accessories                                                                                               | .34         | -44<br>-33<br>7<br>-36<br>7<br>-36<br>3<br>8<br>9<br>-29<br>9<br>46                                                                                                                                                                                                                                                                                                                                                                                                                                                                                                                                                                                                                                                                                                                                                                                                                                                                                                                                                                                                                                                                                                                                                                                                                                                                                                                                                                                                                                                                                                                                                                                                                                                                                                                                                                                                                                                                                                                                                                                                                                                               |
| Keychains KidsPlay Instruments & Accessories                                                                                               | .34-        | -44<br>-33<br>7<br>21<br>-36<br>21<br>8-9<br>8<br>36<br>8<br>36<br>-29<br>37<br>46<br>21                                                                                                                                                                                                                                                                                                                                                                                                                                                                                                                                                                                                                                                                                                                                                                                                                                                                                                                                                                                                                                                                                                                                                                                                                                                                                                                                                                                                                                                                                                                                                                                                                                                                                                                                                                                                                                                                                                                                                                                                                                          |
| Keychains KidsPlay Instruments & Accessories                                                                                               | .43-32      | -44<br>-33<br>8<br>9<br>8<br>9<br>8<br>9<br>8<br>9<br>9<br>9<br>9<br>9<br>9<br>9<br>9<br>9<br>9<br>9<br>9<br>9<br>9<br>9<br>9<br>9<br>9<br>9<br>9<br>9<br>9<br>9<br>9<br>9<br>9<br>9<br>9<br>9<br>9<br>9<br>9<br>9<br>9<br>9<br>9<br>9<br>9<br>9<br>9<br>9<br>9<br>9<br>9<br>9<br>9<br>9<br>9<br>9<br>9<br>9<br>9<br>9<br>9<br>9<br>9<br>9<br>9<br>9<br>9<br>9<br>9<br>9<br>9<br>9<br>9<br>9<br>9<br>9<br>9<br>9<br>9<br>9<br>9<br>9<br>9<br>9<br>9<br>9<br>9<br>9<br>9<br>9<br>9<br>9<br>9<br>9<br>9<br>9<br>9<br>9<br>9<br>9<br>9<br>9<br>9<br>9<br>9<br>9<br>9<br>9<br>9<br>9<br>9<br>9<br>9<br>9<br>9<br>9<br>9<br>9<br>9<br>9<br>9<br>9<br>9<br>9<br>9<br>9<br>9<br>9<br>9<br>9<br>9<br>9<br>9<br>9<br>9<br>9<br>9<br>9<br>9<br>9<br>9<br>9<br>9<br>9<br>9<br>9<br>9<br>9<br>9<br>9<br>9<br>9<br>9<br>9<br>9<br>9<br>9<br>9<br>9<br>9<br>9<br>9<br>9<br>9<br>9<br>9<br>9<br>9<br>9<br>9<br>9<br>9<br>9<br>9<br>9<br>9<br>9<br>9<br>9<br>9<br>9<br>9<br>9<br>9<br>9<br>9<br>9<br>9<br>9<br>9<br>9<br>9<br>9<br>9<br>9<br>9<br>9<br>9<br>9<br>9<br>9<br>9<br>9<br>9<br>9<br>9<br>9<br>9<br>9<br>9<br>9<br>9<br>9<br>9<br>9<br>9<br>9<br>9<br>9<br>9<br>9<br>9<br>9<br>9<br>9<br>9<br>9<br>9<br>9<br>9<br>9<br>9<br>9<br>9<br>9<br>9<br>9<br>9<br>9<br>9<br>9<br>9<br>9<br>9<br>9<br>9<br>9<br>9<br>9<br>9<br>9<br>9<br>9<br>9<br>9<br>9<br>9<br>9<br>9<br>9<br>9<br>9<br>9<br>9<br>9<br>9<br>9<br>9<br>9<br>9<br>9<br>9<br>9<br>9<br>9<br>9<br>9<br>9<br>9<br>9<br>9<br>9<br>9<br>9<br>9<br>9<br>9<br>9<br>9<br>9<br>9<br>9<br>9<br>9<br>9<br>9<br>9<br>9<br>9<br>9<br>9<br>9<br>9<br>9<br>9<br>9<br>9<br>9<br>9<br>9<br>9<br>9<br>9<br>9<br>9<br>9<br>9<br>9<br>9<br>9<br>9<br>9<br>9<br>9<br>9<br>9<br>9<br>9<br>9<br>9<br>9<br>9<br>9<br>9<br>9<br>9<br>9<br>9<br>9<br>9<br>9<br>9<br>9<br>9<br>9<br>9<br>9<br>9<br>9<br>9<br>9<br>9<br>9<br>9<br>9<br>9<br>9<br>9<br>9<br>9<br>9<br>9<br>9<br>9<br>9<br>9<br>9<br>9<br>9<br>9<br>9<br>9<br>9<br>9<br>9<br>9<br>9<br>9<br>9<br>9<br>9<br>9<br>9<br>9<br>9<br>9<br>9<br>9<br>9<br>9<br>9<br>9<br>9<br>9<br>9<br>9<br>9<br>9<br>9<br>9<br>9<br>9<br>9<br>9<br>9<br>9<br>9<br> |
| Keychains KidsPlay Instruments & Accessories                                                                                               | .43-32      | -44<br>-33<br>8<br>9<br>8<br>9<br>8<br>9<br>8<br>9<br>9<br>9<br>9<br>9<br>9<br>9<br>9<br>9<br>9<br>9<br>9<br>9<br>9<br>9<br>9<br>9<br>9<br>9<br>9<br>9<br>9<br>9<br>9<br>9<br>9<br>9<br>9<br>9<br>9<br>9<br>9<br>9<br>9<br>9<br>9<br>9<br>9<br>9<br>9<br>9<br>9<br>9<br>9<br>9<br>9<br>9<br>9<br>9<br>9<br>9<br>9<br>9<br>9<br>9<br>9<br>9<br>9<br>9<br>9<br>9<br>9<br>9<br>9<br>9<br>9<br>9<br>9<br>9<br>9<br>9<br>9<br>9<br>9<br>9<br>9<br>9<br>9<br>9<br>9<br>9<br>9<br>9<br>9<br>9<br>9<br>9<br>9<br>9<br>9<br>9<br>9<br>9<br>9<br>9<br>9<br>9<br>9<br>9<br>9<br>9<br>9<br>9<br>9<br>9<br>9<br>9<br>9<br>9<br>9<br>9<br>9<br>9<br>9<br>9<br>9<br>9<br>9<br>9<br>9<br>9<br>9<br>9<br>9<br>9<br>9<br>9<br>9<br>9<br>9<br>9<br>9<br>9<br>9<br>9<br>9<br>9<br>9<br>9<br>9<br>9<br>9<br>9<br>9<br>9<br>9<br>9<br>9<br>9<br>9<br>9<br>9<br>9<br>9<br>9<br>9<br>9<br>9<br>9<br>9<br>9<br>9<br>9<br>9<br>9<br>9<br>9<br>9<br>9<br>9<br>9<br>9<br>9<br>9<br>9<br>9<br>9<br>9<br>9<br>9<br>9<br>9<br>9<br>9<br>9<br>9<br>9<br>9<br>9<br>9<br>9<br>9<br>9<br>9<br>9<br>9<br>9<br>9<br>9<br>9<br>9<br>9<br>9<br>9<br>9<br>9<br>9<br>9<br>9<br>9<br>9<br>9<br>9<br>9<br>9<br>9<br>9<br>9<br>9<br>9<br>9<br>9<br>9<br>9<br>9<br>9<br>9<br>9<br>9<br>9<br>9<br>9<br>9<br>9<br>9<br>9<br>9<br>9<br>9<br>9<br>9<br>9<br>9<br>9<br>9<br>9<br>9<br>9<br>9<br>9<br>9<br>9<br>9<br>9<br>9<br>9<br>9<br>9<br>9<br>9<br>9<br>9<br>9<br>9<br>9<br>9<br>9<br>9<br>9<br>9<br>9<br>9<br>9<br>9<br>9<br>9<br>9<br>9<br>9<br>9<br>9<br>9<br>9<br>9<br>9<br>9<br>9<br>9<br>9<br>9<br>9<br>9<br>9<br>9<br>9<br>9<br>9<br>9<br>9<br>9<br>9<br>9<br>9<br>9<br>9<br>9<br>9<br>9<br>9<br>9<br>9<br>9<br>9<br>9<br>9<br>9<br>9<br>9<br>9<br>9<br>9<br>9<br>9<br>9<br>9<br>9<br>9<br>9<br>9<br>9<br>9<br>9<br>9<br>9<br>9<br>9<br>9<br>9<br>9<br>9<br>9<br>9<br>9<br>9<br>9<br>9<br>9<br>9<br>9<br>9<br>9<br>9<br>9<br>9<br>9<br>9<br>9<br>9<br>9<br>9<br>9<br>9<br>9<br>9<br>9<br>9<br>9<br>9<br>9<br>9<br>9<br>9<br>9<br>9<br>9<br>9<br>9<br>9<br>9<br>9<br>9<br>9<br>9<br>9<br>9<br>9<br>9<br>9<br>9<br>9<br>9<br>9<br>9<br>9<br>9<br>9<br>9<br>9<br>9<br>9<br> |
| Keychains KidsPlay Instruments & Accessories                                                                                               | .21,        | -44<br>-33<br>8<br>7<br>-36<br>3<br>8<br>9<br>9<br>9<br>9<br>9<br>9<br>9<br>9<br>9<br>9<br>9<br>9<br>9<br>9<br>9<br>9<br>9<br>9<br>9<br>9<br>9<br>9<br>9<br>9<br>9<br>9<br>9<br>9<br>9<br>9<br>9<br>9<br>9<br>9<br>9<br>9<br>9<br>9<br>9<br>9<br>9<br>9<br>9<br>9<br>9<br>9<br>9<br>9<br>9<br>9<br>9<br>9<br>9<br>9<br>9<br>9<br>9<br>9<br>9<br>9<br>9<br>9<br>9<br>9<br>9<br>9<br>9<br>9<br>9<br>9<br>9<br>9<br>9<br>9<br>9<br>9<br>9<br>9<br>9<br>9<br>9<br>9<br>9<br>9<br>9<br>9<br>9<br>9<br>9<br>9<br>9<br>9<br>9<br>9<br>9<br>9<br>9<br>9<br>9<br>9<br>9<br>9<br>9<br>9<br>9<br>9<br>9<br>9<br>9<br>9<br>9<br>9<br>9<br>9<br>9<br>9<br>9<br>9<br>9<br>9<br>9<br>9<br>9<br>9<br>9<br>9<br>9<br>9<br>9<br>9<br>9<br>9<br>9<br>9<br>9<br>9<br>9<br>9<br>9<br>9<br>9<br>9<br>9<br>9<br>9<br>9<br>9<br>9<br>9<br>9<br>9<br>9<br>9<br>9<br>9<br>9<br>9<br>9<br>9<br>9<br>9<br>9<br>9<br>9<br>9<br>9<br>9<br>9<br>9<br>9<br>9<br>9<br>9<br>9<br>9<br>9<br>9<br>9<br>9<br>9<br>9<br>9<br>9<br>9<br>9<br>9<br>9<br>9<br>9<br>9<br>9<br>9<br>9<br>9<br>9<br>9<br>9<br>9<br>9<br>9<br>9<br>9<br>9<br>9<br>9<br>9<br>9<br>9<br>9<br>9<br>9<br>9<br>9<br>9<br>9<br>9<br>9<br>9<br>9<br>9<br>9<br>9<br>9<br>9<br>9<br>9<br>9<br>9<br>9<br>9<br>9<br>9<br>9<br>9<br>9<br>9<br>9<br>9<br>9<br>9<br>9<br>9<br>9<br>9<br>9<br>9<br>9<br>9<br>9<br>9<br>9<br>9<br>9<br>9<br>9<br>9<br>9<br>9<br>9<br>9<br>9<br>9<br>9<br>9<br>9<br>9<br>9<br>9<br>9<br>9<br>9<br>9<br>9<br>9<br>9<br>9<br>9<br>9<br>9<br>9<br>9<br>9<br>9<br>9<br>9<br>9<br>9<br>9<br>9<br>9<br>9<br>9<br>9<br>9<br>9<br>9<br>9<br>9<br>9<br>9<br>9<br>9<br>9<br>9<br>9<br>9<br>9<br>9<br>9<br>9<br>9<br>9<br>9<br>9<br>9<br>9<br>9<br>9<br>9<br>9<br>9<br>9<br>9<br>9<br>9<br>9<br>9<br>9<br>9<br>9<br>9<br>9<br>9<br>9<br>                                                                                                                                                                                                                                                                                                                                                   |