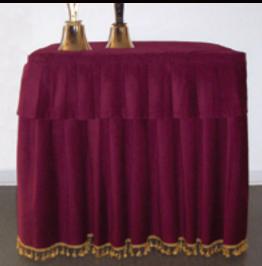

#3033MT | \$29.95 |
| $30" \times 36" \times 4"$ mus. cover                      | trap. | #3034MT | \$29.95 |
| 30" x 48" x 3" mus. cover                                  | trap. | #3043MT | \$34.95 |
| 30" x 48" x 4" mus. cover                                  | trap. | #3044MT | \$34.95 |
|                                                            |       |         |         |



## Multicarts<sup>®</sup>

- lightweight
- flexible framing telescopes and folds to fit a variety of loads
- works as a two-wheel truck or a four-wheel dolly
- MICRO weighs 22 lbs. and transports up to 300 lbs.
- MAX weighs 33 lbs. and transports up to 500 lbs.

Multicart MAX #6016 \$250.00 Multicart MICRO #6018 \$145.00







# Dress up your ringing!



Match Your Choir's Personality or Your Church's Look



# Have a name, logo or favorite image?

We can add custom embroidery to your covers, valances or banners!



# It's All Up to You!





# Keep it simple or go really formal!

Choose a simple hem finish or customize by adding your favorite trimtassel, fringe or braid can be added with no additional costs!



# Want to change your look for different occasions?

It's simple! Just add additional banners or valances to your table covers!

# So Many Fabric Choices!

Eight corduroy or three velvet colors to choose from... or give us a call and see what custom options are currently available!



# Three Piece Covers

The Ultimate in Versatility!

- · express your group's character ·
- · match your performance area ·
- · protect your tables and foam ·
- · highlight seasonal performance themes · ·