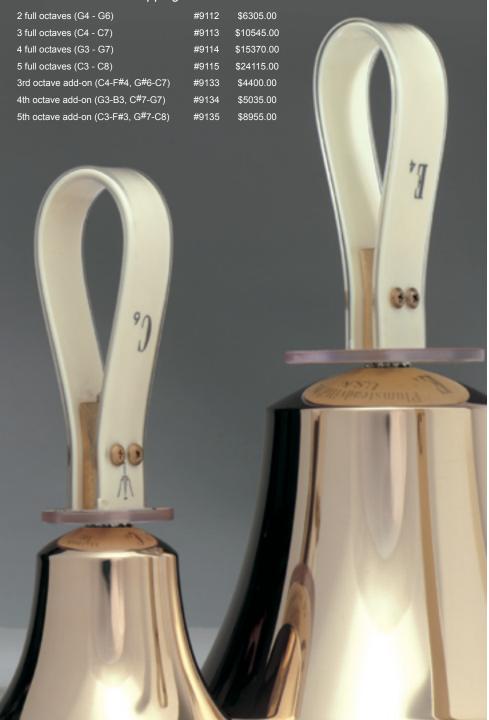

#### **Table of Contents**

| Come See Us!                                                                                                                               |             |                                                                                                                                                                                                                                                                                                                                                                                                                                                                                                                                                                                                                                                                                                                                                                                                                                                                                                                                                                                                                                                                                                                                                                                                                                                                                                                                                                                                                                                                                                                                                                                                                                                                                                                                                                                                                                                                                                                                                                                                                                                                                                                                   |
|--------------------------------------------------------------------------------------------------------------------------------------------|-------------|-----------------------------------------------------------------------------------------------------------------------------------------------------------------------------------------------------------------------------------------------------------------------------------------------------------------------------------------------------------------------------------------------------------------------------------------------------------------------------------------------------------------------------------------------------------------------------------------------------------------------------------------------------------------------------------------------------------------------------------------------------------------------------------------------------------------------------------------------------------------------------------------------------------------------------------------------------------------------------------------------------------------------------------------------------------------------------------------------------------------------------------------------------------------------------------------------------------------------------------------------------------------------------------------------------------------------------------------------------------------------------------------------------------------------------------------------------------------------------------------------------------------------------------------------------------------------------------------------------------------------------------------------------------------------------------------------------------------------------------------------------------------------------------------------------------------------------------------------------------------------------------------------------------------------------------------------------------------------------------------------------------------------------------------------------------------------------------------------------------------------------------|
| Welcome Back                                                                                                                               |             | 2                                                                                                                                                                                                                                                                                                                                                                                                                                                                                                                                                                                                                                                                                                                                                                                                                                                                                                                                                                                                                                                                                                                                                                                                                                                                                                                                                                                                                                                                                                                                                                                                                                                                                                                                                                                                                                                                                                                                                                                                                                                                                                                                 |
| Choristers Guild Membership                                                                                                                |             |                                                                                                                                                                                                                                                                                                                                                                                                                                                                                                                                                                                                                                                                                                                                                                                                                                                                                                                                                                                                                                                                                                                                                                                                                                                                                                                                                                                                                                                                                                                                                                                                                                                                                                                                                                                                                                                                                                                                                                                                                                                                                                                                   |
| Witte Travel Handbell Press Custom Gifts                                                                                                   |             | 14                                                                                                                                                                                                                                                                                                                                                                                                                                                                                                                                                                                                                                                                                                                                                                                                                                                                                                                                                                                                                                                                                                                                                                                                                                                                                                                                                                                                                                                                                                                                                                                                                                                                                                                                                                                                                                                                                                                                                                                                                                                                                                                                |
|                                                                                                                                            |             |                                                                                                                                                                                                                                                                                                                                                                                                                                                                                                                                                                                                                                                                                                                                                                                                                                                                                                                                                                                                                                                                                                                                                                                                                                                                                                                                                                                                                                                                                                                                                                                                                                                                                                                                                                                                                                                                                                                                                                                                                                                                                                                                   |
| Jeffers Promotionals                                                                                                                       |             |                                                                                                                                                                                                                                                                                                                                                                                                                                                                                                                                                                                                                                                                                                                                                                                                                                                                                                                                                                                                                                                                                                                                                                                                                                                                                                                                                                                                                                                                                                                                                                                                                                                                                                                                                                                                                                                                                                                                                                                                                                                                                                                                   |
| Shipping Rates and Info                                                                                                                    |             |                                                                                                                                                                                                                                                                                                                                                                                                                                                                                                                                                                                                                                                                                                                                                                                                                                                                                                                                                                                                                                                                                                                                                                                                                                                                                                                                                                                                                                                                                                                                                                                                                                                                                                                                                                                                                                                                                                                                                                                                                                                                                                                                   |
| Apparel                                                                                                                                    |             |                                                                                                                                                                                                                                                                                                                                                                                                                                                                                                                                                                                                                                                                                                                                                                                                                                                                                                                                                                                                                                                                                                                                                                                                                                                                                                                                                                                                                                                                                                                                                                                                                                                                                                                                                                                                                                                                                                                                                                                                                                                                                                                                   |
| Batons & Accessories                                                                                                                       |             |                                                                                                                                                                                                                                                                                                                                                                                                                                                                                                                                                                                                                                                                                                                                                                                                                                                                                                                                                                                                                                                                                                                                                                                                                                                                                                                                                                                                                                                                                                                                                                                                                                                                                                                                                                                                                                                                                                                                                                                                                                                                                                                                   |
| Belltree Stands & Supplies                                                                                                                 |             |                                                                                                                                                                                                                                                                                                                                                                                                                                                                                                                                                                                                                                                                                                                                                                                                                                                                                                                                                                                                                                                                                                                                                                                                                                                                                                                                                                                                                                                                                                                                                                                                                                                                                                                                                                                                                                                                                                                                                                                                                                                                                                                                   |
| Cajons                                                                                                                                     |             | 18                                                                                                                                                                                                                                                                                                                                                                                                                                                                                                                                                                                                                                                                                                                                                                                                                                                                                                                                                                                                                                                                                                                                                                                                                                                                                                                                                                                                                                                                                                                                                                                                                                                                                                                                                                                                                                                                                                                                                                                                                                                                                                                                |
| Carts                                                                                                                                      |             |                                                                                                                                                                                                                                                                                                                                                                                                                                                                                                                                                                                                                                                                                                                                                                                                                                                                                                                                                                                                                                                                                                                                                                                                                                                                                                                                                                                                                                                                                                                                                                                                                                                                                                                                                                                                                                                                                                                                                                                                                                                                                                                                   |
| Cases (Handbell)                                                                                                                           | .16-        | -17                                                                                                                                                                                                                                                                                                                                                                                                                                                                                                                                                                                                                                                                                                                                                                                                                                                                                                                                                                                                                                                                                                                                                                                                                                                                                                                                                                                                                                                                                                                                                                                                                                                                                                                                                                                                                                                                                                                                                                                                                                                                                                                               |
| Chime Mats                                                                                                                                 |             |                                                                                                                                                                                                                                                                                                                                                                                                                                                                                                                                                                                                                                                                                                                                                                                                                                                                                                                                                                                                                                                                                                                                                                                                                                                                                                                                                                                                                                                                                                                                                                                                                                                                                                                                                                                                                                                                                                                                                                                                                                                                                                                                   |
| ChimeMagic                                                                                                                                 |             |                                                                                                                                                                                                                                                                                                                                                                                                                                                                                                                                                                                                                                                                                                                                                                                                                                                                                                                                                                                                                                                                                                                                                                                                                                                                                                                                                                                                                                                                                                                                                                                                                                                                                                                                                                                                                                                                                                                                                                                                                                                                                                                                   |
| Chimers Charts                                                                                                                             |             |                                                                                                                                                                                                                                                                                                                                                                                                                                                                                                                                                                                                                                                                                                                                                                                                                                                                                                                                                                                                                                                                                                                                                                                                                                                                                                                                                                                                                                                                                                                                                                                                                                                                                                                                                                                                                                                                                                                                                                                                                                                                                                                                   |
| Classroom Sets (Handchimes)                                                                                                                |             |                                                                                                                                                                                                                                                                                                                                                                                                                                                                                                                                                                                                                                                                                                                                                                                                                                                                                                                                                                                                                                                                                                                                                                                                                                                                                                                                                                                                                                                                                                                                                                                                                                                                                                                                                                                                                                                                                                                                                                                                                                                                                                                                   |
| CymbellsFoam Covers                                                                                                                        |             |                                                                                                                                                                                                                                                                                                                                                                                                                                                                                                                                                                                                                                                                                                                                                                                                                                                                                                                                                                                                                                                                                                                                                                                                                                                                                                                                                                                                                                                                                                                                                                                                                                                                                                                                                                                                                                                                                                                                                                                                                                                                                                                                   |
| Foam Pads & Accessories                                                                                                                    |             |                                                                                                                                                                                                                                                                                                                                                                                                                                                                                                                                                                                                                                                                                                                                                                                                                                                                                                                                                                                                                                                                                                                                                                                                                                                                                                                                                                                                                                                                                                                                                                                                                                                                                                                                                                                                                                                                                                                                                                                                                                                                                                                                   |
| Gifts                                                                                                                                      |             |                                                                                                                                                                                                                                                                                                                                                                                                                                                                                                                                                                                                                                                                                                                                                                                                                                                                                                                                                                                                                                                                                                                                                                                                                                                                                                                                                                                                                                                                                                                                                                                                                                                                                                                                                                                                                                                                                                                                                                                                                                                                                                                                   |
| Gloves                                                                                                                                     |             |                                                                                                                                                                                                                                                                                                                                                                                                                                                                                                                                                                                                                                                                                                                                                                                                                                                                                                                                                                                                                                                                                                                                                                                                                                                                                                                                                                                                                                                                                                                                                                                                                                                                                                                                                                                                                                                                                                                                                                                                                                                                                                                                   |
| Handbells16-                                                                                                                               |             |                                                                                                                                                                                                                                                                                                                                                                                                                                                                                                                                                                                                                                                                                                                                                                                                                                                                                                                                                                                                                                                                                                                                                                                                                                                                                                                                                                                                                                                                                                                                                                                                                                                                                                                                                                                                                                                                                                                                                                                                                                                                                                                                   |
| Handbell Healing Hot/Cold Pack                                                                                                             |             | 21                                                                                                                                                                                                                                                                                                                                                                                                                                                                                                                                                                                                                                                                                                                                                                                                                                                                                                                                                                                                                                                                                                                                                                                                                                                                                                                                                                                                                                                                                                                                                                                                                                                                                                                                                                                                                                                                                                                                                                                                                                                                                                                                |
| Handbell Parts                                                                                                                             |             |                                                                                                                                                                                                                                                                                                                                                                                                                                                                                                                                                                                                                                                                                                                                                                                                                                                                                                                                                                                                                                                                                                                                                                                                                                                                                                                                                                                                                                                                                                                                                                                                                                                                                                                                                                                                                                                                                                                                                                                                                                                                                                                                   |
| Handbell Service                                                                                                                           |             |                                                                                                                                                                                                                                                                                                                                                                                                                                                                                                                                                                                                                                                                                                                                                                                                                                                                                                                                                                                                                                                                                                                                                                                                                                                                                                                                                                                                                                                                                                                                                                                                                                                                                                                                                                                                                                                                                                                                                                                                                                                                                                                                   |
| Handchimes                                                                                                                                 |             |                                                                                                                                                                                                                                                                                                                                                                                                                                                                                                                                                                                                                                                                                                                                                                                                                                                                                                                                                                                                                                                                                                                                                                                                                                                                                                                                                                                                                                                                                                                                                                                                                                                                                                                                                                                                                                                                                                                                                                                                                                                                                                                                   |
| Jewelry                                                                                                                                    | 37          | 45                                                                                                                                                                                                                                                                                                                                                                                                                                                                                                                                                                                                                                                                                                                                                                                                                                                                                                                                                                                                                                                                                                                                                                                                                                                                                                                                                                                                                                                                                                                                                                                                                                                                                                                                                                                                                                                                                                                                                                                                                                                                                                                                |
| 00 W O II y                                                                                                                                | υ,          |                                                                                                                                                                                                                                                                                                                                                                                                                                                                                                                                                                                                                                                                                                                                                                                                                                                                                                                                                                                                                                                                                                                                                                                                                                                                                                                                                                                                                                                                                                                                                                                                                                                                                                                                                                                                                                                                                                                                                                                                                                                                                                                                   |
| Keychains                                                                                                                                  | .43-        | -44                                                                                                                                                                                                                                                                                                                                                                                                                                                                                                                                                                                                                                                                                                                                                                                                                                                                                                                                                                                                                                                                                                                                                                                                                                                                                                                                                                                                                                                                                                                                                                                                                                                                                                                                                                                                                                                                                                                                                                                                                                                                                                                               |
| KeychainsKidsPlay Instruments & Accessories3                                                                                               | .43-<br>32- | -44<br>-33                                                                                                                                                                                                                                                                                                                                                                                                                                                                                                                                                                                                                                                                                                                                                                                                                                                                                                                                                                                                                                                                                                                                                                                                                                                                                                                                                                                                                                                                                                                                                                                                                                                                                                                                                                                                                                                                                                                                                                                                                                                                                                                        |
| Keychains                                                                                                                                  | .43-<br>32- | -44<br>-33<br>8                                                                                                                                                                                                                                                                                                                                                                                                                                                                                                                                                                                                                                                                                                                                                                                                                                                                                                                                                                                                                                                                                                                                                                                                                                                                                                                                                                                                                                                                                                                                                                                                                                                                                                                                                                                                                                                                                                                                                                                                                                                                                                                   |
| Keychains                                                                                                                                  | .43-<br>32- | -44<br>-33<br>8<br>.30                                                                                                                                                                                                                                                                                                                                                                                                                                                                                                                                                                                                                                                                                                                                                                                                                                                                                                                                                                                                                                                                                                                                                                                                                                                                                                                                                                                                                                                                                                                                                                                                                                                                                                                                                                                                                                                                                                                                                                                                                                                                                                            |
| Keychains                                                                                                                                  | .43-        | -44<br>-33<br>8<br>30<br>7                                                                                                                                                                                                                                                                                                                                                                                                                                                                                                                                                                                                                                                                                                                                                                                                                                                                                                                                                                                                                                                                                                                                                                                                                                                                                                                                                                                                                                                                                                                                                                                                                                                                                                                                                                                                                                                                                                                                                                                                                                                                                                        |
| Keychains KidsPlay Instruments & Accessories                                                                                               | .43-        | -44<br>-33<br>8<br>30<br>7<br>21                                                                                                                                                                                                                                                                                                                                                                                                                                                                                                                                                                                                                                                                                                                                                                                                                                                                                                                                                                                                                                                                                                                                                                                                                                                                                                                                                                                                                                                                                                                                                                                                                                                                                                                                                                                                                                                                                                                                                                                                                                                                                                  |
| Keychains KidsPlay Instruments & Accessories                                                                                               | .43-        | -44<br>-33<br>8<br>30<br>7<br>21<br>-36                                                                                                                                                                                                                                                                                                                                                                                                                                                                                                                                                                                                                                                                                                                                                                                                                                                                                                                                                                                                                                                                                                                                                                                                                                                                                                                                                                                                                                                                                                                                                                                                                                                                                                                                                                                                                                                                                                                                                                                                                                                                                           |
| Keychains KidsPlay Instruments & Accessories 3 Lectern Lights Mallets & Accessories Metronomes Music Education Aids Music Marking Supplies | .43-        | -44<br>-33<br>8<br>30<br>7<br>21<br>-36<br>21                                                                                                                                                                                                                                                                                                                                                                                                                                                                                                                                                                                                                                                                                                                                                                                                                                                                                                                                                                                                                                                                                                                                                                                                                                                                                                                                                                                                                                                                                                                                                                                                                                                                                                                                                                                                                                                                                                                                                                                                                                                                                     |
| Keychains                                                                                                                                  | .43-        | -44<br>-33<br>8<br>30<br>7<br>21<br>-36<br>21<br>8-9                                                                                                                                                                                                                                                                                                                                                                                                                                                                                                                                                                                                                                                                                                                                                                                                                                                                                                                                                                                                                                                                                                                                                                                                                                                                                                                                                                                                                                                                                                                                                                                                                                                                                                                                                                                                                                                                                                                                                                                                                                                                              |
| Keychains                                                                                                                                  | .34-        | -44<br>-33<br>8<br>30<br>7<br>21<br>-36<br>21<br>8-9<br>8                                                                                                                                                                                                                                                                                                                                                                                                                                                                                                                                                                                                                                                                                                                                                                                                                                                                                                                                                                                                                                                                                                                                                                                                                                                                                                                                                                                                                                                                                                                                                                                                                                                                                                                                                                                                                                                                                                                                                                                                                                                                         |
| Keychains                                                                                                                                  | .34-        | -44<br>-33<br>8<br>.30<br>7<br>.21<br>-36<br>.21<br>8-9<br>8                                                                                                                                                                                                                                                                                                                                                                                                                                                                                                                                                                                                                                                                                                                                                                                                                                                                                                                                                                                                                                                                                                                                                                                                                                                                                                                                                                                                                                                                                                                                                                                                                                                                                                                                                                                                                                                                                                                                                                                                                                                                      |
| Keychains KidsPlay Instruments & Accessories                                                                                               | .43-        | -44<br>-33<br>8<br>7<br>-36<br>-21<br>-36<br>8<br>8<br>37<br>6                                                                                                                                                                                                                                                                                                                                                                                                                                                                                                                                                                                                                                                                                                                                                                                                                                                                                                                                                                                                                                                                                                                                                                                                                                                                                                                                                                                                                                                                                                                                                                                                                                                                                                                                                                                                                                                                                                                                                                                                                                                                    |
| Keychains KidsPlay Instruments & Accessories                                                                                               | .34-        | -44<br>-33<br>8<br>30<br>7<br>-36<br>21<br>-36<br>21<br>8-9<br>8<br>37<br>20<br>6                                                                                                                                                                                                                                                                                                                                                                                                                                                                                                                                                                                                                                                                                                                                                                                                                                                                                                                                                                                                                                                                                                                                                                                                                                                                                                                                                                                                                                                                                                                                                                                                                                                                                                                                                                                                                                                                                                                                                                                                                                                 |
| Keychains KidsPlay Instruments & Accessories                                                                                               | .43-        | -44<br>-33<br>8<br>.30<br>7<br>-36<br>8<br>8<br>8<br>8<br>8<br>8<br>8<br>8<br>8<br>8<br>8<br>                                                                                                                                                                                                                                                                                                                                                                                                                                                                                                                                                                                                                                                                                                                                                                                                                                                                                                                                                                                                                                                                                                                                                                                                                                                                                                                                                                                                                                                                                                                                                                                                                                                                                                                                                                                                                                                                                                                                                                                                                                     |
| Keychains KidsPlay Instruments & Accessories                                                                                               | .43-        | -44<br>-33<br>8<br>.30<br>7<br>.21<br>-36<br>8<br>8<br>8<br>9<br>8<br>8<br>                                                                                                                                                                                                                                                                                                                                                                                                                                                                                                                                                                                                                                                                                                                                                                                                                                                                                                                                                                                                                                                                                                                                                                                                                                                                                                                                                                                                                                                                                                                                                                                                                                                                                                                                                                                                                                                                                                                                                                                                                                                       |
| Keychains KidsPlay Instruments & Accessories                                                                                               | .43-        | -44<br>-33<br>8<br>.30<br>7<br>-21<br>-36<br>8<br>8<br>8<br>8<br>6<br>6<br>3<br>8<br>8                                                                                                                                                                                                                                                                                                                                                                                                                                                                                                                                                                                                                                                                                                                                                                                                                                                                                                                                                                                                                                                                                                                                                                                                                                                                                                                                                                                                                                                                                                                                                                                                                                                                                                                                                                                                                                                                                                                                                                                                                                            |
| Keychains KidsPlay Instruments & Accessories                                                                                               | .34-        | -44<br>-33<br>8<br>.30<br>7<br>-36<br>8<br>8<br>8<br>8<br>8<br>8<br>8<br>8<br>8<br>8<br>8<br>8<br>8<br>8<br>8<br>8<br>8<br>8<br>8<br>8<br>8<br>8<br>8<br>8<br>8<br>8<br>9<br>8<br>8<br>8<br>8<br>8<br>8<br>8<br>8<br>8<br>8<br>8<br>8<br>8<br>8<br>8<br>8<br>8<br>8<br>8<br>8<br>8<br>8<br>8<br>8<br>8<br>8<br>8<br>8<br>8<br>8<br>8<br>8<br>8<br>8<br>8<br>8<br>8<br>8<br>8<br>8<br>8<br>8<br>8<br>8<br>8<br>8<br>8<br>8<br>8<br>8<br>8<br>8<br>8<br>8<br>8<br>8<br>8<br>8<br>8<br>8<br>8<br>8<br>8<br>8<br>8<br>8<br>8<br>8<br>8<br>8<br>8<br>8<br>8<br>8<br>8<br>8<br>8<br>8<br>8<br>8<br>8<br>8<br>8<br>8<br>8<br>8<br>8<br>8<br>8<br>8<br>8<br>8<br>8<br>8<br>8<br>8<br>8<br>8<br>8<br>8<br>8<br>8<br>8<br>8<br>8<br>8<br>8<br>8<br>8<br>8<br>8<br>8<br>8<br>8<br>8<br>8<br>8<br>8<br>8<br>8<br>8<br>8<br>8<br>8<br>8<br>8<br>8<br>8<br>8<br>8<br>8<br>8<br>8<br>8<br>8<br>8<br>8<br>8<br>8<br>8<br>8<br>8<br>8<br>8<br>8<br>8<br>8<br>8<br>8<br>8<br>8<br>8<br>8<br>8<br>8<br>8<br>8<br>8<br>8<br>8<br>8<br>8<br>8<br>8<br>8<br>8<br>8<br>8<br>8<br>8<br>8<br>8<br>8<br>8<br>8<br>8<br>8<br>8<br>8<br>8<br>8<br>8<br>8<br>8<br>8<br>8<br>8<br>8<br>8<br>8<br>8<br>8<br>8<br>8<br>8<br>8<br>8<br>8<br>8<br>8<br>8<br>8<br>8<br>8<br>8<br>8<br>8<br>8<br>8<br>8<br>8<br>8<br>8<br>8<br>8<br>8<br>8<br>8<br>8<br>8<br>8<br>8<br>8<br>8<br>8<br>8<br>8<br>8<br>8<br>8<br>8<br>8<br>8<br>8<br>8<br>8<br>8<br>8<br>8<br>8<br>8<br>8<br>8<br>8<br>8<br>8<br>8<br>8<br>8<br>8<br>8<br>8<br>8<br>8<br>8<br>8<br>8<br>8<br>8<br>8<br>8<br>8<br>8<br>8<br>8<br>8<br>8<br>8<br>8<br>8<br>8<br>8<br>8<br>8<br>8<br>8<br>8<br>8<br>8<br>8<br>8<br>8<br>8<br>8<br>8<br>8<br>8<br>8<br>8<br>8<br>8<br>8<br>8<br>8<br>8<br>8<br>8<br>8<br>8<br>8<br>8<br>8<br>8<br>8<br>8<br>8<br>8<br>8<br>8                                                                                                                                                                                                                                                                                                                                                |
| Keychains KidsPlay Instruments & Accessories                                                                                               | .34         | -44<br>-33<br>8<br>30<br>7<br>21<br>-36<br>21<br>8-9<br>8<br>37<br>20<br>6<br>3<br>8<br>36<br>3<br>8                                                                                                                                                                                                                                                                                                                                                                                                                                                                                                                                                                                                                                                                                                                                                                                                                                                                                                                                                                                                                                                                                                                                                                                                                                                                                                                                                                                                                                                                                                                                                                                                                                                                                                                                                                                                                                                                                                                                                                                                                              |
| Keychains KidsPlay Instruments & Accessories                                                                                               | .43-        | -44<br>-33<br>8<br>30<br>7<br>-21<br>-36<br>-21<br>8-9<br>8<br>37<br>-20<br>8<br>36<br>3<br>8<br>36<br>3<br>8                                                                                                                                                                                                                                                                                                                                                                                                                                                                                                                                                                                                                                                                                                                                                                                                                                                                                                                                                                                                                                                                                                                                                                                                                                                                                                                                                                                                                                                                                                                                                                                                                                                                                                                                                                                                                                                                                                                                                                                                                     |
| Keychains KidsPlay Instruments & Accessories                                                                                               | .43-        | -44<br>-33<br>8<br>30<br>7<br>-21<br>-36<br>21<br>8-9<br>8<br>37<br>20<br>8<br>36<br>3<br>8<br>36<br>9<br>15<br>-26                                                                                                                                                                                                                                                                                                                                                                                                                                                                                                                                                                                                                                                                                                                                                                                                                                                                                                                                                                                                                                                                                                                                                                                                                                                                                                                                                                                                                                                                                                                                                                                                                                                                                                                                                                                                                                                                                                                                                                                                               |
| Keychains KidsPlay Instruments & Accessories                                                                                               | .43-        | -44<br>-33<br>7<br>-36<br>21<br>-36<br>8<br>8<br>8<br>8<br>8<br>8<br>8<br>8<br>8<br>8<br>8<br>8<br>9<br>8<br>9<br>8<br>9<br>8<br>9<br>8<br>9<br>8<br>9<br>8<br>9<br>8<br>9<br>8<br>9<br>8<br>9<br>9<br>9<br>9<br>9<br>9<br>9<br>9<br>9<br>9<br>9<br>9<br>9<br>9<br>9<br>9<br>9<br>9<br>9<br>9<br>9<br>9<br>9<br>9<br>9<br>9<br>9<br>9<br>9<br>9<br>9<br>9<br>9<br>9<br>9<br>9<br>9<br>9<br>9<br>9<br>9<br>9<br>9<br>9<br>9<br>9<br>9<br>9<br>9<br>9<br>9<br>9<br>9<br>9<br>9<br>9<br>9<br>9<br>9<br>9<br>9<br>9<br>9<br>9<br>9<br>9<br>9<br>9<br>9<br>9<br>9<br>9<br>9<br>9<br>9<br>9<br>9<br>9<br>9<br>9<br>9<br>9<br>9<br>9<br>9<br>9<br>9<br>9<br>9<br>9<br>9<br>9<br>9<br>9<br>9<br>9<br>9<br>9<br>9<br>9<br>9<br>9<br>9<br>9<br>9<br>9<br>9<br>9<br>9<br>9<br>9<br>9<br>9<br>9<br>9<br>9<br>9<br>9<br>9<br>9<br>9<br>9<br>9<br>9<br>9<br>9<br>9<br>9<br>9<br>9<br>9<br>9<br>9<br>9<br>9<br>9<br>9<br>9<br>9<br>9<br>9<br>9<br>9<br>9<br>9<br>9<br>9<br>9<br>9<br>9<br>9<br>9<br>9<br>9<br>9<br>9<br>9<br>9<br>9<br>9<br>9<br>9<br>9<br>9<br>9<br>9<br>9<br>9<br>9<br>9<br>9<br>9<br>9<br>9<br>9<br>9<br>9<br>9<br>9<br>9<br>9<br>9<br>9<br>9<br>9<br>9<br>9<br>9<br>9<br>9<br>9<br>9<br>9<br>9<br>9<br>9<br>9<br>9<br>9<br>9<br>9<br>9<br>9<br>9<br>9<br>9<br>9<br>9<br>9<br>9<br>9<br>9<br>9<br>9<br>9<br>9<br>9<br>9<br>9<br>9<br>9<br>9<br>9<br>9<br>9<br>9<br>9<br>9<br>9<br>9<br>9<br>9<br>9<br>9<br>9<br>9<br>9<br>9<br>9<br>9<br>9<br>9<br>9<br>9<br>9<br>9<br>9<br>9<br>9<br>9<br>9<br>9<br>9<br>9<br>9<br>9<br>9<br>9<br>9<br>9<br>9<br>9<br>9<br>9<br>9<br>9<br>9<br>9<br>9<br>9<br>9<br>9<br>9<br>9<br>9<br>9<br>9<br>9<br>9<br>9<br>9<br>9<br>9<br>9<br>9<br>9<br>9<br>9<br>9<br>9<br>9<br>9<br>9<br>9<br>9<br>9<br>9<br>9<br>9<br>9<br>9<br>9<br>9<br>9<br>9<br>                                                                                                                                                                                                                                                                                                                                                |
| Keychains KidsPlay Instruments & Accessories                                                                                               | .34         | -44<br>-33<br>7<br>-36<br>7<br>-36<br>3<br>8<br>9<br>-29<br>9<br>46                                                                                                                                                                                                                                                                                                                                                                                                                                                                                                                                                                                                                                                                                                                                                                                                                                                                                                                                                                                                                                                                                                                                                                                                                                                                                                                                                                                                                                                                                                                                                                                                                                                                                                                                                                                                                                                                                                                                                                                                                                                               |
| Keychains KidsPlay Instruments & Accessories                                                                                               | .34         | -44<br>-33<br>7<br>-36<br>7<br>-36<br>3<br>8<br>9<br>-29<br>9<br>46                                                                                                                                                                                                                                                                                                                                                                                                                                                                                                                                                                                                                                                                                                                                                                                                                                                                                                                                                                                                                                                                                                                                                                                                                                                                                                                                                                                                                                                                                                                                                                                                                                                                                                                                                                                                                                                                                                                                                                                                                                                               |
| Keychains KidsPlay Instruments & Accessories                                                                                               | .34-        | -44<br>-33<br>7<br>21<br>-36<br>21<br>8-9<br>8<br>36<br>8<br>36<br>-29<br>37<br>46<br>21                                                                                                                                                                                                                                                                                                                                                                                                                                                                                                                                                                                                                                                                                                                                                                                                                                                                                                                                                                                                                                                                                                                                                                                                                                                                                                                                                                                                                                                                                                                                                                                                                                                                                                                                                                                                                                                                                                                                                                                                                                          |
| Keychains KidsPlay Instruments & Accessories                                                                                               | .43-32      | -44<br>-33<br>8<br>9<br>8<br>9<br>8<br>9<br>8<br>9<br>9<br>9<br>9<br>9<br>9<br>9<br>9<br>9<br>9<br>9<br>9<br>9<br>9<br>9<br>9<br>9<br>9<br>9<br>9<br>9<br>9<br>9<br>9<br>9<br>9<br>9<br>9<br>9<br>9<br>9<br>9<br>9<br>9<br>9<br>9<br>9<br>9<br>9<br>9<br>9<br>9<br>9<br>9<br>9<br>9<br>9<br>9<br>9<br>9<br>9<br>9<br>9<br>9<br>9<br>9<br>9<br>9<br>9<br>9<br>9<br>9<br>9<br>9<br>9<br>9<br>9<br>9<br>9<br>9<br>9<br>9<br>9<br>9<br>9<br>9<br>9<br>9<br>9<br>9<br>9<br>9<br>9<br>9<br>9<br>9<br>9<br>9<br>9<br>9<br>9<br>9<br>9<br>9<br>9<br>9<br>9<br>9<br>9<br>9<br>9<br>9<br>9<br>9<br>9<br>9<br>9<br>9<br>9<br>9<br>9<br>9<br>9<br>9<br>9<br>9<br>9<br>9<br>9<br>9<br>9<br>9<br>9<br>9<br>9<br>9<br>9<br>9<br>9<br>9<br>9<br>9<br>9<br>9<br>9<br>9<br>9<br>9<br>9<br>9<br>9<br>9<br>9<br>9<br>9<br>9<br>9<br>9<br>9<br>9<br>9<br>9<br>9<br>9<br>9<br>9<br>9<br>9<br>9<br>9<br>9<br>9<br>9<br>9<br>9<br>9<br>9<br>9<br>9<br>9<br>9<br>9<br>9<br>9<br>9<br>9<br>9<br>9<br>9<br>9<br>9<br>9<br>9<br>9<br>9<br>9<br>9<br>9<br>9<br>9<br>9<br>9<br>9<br>9<br>9<br>9<br>9<br>9<br>9<br>9<br>9<br>9<br>9<br>9<br>9<br>9<br>9<br>9<br>9<br>9<br>9<br>9<br>9<br>9<br>9<br>9<br>9<br>9<br>9<br>9<br>9<br>9<br>9<br>9<br>9<br>9<br>9<br>9<br>9<br>9<br>9<br>9<br>9<br>9<br>9<br>9<br>9<br>9<br>9<br>9<br>9<br>9<br>9<br>9<br>9<br>9<br>9<br>9<br>9<br>9<br>9<br>9<br>9<br>9<br>9<br>9<br>9<br>9<br>9<br>9<br>9<br>9<br>9<br>9<br>9<br>9<br>9<br>9<br>9<br>9<br>9<br>9<br>9<br>9<br>9<br>9<br>9<br>9<br>9<br>9<br>9<br>9<br>9<br>9<br>9<br>9<br>9<br>9<br>9<br>9<br>9<br>9<br>9<br>9<br>9<br>9<br>9<br>9<br>9<br>9<br>9<br>9<br>9<br>9<br>9<br>9<br>9<br>9<br>9<br>9<br>9<br>9<br>9<br>9<br>9<br>9<br>9<br>9<br>9<br>9<br>9<br>9<br>9<br>9<br>9<br>9<br>9<br>9<br>9<br>9<br>9<br>9<br>9<br>9<br>9<br>9<br>9<br>9<br>9<br>9<br>9<br>9<br>9<br>9<br>9<br>9<br>9<br>9<br>9<br>9<br>9<br>9<br>9<br>9<br>9<br>9<br>9<br>9<br>9<br>9<br>9<br>9<br>9<br>9<br>9<br>9<br>9<br>9<br>9<br>9<br>9<br>9<br>9<br>9<br>9<br>9<br>9<br>9<br>9<br>9<br>9<br>9<br>9<br>9<br>9<br>9<br>9<br>9<br>9<br>9<br>9<br>9<br>9<br>9<br>9<br>9<br>9<br>9<br>9<br>9<br> |
| Keychains KidsPlay Instruments & Accessories                                                                                               | .43-32      | -44<br>-33<br>8<br>9<br>8<br>9<br>8<br>9<br>8<br>9<br>9<br>9<br>9<br>9<br>9<br>9<br>9<br>9<br>9<br>9<br>9<br>9<br>9<br>9<br>9<br>9<br>9<br>9<br>9<br>9<br>9<br>9<br>9<br>9<br>9<br>9<br>9<br>9<br>9<br>9<br>9<br>9<br>9<br>9<br>9<br>9<br>9<br>9<br>9<br>9<br>9<br>9<br>9<br>9<br>9<br>9<br>9<br>9<br>9<br>9<br>9<br>9<br>9<br>9<br>9<br>9<br>9<br>9<br>9<br>9<br>9<br>9<br>9<br>9<br>9<br>9<br>9<br>9<br>9<br>9<br>9<br>9<br>9<br>9<br>9<br>9<br>9<br>9<br>9<br>9<br>9<br>9<br>9<br>9<br>9<br>9<br>9<br>9<br>9<br>9<br>9<br>9<br>9<br>9<br>9<br>9<br>9<br>9<br>9<br>9<br>9<br>9<br>9<br>9<br>9<br>9<br>9<br>9<br>9<br>9<br>9<br>9<br>9<br>9<br>9<br>9<br>9<br>9<br>9<br>9<br>9<br>9<br>9<br>9<br>9<br>9<br>9<br>9<br>9<br>9<br>9<br>9<br>9<br>9<br>9<br>9<br>9<br>9<br>9<br>9<br>9<br>9<br>9<br>9<br>9<br>9<br>9<br>9<br>9<br>9<br>9<br>9<br>9<br>9<br>9<br>9<br>9<br>9<br>9<br>9<br>9<br>9<br>9<br>9<br>9<br>9<br>9<br>9<br>9<br>9<br>9<br>9<br>9<br>9<br>9<br>9<br>9<br>9<br>9<br>9<br>9<br>9<br>9<br>9<br>9<br>9<br>9<br>9<br>9<br>9<br>9<br>9<br>9<br>9<br>9<br>9<br>9<br>9<br>9<br>9<br>9<br>9<br>9<br>9<br>9<br>9<br>9<br>9<br>9<br>9<br>9<br>9<br>9<br>9<br>9<br>9<br>9<br>9<br>9<br>9<br>9<br>9<br>9<br>9<br>9<br>9<br>9<br>9<br>9<br>9<br>9<br>9<br>9<br>9<br>9<br>9<br>9<br>9<br>9<br>9<br>9<br>9<br>9<br>9<br>9<br>9<br>9<br>9<br>9<br>9<br>9<br>9<br>9<br>9<br>9<br>9<br>9<br>9<br>9<br>9<br>9<br>9<br>9<br>9<br>9<br>9<br>9<br>9<br>9<br>9<br>9<br>9<br>9<br>9<br>9<br>9<br>9<br>9<br>9<br>9<br>9<br>9<br>9<br>9<br>9<br>9<br>9<br>9<br>9<br>9<br>9<br>9<br>9<br>9<br>9<br>9<br>9<br>9<br>9<br>9<br>9<br>9<br>9<br>9<br>9<br>9<br>9<br>9<br>9<br>9<br>9<br>9<br>9<br>9<br>9<br>9<br>9<br>9<br>9<br>9<br>9<br>9<br>9<br>9<br>9<br>9<br>9<br>9<br>9<br>9<br>9<br>9<br>9<br>9<br>9<br>9<br>9<br>9<br>9<br>9<br>9<br>9<br>9<br>9<br>9<br>9<br>9<br>9<br>9<br>9<br>9<br>9<br>9<br>9<br>9<br>9<br>9<br>9<br>9<br>9<br>9<br>9<br>9<br>9<br>9<br>9<br>9<br>9<br>9<br>9<br>9<br>9<br>9<br>9<br>9<br>9<br>9<br>9<br>9<br>9<br>9<br>9<br>9<br>9<br>9<br>9<br>9<br>9<br>9<br>9<br>9<br>9<br>9<br>9<br>9<br>9<br>9<br>9<br>9<br> |
| Keychains KidsPlay Instruments & Accessories                                                                                               | .21,        | -44<br>-33<br>8<br>7<br>-36<br>3<br>8<br>9<br>9<br>9<br>9<br>9<br>9<br>9<br>9<br>9<br>9<br>9<br>9<br>9<br>9<br>9<br>9<br>9<br>9<br>9<br>9<br>9<br>9<br>9<br>9<br>9<br>9<br>9<br>9<br>9<br>9<br>9<br>9<br>9<br>9<br>9<br>9<br>9<br>9<br>9<br>9<br>9<br>9<br>9<br>9<br>9<br>9<br>9<br>9<br>9<br>9<br>9<br>9<br>9<br>9<br>9<br>9<br>9<br>9<br>9<br>9<br>9<br>9<br>9<br>9<br>9<br>9<br>9<br>9<br>9<br>9<br>9<br>9<br>9<br>9<br>9<br>9<br>9<br>9<br>9<br>9<br>9<br>9<br>9<br>9<br>9<br>9<br>9<br>9<br>9<br>9<br>9<br>9<br>9<br>9<br>9<br>9<br>9<br>9<br>9<br>9<br>9<br>9<br>9<br>9<br>9<br>9<br>9<br>9<br>9<br>9<br>9<br>9<br>9<br>9<br>9<br>9<br>9<br>9<br>9<br>9<br>9<br>9<br>9<br>9<br>9<br>9<br>9<br>9<br>9<br>9<br>9<br>9<br>9<br>9<br>9<br>9<br>9<br>9<br>9<br>9<br>9<br>9<br>9<br>9<br>9<br>9<br>9<br>9<br>9<br>9<br>9<br>9<br>9<br>9<br>9<br>9<br>9<br>9<br>9<br>9<br>9<br>9<br>9<br>9<br>9<br>9<br>9<br>9<br>9<br>9<br>9<br>9<br>9<br>9<br>9<br>9<br>9<br>9<br>9<br>9<br>9<br>9<br>9<br>9<br>9<br>9<br>9<br>9<br>9<br>9<br>9<br>9<br>9<br>9<br>9<br>9<br>9<br>9<br>9<br>9<br>9<br>9<br>9<br>9<br>9<br>9<br>9<br>9<br>9<br>9<br>9<br>9<br>9<br>9<br>9<br>9<br>9<br>9<br>9<br>9<br>9<br>9<br>9<br>9<br>9<br>9<br>9<br>9<br>9<br>9<br>9<br>9<br>9<br>9<br>9<br>9<br>9<br>9<br>9<br>9<br>9<br>9<br>9<br>9<br>9<br>9<br>9<br>9<br>9<br>9<br>9<br>9<br>9<br>9<br>9<br>9<br>9<br>9<br>9<br>9<br>9<br>9<br>9<br>9<br>9<br>9<br>9<br>9<br>9<br>9<br>9<br>9<br>9<br>9<br>9<br>9<br>9<br>9<br>9<br>9<br>9<br>9<br>9<br>9<br>9<br>9<br>9<br>9<br>9<br>9<br>9<br>9<br>9<br>9<br>9<br>9<br>9<br>9<br>9<br>9<br>9<br>9<br>9<br>9<br>9<br>9<br>9<br>9<br>9<br>9<br>9<br>9<br>9<br>9<br>9<br>9<br>9<br>9<br>9<br>9<br>9<br>9<br>9<br>9<br>9<br>9<br>9<br>9<br>9<br>9<br>9<br>9<br>9<br>9<br>                                                                                                                                                                                                                                                                                                                                                   |