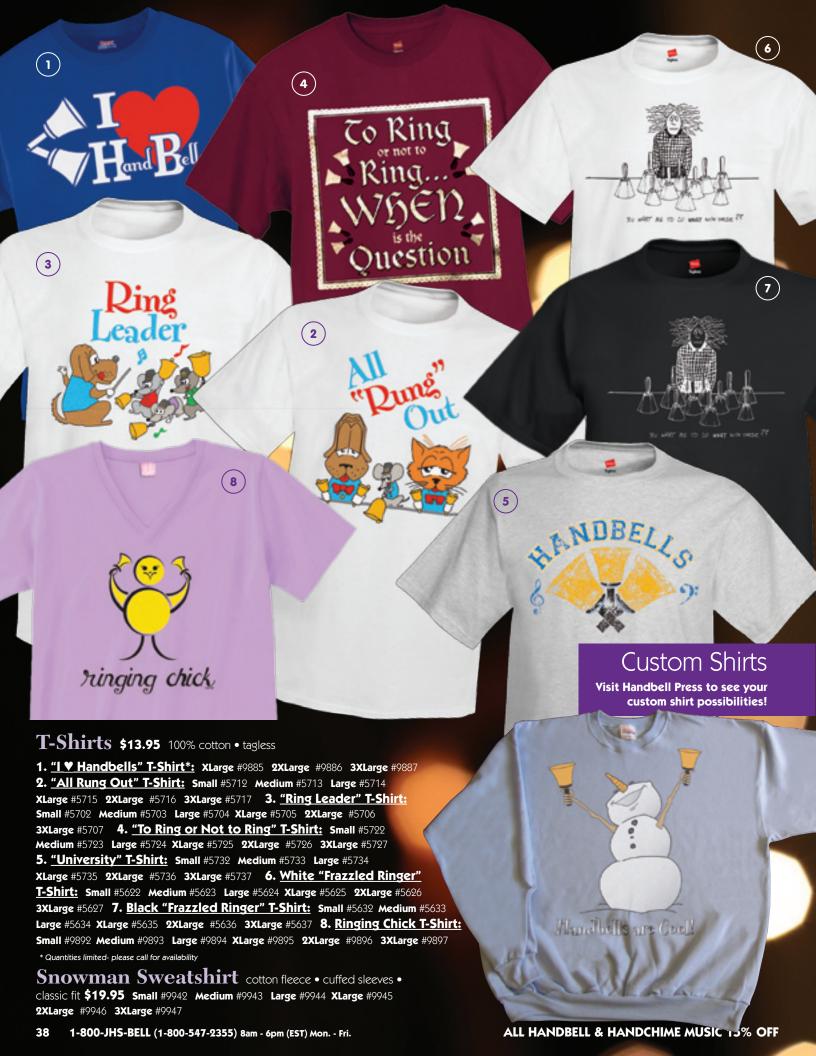

#5502

Notecards \$6.95

5" x 7" cards • blank interiors • packs of

12 with matching envelopes 1. Thank You

Handbells: #5211 2. Thank You Handchimes:

Kaleidoscope: #5232 7. HB Are Heavenly: #5203

**8.** Hang in There: #5204 **9.** Notation Words: #5205

#5234 3. Frazzled Ringer: #5235 4. Happy

Birthday: #5212 5. Missed You: #5213 6.









Appliqués and Patches

Spiral Patches: approx. 3½"



Pencils \$7.50 12 per pack • each pack contains assorted colors of design 1. Foil

Handbells Checkerboard: #1458 2. Neon I Love

Handbells: #1486 3. Neon I Love Chimes: #1488

4. Foil Artistic Handbells: #1457 5. Foil Spiral

Handbells: #1476

2

3

11" x 13" • sewn-in pockets • corduroy with canvas lining 1. Black: #5650 2. Navy: #5651 **3. Burgundy:** #5652

# **Totes \$14.95**

Inside-out





# Glass Staff Jar 26 oz. • fill to

make a unique gift! \$8.95 #5384

# **Candles**

8" tall • unscented • burns up to 80 hours

\$8.95

Terms Words: #PW1104 Chimes Words: #PW1093 Handbells Words: #P\X/1086



Car Magnets 6" × 4" • \$3.95

Handbells: #5353

# **Frazzled Ringer**

- **1. Notepad** 5½" × 8½" \$3.95 #7306
- **2. Magnet** 3½" × 2" \$3.25 #5558



Ringing Chick Keychain

"The Dinner Bell" Cookbook

a collection of ringers' recipes \$15.00 #5389



set of three- a small. a medium and a large \$6.95 #5385





Bibs 1. Pink "Future Ringer": \$5.95 #9688 2. Blue "Future Ringer": \$5.95 #9689 3. Baby Notes: \$12.95 #9677 4. Here Comes Treble: \$12.95 #9676

Onesies 5. Blue "Future Ringer": \$12.95 12 months #9684 24 months #9685

- 6. Pink "Future Ringer": \$12.95 12 months #968