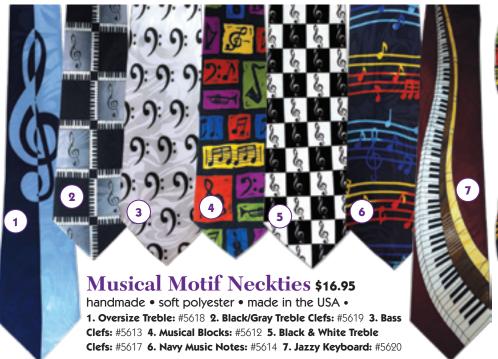

"Future Ringer": \$5.95 #9688 2. Blue "Future Ringer": \$5.95 #9689 3. Baby Notes: \$12.95 #9677 4. Here Comes Treble: \$12.95 #9676

Onesies 5. Blue "Future Ringer": \$12.95 12 months #9684 24 months #9685

- 6. Pink "Future Ringer": \$12.95 12 months #9680 24 months #9681
- 7. A Minor: size 6-12 months \$16.95 #9675

Fleece Blankets 8. Blue "Future Ringer": \$10.95 #9690

9. Pink "Future Ringer": \$10.95 #9691



Ringers' Mugs & Cups 1. 20 oz. Travel Mug \$10.95 #5363 2. "To Ring or Not to Ring" 32 oz. Thermal Cup \$7.00 #5358 3. 16 oz. Latté Mug \$8.00 #5377 4. Frazzled Ringer 12 oz. Coffee Mug \$8.00 #5374 5. "To Ring or Not to Ring" 16 oz. Coffee Mug \$8.00 #5367

# For the Other Musicians in Your Life...

General music gifts and games for those who haven't discovered ringing (yet)!





# **Musical Motif Bowties**

\$15.95 • musical motifs • clip-on • 100% polyester • 1. Musical Blocks: #5612 2. Black & White Treble Clefs: #5617 3. Navy Music Notes: #5612

# **Fashion** Scarves

\$12.99 •

100% polyester 60" x 17" •

1. Navy w/ Music Notes: #5609

2. Golden Notes on White Staff: #5610

# **Music Notes** Journal \$7.95

lined paper • 5½"x 8½"





# **Music Motif Dress Socks**

\$13.95 • 95% ring-spun cotton, 5% lycra • one size fits all • unisex • 1. Manuscript: #5592 2. Treble Clefs: #5593 3. Keyboard: #5591



# **Pewter Keychains**

\$12.95 • heavyweight English pewter • clip and chain attachment • note/clef approx. 21/4" long • 8th Note: #5550 Treble Clef: #5551



Cashmere Scarves \$24.95 • use as a scarf or shawl • 100% cashmere wool • 27" x 70" • 1. Red #5602 2