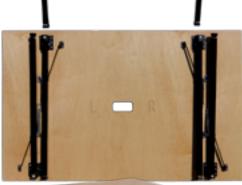

holds make transport a breeze!
- Tops are domestically-grown natural birch.
- Multiple sizes available: 3' (36") rectangle or trapezoid, 4' (48") rectangle or trapezoidfits almost any need!

| 30" x 36" Table       | rectangle | #3792 | \$225.00 |
|-----------------------|-----------|-------|----------|
| 30" x 48" Table       | rectangle | #3782 | \$245.00 |
| 30" x 30" x 36" Table | trapezoid | #3791 | \$225.00 |
| 30" x 42" x 48" Table | trapezoid | #3781 | \$245.00 |

# Adjustable Table Legs

- adjust from 28" to 42"
- can be used with your custom surfaces
- great for uneven surfaces, especially steps
- · sets include:
  - four completely assembled legs
  - mounting brackets
  - drilling templates
  - installation instructions
  - mounting screws

Adjustable Legs Set #3799 \$139.95









**Mity-Lite Handbell Table** • lightweight durability in a folding table

table and adjustable leg pricing.

- can hold up to 1600 lbs.
- 30"w x 72"l x 29"h
- available in 24" and 30" heights (adjustable legs available\*)

Mity-Lite Table 24"x48" #3764 \$300.00 Mity-Lite Table 30"x60" #3775\* \$275.00 Mity-Lite Table 30"x72" #3776\* \$310.00 Mity-Lite Table 24"x60" #3765 \$280.00 Mity-Lite Table 30"x96" #3778\* \$390.00 Mity-Lite Table 24"x72" #3766 \$305.00 Mity-Lite Table 30"x48" #3774 \$260.00

Delivery in approx. 4-5 weeks. Shipped F.O.B. Orem, UT. \*Please call or go to www.handbellworld.com for more information on Mity Lite

**Lightweight Folding Table** • one of the most versatile tables available!

- folds in the middle
- weighs less than 33 lbs.
- has a handle for easy trans