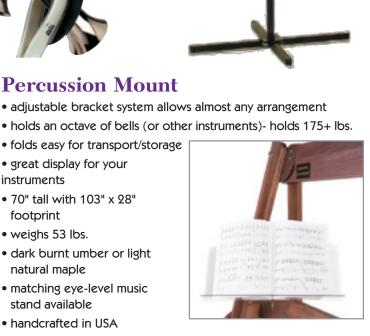

#### **Table of Contents**

| Come See Us!                                                                                                                               |             |                                                                                                                                                                                                                                                                                                                                                                                                                                                                                                                                                                                                                                                                                                                                                                                                                                                                                                                                                                                                                                                                                                                                                                                                                                                                                                                                                                                                                                                                                                                                                                                                                                                                                                                                                                                                                                                                                                                                                                                                                                                                                                                                   |
|--------------------------------------------------------------------------------------------------------------------------------------------|-------------|-----------------------------------------------------------------------------------------------------------------------------------------------------------------------------------------------------------------------------------------------------------------------------------------------------------------------------------------------------------------------------------------------------------------------------------------------------------------------------------------------------------------------------------------------------------------------------------------------------------------------------------------------------------------------------------------------------------------------------------------------------------------------------------------------------------------------------------------------------------------------------------------------------------------------------------------------------------------------------------------------------------------------------------------------------------------------------------------------------------------------------------------------------------------------------------------------------------------------------------------------------------------------------------------------------------------------------------------------------------------------------------------------------------------------------------------------------------------------------------------------------------------------------------------------------------------------------------------------------------------------------------------------------------------------------------------------------------------------------------------------------------------------------------------------------------------------------------------------------------------------------------------------------------------------------------------------------------------------------------------------------------------------------------------------------------------------------------------------------------------------------------|
| Welcome Back                                                                                                                               |             | 2                                                                                                                                                                                                                                                                                                                                                                                                                                                                                                                                                                                                                                                                                                                                                                                                                                                                                                                                                                                                                                                                                                                                                                                                                                                                                                                                                                                                                                                                                                                                                                                                                                                                                                                                                                                                                                                                                                                                                                                                                                                                                                                                 |
| Choristers Guild Membership                                                                                                                |             |                                                                                                                                                                                                                                                                                                                                                                                                                                                                                                                                                                                                                                                                                                                                                                                                                                                                                                                                                                                                                                                                                                                                                                                                                                                                                                                                                                                                                                                                                                                                                                                                                                                                                                                                                                                                                                                                                                                                                                                                                                                                                                                                   |
| Witte Travel Handbell Press Custom Gifts                                                                                                   |             | 14                                                                                                                                                                                                                                                                                                                                                                                                                                                                                                                                                                                                                                                                                                                                                                                                                                                                                                                                                                                                                                                                                                                                                                                                                                                                                                                                                                                                                                                                                                                                                                                                                                                                                                                                                                                                                                                                                                                                                                                                                                                                                                                                |
|                                                                                                                                            |             |                                                                                                                                                                                                                                                                                                                                                                                                                                                                                                                                                                                                                                                                                                                                                                                                                                                                                                                                                                                                                                                                                                                                                                                                                                                                                                                                                                                                                                                                                                                                                                                                                                                                                                                                                                                                                                                                                                                                                                                                                                                                                                                                   |
| Jeffers Promotionals                                                                                                                       |             |                                                                                                                                                                                                                                                                                                                                                                                                                                                                                                                                                                                                                                                                                                                                                                                                                                                                                                                                                                                                                                                                                                                                                                                                                                                                                                                                                                                                                                                                                                                                                                                                                                                                                                                                                                                                                                                                                                                                                                                                                                                                                                                                   |
| Shipping Rates and Info                                                                                                                    |             |                                                                                                                                                                                                                                                                                                                                                                                                                                                                                                                                                                                                                                                                                                                                                                                                                                                                                                                                                                                                                                                                                                                                                                                                                                                                                                                                                                                                                                                                                                                                                                                                                                                                                                                                                                                                                                                                                                                                                                                                                                                                                                                                   |
| Apparel                                                                                                                                    |             |                                                                                                                                                                                                                                                                                                                                                                                                                                                                                                                                                                                                                                                                                                                                                                                                                                                                                                                                                                                                                                                                                                                                                                                                                                                                                                                                                                                                                                                                                                                                                                                                                                                                                                                                                                                                                                                                                                                                                                                                                                                                                                                                   |
| Batons & Accessories                                                                                                                       |             |                                                                                                                                                                                                                                                                                                                                                                                                                                                                                                                                                                                                                                                                                                                                                                                                                                                                                                                                                                                                                                                                                                                                                                                                                                                                                                                                                                                                                                                                                                                                                                                                                                                                                                                                                                                                                                                                                                                                                                                                                                                                                                                                   |
| Belltree Stands & Supplies                                                                                                                 |             |                                                                                                                                                                                                                                                                                                                                                                                                                                                                                                                                                                                                                                                                                                                                                                                                                                                                                                                                                                                                                                                                                                                                                                                                                                                                                                                                                                                                                                                                                                                                                                                                                                                                                                                                                                                                                                                                                                                                                                                                                                                                                                                                   |
| Cajons                                                                                                                                     |             | 18                                                                                                                                                                                                                                                                                                                                                                                                                                                                                                                                                                                                                                                                                                                                                                                                                                                                                                                                                                                                                                                                                                                                                                                                                                                                                                                                                                                                                                                                                                                                                                                                                                                                                                                                                                                                                                                                                                                                                                                                                                                                                                                                |
| Carts                                                                                                                                      |             |                                                                                                                                                                                                                                                                                                                                                                                                                                                                                                                                                                                                                                                                                                                                                                                                                                                                                                                                                                                                                                                                                                                                                                                                                                                                                                                                                                                                                                                                                                                                                                                                                                                                                                                                                                                                                                                                                                                                                                                                                                                                                                                                   |
| Cases (Handbell)                                                                                                                           | .16-        | -17                                                                                                                                                                                                                                                                                                                                                                                                                                                                                                                                                                                                                                                                                                                                                                                                                                                                                                                                                                                                                                                                                                                                                                                                                                                                                                                                                                                                                                                                                                                                                                                                                                                                                                                                                                                                                                                                                                                                                                                                                                                                                                                               |
| Chime Mats                                                                                                                                 |             |                                                                                                                                                                                                                                                                                                                                                                                                                                                                                                                                                                                                                                                                                                                                                                                                                                                                                                                                                                                                                                                                                                                                                                                                                                                                                                                                                                                                                                                                                                                                                                                                                                                                                                                                                                                                                                                                                                                                                                                                                                                                                                                                   |
| ChimeMagic                                                                                                                                 |             |                                                                                                                                                                                                                                                                                                                                                                                                                                                                                                                                                                                                                                                                                                                                                                                                                                                                                                                                                                                                                                                                                                                                                                                                                                                                                                                                                                                                                                                                                                                                                                                                                                                                                                                                                                                                                                                                                                                                                                                                                                                                                                                                   |
| Chimers Charts                                                                                                                             |             |                                                                                                                                                                                                                                                                                                                                                                                                                                                                                                                                                                                                                                                                                                                                                                                                                                                                                                                                                                                                                                                                                                                                                                                                                                                                                                                                                                                                                                                                                                                                                                                                                                                                                                                                                                                                                                                                                                                                                                                                                                                                                                                                   |
| Classroom Sets (Handchimes)                                                                                                                |             |                                                                                                                                                                                                                                                                                                                                                                                                                                                                                                                                                                                                                                                                                                                                                                                                                                                                                                                                                                                                                                                                                                                                                                                                                                                                                                                                                                                                                                                                                                                                                                                                                                                                                                                                                                                                                                                                                                                                                                                                                                                                                                                                   |
| CymbellsFoam Covers                                                                                                                        |             |                                                                                                                                                                                                                                                                                                                                                                                                                                                                                                                                                                                                                                                                                                                                                                                                                                                                                                                                                                                                                                                                                                                                                                                                                                                                                                                                                                                                                                                                                                                                                                                                                                                                                                                                                                                                                                                                                                                                                                                                                                                                                                                                   |
| Foam Pads & Accessories                                                                                                                    |             |                                                                                                                                                                                                                                                                                                                                                                                                                                                                                                                                                                                                                                                                                                                                                                                                                                                                                                                                                                                                                                                                                                                                                                                                                                                                                                                                                                                                                                                                                                                                                                                                                                                                                                                                                                                                                                                                                                                                                                                                                                                                                                                                   |
| Gifts                                                                                                                                      |             |                                                                                                                                                                                                                                                                                                                                                                                                                                                                                                                                                                                                                                                                                                                                                                                                                                                                                                                                                                                                                                                                                                                                                                                                                                                                                                                                                                                                                                                                                                                                                                                                                                                                                                                                                                                                                                                                                                                                                                                                                                                                                                                                   |
| Gloves                                                                                                                                     |             |                                                                                                                                                                                                                                                                                                                                                                                                                                                                                                                                                                                                                                                                                                                                                                                                                                                                                                                                                                                                                                                                                                                                                                                                                                                                                                                                                                                                                                                                                                                                                                                                                                                                                                                                                                                                                                                                                                                                                                                                                                                                                                                                   |
| Handbells16-                                                                                                                               |             |                                                                                                                                                                                                                                                                                                                                                                                                                                                                                                                                                                                                                                                                                                                                                                                                                                                                                                                                                                                                                                                                                                                                                                                                                                                                                                                                                                                                                                                                                                                                                                                                                                                                                                                                                                                                                                                                                                                                                                                                                                                                                                                                   |
| Handbell Healing Hot/Cold Pack                                                                                                             |             | 21                                                                                                                                                                                                                                                                                                                                                                                                                                                                                                                                                                                                                                                                                                                                                                                                                                                                                                                                                                                                                                                                                                                                                                                                                                                                                                                                                                                                                                                                                                                                                                                                                                                                                                                                                                                                                                                                                                                                                                                                                                                                                                                                |
| Handbell Parts                                                                                                                             |             |                                                                                                                                                                                                                                                                                                                                                                                                                                                                                                                                                                                                                                                                                                                                                                                                                                                                                                                                                                                                                                                                                                                                                                                                                                                                                                                                                                                                                                                                                                                                                                                                                                                                                                                                                                                                                                                                                                                                                                                                                                                                                                                                   |
| Handbell Service                                                                                                                           |             |                                                                                                                                                                                                                                                                                                                                                                                                                                                                                                                                                                                                                                                                                                                                                                                                                                                                                                                                                                                                                                                                                                                                                                                                                                                                                                                                                                                                                                                                                                                                                                                                                                                                                                                                                                                                                                                                                                                                                                                                                                                                                                                                   |
| Handchimes                                                                                                                                 |             |                                                                                                                                                                                                                                                                                                                                                                                                                                                                                                                                                                                                                                                                                                                                                                                                                                                                                                                                                                                                                                                                                                                                                                                                                                                                                                                                                                                                                                                                                                                                                                                                                                                                                                                                                                                                                                                                                                                                                                                                                                                                                                                                   |
| Jewelry                                                                                                                                    | 37          | 45                                                                                                                                                                                                                                                                                                                                                                                                                                                                                                                                                                                                                                                                                                                                                                                                                                                                                                                                                                                                                                                                                                                                                                                                                                                                                                                                                                                                                                                                                                                                                                                                                                                                                                                                                                                                                                                                                                                                                                                                                                                                                                                                |
| 00 W O II y                                                                                                                                | υ,          |                                                                                                                                                                                                                                                                                                                                                                                                                                                                                                                                                                                                                                                                                                                                                                                                                                                                                                                                                                                                                                                                                                                                                                                                                                                                                                                                                                                                                                                                                                                                                                                                                                                                                                                                                                                                                                                                                                                                                                                                                                                                                                                                   |
| Keychains                                                                                                                                  | .43-        | -44                                                                                                                                                                                                                                                                                                                                                                                                                                                                                                                                                                                                                                                                                                                                                                                                                                                                                                                                                                                                                                                                                                                                                                                                                                                                                                                                                                                                                                                                                                                                                                                                                                                                                                                                                                                                                                                                                                                                                                                                                                                                                                                               |
| KeychainsKidsPlay Instruments & Accessories3                                                                                               | .43-<br>32- | -44<br>-33                                                                                                                                                                                                                                                                                                                                                                                                                                                                                                                                                                                                                                                                                                                                                                                                                                                                                                                                                                                                                                                                                                                                                                                                                                                                                                                                                                                                                                                                                                                                                                                                                                                                                                                                                                                                                                                                                                                                                                                                                                                                                                                        |
| Keychains                                                                                                                                  | .43-<br>32- | -44<br>-33<br>8                                                                                                                                                                                                                                                                                                                                                                                                                                                                                                                                                                                                                                                                                                                                                                                                                                                                                                                                                                                                                                                                                                                                                                                                                                                                                                                                                                                                                                                                                                                                                                                                                                                                                                                                                                                                                                                                                                                                                                                                                                                                                                                   |
| Keychains                                                                                                                                  | .43-<br>32- | -44<br>-33<br>8<br>.30                                                                                                                                                                                                                                                                                                                                                                                                                                                                                                                                                                                                                                                                                                                                                                                                                                                                                                                                                                                                                                                                                                                                                                                                                                                                                                                                                                                                                                                                                                                                                                                                                                                                                                                                                                                                                                                                                                                                                                                                                                                                                                            |
| Keychains                                                                                                                                  | .43-        | -44<br>-33<br>8<br>30<br>7                                                                                                                                                                                                                                                                                                                                                                                                                                                                                                                                                                                                                                                                                                                                                                                                                                                                                                                                                                                                                                                                                                                                                                                                                                                                                                                                                                                                                                                                                                                                                                                                                                                                                                                                                                                                                                                                                                                                                                                                                                                                                                        |
| Keychains KidsPlay Instruments & Accessories                                                                                               | .43-        | -44<br>-33<br>8<br>30<br>7<br>21                                                                                                                                                                                                                                                                                                                                                                                                                                                                                                                                                                                                                                                                                                                                                                                                                                                                                                                                                                                                                                                                                                                                                                                                                                                                                                                                                                                                                                                                                                                                                                                                                                                                                                                                                                                                                                                                                                                                                                                                                                                                                                  |
| Keychains KidsPlay Instruments & Accessories                                                                                               | .43-        | -44<br>-33<br>8<br>30<br>7<br>21<br>-36                                                                                                                                                                                                                                                                                                                                                                                                                                                                                                                                                                                                                                                                                                                                                                                                                                                                                                                                                                                                                                                                                                                                                                                                                                                                                                                                                                                                                                                                                                                                                                                                                                                                                                                                                                                                                                                                                                                                                                                                                                                                                           |
| Keychains KidsPlay Instruments & Accessories 3 Lectern Lights Mallets & Accessories Metronomes Music Education Aids Music Marking Supplies | .43-        | -44<br>-33<br>8<br>30<br>7<br>21<br>-36<br>21                                                                                                                                                                                                                                                                                                                                                                                                                                                                                                                                                                                                                                                                                                                                                                                                                                                                                                                                                                                                                                                                                                                                                                                                                                                                                                                                                                                                                                                                                                                                                                                                                                                                                                                                                                                                                                                                                                                                                                                                                                                                                     |
| Keychains                                                                                                                                  | .43-        | -44<br>-33<br>8<br>30<br>7<br>21<br>-36<br>21<br>8-9                                                                                                                                                                                                                                                                                                                                                                                                                                                                                                                                                                                                                                                                                                                                                                                                                                                                                                                                                                                                                                                                                                                                                                                                                                                                                                                                                                                                                                                                                                                                                                                                                                                                                                                                                                                                                                                                                                                                                                                                                                                                              |
| Keychains                                                                                                                                  | .34-        | -44<br>-33<br>8<br>30<br>7<br>21<br>-36<br>21<br>8-9<br>8                                                                                                                                                                                                                                                                                                                                                                                                                                                                                                                                                                                                                                                                                                                                                                                                                                                                                                                                                                                                                                                                                                                                                                                                                                                                                                                                                                                                                                                                                                                                                                                                                                                                                                                                                                                                                                                                                                                                                                                                                                                                         |
| Keychains                                                                                                                                  | .34-        | -44<br>-33<br>8<br>.30<br>7<br>.21<br>-36<br>.21<br>8-9<br>8                                                                                                                                                                                                                                                                                                                                                                                                                                                                                                                                                                                                                                                                                                                                                                                                                                                                                                                                                                                                                                                                                                                                                                                                                                                                                                                                                                                                                                                                                                                                                                                                                                                                                                                                                                                                                                                                                                                                                                                                                                                                      |
| Keychains KidsPlay Instruments & Accessories                                                                                               | .43-        | -44<br>-33<br>8<br>7<br>-36<br>-21<br>-36<br>8<br>8<br>37<br>6                                                                                                                                                                                                                                                                                                                                                                                                                                                                                                                                                                                                                                                                                                                                                                                                                                                                                                                                                                                                                                                                                                                                                                                                                                                                                                                                                                                                                                                                                                                                                                                                                                                                                                                                                                                                                                                                                                                                                                                                                                                                    |
| Keychains KidsPlay Instruments & Accessories                                                                                               | .34-        | -44<br>-33<br>8<br>30<br>7<br>-36<br>21<br>-36<br>21<br>8-9<br>8<br>37<br>20<br>6                                                                                                                                                                                                                                                                                                                                                                                                                                                                                                                                                                                                                                                                                                                                                                                                                                                                                                                                                                                                                                                                                                                                                                                                                                                                                                                                                                                                                                                                                                                                                                                                                                                                                                                                                                                                                                                                                                                                                                                                                                                 |
| Keychains KidsPlay Instruments & Accessories                                                                                               | .43-        | -44<br>-33<br>8<br>.30<br>7<br>-36<br>8<br>8<br>8<br>8<br>8<br>8<br>8<br>8<br>8<br>8<br>8<br>                                                                                                                                                                                                                                                                                                                                                                                                                                                                                                                                                                                                                                                                                                                                                                                                                                                                                                                                                                                                                                                                                                                                                                                                                                                                                                                                                                                                                                                                                                                                                                                                                                                                                                                                                                                                                                                                                                                                                                                                                                     |
| Keychains KidsPlay Instruments & Accessories                                                                                               | .43-        | -44<br>-33<br>8<br>.30<br>7<br>.21<br>-36<br>8<br>8<br>8<br>9<br>8<br>8<br>                                                                                                                                                                                                                                                                                                                                                                                                                                                                                                                                                                                                                                                                                                                                                                                                                                                                                                                                                                                                                                                                                                                                                                                                                                                                                                                                                                                                                                                                                                                                                                                                                                                                                                                                                                                                                                                                                                                                                                                                                                                       |
| Keychains KidsPlay Instruments & Accessories                                                                                               | .43-        | -44<br>-33<br>8<br>.30<br>7<br>-21<br>-36<br>8<br>8<br>8<br>8<br>6<br>6<br>3<br>8<br>8                                                                                                                                                                                                                                                                                                                                                                                                                                                                                                                                                                                                                                                                                                                                                                                                                                                                                                                                                                                                                                                                                                                                                                                                                                                                                                                                                                                                                                                                                                                                                                                                                                                                                                                                                                                                                                                                                                                                                                                                                                            |
| Keychains KidsPlay Instruments & Accessories                                                                                               | .34-        | -44<br>-33<br>8<br>.30<br>7<br>-36<br>8<br>8<br>8<br>8<br>8<br>8<br>8<br>8<br>8<br>8<br>8<br>8<br>8<br>8<br>8<br>8<br>8<br>8<br>8<br>8<br>8<br>8<br>8<br>8<br>8<br>8<br>9<br>8<br>8<br>8<br>8<br>8<br>8<br>8<br>8<br>8<br>8<br>8<br>8<br>8<br>8<br>8<br>8<br>8<br>8<br>8<br>8<br>8<br>8<br>8<br>8<br>8<br>8<br>8<br>8<br>8<br>8<br>8<br>8<br>8<br>8<br>8<br>8<br>8<br>8<br>8<br>8<br>8<br>8<br>8<br>8<br>8<br>8<br>8<br>8<br>8<br>8<br>8<br>8<br>8<br>8<br>8<br>8<br>8<br>8<br>8<br>8<br>8<br>8<br>8<br>8<br>8<br>8<br>8<br>8<br>8<br>8<br>8<br>8<br>8<br>8<br>8<br>8<br>8<br>8<br>8<br>8<br>8<br>8<br>8<br>8<br>8<br>8<br>8<br>8<br>8<br>8<br>8<br>8<br>8<br>8<br>8<br>8<br>8<br>8<br>8<br>8<br>8<br>8<br>8<br>8<br>8<br>8<br>8<br>8<br>8<br>8<br>8<br>8<br>8<br>8<br>8<br>8<br>8<br>8<br>8<br>8<br>8<br>8<br>8<br>8<br>8<br>8<br>8<br>8<br>8<br>8<br>8<br>8<br>8<br>8<br>8<br>8<br>8<br>8<br>8<br>8<br>8<br>8<br>8<br>8<br>8<br>8<br>8<br>8<br>8<br>8<br>8<br>8<br>8<br>8<br>8<br>8<br>8<br>8<br>8<br>8<br>8<br>8<br>8<br>8<br>8<br>8<br>8<br>8<br>8<br>8<br>8<br>8<br>8<br>8<br>8<br>8<br>8<br>8<br>8<br>8<br>8<br>8<br>8<br>8<br>8<br>8<br>8<br>8<br>8<br>8<br>8<br>8<br>8<br>8<br>8<br>8<br>8<br>8<br>8<br>8<br>8<br>8<br>8<br>8<br>8<br>8<br>8<br>8<br>8<br>8<br>8<br>8<br>8<br>8<br>8<br>8<br>8<br>8<br>8<br>8<br>8<br>8<br>8<br>8<br>8<br>8<br>8<br>8<br>8<br>8<br>8<br>8<br>8<br>8<br>8<br>8<br>8<br>8<br>8<br>8<br>8<br>8<br>8<br>8<br>8<br>8<br>8<br>8<br>8<br>8<br>8<br>8<br>8<br>8<br>8<br>8<br>8<br>8<br>8<br>8<br>8<br>8<br>8<br>8<br>8<br>8<br>8<br>8<br>8<br>8<br>8<br>8<br>8<br>8<br>8<br>8<br>8<br>8<br>8<br>8<br>8<br>8<br>8<br>8<br>8<br>8<br>8<br>8<br>8<br>8<br>8<br>8<br>8<br>8<br>8<br>8<br>8<br>8<br>8<br>8<br>8<br>8<br>8<br>8<br>8<br>8<br>8<br>8<br>8                                                                                                                                                                                                                                                                                                                                                |
| Keychains KidsPlay Instruments & Accessories                                                                                               | .34         | -44<br>-33<br>8<br>30<br>7<br>21<br>-36<br>21<br>8-9<br>8<br>37<br>20<br>6<br>3<br>8<br>36<br>3<br>8                                                                                                                                                                                                                                                                                                                                                                                                                                                                                                                                                                                                                                                                                                                                                                                                                                                                                                                                                                                                                                                                                                                                                                                                                                                                                                                                                                                                                                                                                                                                                                                                                                                                                                                                                                                                                                                                                                                                                                                                                              |
| Keychains KidsPlay Instruments & Accessories                                                                                               | .43-        | -44<br>-33<br>8<br>30<br>7<br>-21<br>-36<br>-21<br>8-9<br>8<br>37<br>-20<br>8<br>36<br>3<br>8<br>36<br>3<br>8                                                                                                                                                                                                                                                                                                                                                                                                                                                                                                                                                                                                                                                                                                                                                                                                                                                                                                                                                                                                                                                                                                                                                                                                                                                                                                                                                                                                                                                                                                                                                                                                                                                                                                                                                                                                                                                                                                                                                                                                                     |
| Keychains KidsPlay Instruments & Accessories                                                                                               | .43-        | -44<br>-33<br>8<br>30<br>7<br>-21<br>-36<br>21<br>8-9<br>8<br>37<br>20<br>8<br>36<br>3<br>8<br>36<br>9<br>15<br>-26                                                                                                                                                                                                                                                                                                                                                                                                                                                                                                                                                                                                                                                                                                                                                                                                                                                                                                                                                                                                                                                                                                                                                                                                                                                                                                                                                                                                                                                                                                                                                                                                                                                                                                                                                                                                                                                                                                                                                                                                               |
| Keychains KidsPlay Instruments & Accessories                                                                                               | .43-        | -44<br>-33<br>7<br>-36<br>21<br>-36<br>8<br>8<br>8<br>8<br>8<br>8<br>8<br>8<br>8<br>8<br>8<br>8<br>9<br>8<br>9<br>8<br>9<br>8<br>9<br>8<br>9<br>8<br>9<br>8<br>9<br>8<br>9<br>8<br>9<br>8<br>9<br>9<br>9<br>9<br>9<br>9<br>9<br>9<br>9<br>9<br>9<br>9<br>9<br>9<br>9<br>9<br>9<br>9<br>9<br>9<br>9<br>9<br>9<br>9<br>9<br>9<br>9<br>9<br>9<br>9<br>9<br>9<br>9<br>9<br>9<br>9<br>9<br>9<br>9<br>9<br>9<br>9<br>9<br>9<br>9<br>9<br>9<br>9<br>9<br>9<br>9<br>9<br>9<br>9<br>9<br>9<br>9<br>9<br>9<br>9<br>9<br>9<br>9<br>9<br>9<br>9<br>9<br>9<br>9<br>9<br>9<br>9<br>9<br>9<br>9<br>9<br>9<br>9<br>9<br>9<br>9<br>9<br>9<br>9<br>9<br>9<br>9<br>9<br>9<br>9<br>9<br>9<br>9<br>9<br>9<br>9<br>9<br>9<br>9<br>9<br>9<br>9<br>9<br>9<br>9<br>9<br>9<br>9<br>9<br>9<br>9<br>9<br>9<br>9<br>9<br>9<br>9<br>9<br>9<br>9<br>9<br>9<br>9<br>9<br>9<br>9<br>9<br>9<br>9<br>9<br>9<br>9<br>9<br>9<br>9<br>9<br>9<br>9<br>9<br>9<br>9<br>9<br>9<br>9<br>9<br>9<br>9<br>9<br>9<br>9<br>9<br>9<br>9<br>9<br>9<br>9<br>9<br>9<br>9<br>9<br>9<br>9<br>9<br>9<br>9<br>9<br>9<br>9<br>9<br>9<br>9<br>9<br>9<br>9<br>9<br>9<br>9<br>9<br>9<br>9<br>9<br>9<br>9<br>9<br>9<br>9<br>9<br>9<br>9<br>9<br>9<br>9<br>9<br>9<br>9<br>9<br>9<br>9<br>9<br>9<br>9<br>9<br>9<br>9<br>9<br>9<br>9<br>9<br>9<br>9<br>9<br>9<br>9<br>9<br>9<br>9<br>9<br>9<br>9<br>9<br>9<br>9<br>9<br>9<br>9<br>9<br>9<br>9<br>9<br>9<br>9<br>9<br>9<br>9<br>9<br>9<br>9<br>9<br>9<br>9<br>9<br>9<br>9<br>9<br>9<br>9<br>9<br>9<br>9<br>9<br>9<br>9<br>9<br>9<br>9<br>9<br>9<br>9<br>9<br>9<br>9<br>9<br>9<br>9<br>9<br>9<br>9<br>9<br>9<br>9<br>9<br>9<br>9<br>9<br>9<br>9<br>9<br>9<br>9<br>9<br>9<br>9<br>9<br>9<br>9<br>9<br>9<br>9<br>9<br>9<br>9<br>9<br>9<br>9<br>9<br>9<br>9<br>9<br>9<br>9<br>9<br>9<br>9<br>9<br>9<br>                                                                                                                                                                                                                                                                                                                                                |
| Keychains KidsPlay Instruments & Accessories                                                                                               | .34         | -44<br>-33<br>7<br>-36<br>7<br>-36<br>3<br>8<br>9<br>-29<br>9<br>46                                                                                                                                                                                                                                                                                                                                                                                                                                                                                                                                                                                                                                                                                                                                                                                                                                                                                                                                                                                                                                                                                                                                                                                                                                                                                                                                                                                                                                                                                                                                                                                                                                                                                                                                                                                                                                                                                                                                                                                                                                                               |
| Keychains KidsPlay Instruments & Accessories                                                                                               | .34         | -44<br>-33<br>7<br>-36<br>7<br>-36<br>3<br>8<br>9<br>-29<br>9<br>46                                                                                                                                                                                                                                                                                                                                                                                                                                                                                                                                                                                                                                                                                                                                                                                                                                                                                                                                                                                                                                                                                                                                                                                                                                                                                                                                                                                                                                                                                                                                                                                                                                                                                                                                                                                                                                                                                                                                                                                                                                                               |
| Keychains KidsPlay Instruments & Accessories                                                                                               | .34-        | -44<br>-33<br>7<br>21<br>-36<br>21<br>8-9<br>8<br>36<br>8<br>36<br>-29<br>37<br>46<br>21                                                                                                                                                                                                                                                                                                                                                                                                                                                                                                                                                                                                                                                                                                                                                                                                                                                                                                                                                                                                                                                                                                                                                                                                                                                                                                                                                                                                                                                                                                                                                                                                                                                                                                                                                                                                                                                                                                                                                                                                                                          |
| Keychains KidsPlay Instruments & Accessories                                                                                               | .43-32      | -44<br>-33<br>8<br>9<br>8<br>9<br>8<br>9<br>8<br>9<br>9<br>9<br>9<br>9<br>9<br>9<br>9<br>9<br>9<br>9<br>9<br>9<br>9<br>9<br>9<br>9<br>9<br>9<br>9<br>9<br>9<br>9<br>9<br>9<br>9<br>9<br>9<br>9<br>9<br>9<br>9<br>9<br>9<br>9<br>9<br>9<br>9<br>9<br>9<br>9<br>9<br>9<br>9<br>9<br>9<br>9<br>9<br>9<br>9<br>9<br>9<br>9<br>9<br>9<br>9<br>9<br>9<br>9<br>9<br>9<br>9<br>9<br>9<br>9<br>9<br>9<br>9<br>9<br>9<br>9<br>9<br>9<br>9<br>9<br>9<br>9<br>9<br>9<br>9<br>9<br>9<br>9<br>9<br>9<br>9<br>9<br>9<br>9<br>9<br>9<br>9<br>9<br>9<br>9<br>9<br>9<br>9<br>9<br>9<br>9<br>9<br>9<br>9<br>9<br>9<br>9<br>9<br>9<br>9<br>9<br>9<br>9<br>9<br>9<br>9<br>9<br>9<br>9<br>9<br>9<br>9<br>9<br>9<br>9<br>9<br>9<br>9<br>9<br>9<br>9<br>9<br>9<br>9<br>9<br>9<br>9<br>9<br>9<br>9<br>9<br>9<br>9<br>9<br>9<br>9<br>9<br>9<br>9<br>9<br>9<br>9<br>9<br>9<br>9<br>9<br>9<br>9<br>9<br>9<br>9<br>9<br>9<br>9<br>9<br>9<br>9<br>9<br>9<br>9<br>9<br>9<br>9<br>9<br>9<br>9<br>9<br>9<br>9<br>9<br>9<br>9<br>9<br>9<br>9<br>9<br>9<br>9<br>9<br>9<br>9<br>9<br>9<br>9<br>9<br>9<br>9<br>9<br>9<br>9<br>9<br>9<br>9<br>9<br>9<br>9<br>9<br>9<br>9<br>9<br>9<br>9<br>9<br>9<br>9<br>9<br>9<br>9<br>9<br>9<br>9<br>9<br>9<br>9<br>9<br>9<br>9<br>9<br>9<br>9<br>9<br>9<br>9<br>9<br>9<br>9<br>9<br>9<br>9<br>9<br>9<br>9<br>9<br>9<br>9<br>9<br>9<br>9<br>9<br>9<br>9<br>9<br>9<br>9<br>9<br>9<br>9<br>9<br>9<br>9<br>9<br>9<br>9<br>9<br>9<br>9<br>9<br>9<br>9<br>9<br>9<br>9<br>9<br>9<br>9<br>9<br>9<br>9<br>9<br>9<br>9<br>9<br>9<br>9<br>9<br>9<br>9<br>9<br>9<br>9<br>9<br>9<br>9<br>9<br>9<br>9<br>9<br>9<br>9<br>9<br>9<br>9<br>9<br>9<br>9<br>9<br>9<br>9<br>9<br>9<br>9<br>9<br>9<br>9<br>9<br>9<br>9<br>9<br>9<br>9<br>9<br>9<br>9<br>9<br>9<br>9<br>9<br>9<br>9<br>9<br>9<br>9<br>9<br>9<br>9<br>9<br>9<br>9<br>9<br>9<br>9<br>9<br>9<br>9<br>9<br>9<br>9<br>9<br>9<br>9<br>9<br>9<br>9<br>9<br>9<br>9<br>9<br>9<br>9<br>9<br>9<br>9<br>9<br>9<br>9<br>9<br>9<br>9<br>9<br>9<br>9<br>9<br>9<br>9<br>9<br>9<br>9<br>9<br>9<br>9<br>9<br>9<br>9<br>9<br>9<br>9<br>9<br>9<br>9<br>9<br>9<br>9<br>9<br>9<br>9<br>9<br>9<br>9<br>9<br>9<br> |
| Keychains KidsPlay Instruments & Accessories                                                                                               | .43-32      | -44<br>-33<br>8<br>9<br>8<br>9<br>8<br>9<br>8<br>9<br>9<br>9<br>9<br>9<br>9<br>9<br>9<br>9<br>9<br>9<br>9<br>9<br>9<br>9<br>9<br>9<br>9<br>9<br>9<br>9<br>9<br>9<br>9<br>9<br>9<br>9<br>9<br>9<br>9<br>9<br>9<br>9<br>9<br>9<br>9<br>9<br>9<br>9<br>9<br>9<br>9<br>9<br>9<br>9<br>9<br>9<br>9<br>9<br>9<br>9<br>9<br>9<br>9<br>9<br>9<br>9<br>9<br>9<br>9<br>9<br>9<br>9<br>9<br>9<br>9<br>9<br>9<br>9<br>9<br>9<br>9<br>9<br>9<br>9<br>9<br>9<br>9<br>9<br>9<br>9<br>9<br>9<br>9<br>9<br>9<br>9<br>9<br>9<br>9<br>9<br>9<br>9<br>9<br>9<br>9<br>9<br>9<br>9<br>9<br>9<br>9<br>9<br>9<br>9<br>9<br>9<br>9<br>9<br>9<br>9<br>9<br>9<br>9<br>9<br>9<br>9<br>9<br>9<br>9<br>9<br>9<br>9<br>9<br>9<br>9<br>9<br>9<br>9<br>9<br>9<br>9<br>9<br>9<br>9<br>9<br>9<br>9<br>9<br>9<br>9<br>9<br>9<br>9<br>9<br>9<br>9<br>9<br>9<br>9<br>9<br>9<br>9<br>9<br>9<br>9<br>9<br>9<br>9<br>9<br>9<br>9<br>9<br>9<br>9<br>9<br>9<br>9<br>9<br>9<br>9<br>9<br>9<br>9<br>9<br>9<br>9<br>9<br>9<br>9<br>9<br>9<br>9<br>9<br>9<br>9<br>9<br>9<br>9<br>9<br>9<br>9<br>9<br>9<br>9<br>9<br>9<br>9<br>9<br>9<br>9<br>9<br>9<br>9<br>9<br>9<br>9<br>9<br>9<br>9<br>9<br>9<br>9<br>9<br>9<br>9<br>9<br>9<br>9<br>9<br>9<br>9<br>9<br>9<br>9<br>9<br>9<br>9<br>9<br>9<br>9<br>9<br>9<br>9<br>9<br>9<br>9<br>9<br>9<br>9<br>9<br>9<br>9<br>9<br>9<br>9<br>9<br>9<br>9<br>9<br>9<br>9<br>9<br>9<br>9<br>9<br>9<br>9<br>9<br>9<br>9<br>9<br>9<br>9<br>9<br>9<br>9<br>9<br>9<br>9<br>9<br>9<br>9<br>9<br>9<br>9<br>9<br>9<br>9<br>9<br>9<br>9<br>9<br>9<br>9<br>9<br>9<br>9<br>9<br>9<br>9<br>9<br>9<br>9<br>9<br>9<br>9<br>9<br>9<br>9<br>9<br>9<br>9<br>9<br>9<br>9<br>9<br>9<br>9<br>9<br>9<br>9<br>9<br>9<br>9<br>9<br>9<br>9<br>9<br>9<br>9<br>9<br>9<br>9<br>9<br>9<br>9<br>9<br>9<br>9<br>9<br>9<br>9<br>9<br>9<br>9<br>9<br>9<br>9<br>9<br>9<br>9<br>9<br>9<br>9<br>9<br>9<br>9<br>9<br>9<br>9<br>9<br>9<br>9<br>9<br>9<br>9<br>9<br>9<br>9<br>9<br>9<br>9<br>9<br>9<br>9<br>9<br>9<br>9<br>9<br>9<br>9<br>9<br>9<br>9<br>9<br>9<br>9<br>9<br>9<br>9<br>9<br>9<br>9<br>9<br>9<br>9<br>9<br>9<br>9<br>9<br>9<br>9<br>9<br>9<br>9<br>9<br>9<br>9<br>9<br> |
| Keychains KidsPlay Instruments & Accessories                                                                                               | .21,        | -44<br>-33<br>8<br>7<br>-36<br>3<br>8<br>9<br>9<br>9<br>9<br>9<br>9<br>9<br>9<br>9<br>9<br>9<br>9<br>9<br>9<br>9<br>9<br>9<br>9<br>9<br>9<br>9<br>9<br>9<br>9<br>9<br>9<br>9<br>9<br>9<br>9<br>9<br>9<br>9<br>9<br>9<br>9<br>9<br>9<br>9<br>9<br>9<br>9<br>9<br>9<br>9<br>9<br>9<br>9<br>9<br>9<br>9<br>9<br>9<br>9<br>9<br>9<br>9<br>9<br>9<br>9<br>9<br>9<br>9<br>9<br>9<br>9<br>9<br>9<br>9<br>9<br>9<br>9<br>9<br>9<br>9<br>9<br>9<br>9<br>9<br>9<br>9<br>9<br>9<br>9<br>9<br>9<br>9<br>9<br>9<br>9<br>9<br>9<br>9<br>9<br>9<br>9<br>9<br>9<br>9<br>9<br>9<br>9<br>9<br>9<br>9<br>9<br>9<br>9<br>9<br>9<br>9<br>9<br>9<br>9<br>9<br>9<br>9<br>9<br>9<br>9<br>9<br>9<br>9<br>9<br>9<br>9<br>9<br>9<br>9<br>9<br>9<br>9<br>9<br>9<br>9<br>9<br>9<br>9<br>9<br>9<br>9<br>9<br>9<br>9<br>9<br>9<br>9<br>9<br>9<br>9<br>9<br>9<br>9<br>9<br>9<br>9<br>9<br>9<br>9<br>9<br>9<br>9<br>9<br>9<br>9<br>9<br>9<br>9<br>9<br>9<br>9<br>9<br>9<br>9<br>9<br>9<br>9<br>9<br>9<br>9<br>9<br>9<br>9<br>9<br>9<br>9<br>9<br>9<br>9<br>9<br>9<br>9<br>9<br>9<br>9<br>9<br>9<br>9<br>9<br>9<br>9<br>9<br>9<br>9<br>9<br>9<br>9<br>9<br>9<br>9<br>9<br>9<br>9<br>9<br>9<br>9<br>9<br>9<br>9<br>9<br>9<br>9<br>9<br>9<br>9<br>9<br>9<br>9<br>9<br>9<br>9<br>9<br>9<br>9<br>9<br>9<br>9<br>9<br>9<br>9<br>9<br>9<br>9<br>9<br>9<br>9<br>9<br>9<br>9<br>9<br>9<br>9<br>9<br>9<br>9<br>9<br>9<br>9<br>9<br>9<br>9<br>9<br>9<br>9<br>9<br>9<br>9<br>9<br>9<br>9<br>9<br>9<br>9<br>9<br>9<br>9<br>9<br>9<br>9<br>9<br>9<br>9<br>9<br>9<br>9<br>9<br>9<br>9<br>9<br>9<br>9<br>9<br>9<br>9<br>9<br>9<br>9<br>9<br>9<br>9<br>9<br>9<br>9<br>9<br>9<br>9<br>9<br>9<br>9<br>9<br>9<br>9<br>9<br>9<br>9<br>9<br>9<br>9<br>9<br>9<br>9<br>9<br>9<br>9<br>9<br>9<br>9<br>9<br>9<br>9<br>9<br>9<br>9<br>9<br>                                                                                                                                                                                                                                                                                                                                                   |