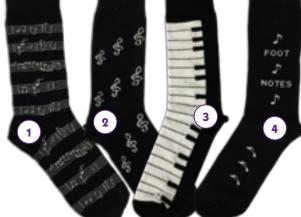

#9690

9. Pink "Future Ringer": \$10.95 #9691



Ringers' Mugs & Cups 1. 20 oz. Travel Mug \$10.95 #5363 2. "To Ring or Not to Ring" 32 oz. Thermal Cup \$7.00 #5358 3. 16 oz. Latté Mug \$8.00 #5377 4. Frazzled Ringer 12 oz. Coffee Mug \$8.00 #5374 5. "To Ring or Not to Ring" 16 oz. Coffee Mug \$8.00 #5367

# For the Other Musicians in Your Life...

General music gifts and games for those who haven't discovered ringing (yet)!





# **Musical Motif Bowties**

\$15.95 • musical motifs • clip-on • 100% polyester • 1. Musical Blocks: #5612 2. Black & White Treble Clefs: #5617 3. Navy Music Notes: #5612

# **Fashion** Scarves

\$12.99 •

100% polyester 60" x 17" •

1. Navy w/ Music Notes: #5609

2. Golden Notes on White Staff: #5610

# **Music Notes** Journal \$7.95

lined paper • 5½"x 8½"





# **Music Motif Dress Socks**

\$13.95 • 95% ring-spun cotton, 5% lycra • one size fits all • unisex • 1. Manuscript: #5592 2. Treble Clefs: #5593 3. Keyboard: #5591



# **Pewter Keychains**

\$12.95 • heavyweight English pewter • clip and chain attachment • note/clef approx. 21/4" long • 8th Note: #5550 Treble Clef: #5551



Cashmere Scarves \$24.95 • use as a scarf or shawl • 100% cashmere wool • 27" x 70" • 1. Red #5602 2. Green #5600 3. Lilac #5603 4. Brown #5604 **5. Silver** #5605 **6. Purple** #5606 **7. Gold** #5607 **8. Royal** #5608



**Bracelets 1. Amazing Grace** \$14.00 #5477 **2. Crystal 8th Note** \$16.95 #5480 **3. Crystal Treble Clef** \$16.95 #5482 **4. Leatherette Music Staff** \$14.00 #5476

4. Leatherette Music Staff \$14.00 #54765. Leatherette Crystal Treble Clef