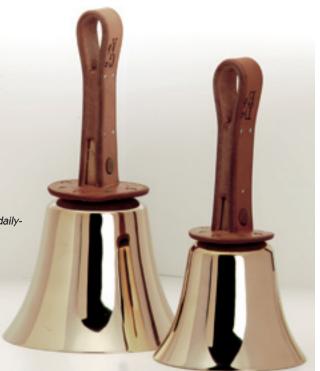

: bronze and brass construction
  - Handles and caps: the finest leather
  - note clearly stamped upon the handle
  - gives maximum comfort to the hands

\*Prices do not include shipping, customs or duty. Currency exchange rates fluctuate daily-please visit www.HandbellWorld.com for current pricing.

| 2 full octaves w/ cases | #8112 | call for pricing |
|-------------------------|-------|------------------|
| 3 full octaves w/ cases | #8113 | call for pricing |
| 4 full octaves w/ cases | #8114 | call for pricing |
| 5 full octaves w/ cases | #8115 | call for pricing |
| 3rd octave add-on       | #8133 | call for pricing |
| 4th octave add-on       | #8134 | call for pricing |
| 5th octave add-on       | #8135 | call for pricing |
|                         |       |                  |





# **Port-a-Bell Handbell Cases**

• easier to use than any other case

• pull-handle wheeled cases makes them ideal for travel (even airline!)

- constructed of heavy-duty polyethylene
- made specifically for each handbell type

• feature molded-in bumpers, a three-stage telescopic recessed handle, full-length piano hinges and a custom-cut foam insert

 ${\it Instruments \ not \ included. \ For \ more \ information, \ please \ go \ to \ www.handbellworld.com.}$ 

### Port-a-bell Cases for Malmark Handbells

| #8901M | \$599.00         |
|--------|------------------|
| #8902M | \$599.00         |
| #8903M | \$625.00         |
| #8904M | \$625.00         |
| #8905M | \$650.00         |
| #8906M | \$650.00         |
|        | #8903M<br>#8904M |

# Port-a-bell Cases for Whitechapel Handbell