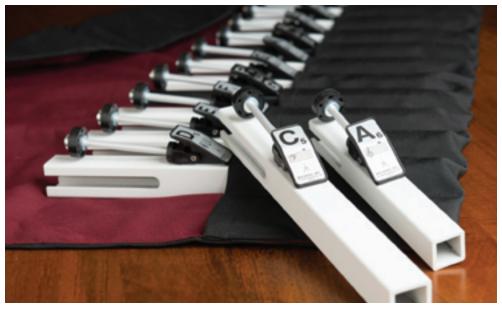

music

 makes learning and teaching ringing easy and budget-friendly

• sold with cases

| 2 full octaves (G4 - G6)           | #4121 | \$1185.00 |
|------------------------------------|-------|-----------|
| 3 full octaves (C4 - C7)           | #4131 | \$1955.00 |
| 4 full octaves (G3 - G7)           | #4141 | \$3125.00 |
| 5 full octaves (C3 - C8)           | #4151 | \$4550.00 |
| 3rd octave add-on (C4-F#4, G#6-C7) | #4133 | \$815.00  |
| 4th octave add-on (G3-B3, C#7-G7)  | #4144 | \$1150.00 |
| 5th octave add-on (C3-F#3, G#7-C8) | #4155 | \$1535.00 |
| lower 6th oct. add-on (G2-B2)      | #4166 | \$2710.00 |
| lower 7th oct. add-on (C2-F#2)     | #4177 | \$6790.00 |



**Malmark Classroom Set** 

Great for any music educator looking for a fresh new approach to engage their students!



- set contains:
  - 16 Choirchime Instruments (C5-A6 diatonic plus F#5, A#5 & F#6)
- Ring, Dance, Play- First Experiences with Choirchimes and Orff Schulwerk
  - a joint collaboration between Malmark, GIA, and music educators Griff Gall and Paul Weller
  - marries the versatility, playability, and tonality of chimes with the revolutionary Orff Schulwerk pedagogy
  - lessons specifically created for grades K-5
  - lessons stress and develop overall music literacy
- a heavy-duty, roll-up carrying case
  - outer shell is made of nylon pack cloth, lined with twill
  - the safest way to carry your Choirchimes
  - use the over-the-shoulder strap to easily carry your chimes from room to room

Malmark Classroom Set #4181 \$795.00





- protects chimes from hard surfaces
- ideal for those who do