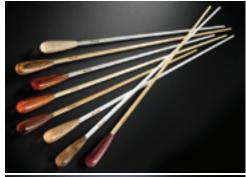

Bright Duet LED

- two lights
- batteries included
- each has its own switch

Duet LED #3195 \$26.99





# Mighty Bright XtraFlex Duet2 LED

- each has its own switch
- two brightness settings per light
- AC adapter included

XtraFlex Duet2 LED #3198 \$42.99





# **Ultimate Orchestra Light**

- 9 LED bulbs
- AC adapter, batteries
   & case included
- 2 brightness levels

Ult. Orchestra Light #3199 \$78.99





# **Hammerhead Light**

- 6 LED bulbs
- optional AC adapter available



- 2 brightness levels
- batteries & case included

Hammerhead Light #3197 \$28.99



# **Encore Light**

- 6 LED bulbs
- 2 brightness levels
- AC adapter, batteries
   & case included



 integrated back fin shields light from audience

Encore Light #3188 \$47.99



### Show your director your appreciation!







- the original Mollard batons
- lightweight with precision balance
- beautiful & responsive
- available in 12" (305 mm), 14" (355 mm) or 16" (405 mm) lengths in natural or white finishes (birch)
- white carbon fiber shaft
- handle size: 0.5in. x 2in. (14mm x 50mm)
- approx. weight: .25 ounce (7g)

| "P" Batons  | 12"<br>white | 14"<br>white | 12"<br>natural | 14"<br>natural | price   |
|-------------|--------------|--------------|----------------|----------------|---------|
| curly maple | 1712         | 1722         | 1812           | 1822           | \$35.95 |
| white oak   | 1716         | 1726         | 1816           | 1826           | \$35.95 |
| purpleheart | 1715         | 1725         | 1815           | 1825           | \$35.95 |
| walnut      | 1714         | 1724         |