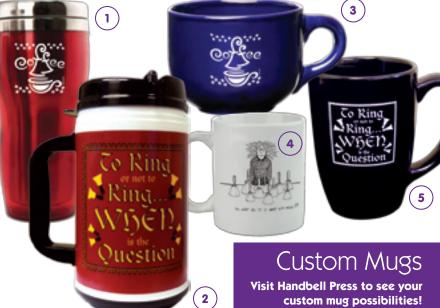

4 Chimes Words: #PW1093 Handbells Words: #P\X/1086



Car Magnets 6" × 4" • \$3.95

Handbells: #5353

# **Frazzled Ringer**

- **1. Notepad** 5½" × 8½" \$3.95 #7306
- **2. Magnet** 3½" × 2" \$3.25 #5558



Ringing Chick Keychain

"The Dinner Bell" Cookbook

a collection of ringers' recipes \$15.00 #5389



set of three- a small. a medium and a large \$6.95 #5385





Bibs 1. Pink "Future Ringer": \$5.95 #9688 2. Blue "Future Ringer": \$5.95 #9689 3. Baby Notes: \$12.95 #9677 4. Here Comes Treble: \$12.95 #9676

Onesies 5. Blue "Future Ringer": \$12.95 12 months #9684 24 months #9685

- 6. Pink "Future Ringer": \$12.95 12 months #9680 24 months #9681
- 7. A Minor: size 6-12 months \$16.95 #9675

Fleece Blankets 8. Blue "Future Ringer": \$10.95 #9690

9. Pink "Future Ringer": \$10.95 #9691



Ringers' Mugs & Cups 1. 20 oz. Travel Mug \$10.95 #5363 2. "To Ring or Not to Ring" 32 oz. Thermal Cup \$7.00 #5358 3. 16 oz. Latté Mug \$8.00 #5377 4. Frazzled Ringer 12 oz. Coffee Mug \$8.00 #5374 5. "To Ring or Not to Ring" 16 oz. Coffee Mug \$8.00 #5367

# For the Other Musicians in Your Life...

General music gifts and games for those who haven't discovered ringing (yet)!





# **Musical Motif Bowties**

\$15.95 • musical motifs • clip-on • 100% polyester • 1. Musical Blocks: #5612 2. Black & White Treble Clefs: #5617 3. Navy Music Notes: #5612

# **Fashion** Scarves

\$12.99 •

100% polyester 60" x 17" •

1. Navy w/ Music Notes: #5609

2. Golden Notes on White Staff: #5610

# **Music Notes** Journal \$7.95

lined paper • 5½"x 8½"





# **Music Motif Dress Socks**

\$13.95 • 95% r