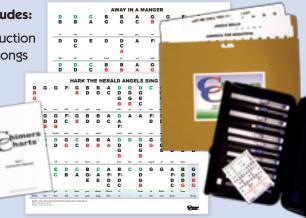

Play bell music and material with color-coded chimes
- easy to hold and play for extended periods of time
- Marked with note and number
- Rounded sound chamber
- Lightweight
- Resonant sound with beautiful overtones
- Portable, durable case and mat included with each set

8-note Set- diatonic C-c #4035 \$149.95 5-note Add-on Set- C#, D#, F#, G#, A# #4036 \$114.95 #4037 \$239.95 13-note Set- Chromatic C-c





Designed to meet the learning needs of anyone who can distinguish letters and



Don't have handchimes? Try them with handbells or Kidsplay instruments!

### **Each Chimers Charts Set Includes:**

- Five 32" x 25" 2-sided instruction boards with ten 2-octave songs
- A set of chime ID stickers. for 2 oct. of handchimes
- An instruction booklet
- A carrying/storage case for components



#### **Chimers Charts- Set 1**

America (My Country 'Tis of Thee), America the Beautiful, He's Got the Whole World in His Hands, Amazing Grace, We Wish You a Merry Christmas, Jingle Bells, Oh Susanna, Home on the Range, Let Me Call You Sweetheart, Take Me Out to the Ballgame

#4401 Chimers Charts Set 1\* \$70.00

### Chimers Charts- Set 2 (Hymns)

A Mighty Fortress Is Our God, Be Thou My Vision, Doxology, Holy, Holy, Holy, Jesus Loves Me, Joyful, Joyful, We Adore Thee, Morning Has Broken, Praise to the Lord, This Little Light of Mine, What a Friend We Have in Jesus

#4402- Chimers Charts 2 Hymns\* \$70.00

### **Chimers Charts- Set 3** (Holidays)

Jolly Old Saint Nicholas, Up on the Housetop, Silent Night, Oh Hanukkah, Away in a Manger, O Come All Ye Faithful, O Little Town of Bethlehem,