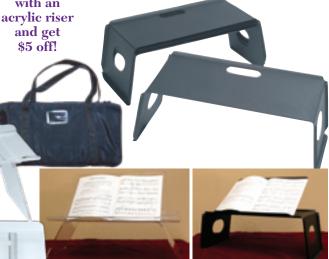

flat, reinforced zipper
- 10¾" x 9"
- 3-hole punched- keep it in your notebook
- transparent- see contents easily

Notebook Pouch #1543 \$4.25

## Risers

- raise notebooks or stands for easy viewing
- room underneath for easy access to other ringing equipment

### **Acrylic Risers**

- clear
- lightweight
- easy storage-folding legs with full-length piano hinges
- smooth rounded edges
- Riser Storage Bag available durable Cordura nylon
- corduroy flaps inside separate & protect risers
- shoulder strap
- holds 4 new-style or 3 old-style risers

Acrylic Riser #3102 \$57.95 Acrylic Riser bag #3101 \$44.95









### **Metal Risers**

- sturdy steel construction
- easy storage- stackable
- handholds for easy carrying
- powder-coated finish won't scratch or chip

Metal Riser #3103 \$44.95



## Lecterns

- clear for unobstructed views
- smooth rounded edges
- easy storage- they nest together!

### **Lectern Desk**

use with lectern base

### Lectern Base

versatileuse with lectern desk,

acrylic music stand or notebook!

- easy to carry handholds
- 14 1/2" wide base for easy access to other ringing equipment

Lectern Base #3111 \$35.00 Lectern Desk #3116 \$24.95



**DIY Handbells!** 

TruTimbre<sup>™</sup> Handguards (compatible with Schulmerich<sup>™</sup> Handbells)

- replace worn or damaged handguards
- blend with your existing sets
- durable polycarbonate
- printed with easy-to-read note names and the note's location on the staff
- smooth edges protect your ringers' hands and gloves
- has a flat section to match where the handle rests to prevent common stress cracks ca