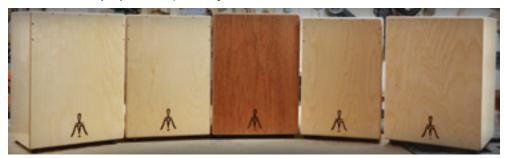

7 (F3, F#3, G#7 - C8) | \$8907W | \$675.00 |

### Port-a-bell Cases for Schulmerich Handbells

| 1st Oct. Case (C5 - C6)           | #8901S | \$599.00 |
|-----------------------------------|--------|----------|
| 2nd Oct. Case (G4-B4, C#6-G6)     | #8902S | \$599.00 |
| 3rd Oct. Case (C4-F#4, G#6-C7)    | #8903S | \$625.00 |
| 4th Oct. Case (G3-B3, C#7-G7)     | #8904S | \$625.00 |
| 5th Oct. Case 1 (C3, C#3, D3)     | #8905S | \$650.00 |
| 5th Oct. Case 2 (D#3-F#3, G#7-C8) | #8906S | \$650.00 |



# Cajóns by Malmark

### What Are Cajóns?

A cajón is a box-shaped percussion instrument originally from Peru.

- played by slapping the faces with hands, fingers, or various implements such as brushes, mallets or sticks
- handmade in the USA
- add musical depth, teach rhythm or just have fun!



#### El Guapo:

- top of the line mahogany snare drum
- produces a very deep rich warm bass yet with a distinct high range snare sound

### El Jefe:

- birch counterpart to El Guapo
- produces a deep booming bass yet with a distinct high range snare sound

### El Pibe "The Kid":

- designed for the budding musician
- smaller version the El Jefe
- diminutive in nature, but can be played along with any of our larger drums
- produces a distinct high range snare sound

| Cajón- "El Guapo" | #8401 | \$400.00 |
|-------------------|-------|----------|
| Cajón- "El Jefe"  | #8402 | \$189.00 |
| Cajón- "El Pibe"  | #8400 | \$85.00  |

#### El Maestro:

- produces a clear soft tone
- perfect for recording or indoor performance
- 100% birch

#### **El Presidente:**

- a hybrid of El Pisco and El M