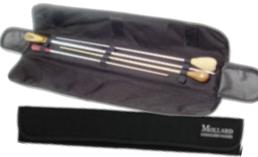

--------|--------------|----------------|----------------|---------|
| curly maple | 1712         | 1722         | 1812           | 1822           | \$35.95 |
| white oak   | 1716         | 1726         | 1816           | 1826           | \$35.95 |
| purpleheart | 1715         | 1725         | 1815           | 1825           | \$35.95 |
| walnut      | 1714         | 1724         | 1814           | 1824           | \$35.95 |
| pau ferro   | 1710         | 1720         | 1810           | 1820           | \$35.95 |
| cocobolo    | 1711         | 1721         | 1811           | 1821           | \$35.95 |
|             | curly map    | le           |                | white (        | oak     |
|             | nurolehea    | art -        |                | waln           | ut      |

cocobolo



# **Nylon Baton Tote**

- reinforced, tri-fold "wallet"
- four loops for securing batons
- stiff spine for protection
- durable black nylon duck covering
- Velcro closure strips.
- holds up to 4 batons (16" max. length)

Baton Tote #1703 \$48.95





### MOLLARD "S" BATONS (bulb handles)

- same shafts, weight & balance as the "P" batons
- pear-shaped handle
- available in 12" (305 mm), 14" (355 mm) or 16" (405 mm) lengths in natural or white finishes (birch)
- white carbon fiber shaft
- handle size:
   12": 0.75in. x 2in. (20mm x 50mm);
   14"-16": 0.75in. x 2.25in. (20mm x 55mm)
- approx. weight: .25 ounce (7g)

| "S" batons        | 12"<br>white | 14"<br>white | 12"<br>natural | 14"<br>natural | price     |
|-------------------|--------------|--------------|----------------|----------