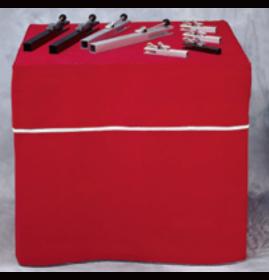

|
| 30" x 48" x 3" mus. cover                                  | trap. | #3043MT | \$34.95 |
| 30" x 48" x 4" mus. cover                                  | trap. | #3044MT | \$34.95 |
|                                                            |       |         |         |



## Multicarts<sup>®</sup>

- lightweight
- flexible framing telescopes and folds to fit a variety of loads
- works as a two-wheel truck or a four-wheel dolly
- MICRO weighs 22 lbs. and transports up to 300 lbs.
- MAX weighs 33 lbs. and transports up to 500 lbs.

Multicart MAX #6016 \$250.00 Multicart MICRO #6018 \$145.00







# Dress up your ringing!



Match Your Choir's Personality or Your Church's Look



# Have a name, logo or favorite image?

We can add custom embroidery to your covers, valances or banners!



# It's All Up to You!





# Keep it simple or go really formal!

Choose a simple hem finish or customize by adding your favorite trimtassel, fringe or braid can be added with no additional costs!



# Want to change your look for different occasions?

It's simple! Just add additional banners or valances to your table covers!

# So Many Fabric Choices!

Eight corduroy or three velvet colors to choose from... or give us a call and see what custom options are currently available!



# Three Piece Covers

The Ultimate in Versatility!

- · express your group's character ·
- · match your performance area ·
- · protect your tables and foam ·
- · highlight seasonal performance themes · · change the look of your group at will ·

Standard Valances: simple trim or single swag Pleated Valances: our