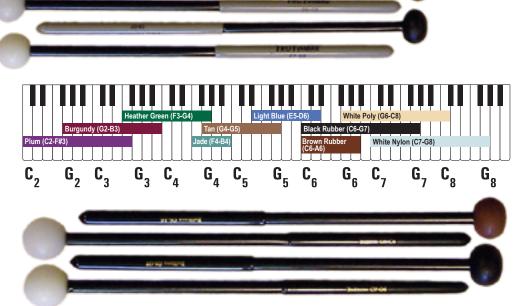

| G6-C8  | #4007 | \$14.95  |
| Black Rubber                                                                         | C6-G7  | #4026 | \$14.95  |
| White Nylon                                                                          | C7-G8  | #4027 | \$14.95  |
| 2-4 oct. sampler set: heather green, jade, tan, light blue, brown rubber, white poly |        | #4011 | \$100.00 |

4-6 oct. sampler set: burgundy, heather green, jade, tan, light blue, brown rubber, #4012 \$155.00 white poly, black rubber, white nylon

# Comfort Grip Mallet Handles

- · designed for bass bells
- makes picking up, holding and releasing mallets easier
- extra weight balances larger mallet heads
- standard on mallets for C2-B3
- fits any TruTimbre mallet

Mallet Handles #4010 \$6.95



### **Belltree Mallets**

- rubber, poly & nylon mallets available based on range
- clear & distinct without being shrill
- · easy grip handles

Brown Rubber BT C6-A6 #4006B \$14.95 White Poly BT G6-C8 #4007B \$14.95

- bell range printed on handle
- shortened handles for belltree accuracy
- black handles to distinguish from standard mallets

Black Rubber BT C6-G7 #4026B \$14.95 White Nylon BT C7-G8 #4027B \$14.95

# **TruTimbre Mallet Bags**

### Tall Mallet Bag

- 21" tall; 11" wide at top
- tapered design to allow for mallet heads
- durable Cordura nylon
- top zips closed
- shoulder strap
- additional front storage pocket

Tall Mallet Bag



#4017 \$95.00

### **Compartment Mallet Bag**

- 191/4" tall; 141/2" wide
- fold and zip closed
- shoulder strap
- 2 front zip
- pocketscan be hu