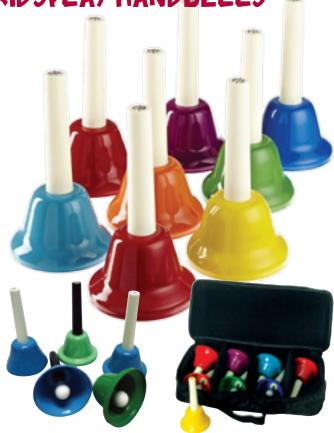

#### **Table of Contents**

| Come See Us!                                                                                                                               |             |                                                                                                                                                                                                                                                                                                                                                                                                                                                                                                                                                                                                                                                                                                                                                                                                                                                                                                                                                                                                                                                                                                                                                                                                                                                                                                                                                                                                                                                                                                                                                                                                                                                                                                                                                                                                                                                                                                                                                                                                                                                                                                                                   |
|--------------------------------------------------------------------------------------------------------------------------------------------|-------------|-----------------------------------------------------------------------------------------------------------------------------------------------------------------------------------------------------------------------------------------------------------------------------------------------------------------------------------------------------------------------------------------------------------------------------------------------------------------------------------------------------------------------------------------------------------------------------------------------------------------------------------------------------------------------------------------------------------------------------------------------------------------------------------------------------------------------------------------------------------------------------------------------------------------------------------------------------------------------------------------------------------------------------------------------------------------------------------------------------------------------------------------------------------------------------------------------------------------------------------------------------------------------------------------------------------------------------------------------------------------------------------------------------------------------------------------------------------------------------------------------------------------------------------------------------------------------------------------------------------------------------------------------------------------------------------------------------------------------------------------------------------------------------------------------------------------------------------------------------------------------------------------------------------------------------------------------------------------------------------------------------------------------------------------------------------------------------------------------------------------------------------|
| Welcome Back                                                                                                                               |             | 2                                                                                                                                                                                                                                                                                                                                                                                                                                                                                                                                                                                                                                                                                                                                                                                                                                                                                                                                                                                                                                                                                                                                                                                                                                                                                                                                                                                                                                                                                                                                                                                                                                                                                                                                                                                                                                                                                                                                                                                                                                                                                                                                 |
| Choristers Guild Membership                                                                                                                |             |                                                                                                                                                                                                                                                                                                                                                                                                                                                                                                                                                                                                                                                                                                                                                                                                                                                                                                                                                                                                                                                                                                                                                                                                                                                                                                                                                                                                                                                                                                                                                                                                                                                                                                                                                                                                                                                                                                                                                                                                                                                                                                                                   |
| Witte Travel Handbell Press Custom Gifts                                                                                                   |             | 14                                                                                                                                                                                                                                                                                                                                                                                                                                                                                                                                                                                                                                                                                                                                                                                                                                                                                                                                                                                                                                                                                                                                                                                                                                                                                                                                                                                                                                                                                                                                                                                                                                                                                                                                                                                                                                                                                                                                                                                                                                                                                                                                |
|                                                                                                                                            |             |                                                                                                                                                                                                                                                                                                                                                                                                                                                                                                                                                                                                                                                                                                                                                                                                                                                                                                                                                                                                                                                                                                                                                                                                                                                                                                                                                                                                                                                                                                                                                                                                                                                                                                                                                                                                                                                                                                                                                                                                                                                                                                                                   |
| Jeffers Promotionals                                                                                                                       |             |                                                                                                                                                                                                                                                                                                                                                                                                                                                                                                                                                                                                                                                                                                                                                                                                                                                                                                                                                                                                                                                                                                                                                                                                                                                                                                                                                                                                                                                                                                                                                                                                                                                                                                                                                                                                                                                                                                                                                                                                                                                                                                                                   |
| Shipping Rates and Info                                                                                                                    |             |                                                                                                                                                                                                                                                                                                                                                                                                                                                                                                                                                                                                                                                                                                                                                                                                                                                                                                                                                                                                                                                                                                                                                                                                                                                                                                                                                                                                                                                                                                                                                                                                                                                                                                                                                                                                                                                                                                                                                                                                                                                                                                                                   |
| Apparel                                                                                                                                    |             |                                                                                                                                                                                                                                                                                                                                                                                                                                                                                                                                                                                                                                                                                                                                                                                                                                                                                                                                                                                                                                                                                                                                                                                                                                                                                                                                                                                                                                                                                                                                                                                                                                                                                                                                                                                                                                                                                                                                                                                                                                                                                                                                   |
| Batons & Accessories                                                                                                                       |             |                                                                                                                                                                                                                                                                                                                                                                                                                                                                                                                                                                                                                                                                                                                                                                                                                                                                                                                                                                                                                                                                                                                                                                                                                                                                                                                                                                                                                                                                                                                                                                                                                                                                                                                                                                                                                                                                                                                                                                                                                                                                                                                                   |
| Belltree Stands & Supplies                                                                                                                 |             |                                                                                                                                                                                                                                                                                                                                                                                                                                                                                                                                                                                                                                                                                                                                                                                                                                                                                                                                                                                                                                                                                                                                                                                                                                                                                                                                                                                                                                                                                                                                                                                                                                                                                                                                                                                                                                                                                                                                                                                                                                                                                                                                   |
| Cajons                                                                                                                                     |             | 18                                                                                                                                                                                                                                                                                                                                                                                                                                                                                                                                                                                                                                                                                                                                                                                                                                                                                                                                                                                                                                                                                                                                                                                                                                                                                                                                                                                                                                                                                                                                                                                                                                                                                                                                                                                                                                                                                                                                                                                                                                                                                                                                |
| Carts                                                                                                                                      |             |                                                                                                                                                                                                                                                                                                                                                                                                                                                                                                                                                                                                                                                                                                                                                                                                                                                                                                                                                                                                                                                                                                                                                                                                                                                                                                                                                                                                                                                                                                                                                                                                                                                                                                                                                                                                                                                                                                                                                                                                                                                                                                                                   |
| Cases (Handbell)                                                                                                                           | .16-        | -17                                                                                                                                                                                                                                                                                                                                                                                                                                                                                                                                                                                                                                                                                                                                                                                                                                                                                                                                                                                                                                                                                                                                                                                                                                                                                                                                                                                                                                                                                                                                                                                                                                                                                                                                                                                                                                                                                                                                                                                                                                                                                                                               |
| Chime Mats                                                                                                                                 |             |                                                                                                                                                                                                                                                                                                                                                                                                                                                                                                                                                                                                                                                                                                                                                                                                                                                                                                                                                                                                                                                                                                                                                                                                                                                                                                                                                                                                                                                                                                                                                                                                                                                                                                                                                                                                                                                                                                                                                                                                                                                                                                                                   |
| ChimeMagic                                                                                                                                 |             |                                                                                                                                                                                                                                                                                                                                                                                                                                                                                                                                                                                                                                                                                                                                                                                                                                                                                                                                                                                                                                                                                                                                                                                                                                                                                                                                                                                                                                                                                                                                                                                                                                                                                                                                                                                                                                                                                                                                                                                                                                                                                                                                   |
| Chimers Charts                                                                                                                             |             |                                                                                                                                                                                                                                                                                                                                                                                                                                                                                                                                                                                                                                                                                                                                                                                                                                                                                                                                                                                                                                                                                                                                                                                                                                                                                                                                                                                                                                                                                                                                                                                                                                                                                                                                                                                                                                                                                                                                                                                                                                                                                                                                   |
| Classroom Sets (Handchimes)                                                                                                                |             |                                                                                                                                                                                                                                                                                                                                                                                                                                                                                                                                                                                                                                                                                                                                                                                                                                                                                                                                                                                                                                                                                                                                                                                                                                                                                                                                                                                                                                                                                                                                                                                                                                                                                                                                                                                                                                                                                                                                                                                                                                                                                                                                   |
| CymbellsFoam Covers                                                                                                                        |             |                                                                                                                                                                                                                                                                                                                                                                                                                                                                                                                                                                                                                                                                                                                                                                                                                                                                                                                                                                                                                                                                                                                                                                                                                                                                                                                                                                                                                                                                                                                                                                                                                                                                                                                                                                                                                                                                                                                                                                                                                                                                                                                                   |
| Foam Pads & Accessories                                                                                                                    |             |                                                                                                                                                                                                                                                                                                                                                                                                                                                                                                                                                                                                                                                                                                                                                                                                                                                                                                                                                                                                                                                                                                                                                                                                                                                                                                                                                                                                                                                                                                                                                                                                                                                                                                                                                                                                                                                                                                                                                                                                                                                                                                                                   |
| Gifts                                                                                                                                      |             |                                                                                                                                                                                                                                                                                                                                                                                                                                                                                                                                                                                                                                                                                                                                                                                                                                                                                                                                                                                                                                                                                                                                                                                                                                                                                                                                                                                                                                                                                                                                                                                                                                                                                                                                                                                                                                                                                                                                                                                                                                                                                                                                   |
| Gloves                                                                                                                                     |             |                                                                                                                                                                                                                                                                                                                                                                                                                                                                                                                                                                                                                                                                                                                                                                                                                                                                                                                                                                                                                                                                                                                                                                                                                                                                                                                                                                                                                                                                                                                                                                                                                                                                                                                                                                                                                                                                                                                                                                                                                                                                                                                                   |
| Handbells16-                                                                                                                               |             |                                                                                                                                                                                                                                                                                                                                                                                                                                                                                                                                                                                                                                                                                                                                                                                                                                                                                                                                                                                                                                                                                                                                                                                                                                                                                                                                                                                                                                                                                                                                                                                                                                                                                                                                                                                                                                                                                                                                                                                                                                                                                                                                   |
| Handbell Healing Hot/Cold Pack                                                                                                             |             | 21                                                                                                                                                                                                                                                                                                                                                                                                                                                                                                                                                                                                                                                                                                                                                                                                                                                                                                                                                                                                                                                                                                                                                                                                                                                                                                                                                                                                                                                                                                                                                                                                                                                                                                                                                                                                                                                                                                                                                                                                                                                                                                                                |
| Handbell Parts                                                                                                                             |             |                                                                                                                                                                                                                                                                                                                                                                                                                                                                                                                                                                                                                                                                                                                                                                                                                                                                                                                                                                                                                                                                                                                                                                                                                                                                                                                                                                                                                                                                                                                                                                                                                                                                                                                                                                                                                                                                                                                                                                                                                                                                                                                                   |
| Handbell Service                                                                                                                           |             |                                                                                                                                                                                                                                                                                                                                                                                                                                                                                                                                                                                                                                                                                                                                                                                                                                                                                                                                                                                                                                                                                                                                                                                                                                                                                                                                                                                                                                                                                                                                                                                                                                                                                                                                                                                                                                                                                                                                                                                                                                                                                                                                   |
| Handchimes                                                                                                                                 |             |                                                                                                                                                                                                                                                                                                                                                                                                                                                                                                                                                                                                                                                                                                                                                                                                                                                                                                                                                                                                                                                                                                                                                                                                                                                                                                                                                                                                                                                                                                                                                                                                                                                                                                                                                                                                                                                                                                                                                                                                                                                                                                                                   |
| Jewelry                                                                                                                                    | 37          | 45                                                                                                                                                                                                                                                                                                                                                                                                                                                                                                                                                                                                                                                                                                                                                                                                                                                                                                                                                                                                                                                                                                                                                                                                                                                                                                                                                                                                                                                                                                                                                                                                                                                                                                                                                                                                                                                                                                                                                                                                                                                                                                                                |
| 00 W O II y                                                                                                                                | υ,          |                                                                                                                                                                                                                                                                                                                                                                                                                                                                                                                                                                                                                                                                                                                                                                                                                                                                                                                                                                                                                                                                                                                                                                                                                                                                                                                                                                                                                                                                                                                                                                                                                                                                                                                                                                                                                                                                                                                                                                                                                                                                                                                                   |
| Keychains                                                                                                                                  | .43-        | -44                                                                                                                                                                                                                                                                                                                                                                                                                                                                                                                                                                                                                                                                                                                                                                                                                                                                                                                                                                                                                                                                                                                                                                                                                                                                                                                                                                                                                                                                                                                                                                                                                                                                                                                                                                                                                                                                                                                                                                                                                                                                                                                               |
| KeychainsKidsPlay Instruments & Accessories3                                                                                               | .43-<br>32- | -44<br>-33                                                                                                                                                                                                                                                                                                                                                                                                                                                                                                                                                                                                                                                                                                                                                                                                                                                                                                                                                                                                                                                                                                                                                                                                                                                                                                                                                                                                                                                                                                                                                                                                                                                                                                                                                                                                                                                                                                                                                                                                                                                                                                                        |
| Keychains                                                                                                                                  | .43-<br>32- | -44<br>-33<br>8                                                                                                                                                                                                                                                                                                                                                                                                                                                                                                                                                                                                                                                                                                                                                                                                                                                                                                                                                                                                                                                                                                                                                                                                                                                                                                                                                                                                                                                                                                                                                                                                                                                                                                                                                                                                                                                                                                                                                                                                                                                                                                                   |
| Keychains                                                                                                                                  | .43-<br>32- | -44<br>-33<br>8<br>.30                                                                                                                                                                                                                                                                                                                                                                                                                                                                                                                                                                                                                                                                                                                                                                                                                                                                                                                                                                                                                                                                                                                                                                                                                                                                                                                                                                                                                                                                                                                                                                                                                                                                                                                                                                                                                                                                                                                                                                                                                                                                                                            |
| Keychains                                                                                                                                  | .43-        | -44<br>-33<br>8<br>30<br>7                                                                                                                                                                                                                                                                                                                                                                                                                                                                                                                                                                                                                                                                                                                                                                                                                                                                                                                                                                                                                                                                                                                                                                                                                                                                                                                                                                                                                                                                                                                                                                                                                                                                                                                                                                                                                                                                                                                                                                                                                                                                                                        |
| Keychains KidsPlay Instruments & Accessories                                                                                               | .43-        | -44<br>-33<br>8<br>30<br>7<br>21                                                                                                                                                                                                                                                                                                                                                                                                                                                                                                                                                                                                                                                                                                                                                                                                                                                                                                                                                                                                                                                                                                                                                                                                                                                                                                                                                                                                                                                                                                                                                                                                                                                                                                                                                                                                                                                                                                                                                                                                                                                                                                  |
| Keychains KidsPlay Instruments & Accessories                                                                                               | .43-        | -44<br>-33<br>8<br>30<br>7<br>21<br>-36                                                                                                                                                                                                                                                                                                                                                                                                                                                                                                                                                                                                                                                                                                                                                                                                                                                                                                                                                                                                                                                                                                                                                                                                                                                                                                                                                                                                                                                                                                                                                                                                                                                                                                                                                                                                                                                                                                                                                                                                                                                                                           |
| Keychains KidsPlay Instruments & Accessories 3 Lectern Lights Mallets & Accessories Metronomes Music Education Aids Music Marking Supplies | .43-        | -44<br>-33<br>8<br>30<br>7<br>21<br>-36<br>21                                                                                                                                                                                                                                                                                                                                                                                                                                                                                                                                                                                                                                                                                                                                                                                                                                                                                                                                                                                                                                                                                                                                                                                                                                                                                                                                                                                                                                                                                                                                                                                                                                                                                                                                                                                                                                                                                                                                                                                                                                                                                     |
| Keychains                                                                                                                                  | .43-        | -44<br>-33<br>8<br>30<br>7<br>21<br>-36<br>21<br>8-9                                                                                                                                                                                                                                                                                                                                                                                                                                                                                                                                                                                                                                                                                                                                                                                                                                                                                                                                                                                                                                                                                                                                                                                                                                                                                                                                                                                                                                                                                                                                                                                                                                                                                                                                                                                                                                                                                                                                                                                                                                                                              |
| Keychains                                                                                                                                  | .34-        | -44<br>-33<br>8<br>30<br>7<br>21<br>-36<br>21<br>8-9<br>8                                                                                                                                                                                                                                                                                                                                                                                                                                                                                                                                                                                                                                                                                                                                                                                                                                                                                                                                                                                                                                                                                                                                                                                                                                                                                                                                                                                                                                                                                                                                                                                                                                                                                                                                                                                                                                                                                                                                                                                                                                                                         |
| Keychains                                                                                                                                  | .34-        | -44<br>-33<br>8<br>.30<br>7<br>.21<br>-36<br>.21<br>8-9<br>8                                                                                                                                                                                                                                                                                                                                                                                                                                                                                                                                                                                                                                                                                                                                                                                                                                                                                                                                                                                                                                                                                                                                                                                                                                                                                                                                                                                                                                                                                                                                                                                                                                                                                                                                                                                                                                                                                                                                                                                                                                                                      |
| Keychains KidsPlay Instruments & Accessories                                                                                               | .43-        | -44<br>-33<br>8<br>7<br>-36<br>-21<br>-36<br>8<br>8<br>37<br>6                                                                                                                                                                                                                                                                                                                                                                                                                                                                                                                                                                                                                                                                                                                                                                                                                                                                                                                                                                                                                                                                                                                                                                                                                                                                                                                                                                                                                                                                                                                                                                                                                                                                                                                                                                                                                                                                                                                                                                                                                                                                    |
| Keychains KidsPlay Instruments & Accessories                                                                                               | .34-        | -44<br>-33<br>8<br>30<br>7<br>-36<br>21<br>-36<br>21<br>8-9<br>8<br>37<br>20<br>6                                                                                                                                                                                                                                                                                                                                                                                                                                                                                                                                                                                                                                                                                                                                                                                                                                                                                                                                                                                                                                                                                                                                                                                                                                                                                                                                                                                                                                                                                                                                                                                                                                                                                                                                                                                                                                                                                                                                                                                                                                                 |
| Keychains KidsPlay Instruments & Accessories                                                                                               | .43-        | -44<br>-33<br>8<br>.30<br>7<br>-36<br>8<br>8<br>8<br>8<br>8<br>8<br>8<br>8<br>8<br>8<br>8<br>                                                                                                                                                                                                                                                                                                                                                                                                                                                                                                                                                                                                                                                                                                                                                                                                                                                                                                                                                                                                                                                                                                                                                                                                                                                                                                                                                                                                                                                                                                                                                                                                                                                                                                                                                                                                                                                                                                                                                                                                                                     |
| Keychains KidsPlay Instruments & Accessories                                                                                               | .43-        | -44<br>-33<br>8<br>.30<br>7<br>.21<br>-36<br>8<br>8<br>8<br>9<br>8<br>8<br>                                                                                                                                                                                                                                                                                                                                                                                                                                                                                                                                                                                                                                                                                                                                                                                                                                                                                                                                                                                                                                                                                                                                                                                                                                                                                                                                                                                                                                                                                                                                                                                                                                                                                                                                                                                                                                                                                                                                                                                                                                                       |
| Keychains KidsPlay Instruments & Accessories                                                                                               | .43-        | -44<br>-33<br>8<br>.30<br>7<br>-21<br>-36<br>8<br>8<br>8<br>8<br>6<br>6<br>3<br>8<br>8                                                                                                                                                                                                                                                                                                                                                                                                                                                                                                                                                                                                                                                                                                                                                                                                                                                                                                                                                                                                                                                                                                                                                                                                                                                                                                                                                                                                                                                                                                                                                                                                                                                                                                                                                                                                                                                                                                                                                                                                                                            |
| Keychains KidsPlay Instruments & Accessories                                                                                               | .34-        | -44<br>-33<br>8<br>.30<br>7<br>-36<br>8<br>8<br>8<br>8<br>8<br>8<br>8<br>8<br>8<br>8<br>8<br>8<br>8<br>8<br>8<br>8<br>8<br>8<br>8<br>8<br>8<br>8<br>8<br>8<br>8<br>8<br>9<br>8<br>8<br>8<br>8<br>8<br>8<br>8<br>8<br>8<br>8<br>8<br>8<br>8<br>8<br>8<br>8<br>8<br>8<br>8<br>8<br>8<br>8<br>8<br>8<br>8<br>8<br>8<br>8<br>8<br>8<br>8<br>8<br>8<br>8<br>8<br>8<br>8<br>8<br>8<br>8<br>8<br>8<br>8<br>8<br>8<br>8<br>8<br>8<br>8<br>8<br>8<br>8<br>8<br>8<br>8<br>8<br>8<br>8<br>8<br>8<br>8<br>8<br>8<br>8<br>8<br>8<br>8<br>8<br>8<br>8<br>8<br>8<br>8<br>8<br>8<br>8<br>8<br>8<br>8<br>8<br>8<br>8<br>8<br>8<br>8<br>8<br>8<br>8<br>8<br>8<br>8<br>8<br>8<br>8<br>8<br>8<br>8<br>8<br>8<br>8<br>8<br>8<br>8<br>8<br>8<br>8<br>8<br>8<br>8<br>8<br>8<br>8<br>8<br>8<br>8<br>8<br>8<br>8<br>8<br>8<br>8<br>8<br>8<br>8<br>8<br>8<br>8<br>8<br>8<br>8<br>8<br>8<br>8<br>8<br>8<br>8<br>8<br>8<br>8<br>8<br>8<br>8<br>8<br>8<br>8<br>8<br>8<br>8<br>8<br>8<br>8<br>8<br>8<br>8<br>8<br>8<br>8<br>8<br>8<br>8<br>8<br>8<br>8<br>8<br>8<br>8<br>8<br>8<br>8<br>8<br>8<br>8<br>8<br>8<br>8<br>8<br>8<br>8<br>8<br>8<br>8<br>8<br>8<br>8<br>8<br>8<br>8<br>8<br>8<br>8<br>8<br>8<br>8<br>8<br>8<br>8<br>8<br>8<br>8<br>8<br>8<br>8<br>8<br>8<br>8<br>8<br>8<br>8<br>8<br>8<br>8<br>8<br>8<br>8<br>8<br>8<br>8<br>8<br>8<br>8<br>8<br>8<br>8<br>8<br>8<br>8<br>8<br>8<br>8<br>8<br>8<br>8<br>8<br>8<br>8<br>8<br>8<br>8<br>8<br>8<br>8<br>8<br>8<br>8<br>8<br>8<br>8<br>8<br>8<br>8<br>8<br>8<br>8<br>8<br>8<br>8<br>8<br>8<br>8<br>8<br>8<br>8<br>8<br>8<br>8<br>8<br>8<br>8<br>8<br>8<br>8<br>8<br>8<br>8<br>8<br>8<br>8<br>8<br>8<br>8<br>8<br>8<br>8<br>8<br>8<br>8<br>8<br>8<br>8<br>8<br>8<br>8<br>8<br>8<br>8<br>8<br>8<br>8<br>8<br>8<br>8<br>8<br>8<br>8<br>8<br>8<br>8<br>8<br>8                                                                                                                                                                                                                                                                                                                                                |
| Keychains KidsPlay Instruments & Accessories                                                                                               | .34         | -44<br>-33<br>8<br>30<br>7<br>21<br>-36<br>21<br>8-9<br>8<br>37<br>20<br>6<br>3<br>8<br>36<br>3<br>8                                                                                                                                                                                                                                                                                                                                                                                                                                                                                                                                                                                                                                                                                                                                                                                                                                                                                                                                                                                                                                                                                                                                                                                                                                                                                                                                                                                                                                                                                                                                                                                                                                                                                                                                                                                                                                                                                                                                                                                                                              |
| Keychains KidsPlay Instruments & Accessories                                                                                               | .43-        | -44<br>-33<br>8<br>30<br>7<br>-21<br>-36<br>-21<br>8-9<br>8<br>37<br>-20<br>8<br>36<br>3<br>8<br>36<br>3<br>8                                                                                                                                                                                                                                                                                                                                                                                                                                                                                                                                                                                                                                                                                                                                                                                                                                                                                                                                                                                                                                                                                                                                                                                                                                                                                                                                                                                                                                                                                                                                                                                                                                                                                                                                                                                                                                                                                                                                                                                                                     |
| Keychains KidsPlay Instruments & Accessories                                                                                               | .43-        | -44<br>-33<br>8<br>30<br>7<br>-21<br>-36<br>21<br>8-9<br>8<br>37<br>20<br>8<br>36<br>3<br>8<br>36<br>9<br>15<br>-26                                                                                                                                                                                                                                                                                                                                                                                                                                                                                                                                                                                                                                                                                                                                                                                                                                                                                                                                                                                                                                                                                                                                                                                                                                                                                                                                                                                                                                                                                                                                                                                                                                                                                                                                                                                                                                                                                                                                                                                                               |
| Keychains KidsPlay Instruments & Accessories                                                                                               | .43-        | -44<br>-33<br>7<br>-36<br>21<br>-36<br>8<br>8<br>8<br>8<br>8<br>8<br>8<br>8<br>8<br>8<br>8<br>8<br>9<br>8<br>9<br>8<br>9<br>8<br>9<br>8<br>9<br>8<br>9<br>8<br>9<br>8<br>9<br>8<br>9<br>8<br>9<br>9<br>9<br>9<br>9<br>9<br>9<br>9<br>9<br>9<br>9<br>9<br>9<br>9<br>9<br>9<br>9<br>9<br>9<br>9<br>9<br>9<br>9<br>9<br>9<br>9<br>9<br>9<br>9<br>9<br>9<br>9<br>9<br>9<br>9<br>9<br>9<br>9<br>9<br>9<br>9<br>9<br>9<br>9<br>9<br>9<br>9<br>9<br>9<br>9<br>9<br>9<br>9<br>9<br>9<br>9<br>9<br>9<br>9<br>9<br>9<br>9<br>9<br>9<br>9<br>9<br>9<br>9<br>9<br>9<br>9<br>9<br>9<br>9<br>9<br>9<br>9<br>9<br>9<br>9<br>9<br>9<br>9<br>9<br>9<br>9<br>9<br>9<br>9<br>9<br>9<br>9<br>9<br>9<br>9<br>9<br>9<br>9<br>9<br>9<br>9<br>9<br>9<br>9<br>9<br>9<br>9<br>9<br>9<br>9<br>9<br>9<br>9<br>9<br>9<br>9<br>9<br>9<br>9<br>9<br>9<br>9<br>9<br>9<br>9<br>9<br>9<br>9<br>9<br>9<br>9<br>9<br>9<br>9<br>9<br>9<br>9<br>9<br>9<br>9<br>9<br>9<br>9<br>9<br>9<br>9<br>9<br>9<br>9<br>9<br>9<br>9<br>9<br>9<br>9<br>9<br>9<br>9<br>9<br>9<br>9<br>9<br>9<br>9<br>9<br>9<br>9<br>9<br>9<br>9<br>9<br>9<br>9<br>9<br>9<br>9<br>9<br>9<br>9<br>9<br>9<br>9<br>9<br>9<br>9<br>9<br>9<br>9<br>9<br>9<br>9<br>9<br>9<br>9<br>9<br>9<br>9<br>9<br>9<br>9<br>9<br>9<br>9<br>9<br>9<br>9<br>9<br>9<br>9<br>9<br>9<br>9<br>9<br>9<br>9<br>9<br>9<br>9<br>9<br>9<br>9<br>9<br>9<br>9<br>9<br>9<br>9<br>9<br>9<br>9<br>9<br>9<br>9<br>9<br>9<br>9<br>9<br>9<br>9<br>9<br>9<br>9<br>9<br>9<br>9<br>9<br>9<br>9<br>9<br>9<br>9<br>9<br>9<br>9<br>9<br>9<br>9<br>9<br>9<br>9<br>9<br>9<br>9<br>9<br>9<br>9<br>9<br>9<br>9<br>9<br>9<br>9<br>9<br>9<br>9<br>9<br>9<br>9<br>9<br>9<br>9<br>9<br>9<br>9<br>9<br>9<br>9<br>9<br>9<br>9<br>9<br>9<br>9<br>9<br>9<br>9<br>9<br>9<br>9<br>9<br>9<br>9<br>9<br>9<br>9<br>                                                                                                                                                                                                                                                                                                                                                |
| Keychains KidsPlay Instruments & Accessories                                                                                               | .34         | -44<br>-33<br>7<br>-36<br>7<br>-36<br>3<br>8<br>9<br>-29<br>9<br>46                                                                                                                                                                                                                                                                                                                                                                                                                                                                                                                                                                                                                                                                                                                                                                                                                                                                                                                                                                                                                                                                                                                                                                                                                                                                                                                                                                                                                                                                                                                                                                                                                                                                                                                                                                                                                                                                                                                                                                                                                                                               |
| Keychains KidsPlay Instruments & Accessories                                                                                               | .34         | -44<br>-33<br>7<br>-36<br>7<br>-36<br>3<br>8<br>9<br>-29<br>9<br>46                                                                                                                                                                                                                                                                                                                                                                                                                                                                                                                                                                                                                                                                                                                                                                                                                                                                                                                                                                                                                                                                                                                                                                                                                                                                                                                                                                                                                                                                                                                                                                                                                                                                                                                                                                                                                                                                                                                                                                                                                                                               |
| Keychains KidsPlay Instruments & Accessories                                                                                               | .34-        | -44<br>-33<br>7<br>21<br>-36<br>21<br>8-9<br>8<br>36<br>8<br>36<br>-29<br>37<br>46<br>21                                                                                                                                                                                                                                                                                                                                                                                                                                                                                                                                                                                                                                                                                                                                                                                                                                                                                                                                                                                                                                                                                                                                                                                                                                                                                                                                                                                                                                                                                                                                                                                                                                                                                                                                                                                                                                                                                                                                                                                                                                          |
| Keychains KidsPlay Instruments & Accessories                                                                                               | .43-32      | -44<br>-33<br>8<br>9<br>8<br>9<br>8<br>9<br>8<br>9<br>9<br>9<br>9<br>9<br>9<br>9<br>9<br>9<br>9<br>9<br>9<br>9<br>9<br>9<br>9<br>9<br>9<br>9<br>9<br>9<br>9<br>9<br>9<br>9<br>9<br>9<br>9<br>9<br>9<br>9<br>9<br>9<br>9<br>9<br>9<br>9<br>9<br>9<br>9<br>9<br>9<br>9<br>9<br>9<br>9<br>9<br>9<br>9<br>9<br>9<br>9<br>9<br>9<br>9<br>9<br>9<br>9<br>9<br>9<br>9<br>9<br>9<br>9<br>9<br>9<br>9<br>9<br>9<br>9<br>9<br>9<br>9<br>9<br>9<br>9<br>9<br>9<br>9<br>9<br>9<br>9<br>9<br>9<br>9<br>9<br>9<br>9<br>9<br>9<br>9<br>9<br>9<br>9<br>9<br>9<br>9<br>9<br>9<br>9<br>9<br>9<br>9<br>9<br>9<br>9<br>9<br>9<br>9<br>9<br>9<br>9<br>9<br>9<br>9<br>9<br>9<br>9<br>9<br>9<br>9<br>9<br>9<br>9<br>9<br>9<br>9<br>9<br>9<br>9<br>9<br>9<br>9<br>9<br>9<br>9<br>9<br>9<br>9<br>9<br>9<br>9<br>9<br>9<br>9<br>9<br>9<br>9<br>9<br>9<br>9<br>9<br>9<br>9<br>9<br>9<br>9<br>9<br>9<br>9<br>9<br>9<br>9<br>9<br>9<br>9<br>9<br>9<br>9<br>9<br>9<br>9<br>9<br>9<br>9<br>9<br>9<br>9<br>9<br>9<br>9<br>9<br>9<br>9<br>9<br>9<br>9<br>9<br>9<br>9<br>9<br>9<br>9<br>9<br>9<br>9<br>9<br>9<br>9<br>9<br>9<br>9<br>9<br>9<br>9<br>9<br>9<br>9<br>9<br>9<br>9<br>9<br>9<br>9<br>9<br>9<br>9<br>9<br>9<br>9<br>9<br>9<br>9<br>9<br>9<br>9<br>9<br>9<br>9<br>9<br>9<br>9<br>9<br>9<br>9<br>9<br>9<br>9<br>9<br>9<br>9<br>9<br>9<br>9<br>9<br>9<br>9<br>9<br>9<br>9<br>9<br>9<br>9<br>9<br>9<br>9<br>9<br>9<br>9<br>9<br>9<br>9<br>9<br>9<br>9<br>9<br>9<br>9<br>9<br>9<br>9<br>9<br>9<br>9<br>9<br>9<br>9<br>9<br>9<br>9<br>9<br>9<br>9<br>9<br>9<br>9<br>9<br>9<br>9<br>9<br>9<br>9<br>9<br>9<br>9<br>9<br>9<br>9<br>9<br>9<br>9<br>9<br>9<br>9<br>9<br>9<br>9<br>9<br>9<br>9<br>9<br>9<br>9<br>9<br>9<br>9<br>9<br>9<br>9<br>9<br>9<br>9<br>9<br>9<br>9<br>9<br>9<br>9<br>9<br>9<br>9<br>9<br>9<br>9<br>9<br>9<br>9<br>9<br>9<br>9<br>9<br>9<br>9<br>9<br>9<br>9<br>9<br>9<br>9<br>9<br>9<br>9<br>9<br>9<br>9<br>9<br>9<br>9<br>9<br>9<br>9<br>9<br>9<br>9<br>9<br>9<br>9<br>9<br>9<br>9<br>9<br>9<br>9<br>9<br>9<br>9<br>9<br>9<br>9<br>9<br>9<br>9<br>9<br>9<br>9<br>9<br>9<br>9<br>9<br>9<br>9<br>9<br>9<br>9<br>9<br>9<br>9<br>9<br>9<br>9<br> |
| Keychains KidsPlay Instruments & Accessories                                                                                               | .43-32      | -44<br>-33<br>8<br>9<br>8<br>9<br>8<br>9<br>8<br>9<br>9<br>9<br>9<br>9<br>9<br>9<br>9<br>9<br>9<br>9<br>9<br>9<br>9<br>9<br>9<br>9<br>9<br>9<br>9<br>9<br>9<br>9<br>9<br>9<br>9<br>9<br>9<br>9<br>9<br>9<br>9<br>9<br>9<br>9<br>9<br>9<br>9<br>9<br>9<br>9<br>9<br>9<br>9<br>9<br>9<br>9<br>9<br>9<br>9<br>9<br>9<br>9<br>9<br>9<br>9<br>9<br>9<br>9<br>9<br>9<br>9<br>9<br>9<br>9<br>9<br>9<br>9<br>9<br>9<br>9<br>9<br>9<br>9<br>9<br>9<br>9<br>9<br>9<br>9<br>9<br>9<br>9<br>9<br>9<br>9<br>9<br>9<br>9<br>9<br>9<br>9<br>9<br>9<br>9<br>9<br>9<br>9<br>9<br>9<br>9<br>9<br>9<br>9<br>9<br>9<br>9<br>9<br>9<br>9<br>9<br>9<br>9<br>9<br>9<br>9<br>9<br>9<br>9<br>9<br>9<br>9<br>9<br>9<br>9<br>9<br>9<br>9<br>9<br>9<br>9<br>9<br>9<br>9<br>9<br>9<br>9<br>9<br>9<br>9<br>9<br>9<br>9<br>9<br>9<br>9<br>9<br>9<br>9<br>9<br>9<br>9<br>9<br>9<br>9<br>9<br>9<br>9<br>9<br>9<br>9<br>9<br>9<br>9<br>9<br>9<br>9<br>9<br>9<br>9<br>9<br>9<br>9<br>9<br>9<br>9<br>9<br>9<br>9<br>9<br>9<br>9<br>9<br>9<br>9<br>9<br>9<br>9<br>9<br>9<br>9<br>9<br>9<br>9<br>9<br>9<br>9<br>9<br>9<br>9<br>9<br>9<br>9<br>9<br>9<br>9<br>9<br>9<br>9<br>9<br>9<br>9<br>9<br>9<br>9<br>9<br>9<br>9<br>9<br>9<br>9<br>9<br>9<br>9<br>9<br>9<br>9<br>9<br>9<br>9<br>9<br>9<br>9<br>9<br>9<br>9<br>9<br>9<br>9<br>9<br>9<br>9<br>9<br>9<br>9<br>9<br>9<br>9<br>9<br>9<br>9<br>9<br>9<br>9<br>9<br>9<br>9<br>9<br>9<br>9<br>9<br>9<br>9<br>9<br>9<br>9<br>9<br>9<br>9<br>9<br>9<br>9<br>9<br>9<br>9<br>9<br>9<br>9<br>9<br>9<br>9<br>9<br>9<br>9<br>9<br>9<br>9<br>9<br>9<br>9<br>9<br>9<br>9<br>9<br>9<br>9<br>9<br>9<br>9<br>9<br>9<br>9<br>9<br>9<br>9<br>9<br>9<br>9<br>9<br>9<br>9<br>9<br>9<br>9<br>9<br>9<br>9<br>9<br>9<br>9<br>9<br>9<br>9<br>9<br>9<br>9<br>9<br>9<br>9<br>9<br>9<br>9<br>9<br>9<br>9<br>9<br>9<br>9<br>9<br>9<br>9<br>9<br>9<br>9<br>9<br>9<br>9<br>9<br>9<br>9<br>9<br>9<br>9<br>9<br>9<br>9<br>9<br>9<br>9<br>9<br>9<br>9<br>9<br>9<br>9<br>9<br>9<br>9<br>9<br>9<br>9<br>9<br>9<br>9<br>9<br>9<br>9<br>9<br>9<br>9<br>9<br>9<br>9<br>9<br>9<br>9<br>9<br>9<br>9<br>9<br>9<br>9<br>9<br>9<br>9<br>9<br>9<br>9<br>9<br>9<br> |
| Keychains KidsPlay Instruments & Accessories                                                                                               | .21,        | -44<br>-33<br>8<br>7<br>-36<br>3<br>8<br>9<br>9<br>9<br>9<br>9<br>9<br>9<br>9<br>9<br>9<br>9<br>9<br>9<br>9<br>9<br>9<br>9<br>9<br>9<br>9<br>9<br>9<br>9<br>9<br>9<br>9<br>9<br>9<br>9<br>9<br>9<br>9<br>9<br>9<br>9<br>9<br>9<br>9<br>9<br>9<br>9<br>9<br>9<br>9<br>9<br>9<br>9<br>9<br>9<br>9<br>9<br>9<br>9<br>9<br>9<br>9<br>9<br>9<br>9<br>9<br>9<br>9<br>9<br>9<br>9<br>9<br>9<br>9<br>9<br>9<br>9<br>9<br>9<br>9<br>9<br>9<br>9<br>9<br>9<br>9<br>9<br>9<br>9<br>9<br>9<br>9<br>9<br>9<br>9<br>9<br>9<br>9<br>9<br>9<br>9<br>9<br>9<br>9<br>9<br>9<br>9<br>9<br>9<br>9<br>9<br>9<br>9<br>9<br>9<br>9<br>9<br>9<br>9<br>9<br>9<br>9<br>9<br>9<br>9<br>9<br>9<br>9<br>9<br>9<br>9<br>9<br>9<br>9<br>9<br>9<br>9<br>9<br>9<br>9<br>9<br>9<br>9<br>9<br>9<br>9<br>9<br>9<br>9<br>9<br>9<br>9<br>9<br>9<br>9<br>9<br>9<br>9<br>9<br>9<br>9<br>9<br>9<br>9<br>9<br>9<br>9<br>9<br>9<br>9<br>9<br>9<br>9<br>9<br>9<br>9<br>9<br>9<br>9<br>9<br>9<br>9<br>9<br>9<br>9<br>9<br>9<br>9<br>9<br>9<br>9<br>9<br>9<br>9<br>9<br>9<br>9<br>9<br>9<br>9<br>9<br>9<br>9<br>9<br>9<br>9<br>9<br>9<br>9<br>9<br>9<br>9<br>9<br>9<br>9<br>9<br>9<br>9<br>9<br>9<br>9<br>9<br>9<br>9<br>9<br>9<br>9<br>9<br>9<br>9<br>9<br>9<br>9<br>9<br>9<br>9<br>9<br>9<br>9<br>9<br>9<br>9<br>9<br>9<br>9<br>9<br>9<br>9<br>9<br>9<br>9<br>9<br>9<br>9<br>9<br>9<br>9<br>9<br>9<br>9<br>9<br>9<br>9<br>9<br>9<br>9<br>9<br>9<br>9<br>9<br>9<br>9<br>9<br>9<br>9<br>9<br>9<br>9<br>9<br>9<br>9<br>9<br>9<br>9<br>9<br>9<br>9<br>9<br>9<br>9<br>9<br>9<br>9<br>9<br>9<br>9<br>9<br>9<br>9<br>9<br>9<br>9<br>9<br>9<br>9<br>9<br>9<br>9<br>9<br>9<br>9<br>9<br>9<br>9<br>9<br>9<br>9<br>9<br>9<br>9<br>9<br>9<br>9<br>9<br>9<br>9<br>9<br>9<br>9<br>9<br>9<br>9<br>9<br>9<br>9<br>9<br>9<br>9<br>9<br>9<br>                                                                                                                                                                                                                                                                                                                                                   |