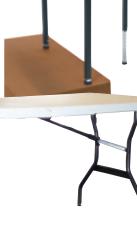

lds make transport a breeze!
- Tops are domestically-grown natural birch.
- Multiple sizes available: 3' (36") rectangle or trapezoid, 4' (48") rectangle or trapezoidfits almost any need!

| 30" x 36" Table       | rectangle | #3792 | \$225.00 |
|-----------------------|-----------|-------|----------|
| 30" x 48" Table       | rectangle | #3782 | \$245.00 |
| 30" x 30" x 36" Table | trapezoid | #3791 | \$225.00 |
| 30" x 42" x 48" Table | trapezoid | #3781 | \$245.00 |

# Adjustable Table Legs

- adjust from 28" to 42"
- can be used with your custom surfaces
- great for uneven surfaces, especially steps
- · sets include:
  - four completely assembled legs
  - mounting brackets
  - drilling templates
  - installation instructions
  - mounting screws

Adjustable Legs Set #3799 \$139.95









**Mity-Lite Handbell Table** • lightweight durability in a folding table

table and adjustable leg pricing.

- can hold up to 1600 lbs.
- 30"w x 72"l x 29"h
- available in 24" and 30" heights (adjustable legs available\*)

Mity-Lite Table 24"x48" #3764 \$300.00 Mity-Lite Table 30"x60" #3775\* \$275.00 Mity-Lite Table 30"x72" #3776\* \$310.00 Mity-Lite Table 24"x60" #3765 \$280.00 Mity-Lite Table 30"x96" #3778\* \$390.00 Mity-Lite Table 24"x72" #3766 \$305.00 Mity-Lite Table 30"x48" #3774 \$260.00

Delivery in approx. 4-5 weeks. Shipped F.O.B. Orem, UT. \*Please call or go to www.handbellworld.com for more information on Mity Lite

**Lightweight Folding Table** • one of the most versatile tables available!

- folds in the middle
- weighs less than 33 lbs.
- has a handle for easy transpo