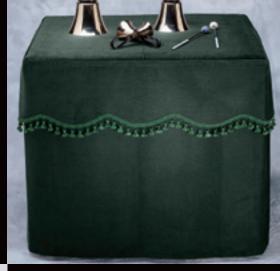

36" \times 3"$ mus. cover                      | trap. | #3033MT | \$29.95 |
| $30" \times 36" \times 4"$ mus. cover                      | trap. | #3034MT | \$29.95 |
| 30" x 48" x 3" mus. cover                                  | trap. | #3043MT | \$34.95 |
| 30" x 48" x 4" mus. cover                                  | trap. | #3044MT | \$34.95 |
|                                                            |       |         |         |



## Multicarts<sup>®</sup>

- lightweight
- flexible framing telescopes and folds to fit a variety of loads
- works as a two-wheel truck or a four-wheel dolly
- MICRO weighs 22 lbs. and transports up to 300 lbs.
- MAX weighs 33 lbs. and transports up to 500 lbs.

Multicart MAX #6016 \$250.00 Multicart MICRO #6018 \$145.00







# Dress up your ringing!



Match Your Choir's Personality or Your Church's Look



# Have a name, logo or favorite image?

We can add custom embroidery to your covers, valances or banners!



# It's All Up to You!





# Keep it simple or go really formal!

Choose a simple hem finish or customize by adding your favorite trimtassel, fringe or braid can be added with no additional costs!



# Want to change your look for different occasions?

It's simple! Just add additional banners or valances to your table covers!

# So Many Fabric Choices!

Eight corduroy or three velvet colors to choose from... or give us a call and see what custom options are currently available!



# Three Piece Covers

The Ultimate in Versatility!

- · express your group's character ·
- · match your performance area ·
- · protect your tables