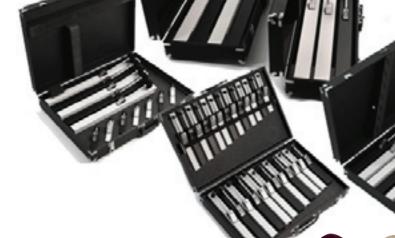

• use traditional or non-traditional symbols to notate music

 any group can play melodies and experience making real music

 makes learning and teaching ringing easy and budget-friendly

• sold with cases

| 2 full octaves (G4 - G6)           | #4121 | \$1185.00 |
|------------------------------------|-------|-----------|
| 3 full octaves (C4 - C7)           | #4131 | \$1955.00 |
| 4 full octaves (G3 - G7)           | #4141 | \$3125.00 |
| 5 full octaves (C3 - C8)           | #4151 | \$4550.00 |
| 3rd octave add-on (C4-F#4, G#6-C7) | #4133 | \$815.00  |
| 4th octave add-on (G3-B3, C#7-G7)  | #4144 | \$1150.00 |
| 5th octave add-on (C3-F#3, G#7-C8) | #4155 | \$1535.00 |
| lower 6th oct. add-on (G2-B2)      | #4166 | \$2710.00 |
| lower 7th oct. add-on (C2-F#2)     | #4177 | \$6790.00 |



**Malmark Classroom Set** 

Great for any music educator looking for a fresh new approach to engage their students!



- set contains:
  - 16 Choirchime Instruments (C5-A6 diatonic plus F#5, A#5 & F#6)
- Ring, Dance, Play- First Experiences with Choirchimes and Orff Schulwerk
  - a joint collaboration between Malmark, GIA, and music educators Griff Gall and Paul Weller
  - marries the versatility, playability, and tonality of chimes with the revolutionary Orff Schulwerk pedagogy
  - lessons specifically created for grades K-5
  - lessons stress and develop overall music literacy
- a heavy-duty, roll-up carrying case
  - outer shell is made of nylon pack cloth, lined with twill
  - the safest way to carry your Choirchimes
  - use the over-the-shoulder strap to easily carry your chimes fro