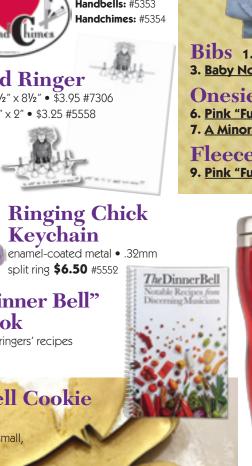

Love

Handbells: #1486 3. Neon I Love Chimes: #1488

4. Foil Artistic Handbells: #1457 5. Foil Spiral

Handbells: #1476

2

3

11" x 13" • sewn-in pockets • corduroy with canvas lining 1. Black: #5650 2. Navy: #5651 **3. Burgundy:** #5652

# **Totes \$14.95**

Inside-out





# Glass Staff Jar 26 oz. • fill to

make a unique gift! \$8.95 #5384

# **Candles**

8" tall • unscented • burns up to 80 hours

\$8.95

Terms Words: #PW1104 Chimes Words: #PW1093 Handbells Words: #P\X/1086



Car Magnets 6" × 4" • \$3.95

Handbells: #5353

# **Frazzled Ringer**

- **1. Notepad** 5½" × 8½" \$3.95 #7306
- **2. Magnet** 3½" × 2" \$3.25 #5558



Ringing Chick Keychain

"The Dinner Bell" Cookbook

a collection of ringers' recipes \$15.00 #5389



set of three- a small. a medium and a large \$6.95 #5385





Bibs 1. Pink "Future Ringer": \$5.95 #9688 2. Blue "Future Ringer": \$5.95 #9689 3. Baby Notes: \$12.95 #9677 4. Here Comes Treble: \$12.95 #9676

Onesies 5. Blue "Future Ringer": \$12.95 12 months #9684 24 months #9685

- 6. Pink "Future Ringer": \$12.95 12 months #9680 24 months #9681
- 7. A Minor: size 6-12 months \$16.95 #9675

Fleece Blankets 8. Blue "Future Ringer": \$10.95 #9690

9. Pink "Future Ringer": \$10.95 #9691



Ringers' Mugs & Cups 1. 20 oz. Travel Mug \$10.95 #5363 2. "To Ring or Not to Ring" 32 oz. Thermal Cup \$7.00 #5358 3. 16 oz. Latté Mug \$8.00 #5377 4. Frazzled Ringer 12 oz. Coffee Mug \$8.00 #5374 5. "To Ring or Not to Ring" 16 oz. Coffee Mug \$8.00 #5367

# For the Other Musicians in Your Life...

General music gifts and games for those who haven't discovered