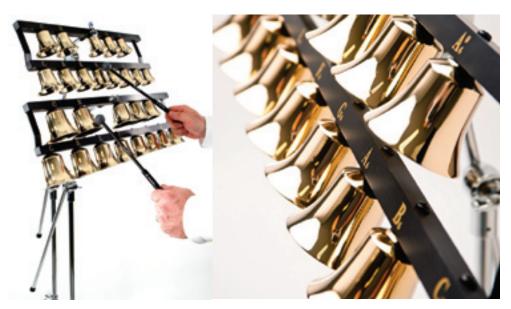

ginning the singing bell technique, with other instruments or gongs, between music and speaking
- as with all percussion instruments experiment to get the sound or effect you like!

 Malmark 6" Burma Bell
 #8580
 \$69.00

 Malmark 9" Burma Bell
 #8581
 \$139.00

 Malmark 12" Burma Bell
 #8582
 \$229.00



# Cymbells by Malmark

- make ringing melody lines, percussive patterns and ostinati easy!
- authentic Malmark handbell castings
- each set contains 13 chromatic castings mounted to a rack, a stand and 2 mallets
- all fit neatly into included carrying case
- available in three chromatic octaves: C5-C6, C6-C7 or C7-C8

| 1 octave (C5 - C6) | #9349 | \$1895.00 |
|--------------------|-------|-----------|
| 1 octave (C6 - C7) | #9350 | \$1155.00 |
| 1 octave (C7 - C8) | #9351 | \$1155.00 |



# **Crotales:** Bring New Spark to Your Music!

What Are Crotales? Sometimes called antique cymbals, crotales are percussion instruments consisting of small, tuned bronze or brass disks. The name comes from the Greek crotalon, for a castanet or rattle.

- play with mallets, like finger cymbals, or by bowing
- bright, sparkling sound with long resonance
- available in low and high octave sets (13 discs in each set)
- sets include universal mounting bar that fits most standard cymbal stands
- easy to transport (separate cases available)
- tuned to A+442 unless otherwise requested

 discs feature countersunk center holes to accept recessed rubber caps, and the bars include shorter mounting pins combination allows the caps to sit almost flush with the Crotale surface, greatly reducing extran