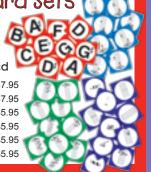

.95



- great display and teaching aid: front shows notes on the Grand Staff; back shows notes on a keyboard
- 28" l x 20" w

Grand Staff Poster #1397 \$8.00



# King Keyboard<sup>®</sup>

- 2 sides: walk on or hang up
  teach musical alphabet,
- teach musical alphabet steps, skips, etc.
- washable heavy vinyl with grommets for hanging
- 3'3" x 6'
- activities and storage tube included

King Keyboard #1409 \$75.00



# Music Go Play Card Sets

- 6" x 6" cards
- each set can be used alone or with other sets
- games and suggestions included

 MGP Cards- Alphabet
 #1381
 \$7.95

 MGP Cards- Music Symbol
 #1382
 \$7.95

 MGP Cards- Key Sig. Treble
 #1385
 \$5.95

 MGP Cards- Key Sig. Bass
 #1386
 \$5.95

 MGP Cards- Note Loc. Treble
 #1387
 \$5.95

 MGP Cards- Note Loc. Bass
 #1388
 \$5.95



# Educational Accessories

- make test taking & composition easier
- paper pads have 50 sheets
- choices for every level or preference: wide line for room to write and correct, staff paper and keyboard pad for more advanced students

 Paper Keyboard Pad
 #1405
 \$5.95

 Staff Paper
 #1398
 \$3.95

 Wide Line Staff Paper
 #1401
 \$4.50

 Red/Blue Pencil
 \$1469
 \$0.50



# **Notebook Reference:** Position Cards \$15.00

11 heavyweight laminated cards punched to fit standard 3-ring binder • for any age and ability • 2-sided



• 4"x11" • a card for each 'standard' position in a 2-3 oct. range #1258

### **Notebook Reference:** Handbell Positions \$2.50

standardized ringing positions guide • for 2-5 octaves • 61 notes marked with octave ranges separated by color breaks • sharps on front,