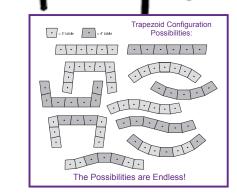

ndholds make transport a breeze!
- Tops are domestically-grown natural birch.
- Multiple sizes available: 3' (36") rectangle or trapezoid, 4' (48") rectangle or trapezoidfits almost any need!

| 30" x 36" Table       | rectangle | #3792 | \$225.00 |
|-----------------------|-----------|-------|----------|
| 30" x 48" Table       | rectangle | #3782 | \$245.00 |
| 30" x 30" x 36" Table | trapezoid | #3791 | \$225.00 |
| 30" x 42" x 48" Table | trapezoid | #3781 | \$245.00 |

# Adjustable Table Legs

- adjust from 28" to 42"
- can be used with your custom surfaces
- great for uneven surfaces, especially steps
- · sets include:
  - four completely assembled legs
  - mounting brackets
  - drilling templates
  - installation instructions
  - mounting screws

Adjustable Legs Set #3799 \$139.95









**Mity-Lite Handbell Table** • lightweight durability in a folding table

table and adjustable leg pricing.

- can hold up to 1600 lbs.
- 30"w x 72"l x 29"h
- available in 24" and 30" heights (adjustable legs available\*)

Mity-Lite Table 24"x48" #3764 \$300.00 Mity-Lite Table 30"x60" #3775\* \$275.00 Mity-Lite Table 30"x72" #3776\* \$310.00 Mity-Lite Table 24"x60" #3765 \$280.00 Mity-Lite Table 30"x96" #3778\* \$390.00 Mity-Lite Table 24"x72" #3766 \$305.00 Mity-Lite Table 30"x48" #3774 \$260.00

Delivery in approx. 4-5 weeks. Shipped F.O.B. Orem, UT. \*Please call or go to www.handbellworld.com for more information on Mity Lite

**Lightweight Folding Table** • one of the most versatile tables available!

- folds in the middle
- weighs less than 33 lbs.
- has a handle for easy tra