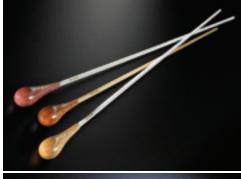

| purpleheart | 1715         | 1725         | 1815           | 1825           | \$35.95 |
| walnut      | 1714         | 1724         | 1814           | 1824           | \$35.95 |
| pau ferro   | 1710         | 1720         | 1810           | 1820           | \$35.95 |
| cocobolo    | 1711         | 1721         | 1811           | 1821           | \$35.95 |
|             | curly map    | le           |                | white (        | oak     |
|             | nurolehea    | art -        |                | waln           | ut      |

cocobolo



# **Nylon Baton Tote**

- reinforced, tri-fold "wallet"
- four loops for securing batons
- stiff spine for protection
- durable black nylon duck covering
- Velcro closure strips.
- holds up to 4 batons (16" max. length)

Baton Tote #1703 \$48.95





### MOLLARD "S" BATONS (bulb handles)

- same shafts, weight & balance as the "P" batons
- pear-shaped handle
- available in 12" (305 mm), 14" (355 mm) or 16" (405 mm) lengths in natural or white finishes (birch)
- white carbon fiber shaft
- handle size:
   12": 0.75in. x 2in. (20mm x 50mm);
   14"-16": 0.75in. x 2.25in. (20mm x 55mm)
- approx. weight: .25 ounce (7g)

| "S" batons        | 12"<br>white | 14"<br>white | 12"<br>natural | 14"<br>natural | price     |
|-------------------|--------------|--------------|----------------|----------------|-----------|
| white oak         | 1756         | 1766         | 1856           | 1866           | \$35.95   |
| purpleheart       | 1755         | 1765         | 1855           | 1865           | \$35.95   |
| pau ferro         | 1750