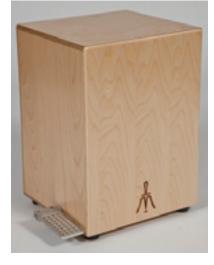

a colorful authentic slap/pop sound that can be heard in traditional Caions
- 100% birch

 Cajón- "El Maestro"
 #8403
 \$159.99

 Cajón- "El Presidente"
 #8404
 \$159.00

 Cajón- "El Pisco"
 #8405
 \$159.00

# Pedal Cajón by Malmark

- a traditional and snare cajon in one!
- pedal allows the player to turn on/off the snare wires in real time and to play the snare wires rhythmically
- snare wires are actuated by an adjustable foot pedal on the left side (mimics the feel of a drum kit)- can be locked if the player desires
- produces a deep booming bass with enough balance to produce a high range snare sound
- comes with an internal damper bar to prevent residual snare rattle
- constructed out of the same 100% birch as the El Jefe Cajon
- 19¾" H x 14" W x 13¼" D

Pedal Cajon #8406 \$359.00



# Burma Bell by Malmark

What Is a Burma Bell? The Burma Bell is a traditional bronze bell from the temples of Burma.



- metal plate chime with a highly polished finish
- not tuned but pitch varies according to their size and shape- available in 6", 9" and 12" sizes
- use between musical numbers, for beginning the singing bell technique, with other instruments or gongs, between music and speaking
- as with all percussion instruments experiment to get the sound or effect you like!

 Malmark 6" Burma Bell
 #8580
 \$69.00

 Malmark 9" Burma Bell
 #8581
 \$139.00

 Malmark 12" Burma Bell
 #8582
 \$229.00



# Cymbells by Malmark

- make ringing melody lines, percussive patterns and ostinati easy!
- authentic Malmark handbell castings
- each set contains 13 chromatic castings mounted to a r