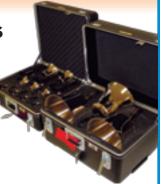

#### **Table of Contents**

| Come See Us!                                                                                                                               |             |                                                                                                                                                                                                                                                                                                                                                                                                                                                                                                                                                                                                                                                                                                                                                                                                                                                                                                                                                                                                                                                                                                                                                                                                                                                                                                                                                                                                                                                                                                                                                                                                                                                                                                                                                                                                                                                                                                                                                                                                                                                                                                                                   |
|--------------------------------------------------------------------------------------------------------------------------------------------|-------------|-----------------------------------------------------------------------------------------------------------------------------------------------------------------------------------------------------------------------------------------------------------------------------------------------------------------------------------------------------------------------------------------------------------------------------------------------------------------------------------------------------------------------------------------------------------------------------------------------------------------------------------------------------------------------------------------------------------------------------------------------------------------------------------------------------------------------------------------------------------------------------------------------------------------------------------------------------------------------------------------------------------------------------------------------------------------------------------------------------------------------------------------------------------------------------------------------------------------------------------------------------------------------------------------------------------------------------------------------------------------------------------------------------------------------------------------------------------------------------------------------------------------------------------------------------------------------------------------------------------------------------------------------------------------------------------------------------------------------------------------------------------------------------------------------------------------------------------------------------------------------------------------------------------------------------------------------------------------------------------------------------------------------------------------------------------------------------------------------------------------------------------|
| Welcome Back                                                                                                                               |             | 2                                                                                                                                                                                                                                                                                                                                                                                                                                                                                                                                                                                                                                                                                                                                                                                                                                                                                                                                                                                                                                                                                                                                                                                                                                                                                                                                                                                                                                                                                                                                                                                                                                                                                                                                                                                                                                                                                                                                                                                                                                                                                                                                 |
| Choristers Guild Membership                                                                                                                |             |                                                                                                                                                                                                                                                                                                                                                                                                                                                                                                                                                                                                                                                                                                                                                                                                                                                                                                                                                                                                                                                                                                                                                                                                                                                                                                                                                                                                                                                                                                                                                                                                                                                                                                                                                                                                                                                                                                                                                                                                                                                                                                                                   |
| Witte Travel Handbell Press Custom Gifts                                                                                                   |             | 14                                                                                                                                                                                                                                                                                                                                                                                                                                                                                                                                                                                                                                                                                                                                                                                                                                                                                                                                                                                                                                                                                                                                                                                                                                                                                                                                                                                                                                                                                                                                                                                                                                                                                                                                                                                                                                                                                                                                                                                                                                                                                                                                |
|                                                                                                                                            |             |                                                                                                                                                                                                                                                                                                                                                                                                                                                                                                                                                                                                                                                                                                                                                                                                                                                                                                                                                                                                                                                                                                                                                                                                                                                                                                                                                                                                                                                                                                                                                                                                                                                                                                                                                                                                                                                                                                                                                                                                                                                                                                                                   |
| Jeffers Promotionals                                                                                                                       |             |                                                                                                                                                                                                                                                                                                                                                                                                                                                                                                                                                                                                                                                                                                                                                                                                                                                                                                                                                                                                                                                                                                                                                                                                                                                                                                                                                                                                                                                                                                                                                                                                                                                                                                                                                                                                                                                                                                                                                                                                                                                                                                                                   |
| Shipping Rates and Info                                                                                                                    |             |                                                                                                                                                                                                                                                                                                                                                                                                                                                                                                                                                                                                                                                                                                                                                                                                                                                                                                                                                                                                                                                                                                                                                                                                                                                                                                                                                                                                                                                                                                                                                                                                                                                                                                                                                                                                                                                                                                                                                                                                                                                                                                                                   |
| Apparel                                                                                                                                    |             |                                                                                                                                                                                                                                                                                                                                                                                                                                                                                                                                                                                                                                                                                                                                                                                                                                                                                                                                                                                                                                                                                                                                                                                                                                                                                                                                                                                                                                                                                                                                                                                                                                                                                                                                                                                                                                                                                                                                                                                                                                                                                                                                   |
| Batons & Accessories                                                                                                                       |             |                                                                                                                                                                                                                                                                                                                                                                                                                                                                                                                                                                                                                                                                                                                                                                                                                                                                                                                                                                                                                                                                                                                                                                                                                                                                                                                                                                                                                                                                                                                                                                                                                                                                                                                                                                                                                                                                                                                                                                                                                                                                                                                                   |
| Belltree Stands & Supplies                                                                                                                 |             |                                                                                                                                                                                                                                                                                                                                                                                                                                                                                                                                                                                                                                                                                                                                                                                                                                                                                                                                                                                                                                                                                                                                                                                                                                                                                                                                                                                                                                                                                                                                                                                                                                                                                                                                                                                                                                                                                                                                                                                                                                                                                                                                   |
| Cajons                                                                                                                                     |             | 18                                                                                                                                                                                                                                                                                                                                                                                                                                                                                                                                                                                                                                                                                                                                                                                                                                                                                                                                                                                                                                                                                                                                                                                                                                                                                                                                                                                                                                                                                                                                                                                                                                                                                                                                                                                                                                                                                                                                                                                                                                                                                                                                |
| Carts                                                                                                                                      |             |                                                                                                                                                                                                                                                                                                                                                                                                                                                                                                                                                                                                                                                                                                                                                                                                                                                                                                                                                                                                                                                                                                                                                                                                                                                                                                                                                                                                                                                                                                                                                                                                                                                                                                                                                                                                                                                                                                                                                                                                                                                                                                                                   |
| Cases (Handbell)                                                                                                                           | .16-        | -17                                                                                                                                                                                                                                                                                                                                                                                                                                                                                                                                                                                                                                                                                                                                                                                                                                                                                                                                                                                                                                                                                                                                                                                                                                                                                                                                                                                                                                                                                                                                                                                                                                                                                                                                                                                                                                                                                                                                                                                                                                                                                                                               |
| Chime Mats                                                                                                                                 |             |                                                                                                                                                                                                                                                                                                                                                                                                                                                                                                                                                                                                                                                                                                                                                                                                                                                                                                                                                                                                                                                                                                                                                                                                                                                                                                                                                                                                                                                                                                                                                                                                                                                                                                                                                                                                                                                                                                                                                                                                                                                                                                                                   |
| ChimeMagic                                                                                                                                 |             |                                                                                                                                                                                                                                                                                                                                                                                                                                                                                                                                                                                                                                                                                                                                                                                                                                                                                                                                                                                                                                                                                                                                                                                                                                                                                                                                                                                                                                                                                                                                                                                                                                                                                                                                                                                                                                                                                                                                                                                                                                                                                                                                   |
| Chimers Charts                                                                                                                             |             |                                                                                                                                                                                                                                                                                                                                                                                                                                                                                                                                                                                                                                                                                                                                                                                                                                                                                                                                                                                                                                                                                                                                                                                                                                                                                                                                                                                                                                                                                                                                                                                                                                                                                                                                                                                                                                                                                                                                                                                                                                                                                                                                   |
| Classroom Sets (Handchimes)                                                                                                                |             |                                                                                                                                                                                                                                                                                                                                                                                                                                                                                                                                                                                                                                                                                                                                                                                                                                                                                                                                                                                                                                                                                                                                                                                                                                                                                                                                                                                                                                                                                                                                                                                                                                                                                                                                                                                                                                                                                                                                                                                                                                                                                                                                   |
| CymbellsFoam Covers                                                                                                                        |             |                                                                                                                                                                                                                                                                                                                                                                                                                                                                                                                                                                                                                                                                                                                                                                                                                                                                                                                                                                                                                                                                                                                                                                                                                                                                                                                                                                                                                                                                                                                                                                                                                                                                                                                                                                                                                                                                                                                                                                                                                                                                                                                                   |
| Foam Pads & Accessories                                                                                                                    |             |                                                                                                                                                                                                                                                                                                                                                                                                                                                                                                                                                                                                                                                                                                                                                                                                                                                                                                                                                                                                                                                                                                                                                                                                                                                                                                                                                                                                                                                                                                                                                                                                                                                                                                                                                                                                                                                                                                                                                                                                                                                                                                                                   |
| Gifts                                                                                                                                      |             |                                                                                                                                                                                                                                                                                                                                                                                                                                                                                                                                                                                                                                                                                                                                                                                                                                                                                                                                                                                                                                                                                                                                                                                                                                                                                                                                                                                                                                                                                                                                                                                                                                                                                                                                                                                                                                                                                                                                                                                                                                                                                                                                   |
| Gloves                                                                                                                                     |             |                                                                                                                                                                                                                                                                                                                                                                                                                                                                                                                                                                                                                                                                                                                                                                                                                                                                                                                                                                                                                                                                                                                                                                                                                                                                                                                                                                                                                                                                                                                                                                                                                                                                                                                                                                                                                                                                                                                                                                                                                                                                                                                                   |
| Handbells16-                                                                                                                               |             |                                                                                                                                                                                                                                                                                                                                                                                                                                                                                                                                                                                                                                                                                                                                                                                                                                                                                                                                                                                                                                                                                                                                                                                                                                                                                                                                                                                                                                                                                                                                                                                                                                                                                                                                                                                                                                                                                                                                                                                                                                                                                                                                   |
| Handbell Healing Hot/Cold Pack                                                                                                             |             | 21                                                                                                                                                                                                                                                                                                                                                                                                                                                                                                                                                                                                                                                                                                                                                                                                                                                                                                                                                                                                                                                                                                                                                                                                                                                                                                                                                                                                                                                                                                                                                                                                                                                                                                                                                                                                                                                                                                                                                                                                                                                                                                                                |
| Handbell Parts                                                                                                                             |             |                                                                                                                                                                                                                                                                                                                                                                                                                                                                                                                                                                                                                                                                                                                                                                                                                                                                                                                                                                                                                                                                                                                                                                                                                                                                                                                                                                                                                                                                                                                                                                                                                                                                                                                                                                                                                                                                                                                                                                                                                                                                                                                                   |
| Handbell Service                                                                                                                           |             |                                                                                                                                                                                                                                                                                                                                                                                                                                                                                                                                                                                                                                                                                                                                                                                                                                                                                                                                                                                                                                                                                                                                                                                                                                                                                                                                                                                                                                                                                                                                                                                                                                                                                                                                                                                                                                                                                                                                                                                                                                                                                                                                   |
| Handchimes                                                                                                                                 |             |                                                                                                                                                                                                                                                                                                                                                                                                                                                                                                                                                                                                                                                                                                                                                                                                                                                                                                                                                                                                                                                                                                                                                                                                                                                                                                                                                                                                                                                                                                                                                                                                                                                                                                                                                                                                                                                                                                                                                                                                                                                                                                                                   |
| Jewelry                                                                                                                                    | 37          | 45                                                                                                                                                                                                                                                                                                                                                                                                                                                                                                                                                                                                                                                                                                                                                                                                                                                                                                                                                                                                                                                                                                                                                                                                                                                                                                                                                                                                                                                                                                                                                                                                                                                                                                                                                                                                                                                                                                                                                                                                                                                                                                                                |
| 00 W O II y                                                                                                                                | υ,          |                                                                                                                                                                                                                                                                                                                                                                                                                                                                                                                                                                                                                                                                                                                                                                                                                                                                                                                                                                                                                                                                                                                                                                                                                                                                                                                                                                                                                                                                                                                                                                                                                                                                                                                                                                                                                                                                                                                                                                                                                                                                                                                                   |
| Keychains                                                                                                                                  | .43-        | -44                                                                                                                                                                                                                                                                                                                                                                                                                                                                                                                                                                                                                                                                                                                                                                                                                                                                                                                                                                                                                                                                                                                                                                                                                                                                                                                                                                                                                                                                                                                                                                                                                                                                                                                                                                                                                                                                                                                                                                                                                                                                                                                               |
| KeychainsKidsPlay Instruments & Accessories3                                                                                               | .43-<br>32- | -44<br>-33                                                                                                                                                                                                                                                                                                                                                                                                                                                                                                                                                                                                                                                                                                                                                                                                                                                                                                                                                                                                                                                                                                                                                                                                                                                                                                                                                                                                                                                                                                                                                                                                                                                                                                                                                                                                                                                                                                                                                                                                                                                                                                                        |
| Keychains                                                                                                                                  | .43-<br>32- | -44<br>-33<br>8                                                                                                                                                                                                                                                                                                                                                                                                                                                                                                                                                                                                                                                                                                                                                                                                                                                                                                                                                                                                                                                                                                                                                                                                                                                                                                                                                                                                                                                                                                                                                                                                                                                                                                                                                                                                                                                                                                                                                                                                                                                                                                                   |
| Keychains                                                                                                                                  | .43-<br>32- | -44<br>-33<br>8<br>.30                                                                                                                                                                                                                                                                                                                                                                                                                                                                                                                                                                                                                                                                                                                                                                                                                                                                                                                                                                                                                                                                                                                                                                                                                                                                                                                                                                                                                                                                                                                                                                                                                                                                                                                                                                                                                                                                                                                                                                                                                                                                                                            |
| Keychains                                                                                                                                  | .43-        | -44<br>-33<br>8<br>30<br>7                                                                                                                                                                                                                                                                                                                                                                                                                                                                                                                                                                                                                                                                                                                                                                                                                                                                                                                                                                                                                                                                                                                                                                                                                                                                                                                                                                                                                                                                                                                                                                                                                                                                                                                                                                                                                                                                                                                                                                                                                                                                                                        |
| Keychains KidsPlay Instruments & Accessories                                                                                               | .43-        | -44<br>-33<br>8<br>30<br>7<br>21                                                                                                                                                                                                                                                                                                                                                                                                                                                                                                                                                                                                                                                                                                                                                                                                                                                                                                                                                                                                                                                                                                                                                                                                                                                                                                                                                                                                                                                                                                                                                                                                                                                                                                                                                                                                                                                                                                                                                                                                                                                                                                  |
| Keychains KidsPlay Instruments & Accessories                                                                                               | .43-        | -44<br>-33<br>8<br>30<br>7<br>21<br>-36                                                                                                                                                                                                                                                                                                                                                                                                                                                                                                                                                                                                                                                                                                                                                                                                                                                                                                                                                                                                                                                                                                                                                                                                                                                                                                                                                                                                                                                                                                                                                                                                                                                                                                                                                                                                                                                                                                                                                                                                                                                                                           |
| Keychains KidsPlay Instruments & Accessories 3 Lectern Lights Mallets & Accessories Metronomes Music Education Aids Music Marking Supplies | .43-        | -44<br>-33<br>8<br>30<br>7<br>21<br>-36<br>21                                                                                                                                                                                                                                                                                                                                                                                                                                                                                                                                                                                                                                                                                                                                                                                                                                                                                                                                                                                                                                                                                                                                                                                                                                                                                                                                                                                                                                                                                                                                                                                                                                                                                                                                                                                                                                                                                                                                                                                                                                                                                     |
| Keychains                                                                                                                                  | .43-        | -44<br>-33<br>8<br>30<br>7<br>21<br>-36<br>21<br>8-9                                                                                                                                                                                                                                                                                                                                                                                                                                                                                                                                                                                                                                                                                                                                                                                                                                                                                                                                                                                                                                                                                                                                                                                                                                                                                                                                                                                                                                                                                                                                                                                                                                                                                                                                                                                                                                                                                                                                                                                                                                                                              |
| Keychains                                                                                                                                  | .34-        | -44<br>-33<br>8<br>30<br>7<br>21<br>-36<br>21<br>8-9<br>8                                                                                                                                                                                                                                                                                                                                                                                                                                                                                                                                                                                                                                                                                                                                                                                                                                                                                                                                                                                                                                                                                                                                                                                                                                                                                                                                                                                                                                                                                                                                                                                                                                                                                                                                                                                                                                                                                                                                                                                                                                                                         |
| Keychains                                                                                                                                  | .34-        | -44<br>-33<br>8<br>.30<br>7<br>.21<br>-36<br>.21<br>8-9<br>8                                                                                                                                                                                                                                                                                                                                                                                                                                                                                                                                                                                                                                                                                                                                                                                                                                                                                                                                                                                                                                                                                                                                                                                                                                                                                                                                                                                                                                                                                                                                                                                                                                                                                                                                                                                                                                                                                                                                                                                                                                                                      |
| Keychains KidsPlay Instruments & Accessories                                                                                               | .43-        | -44<br>-33<br>8<br>7<br>-36<br>-21<br>-36<br>8<br>8<br>37<br>6                                                                                                                                                                                                                                                                                                                                                                                                                                                                                                                                                                                                                                                                                                                                                                                                                                                                                                                                                                                                                                                                                                                                                                                                                                                                                                                                                                                                                                                                                                                                                                                                                                                                                                                                                                                                                                                                                                                                                                                                                                                                    |
| Keychains KidsPlay Instruments & Accessories                                                                                               | .34-        | -44<br>-33<br>8<br>30<br>7<br>-36<br>21<br>-36<br>21<br>8-9<br>8<br>37<br>20<br>6                                                                                                                                                                                                                                                                                                                                                                                                                                                                                                                                                                                                                                                                                                                                                                                                                                                                                                                                                                                                                                                                                                                                                                                                                                                                                                                                                                                                                                                                                                                                                                                                                                                                                                                                                                                                                                                                                                                                                                                                                                                 |
| Keychains KidsPlay Instruments & Accessories                                                                                               | .43-        | -44<br>-33<br>8<br>.30<br>7<br>-36<br>8<br>8<br>8<br>8<br>8<br>8<br>8<br>8<br>8<br>8<br>8<br>                                                                                                                                                                                                                                                                                                                                                                                                                                                                                                                                                                                                                                                                                                                                                                                                                                                                                                                                                                                                                                                                                                                                                                                                                                                                                                                                                                                                                                                                                                                                                                                                                                                                                                                                                                                                                                                                                                                                                                                                                                     |
| Keychains KidsPlay Instruments & Accessories                                                                                               | .43-        | -44<br>-33<br>8<br>.30<br>7<br>.21<br>-36<br>8<br>8<br>8<br>9<br>8<br>8<br>                                                                                                                                                                                                                                                                                                                                                                                                                                                                                                                                                                                                                                                                                                                                                                                                                                                                                                                                                                                                                                                                                                                                                                                                                                                                                                                                                                                                                                                                                                                                                                                                                                                                                                                                                                                                                                                                                                                                                                                                                                                       |
| Keychains KidsPlay Instruments & Accessories                                                                                               | .43-        | -44<br>-33<br>8<br>.30<br>7<br>-21<br>-36<br>8<br>8<br>8<br>8<br>6<br>6<br>3<br>8<br>8                                                                                                                                                                                                                                                                                                                                                                                                                                                                                                                                                                                                                                                                                                                                                                                                                                                                                                                                                                                                                                                                                                                                                                                                                                                                                                                                                                                                                                                                                                                                                                                                                                                                                                                                                                                                                                                                                                                                                                                                                                            |
| Keychains KidsPlay Instruments & Accessories                                                                                               | .34-        | -44<br>-33<br>8<br>.30<br>7<br>-36<br>8<br>8<br>8<br>8<br>8<br>8<br>8<br>8<br>8<br>8<br>8<br>8<br>8<br>8<br>8<br>8<br>8<br>8<br>8<br>8<br>8<br>8<br>8<br>8<br>8<br>8<br>9<br>8<br>8<br>8<br>8<br>8<br>8<br>8<br>8<br>8<br>8<br>8<br>8<br>8<br>8<br>8<br>8<br>8<br>8<br>8<br>8<br>8<br>8<br>8<br>8<br>8<br>8<br>8<br>8<br>8<br>8<br>8<br>8<br>8<br>8<br>8<br>8<br>8<br>8<br>8<br>8<br>8<br>8<br>8<br>8<br>8<br>8<br>8<br>8<br>8<br>8<br>8<br>8<br>8<br>8<br>8<br>8<br>8<br>8<br>8<br>8<br>8<br>8<br>8<br>8<br>8<br>8<br>8<br>8<br>8<br>8<br>8<br>8<br>8<br>8<br>8<br>8<br>8<br>8<br>8<br>8<br>8<br>8<br>8<br>8<br>8<br>8<br>8<br>8<br>8<br>8<br>8<br>8<br>8<br>8<br>8<br>8<br>8<br>8<br>8<br>8<br>8<br>8<br>8<br>8<br>8<br>8<br>8<br>8<br>8<br>8<br>8<br>8<br>8<br>8<br>8<br>8<br>8<br>8<br>8<br>8<br>8<br>8<br>8<br>8<br>8<br>8<br>8<br>8<br>8<br>8<br>8<br>8<br>8<br>8<br>8<br>8<br>8<br>8<br>8<br>8<br>8<br>8<br>8<br>8<br>8<br>8<br>8<br>8<br>8<br>8<br>8<br>8<br>8<br>8<br>8<br>8<br>8<br>8<br>8<br>8<br>8<br>8<br>8<br>8<br>8<br>8<br>8<br>8<br>8<br>8<br>8<br>8<br>8<br>8<br>8<br>8<br>8<br>8<br>8<br>8<br>8<br>8<br>8<br>8<br>8<br>8<br>8<br>8<br>8<br>8<br>8<br>8<br>8<br>8<br>8<br>8<br>8<br>8<br>8<br>8<br>8<br>8<br>8<br>8<br>8<br>8<br>8<br>8<br>8<br>8<br>8<br>8<br>8<br>8<br>8<br>8<br>8<br>8<br>8<br>8<br>8<br>8<br>8<br>8<br>8<br>8<br>8<br>8<br>8<br>8<br>8<br>8<br>8<br>8<br>8<br>8<br>8<br>8<br>8<br>8<br>8<br>8<br>8<br>8<br>8<br>8<br>8<br>8<br>8<br>8<br>8<br>8<br>8<br>8<br>8<br>8<br>8<br>8<br>8<br>8<br>8<br>8<br>8<br>8<br>8<br>8<br>8<br>8<br>8<br>8<br>8<br>8<br>8<br>8<br>8<br>8<br>8<br>8<br>8<br>8<br>8<br>8<br>8<br>8<br>8<br>8<br>8<br>8<br>8<br>8<br>8<br>8<br>8<br>8<br>8<br>8<br>8<br>8<br>8<br>8<br>8<br>8<br>8<br>8<br>8<br>8<br>8<br>8<br>8                                                                                                                                                                                                                                                                                                                                                |
| Keychains KidsPlay Instruments & Accessories                                                                                               | .34         | -44<br>-33<br>8<br>30<br>7<br>21<br>-36<br>21<br>8-9<br>8<br>37<br>20<br>6<br>3<br>8<br>36<br>3<br>8                                                                                                                                                                                                                                                                                                                                                                                                                                                                                                                                                                                                                                                                                                                                                                                                                                                                                                                                                                                                                                                                                                                                                                                                                                                                                                                                                                                                                                                                                                                                                                                                                                                                                                                                                                                                                                                                                                                                                                                                                              |
| Keychains KidsPlay Instruments & Accessories                                                                                               | .43-        | -44<br>-33<br>8<br>30<br>7<br>-21<br>-36<br>-21<br>8-9<br>8<br>37<br>-20<br>8<br>36<br>3<br>8<br>36<br>3<br>8                                                                                                                                                                                                                                                                                                                                                                                                                                                                                                                                                                                                                                                                                                                                                                                                                                                                                                                                                                                                                                                                                                                                                                                                                                                                                                                                                                                                                                                                                                                                                                                                                                                                                                                                                                                                                                                                                                                                                                                                                     |
| Keychains KidsPlay Instruments & Accessories                                                                                               | .43-        | -44<br>-33<br>8<br>30<br>7<br>-21<br>-36<br>21<br>8-9<br>8<br>37<br>20<br>8<br>36<br>3<br>8<br>36<br>9<br>15<br>-26                                                                                                                                                                                                                                                                                                                                                                                                                                                                                                                                                                                                                                                                                                                                                                                                                                                                                                                                                                                                                                                                                                                                                                                                                                                                                                                                                                                                                                                                                                                                                                                                                                                                                                                                                                                                                                                                                                                                                                                                               |
| Keychains KidsPlay Instruments & Accessories                                                                                               | .43-        | -44<br>-33<br>7<br>-36<br>21<br>-36<br>8<br>8<br>8<br>8<br>8<br>8<br>8<br>8<br>8<br>8<br>8<br>8<br>9<br>8<br>9<br>8<br>9<br>8<br>9<br>8<br>9<br>8<br>9<br>8<br>9<br>8<br>9<br>8<br>9<br>8<br>9<br>9<br>9<br>9<br>9<br>9<br>9<br>9<br>9<br>9<br>9<br>9<br>9<br>9<br>9<br>9<br>9<br>9<br>9<br>9<br>9<br>9<br>9<br>9<br>9<br>9<br>9<br>9<br>9<br>9<br>9<br>9<br>9<br>9<br>9<br>9<br>9<br>9<br>9<br>9<br>9<br>9<br>9<br>9<br>9<br>9<br>9<br>9<br>9<br>9<br>9<br>9<br>9<br>9<br>9<br>9<br>9<br>9<br>9<br>9<br>9<br>9<br>9<br>9<br>9<br>9<br>9<br>9<br>9<br>9<br>9<br>9<br>9<br>9<br>9<br>9<br>9<br>9<br>9<br>9<br>9<br>9<br>9<br>9<br>9<br>9<br>9<br>9<br>9<br>9<br>9<br>9<br>9<br>9<br>9<br>9<br>9<br>9<br>9<br>9<br>9<br>9<br>9<br>9<br>9<br>9<br>9<br>9<br>9<br>9<br>9<br>9<br>9<br>9<br>9<br>9<br>9<br>9<br>9<br>9<br>9<br>9<br>9<br>9<br>9<br>9<br>9<br>9<br>9<br>9<br>9<br>9<br>9<br>9<br>9<br>9<br>9<br>9<br>9<br>9<br>9<br>9<br>9<br>9<br>9<br>9<br>9<br>9<br>9<br>9<br>9<br>9<br>9<br>9<br>9<br>9<br>9<br>9<br>9<br>9<br>9<br>9<br>9<br>9<br>9<br>9<br>9<br>9<br>9<br>9<br>9<br>9<br>9<br>9<br>9<br>9<br>9<br>9<br>9<br>9<br>9<br>9<br>9<br>9<br>9<br>9<br>9<br>9<br>9<br>9<br>9<br>9<br>9<br>9<br>9<br>9<br>9<br>9<br>9<br>9<br>9<br>9<br>9<br>9<br>9<br>9<br>9<br>9<br>9<br>9<br>9<br>9<br>9<br>9<br>9<br>9<br>9<br>9<br>9<br>9<br>9<br>9<br>9<br>9<br>9<br>9<br>9<br>9<br>9<br>9<br>9<br>9<br>9<br>9<br>9<br>9<br>9<br>9<br>9<br>9<br>9<br>9<br>9<br>9<br>9<br>9<br>9<br>9<br>9<br>9<br>9<br>9<br>9<br>9<br>9<br>9<br>9<br>9<br>9<br>9<br>9<br>9<br>9<br>9<br>9<br>9<br>9<br>9<br>9<br>9<br>9<br>9<br>9<br>9<br>9<br>9<br>9<br>9<br>9<br>9<br>9<br>9<br>9<br>9<br>9<br>9<br>9<br>9<br>9<br>9<br>9<br>9<br>9<br>9<br>9<br>9<br>9<br>9<br>9<br>9<br>9<br>9<br>9<br>9<br>9<br>                                                                                                                                                                                                                                                                                                                                                |
| Keychains KidsPlay Instruments & Accessories                                                                                               | .34         | -44<br>-33<br>7<br>-36<br>7<br>-36<br>3<br>8<br>9<br>-29<br>9<br>46                                                                                                                                                                                                                                                                                                                                                                                                                                                                                                                                                                                                                                                                                                                                                                                                                                                                                                                                                                                                                                                                                                                                                                                                                                                                                                                                                                                                                                                                                                                                                                                                                                                                                                                                                                                                                                                                                                                                                                                                                                                               |
| Keychains KidsPlay Instruments & Accessories                                                                                               | .34         | -44<br>-33<br>7<br>-36<br>7<br>-36<br>3<br>8<br>9<br>-29<br>9<br>46                                                                                                                                                                                                                                                                                                                                                                                                                                                                                                                                                                                                                                                                                                                                                                                                                                                                                                                                                                                                                                                                                                                                                                                                                                                                                                                                                                                                                                                                                                                                                                                                                                                                                                                                                                                                                                                                                                                                                                                                                                                               |
| Keychains KidsPlay Instruments & Accessories                                                                                               | .34-        | -44<br>-33<br>7<br>21<br>-36<br>21<br>8-9<br>8<br>36<br>8<br>36<br>-29<br>37<br>46<br>21                                                                                                                                                                                                                                                                                                                                                                                                                                                                                                                                                                                                                                                                                                                                                                                                                                                                                                                                                                                                                                                                                                                                                                                                                                                                                                                                                                                                                                                                                                                                                                                                                                                                                                                                                                                                                                                                                                                                                                                                                                          |
| Keychains KidsPlay Instruments & Accessories                                                                                               | .43-32      | -44<br>-33<br>8<br>9<br>8<br>9<br>8<br>9<br>8<br>9<br>9<br>9<br>9<br>9<br>9<br>9<br>9<br>9<br>9<br>9<br>9<br>9<br>9<br>9<br>9<br>9<br>9<br>9<br>9<br>9<br>9<br>9<br>9<br>9<br>9<br>9<br>9<br>9<br>9<br>9<br>9<br>9<br>9<br>9<br>9<br>9<br>9<br>9<br>9<br>9<br>9<br>9<br>9<br>9<br>9<br>9<br>9<br>9<br>9<br>9<br>9<br>9<br>9<br>9<br>9<br>9<br>9<br>9<br>9<br>9<br>9<br>9<br>9<br>9<br>9<br>9<br>9<br>9<br>9<br>9<br>9<br>9<br>9<br>9<br>9<br>9<br>9<br>9<br>9<br>9<br>9<br>9<br>9<br>9<br>9<br>9<br>9<br>9<br>9<br>9<br>9<br>9<br>9<br>9<br>9<br>9<br>9<br>9<br>9<br>9<br>9<br>9<br>9<br>9<br>9<br>9<br>9<br>9<br>9<br>9<br>9<br>9<br>9<br>9<br>9<br>9<br>9<br>9<br>9<br>9<br>9<br>9<br>9<br>9<br>9<br>9<br>9<br>9<br>9<br>9<br>9<br>9<br>9<br>9<br>9<br>9<br>9<br>9<br>9<br>9<br>9<br>9<br>9<br>9<br>9<br>9<br>9<br>9<br>9<br>9<br>9<br>9<br>9<br>9<br>9<br>9<br>9<br>9<br>9<br>9<br>9<br>9<br>9<br>9<br>9<br>9<br>9<br>9<br>9<br>9<br>9<br>9<br>9<br>9<br>9<br>9<br>9<br>9<br>9<br>9<br>9<br>9<br>9<br>9<br>9<br>9<br>9<br>9<br>9<br>9<br>9<br>9<br>9<br>9<br>9<br>9<br>9<br>9<br>9<br>9<br>9<br>9<br>9<br>9<br>9<br>9<br>9<br>9<br>9<br>9<br>9<br>9<br>9<br>9<br>9<br>9<br>9<br>9<br>9<br>9<br>9<br>9<br>9<br>9<br>9<br>9<br>9<br>9<br>9<br>9<br>9<br>9<br>9<br>9<br>9<br>9<br>9<br>9<br>9<br>9<br>9<br>9<br>9<br>9<br>9<br>9<br>9<br>9<br>9<br>9<br>9<br>9<br>9<br>9<br>9<br>9<br>9<br>9<br>9<br>9<br>9<br>9<br>9<br>9<br>9<br>9<br>9<br>9<br>9<br>9<br>9<br>9<br>9<br>9<br>9<br>9<br>9<br>9<br>9<br>9<br>9<br>9<br>9<br>9<br>9<br>9<br>9<br>9<br>9<br>9<br>9<br>9<br>9<br>9<br>9<br>9<br>9<br>9<br>9<br>9<br>9<br>9<br>9<br>9<br>9<br>9<br>9<br>9<br>9<br>9<br>9<br>9<br>9<br>9<br>9<br>9<br>9<br>9<br>9<br>9<br>9<br>9<br>9<br>9<br>9<br>9<br>9<br>9<br>9<br>9<br>9<br>9<br>9<br>9<br>9<br>9<br>9<br>9<br>9<br>9<br>9<br>9<br>9<br>9<br>9<br>9<br>9<br>9<br>9<br>9<br>9<br>9<br>9<br>9<br>9<br>9<br>9<br>9<br>9<br>9<br>9<br>9<br>9<br>9<br>9<br>9<br>9<br>9<br>9<br>9<br>9<br>9<br>9<br>9<br>9<br>9<br>9<br>9<br>9<br>9<br>9<br>9<br>9<br>9<br>9<br>9<br>9<br>9<br>9<br>9<br>9<br>9<br>9<br>9<br>9<br>9<br>9<br>9<br>9<br> |
| Keychains KidsPlay Instruments & Accessories                                                                                               | .43-32      | -44<br>-33<br>8<br>9<br>8<br>9<br>8<br>9<br>8<br>9<br>9<br>9<br>9<br>9<br>9<br>9<br>9<br>9<br>9<br>9<br>9<br>9<br>9<br>9<br>9<br>9<br>9<br>9<br>9<br>9<br>9<br>9<br>9<br>9<br>9<br>9<br>9<br>9<br>9<br>9<br>9<br>9<br>9<br>9<br>9<br>9<br>9<br>9<br>9<br>9<br>9<br>9<br>9<br>9<br>9<br>9<br>9<br>9<br>9<br>9<br>9<br>9<br>9<br>9<br>9<br>9<br>9<br>9<br>9<br>9<br>9<br>9<br>9<br>9<br>9<br>9<br>9<br>9<br>9<br>9<br>9<br>9<br>9<br>9<br>9<br>9<br>9<br>9<br>9<br>9<br>9<br>9<br>9<br>9<br>9<br>9<br>9<br>9<br>9<br>9<br>9<br>9<br>9<br>9<br>9<br>9<br>9<br>9<br>9<br>9<br>9<br>9<br>9<br>9<br>9<br>9<br>9<br>9<br>9<br>9<br>9<br>9<br>9<br>9<br>9<br>9<br>9<br>9<br>9<br>9<br>9<br>9<br>9<br>9<br>9<br>9<br>9<br>9<br>9<br>9<br>9<br>9<br>9<br>9<br>9<br>9<br>9<br>9<br>9<br>9<br>9<br>9<br>9<br>9<br>9<br>9<br>9<br>9<br>9<br>9<br>9<br>9<br>9<br>9<br>9<br>9<br>9<br>9<br>9<br>9<br>9<br>9<br>9<br>9<br>9<br>9<br>9<br>9<br>9<br>9<br>9<br>9<br>9<br>9<br>9<br>9<br>9<br>9<br>9<br>9<br>9<br>9<br>9<br>9<br>9<br>9<br>9<br>9<br>9<br>9<br>9<br>9<br>9<br>9<br>9<br>9<br>9<br>9<br>9<br>9<br>9<br>9<br>9<br>9<br>9<br>9<br>9<br>9<br>9<br>9<br>9<br>9<br>9<br>9<br>9<br>9<br>9<br>9<br>9<br>9<br>9<br>9<br>9<br>9<br>9<br>9<br>9<br>9<br>9<br>9<br>9<br>9<br>9<br>9<br>9<br>9<br>9<br>9<br>9<br>9<br>9<br>9<br>9<br>9<br>9<br>9<br>9<br>9<br>9<br>9<br>9<br>9<br>9<br>9<br>9<br>9<br>9<br>9<br>9<br>9<br>9<br>9<br>9<br>9<br>9<br>9<br>9<br>9<br>9<br>9<br>9<br>9<br>9<br>9<br>9<br>9<br>9<br>9<br>9<br>9<br>9<br>9<br>9<br>9<br>9<br>9<br>9<br>9<br>9<br>9<br>9<br>9<br>9<br>9<br>9<br>9<br>9<br>9<br>9<br>9<br>9<br>9<br>9<br>9<br>9<br>9<br>9<br>9<br>9<br>9<br>9<br>9<br>9<br>9<br>9<br>9<br>9<br>9<br>9<br>9<br>9<br>9<br>9<br>9<br>9<br>9<br>9<br>9<br>9<br>9<br>9<br>9<br>9<br>9<br>9<br>9<br>9<br>9<br>9<br>9<br>9<br>9<br>9<br>9<br>9<br>9<br>9<br>9<br>9<br>9<br>9<br>9<br>9<br>9<br>9<br>9<br>9<br>9<br>9<br>9<br>9<br>9<br>9<br>9<br>9<br>9<br>9<br>9<br>9<br>9<br>9<br>9<br>9<br>9<br>9<br>9<br>9<br>9<br>9<br>9<br>9<br>9<br>9<br>9<br>9<br>9<br>9<br>9<br>9<br>9<br>9<br>9<br>9<br>9<br>9<br>9<br>9<br>9<br>9<br> |
| Keychains KidsPlay Instruments & Accessories                                                                                               | .21,        | -44<br>-33<br>8<br>7<br>-36<br>3<br>8<br>9<br>9<br>9<br>9<br>9<br>9<br>9<br>9<br>9<br>9<br>9<br>9<br>9<br>9<br>9<br>9<br>9<br>9<br>9<br>9<br>9<br>9<br>9<br>9<br>9<br>9<br>9<br>9<br>9<br>9<br>9<br>9<br>9<br>9<br>9<br>9<br>9<br>9<br>9<br>9<br>9<br>9<br>9<br>9<br>9<br>9<br>9<br>9<br>9<br>9<br>9<br>9<br>9<br>9<br>9<br>9<br>9<br>9<br>9<br>9<br>9<br>9<br>9<br>9<br>9<br>9<br>9<br>9<br>9<br>9<br>9<br>9<br>9<br>9<br>9<br>9<br>9<br>9<br>9<br>9<br>9<br>9<br>9<br>9<br>9<br>9<br>9<br>9<br>9<br>9<br>9<br>9<br>9<br>9<br>9<br>9<br>9<br>9<br>9<br>9<br>9<br>9<br>9<br>9<br>9<br>9<br>9<br>9<br>9<br>9<br>9<br>9<br>9<br>9<br>9<br>9<br>9<br>9<br>9<br>9<br>9<br>9<br>9<br>9<br>9<br>9<br>9<br>9<br>9<br>9<br>9<br>9<br>9<br>9<br>9<br>9<br>9<br>9<br>9<br>9<br>9<br>9<br>9<br>9<br>9<br>9<br>9<br>9<br>9<br>9<br>9<br>9<br>9<br>9<br>9<br>9<br>9<br>9<br>9<br>9<br>9<br>9<br>9<br>9<br>9<br>9<br>9<br>9<br>9<br>9<br>9<br>9<br>9<br>9<br>9<br>9<br>9<br>9<br>9<br>9<br>9<br>9<br>9<br>9<br>9<br>9<br>9<br>9<br>9<br>9<br>9<br>9<br>9<br>9<br>9<br>9<br>9<br>9<br>9<br>9<br>9<br>9<br>9<br>9<br>9<br>9<br>9<br>9<br>9<br>9<br>9<br>9<br>9<br>9<br>9<br>9<br>9<br>9<br>9<br>9<br>9<br>9<br>9<br>9<br>9<br>9<br>9<br>9<br>9<br>9<br>9<br>9<br>9<br>9<br>9<br>9<br>9<br>9<br>9<br>9<br>9<br>9<br>9<br>9<br>9<br>9<br>9<br>9<br>9<br>9<br>9<br>9<br>9<br>9<br>9<br>9<br>9<br>9<br>9<br>9<br>9<br>9<br>9<br>9<br>9<br>9<br>9<br>9<br>9<br>9<br>9<br>9<br>9<br>9<br>9<br>9<br>9<br>9<br>9<br>9<br>9<br>9<br>9<br>9<br>9<br>9<br>9<br>9<br>9<br>9<br>9<br>9<br>9<br>9<br>9<br>9<br>9<br>9<br>9<br>9<br>9<br>9<br>9<br>9<br>9<br>9<br>9<br>9<br>9<br>9<br>9<br>9<br>9<br>9<br>9<br>9<br>9<br>9<br>9<br>9<br>9<br>9<br>9<br>9<br>9<br>9<br>9<br>9<br>9<br>9<br>9<br>9<br>9<br>9<br>                                                                                                                                                                                                                                                                                                                                                   |