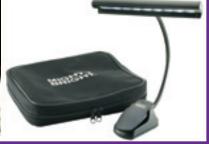

or free-standing
- coils for compact storage or travel
- battery operated

# Mighty Bright XtraFlex Super LED

- single light
- batteries included
- as bright as 3 regular LEDs

Xtra Flex Super LED #3196 \$21.99





# Mighty Bright Duet LED

- two lights
- batteries included
- each has its own switch

Duet LED #3195 \$26.99





# Mighty Bright XtraFlex Duet2 LED

- each has its own switch
- two brightness settings per light
- AC adapter included

XtraFlex Duet2 LED #3198 \$42.99





# **Ultimate Orchestra Light**

- 9 LED bulbs
- AC adapter, batteries
   & case included
- 2 brightness levels

Ult. Orchestra Light #3199 \$78.99





# **Hammerhead Light**

- 6 LED bulbs
- optional AC adapter available



- 2 brightness levels
- batteries & case included

Hammerhead Light #3197 \$28.99



# **Encore Light**

- 6 LED bulbs
- 2 brightness levels
- AC adapter, batteries
   & case included



 integrated back fin shields light from audience

Encore Light #3188 \$47.99



### Show your director your appreciation!







- the original Mollard batons
- lightweight with precision balance
- beautiful & responsive
- available in 12" (305 mm), 14" (355 mm) or 16" (405 mm) lengths in natural or white finishes (birch)
- white carbon fiber shaft
- handle size: 0.5in. x 2in. (14mm x 50mm)
- approx. weight: .25 ounce (7g)

| "P" Batons  | 12"<br>white | 14"<br>white | 12"<br>natural | 14"<br>natural | price   |
|-------------|--------------|--------------|----------------|----------------|---------|
| curly maple | 1712         | 1722         | 1812           | 1822           | \$35.95