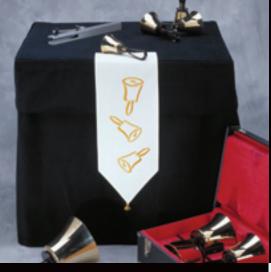

T | \$29.95 |
| $30" \times 36" \times 3"$ mus. cover                      | trap. | #3033MT | \$29.95 |
| $30" \times 36" \times 4"$ mus. cover                      | trap. | #3034MT | \$29.95 |
| 30" x 48" x 3" mus. cover                                  | trap. | #3043MT | \$34.95 |
| 30" x 48" x 4" mus. cover                                  | trap. | #3044MT | \$34.95 |
|                                                            |       |         |         |



## Multicarts<sup>®</sup>

- lightweight
- flexible framing telescopes and folds to fit a variety of loads
- works as a two-wheel truck or a four-wheel dolly
- MICRO weighs 22 lbs. and transports up to 300 lbs.
- MAX weighs 33 lbs. and transports up to 500 lbs.

Multicart MAX #6016 \$250.00 Multicart MICRO #6018 \$145.00







# Dress up your ringing!



Match Your Choir's Personality or Your Church's Look



# Have a name, logo or favorite image?

We can add custom embroidery to your covers, valances or banners!



# It's All Up to You!





# Keep it simple or go really formal!

Choose a simple hem finish or customize by adding your favorite trimtassel, fringe or braid can be added with no additional costs!



# Want to change your look for different occasions?

It's simple! Just add additional banners or valances to your table covers!

# So Many Fabric Choices!

Eight corduroy or three velvet colors to choose from... or give us a call and see what custom options are currently available!



# Three Piece Covers

The Ultimate in Versatility!

- · express your group's character ·
- · match your performance are