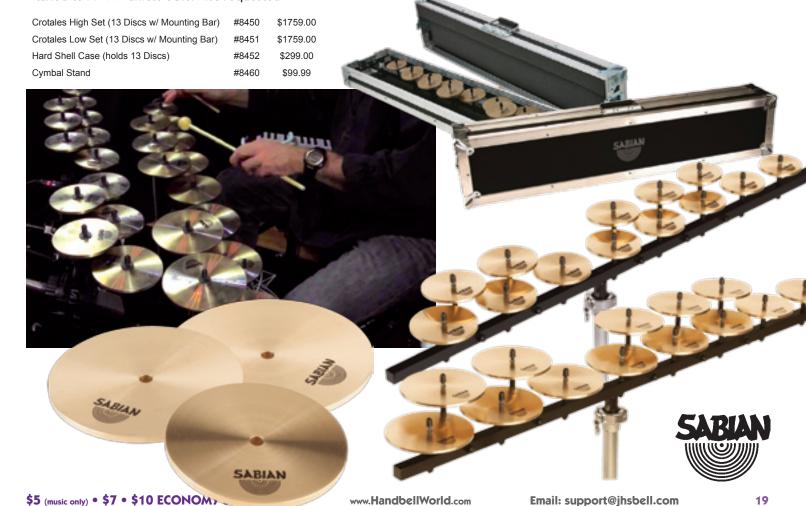

nstruments consisting of small, tuned bronze or brass disks. The name comes from the Greek crotalon, for a castanet or rattle.

- play with mallets, like finger cymbals, or by bowing
- bright, sparkling sound with long resonance
- available in low and high octave sets (13 discs in each set)
- sets include universal mounting bar that fits most standard cymbal stands
- easy to transport (separate cases available)
- tuned to A+442 unless otherwise requested

 discs feature countersunk center holes to accept recessed rubber caps, and the bars include shorter mounting pins combination allows the caps to sit almost flush with the Crotale surface, greatly reducing extraneous noise when playing

• steel reinforced stem on mounting bars reduces the potential of breakage at the common stress point



# **Belltree Stands**

Ringing with bell trees is becoming more and more popular, and our Bell Tree Stands make bell trees and malleted bells much easier!

- base measures 24" across and weighs about 14 lbs.
- base breaks down into two pieces for easy shipping and transport
- feet are adjustable, making the stand stable on uneven floors
- bell handles are held in place by inconspicuous O rings that can be positioned according to your needs

Bell tree stand w/ 2 arms & 4 casters Additional arms (each)

#9010 #9011 Addtional Casters (Set of 4) #9022 \$35.00

\$349.00 \$50.00

# **Acrylic Belltree** Separators

- for use with bells B5 and below (not recommended for bells below G4)
- eliminates swaying and keeps castings from touching adjacent handles
- set of 3-2 long, 1 short Acrylic BT Se