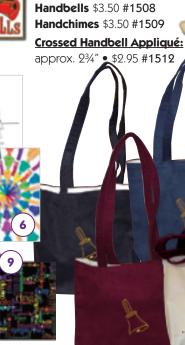

ck of 10 \$4.95 #5242 pack of **24** \$9.95 #**5243** 

Handchime: Single \$0.75 #5281 pack of 10 \$4.95 **#5282** pack of **24** \$9.95 **#5283** 

**Blank Paper- 25 sheets:** Blue \$3.25 #5263 Natural \$3.25 #5265

# Enamel Pins 1. Handbell Choir Pin

approx. 34" round • \$3.95 #5540

2. Chime Choir Pin 1" wide • \$3.95

#5501 **3. Crossed** 

Handbells approx. 34" square • \$4.95

#5520 **4. Spiral** Handbells Pin

approx. 1.125" square • \$2.95 #5502

Notecards \$6.95

5" x 7" cards • blank interiors • packs of

12 with matching envelopes 1. Thank You

Handbells: #5211 2. Thank You Handchimes:

Kaleidoscope: #5232 7. HB Are Heavenly: #5203

**8.** Hang in There: #5204 **9.** Notation Words: #5205

#5234 3. Frazzled Ringer: #5235 4. Happy

Birthday: #5212 5. Missed You: #5213 6.









Appliqués and Patches

Spiral Patches: approx. 3½"



Pencils \$7.50 12 per pack • each pack contains assorted colors of design 1. Foil

Handbells Checkerboard: #1458 2. Neon I Love

Handbells: #1486 3. Neon I Love Chimes: #1488

4. Foil Artistic Handbells: #1457 5. Foil Spiral

Handbells: #1476

2

3

11" x 13" • sewn-in pockets • corduroy with canvas lining 1. Black: #5650 2. Navy: #5651 **3. Burgundy:** #5652

# **Totes \$14.95**

Inside-out





# Glass Staff Jar 26 oz. • fill to

make a unique gift! \$8.95 #5384

# **Candles**

8" tall • unscented • burns up to 80 hours

\$8.95

Terms Words: #PW1104 Chimes Words: #PW1093 Handbells Words: #P\X/1086



Car Magnets 6" × 4" • \$3.95

Handbells: #5353

# **Frazzled Ringer**

- **1. Notepad** 5½" × 8½" \$3.95 #7306
- **2. Magnet** 3½" × 2