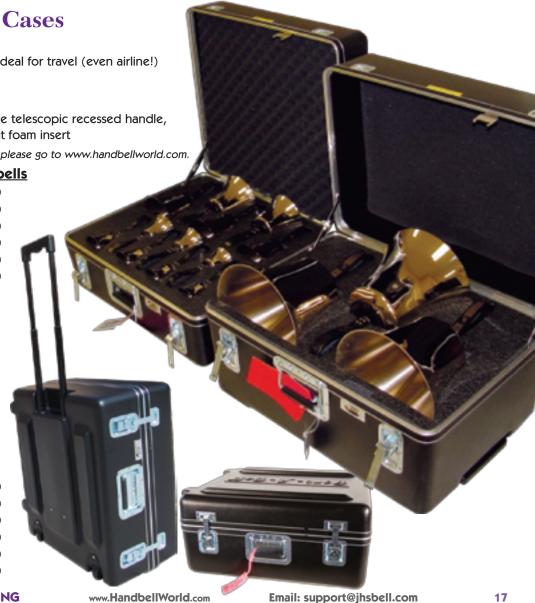

--|---------|----------|
| Case #2 (G4 - F#5)          | #8902W  | \$625.00 |
| Case #3 (C4 - F#4)          | #8903W  | \$625.00 |
| Case #4 (G3 - B3)           | #8904W  | \$625.00 |
| Case #5 (C3, C#3)           | #8905W  | \$650.00 |
| Case #6 (D3, D#3, E3)       | #8906W  | \$650.00 |
| Case #7 (F3, F#3, G#7 - C8) | \$8907W | \$675.00 |

### Port-a-bell Cases for Schulmerich Handbells

| 1st Oct. Case (C5 - C6)           | #8901S | \$599.00 |
|-----------------------------------|--------|----------|
| 2nd Oct. Case (G4-B4, C#6-G6)     | #8902S | \$599.00 |
| 3rd Oct. Case (C4-F#4, G#6-C7)    | #8903S | \$625.00 |
| 4th Oct. Case (G3-B3, C#7-G7)     | #8904S | \$625.00 |
| 5th Oct. Case 1 (C3, C#3, D3)     | #8905S | \$650.00 |
| 5th Oct. Case 2 (D#3-F#3, G#7-C8) | #8906S | \$650.00 |



# Cajóns by Malmark

### What Are Cajóns?

A cajón is a box-shaped percussion instrument originally from Peru.

- played by slapping the faces with hands, fingers, or various implements such as brushes, mallets or sticks
- handmade in the USA
- add musical depth, teach rhythm or just have fun!



#### El Guapo:

- top of the line mahogany snare drum
- produces a very deep rich warm bass yet with a distinct high range snare sound

### El Jefe:

- birch counterpart to El Guapo
- produces a deep booming bass yet with a distinct high range snare sound

### El Pibe "The Kid":

- designed for the budding musician
- smaller version the El Jefe
- diminutive in nature, but can be played along with any of our larger drums
- produces a distinct high range snare sound

| Cajón- "El Guapo" | #8401 |