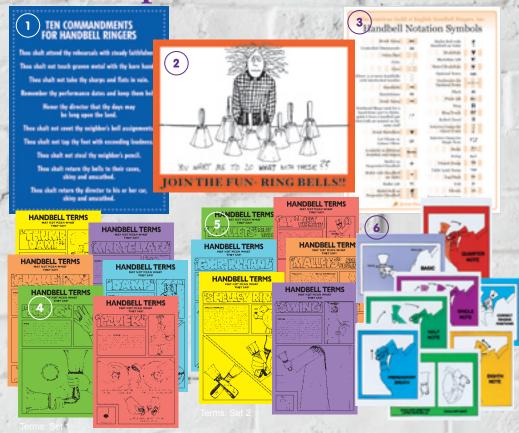

#### **Table of Contents**

| Come See Us!                                                                                                                               |             |                                                                                                                                                                                                                                                                                                                                                                                                                                                                                                                                                                                                                                                                                                                                                                                                                                                                                                                                                                                                                                                                                                                                                                                                                                                                                                                                                                                                                                                                                                                                                                                                                                                                                                                                                                                                                                                                                                                                                                                                                                                                                                                                   |
|--------------------------------------------------------------------------------------------------------------------------------------------|-------------|-----------------------------------------------------------------------------------------------------------------------------------------------------------------------------------------------------------------------------------------------------------------------------------------------------------------------------------------------------------------------------------------------------------------------------------------------------------------------------------------------------------------------------------------------------------------------------------------------------------------------------------------------------------------------------------------------------------------------------------------------------------------------------------------------------------------------------------------------------------------------------------------------------------------------------------------------------------------------------------------------------------------------------------------------------------------------------------------------------------------------------------------------------------------------------------------------------------------------------------------------------------------------------------------------------------------------------------------------------------------------------------------------------------------------------------------------------------------------------------------------------------------------------------------------------------------------------------------------------------------------------------------------------------------------------------------------------------------------------------------------------------------------------------------------------------------------------------------------------------------------------------------------------------------------------------------------------------------------------------------------------------------------------------------------------------------------------------------------------------------------------------|
| Welcome Back                                                                                                                               |             | 2                                                                                                                                                                                                                                                                                                                                                                                                                                                                                                                                                                                                                                                                                                                                                                                                                                                                                                                                                                                                                                                                                                                                                                                                                                                                                                                                                                                                                                                                                                                                                                                                                                                                                                                                                                                                                                                                                                                                                                                                                                                                                                                                 |
| Choristers Guild Membership                                                                                                                |             |                                                                                                                                                                                                                                                                                                                                                                                                                                                                                                                                                                                                                                                                                                                                                                                                                                                                                                                                                                                                                                                                                                                                                                                                                                                                                                                                                                                                                                                                                                                                                                                                                                                                                                                                                                                                                                                                                                                                                                                                                                                                                                                                   |
| Witte Travel Handbell Press Custom Gifts                                                                                                   |             | 14                                                                                                                                                                                                                                                                                                                                                                                                                                                                                                                                                                                                                                                                                                                                                                                                                                                                                                                                                                                                                                                                                                                                                                                                                                                                                                                                                                                                                                                                                                                                                                                                                                                                                                                                                                                                                                                                                                                                                                                                                                                                                                                                |
|                                                                                                                                            |             |                                                                                                                                                                                                                                                                                                                                                                                                                                                                                                                                                                                                                                                                                                                                                                                                                                                                                                                                                                                                                                                                                                                                                                                                                                                                                                                                                                                                                                                                                                                                                                                                                                                                                                                                                                                                                                                                                                                                                                                                                                                                                                                                   |
| Jeffers Promotionals                                                                                                                       |             |                                                                                                                                                                                                                                                                                                                                                                                                                                                                                                                                                                                                                                                                                                                                                                                                                                                                                                                                                                                                                                                                                                                                                                                                                                                                                                                                                                                                                                                                                                                                                                                                                                                                                                                                                                                                                                                                                                                                                                                                                                                                                                                                   |
| Shipping Rates and Info                                                                                                                    |             |                                                                                                                                                                                                                                                                                                                                                                                                                                                                                                                                                                                                                                                                                                                                                                                                                                                                                                                                                                                                                                                                                                                                                                                                                                                                                                                                                                                                                                                                                                                                                                                                                                                                                                                                                                                                                                                                                                                                                                                                                                                                                                                                   |
| Apparel                                                                                                                                    |             |                                                                                                                                                                                                                                                                                                                                                                                                                                                                                                                                                                                                                                                                                                                                                                                                                                                                                                                                                                                                                                                                                                                                                                                                                                                                                                                                                                                                                                                                                                                                                                                                                                                                                                                                                                                                                                                                                                                                                                                                                                                                                                                                   |
| Batons & Accessories                                                                                                                       |             |                                                                                                                                                                                                                                                                                                                                                                                                                                                                                                                                                                                                                                                                                                                                                                                                                                                                                                                                                                                                                                                                                                                                                                                                                                                                                                                                                                                                                                                                                                                                                                                                                                                                                                                                                                                                                                                                                                                                                                                                                                                                                                                                   |
| Belltree Stands & Supplies                                                                                                                 |             |                                                                                                                                                                                                                                                                                                                                                                                                                                                                                                                                                                                                                                                                                                                                                                                                                                                                                                                                                                                                                                                                                                                                                                                                                                                                                                                                                                                                                                                                                                                                                                                                                                                                                                                                                                                                                                                                                                                                                                                                                                                                                                                                   |
| Cajons                                                                                                                                     |             | 18                                                                                                                                                                                                                                                                                                                                                                                                                                                                                                                                                                                                                                                                                                                                                                                                                                                                                                                                                                                                                                                                                                                                                                                                                                                                                                                                                                                                                                                                                                                                                                                                                                                                                                                                                                                                                                                                                                                                                                                                                                                                                                                                |
| Carts                                                                                                                                      |             |                                                                                                                                                                                                                                                                                                                                                                                                                                                                                                                                                                                                                                                                                                                                                                                                                                                                                                                                                                                                                                                                                                                                                                                                                                                                                                                                                                                                                                                                                                                                                                                                                                                                                                                                                                                                                                                                                                                                                                                                                                                                                                                                   |
| Cases (Handbell)                                                                                                                           | .16-        | -17                                                                                                                                                                                                                                                                                                                                                                                                                                                                                                                                                                                                                                                                                                                                                                                                                                                                                                                                                                                                                                                                                                                                                                                                                                                                                                                                                                                                                                                                                                                                                                                                                                                                                                                                                                                                                                                                                                                                                                                                                                                                                                                               |
| Chime Mats                                                                                                                                 |             |                                                                                                                                                                                                                                                                                                                                                                                                                                                                                                                                                                                                                                                                                                                                                                                                                                                                                                                                                                                                                                                                                                                                                                                                                                                                                                                                                                                                                                                                                                                                                                                                                                                                                                                                                                                                                                                                                                                                                                                                                                                                                                                                   |
| ChimeMagic                                                                                                                                 |             |                                                                                                                                                                                                                                                                                                                                                                                                                                                                                                                                                                                                                                                                                                                                                                                                                                                                                                                                                                                                                                                                                                                                                                                                                                                                                                                                                                                                                                                                                                                                                                                                                                                                                                                                                                                                                                                                                                                                                                                                                                                                                                                                   |
| Chimers Charts                                                                                                                             |             |                                                                                                                                                                                                                                                                                                                                                                                                                                                                                                                                                                                                                                                                                                                                                                                                                                                                                                                                                                                                                                                                                                                                                                                                                                                                                                                                                                                                                                                                                                                                                                                                                                                                                                                                                                                                                                                                                                                                                                                                                                                                                                                                   |
| Classroom Sets (Handchimes)                                                                                                                |             |                                                                                                                                                                                                                                                                                                                                                                                                                                                                                                                                                                                                                                                                                                                                                                                                                                                                                                                                                                                                                                                                                                                                                                                                                                                                                                                                                                                                                                                                                                                                                                                                                                                                                                                                                                                                                                                                                                                                                                                                                                                                                                                                   |
| CymbellsFoam Covers                                                                                                                        |             |                                                                                                                                                                                                                                                                                                                                                                                                                                                                                                                                                                                                                                                                                                                                                                                                                                                                                                                                                                                                                                                                                                                                                                                                                                                                                                                                                                                                                                                                                                                                                                                                                                                                                                                                                                                                                                                                                                                                                                                                                                                                                                                                   |
| Foam Pads & Accessories                                                                                                                    |             |                                                                                                                                                                                                                                                                                                                                                                                                                                                                                                                                                                                                                                                                                                                                                                                                                                                                                                                                                                                                                                                                                                                                                                                                                                                                                                                                                                                                                                                                                                                                                                                                                                                                                                                                                                                                                                                                                                                                                                                                                                                                                                                                   |
| Gifts                                                                                                                                      |             |                                                                                                                                                                                                                                                                                                                                                                                                                                                                                                                                                                                                                                                                                                                                                                                                                                                                                                                                                                                                                                                                                                                                                                                                                                                                                                                                                                                                                                                                                                                                                                                                                                                                                                                                                                                                                                                                                                                                                                                                                                                                                                                                   |
| Gloves                                                                                                                                     |             |                                                                                                                                                                                                                                                                                                                                                                                                                                                                                                                                                                                                                                                                                                                                                                                                                                                                                                                                                                                                                                                                                                                                                                                                                                                                                                                                                                                                                                                                                                                                                                                                                                                                                                                                                                                                                                                                                                                                                                                                                                                                                                                                   |
| Handbells16-                                                                                                                               |             |                                                                                                                                                                                                                                                                                                                                                                                                                                                                                                                                                                                                                                                                                                                                                                                                                                                                                                                                                                                                                                                                                                                                                                                                                                                                                                                                                                                                                                                                                                                                                                                                                                                                                                                                                                                                                                                                                                                                                                                                                                                                                                                                   |
| Handbell Healing Hot/Cold Pack                                                                                                             |             | 21                                                                                                                                                                                                                                                                                                                                                                                                                                                                                                                                                                                                                                                                                                                                                                                                                                                                                                                                                                                                                                                                                                                                                                                                                                                                                                                                                                                                                                                                                                                                                                                                                                                                                                                                                                                                                                                                                                                                                                                                                                                                                                                                |
| Handbell Parts                                                                                                                             |             |                                                                                                                                                                                                                                                                                                                                                                                                                                                                                                                                                                                                                                                                                                                                                                                                                                                                                                                                                                                                                                                                                                                                                                                                                                                                                                                                                                                                                                                                                                                                                                                                                                                                                                                                                                                                                                                                                                                                                                                                                                                                                                                                   |
| Handbell Service                                                                                                                           |             |                                                                                                                                                                                                                                                                                                                                                                                                                                                                                                                                                                                                                                                                                                                                                                                                                                                                                                                                                                                                                                                                                                                                                                                                                                                                                                                                                                                                                                                                                                                                                                                                                                                                                                                                                                                                                                                                                                                                                                                                                                                                                                                                   |
| Handchimes                                                                                                                                 |             |                                                                                                                                                                                                                                                                                                                                                                                                                                                                                                                                                                                                                                                                                                                                                                                                                                                                                                                                                                                                                                                                                                                                                                                                                                                                                                                                                                                                                                                                                                                                                                                                                                                                                                                                                                                                                                                                                                                                                                                                                                                                                                                                   |
| Jewelry                                                                                                                                    | 37          | 45                                                                                                                                                                                                                                                                                                                                                                                                                                                                                                                                                                                                                                                                                                                                                                                                                                                                                                                                                                                                                                                                                                                                                                                                                                                                                                                                                                                                                                                                                                                                                                                                                                                                                                                                                                                                                                                                                                                                                                                                                                                                                                                                |
| 00 W O II y                                                                                                                                | υ,          |                                                                                                                                                                                                                                                                                                                                                                                                                                                                                                                                                                                                                                                                                                                                                                                                                                                                                                                                                                                                                                                                                                                                                                                                                                                                                                                                                                                                                                                                                                                                                                                                                                                                                                                                                                                                                                                                                                                                                                                                                                                                                                                                   |
| Keychains                                                                                                                                  | .43-        | -44                                                                                                                                                                                                                                                                                                                                                                                                                                                                                                                                                                                                                                                                                                                                                                                                                                                                                                                                                                                                                                                                                                                                                                                                                                                                                                                                                                                                                                                                                                                                                                                                                                                                                                                                                                                                                                                                                                                                                                                                                                                                                                                               |
| KeychainsKidsPlay Instruments & Accessories3                                                                                               | .43-<br>32- | -44<br>-33                                                                                                                                                                                                                                                                                                                                                                                                                                                                                                                                                                                                                                                                                                                                                                                                                                                                                                                                                                                                                                                                                                                                                                                                                                                                                                                                                                                                                                                                                                                                                                                                                                                                                                                                                                                                                                                                                                                                                                                                                                                                                                                        |
| Keychains                                                                                                                                  | .43-<br>32- | -44<br>-33<br>8                                                                                                                                                                                                                                                                                                                                                                                                                                                                                                                                                                                                                                                                                                                                                                                                                                                                                                                                                                                                                                                                                                                                                                                                                                                                                                                                                                                                                                                                                                                                                                                                                                                                                                                                                                                                                                                                                                                                                                                                                                                                                                                   |
| Keychains                                                                                                                                  | .43-<br>32- | -44<br>-33<br>8<br>.30                                                                                                                                                                                                                                                                                                                                                                                                                                                                                                                                                                                                                                                                                                                                                                                                                                                                                                                                                                                                                                                                                                                                                                                                                                                                                                                                                                                                                                                                                                                                                                                                                                                                                                                                                                                                                                                                                                                                                                                                                                                                                                            |
| Keychains                                                                                                                                  | .43-        | -44<br>-33<br>8<br>30<br>7                                                                                                                                                                                                                                                                                                                                                                                                                                                                                                                                                                                                                                                                                                                                                                                                                                                                                                                                                                                                                                                                                                                                                                                                                                                                                                                                                                                                                                                                                                                                                                                                                                                                                                                                                                                                                                                                                                                                                                                                                                                                                                        |
| Keychains KidsPlay Instruments & Accessories                                                                                               | .43-        | -44<br>-33<br>8<br>30<br>7<br>21                                                                                                                                                                                                                                                                                                                                                                                                                                                                                                                                                                                                                                                                                                                                                                                                                                                                                                                                                                                                                                                                                                                                                                                                                                                                                                                                                                                                                                                                                                                                                                                                                                                                                                                                                                                                                                                                                                                                                                                                                                                                                                  |
| Keychains KidsPlay Instruments & Accessories                                                                                               | .43-        | -44<br>-33<br>8<br>30<br>7<br>21<br>-36                                                                                                                                                                                                                                                                                                                                                                                                                                                                                                                                                                                                                                                                                                                                                                                                                                                                                                                                                                                                                                                                                                                                                                                                                                                                                                                                                                                                                                                                                                                                                                                                                                                                                                                                                                                                                                                                                                                                                                                                                                                                                           |
| Keychains KidsPlay Instruments & Accessories 3 Lectern Lights Mallets & Accessories Metronomes Music Education Aids Music Marking Supplies | .43-        | -44<br>-33<br>8<br>30<br>7<br>21<br>-36<br>21                                                                                                                                                                                                                                                                                                                                                                                                                                                                                                                                                                                                                                                                                                                                                                                                                                                                                                                                                                                                                                                                                                                                                                                                                                                                                                                                                                                                                                                                                                                                                                                                                                                                                                                                                                                                                                                                                                                                                                                                                                                                                     |
| Keychains                                                                                                                                  | .43-        | -44<br>-33<br>8<br>30<br>7<br>21<br>-36<br>21<br>8-9                                                                                                                                                                                                                                                                                                                                                                                                                                                                                                                                                                                                                                                                                                                                                                                                                                                                                                                                                                                                                                                                                                                                                                                                                                                                                                                                                                                                                                                                                                                                                                                                                                                                                                                                                                                                                                                                                                                                                                                                                                                                              |
| Keychains                                                                                                                                  | .34-        | -44<br>-33<br>8<br>30<br>7<br>21<br>-36<br>21<br>8-9<br>8                                                                                                                                                                                                                                                                                                                                                                                                                                                                                                                                                                                                                                                                                                                                                                                                                                                                                                                                                                                                                                                                                                                                                                                                                                                                                                                                                                                                                                                                                                                                                                                                                                                                                                                                                                                                                                                                                                                                                                                                                                                                         |
| Keychains                                                                                                                                  | .34-        | -44<br>-33<br>8<br>.30<br>7<br>.21<br>-36<br>.21<br>8-9<br>8                                                                                                                                                                                                                                                                                                                                                                                                                                                                                                                                                                                                                                                                                                                                                                                                                                                                                                                                                                                                                                                                                                                                                                                                                                                                                                                                                                                                                                                                                                                                                                                                                                                                                                                                                                                                                                                                                                                                                                                                                                                                      |
| Keychains KidsPlay Instruments & Accessories                                                                                               | .43-        | -44<br>-33<br>8<br>7<br>-36<br>-21<br>-36<br>8<br>8<br>37<br>6                                                                                                                                                                                                                                                                                                                                                                                                                                                                                                                                                                                                                                                                                                                                                                                                                                                                                                                                                                                                                                                                                                                                                                                                                                                                                                                                                                                                                                                                                                                                                                                                                                                                                                                                                                                                                                                                                                                                                                                                                                                                    |
| Keychains KidsPlay Instruments & Accessories                                                                                               | .34-        | -44<br>-33<br>8<br>30<br>7<br>-36<br>21<br>-36<br>21<br>8-9<br>8<br>37<br>20<br>6                                                                                                                                                                                                                                                                                                                                                                                                                                                                                                                                                                                                                                                                                                                                                                                                                                                                                                                                                                                                                                                                                                                                                                                                                                                                                                                                                                                                                                                                                                                                                                                                                                                                                                                                                                                                                                                                                                                                                                                                                                                 |
| Keychains KidsPlay Instruments & Accessories                                                                                               | .43-        | -44<br>-33<br>8<br>.30<br>7<br>-36<br>8<br>8<br>8<br>8<br>8<br>8<br>8<br>8<br>8<br>8<br>8<br>                                                                                                                                                                                                                                                                                                                                                                                                                                                                                                                                                                                                                                                                                                                                                                                                                                                                                                                                                                                                                                                                                                                                                                                                                                                                                                                                                                                                                                                                                                                                                                                                                                                                                                                                                                                                                                                                                                                                                                                                                                     |
| Keychains KidsPlay Instruments & Accessories                                                                                               | .43-        | -44<br>-33<br>8<br>.30<br>7<br>.21<br>-36<br>8<br>8<br>8<br>9<br>8<br>8<br>                                                                                                                                                                                                                                                                                                                                                                                                                                                                                                                                                                                                                                                                                                                                                                                                                                                                                                                                                                                                                                                                                                                                                                                                                                                                                                                                                                                                                                                                                                                                                                                                                                                                                                                                                                                                                                                                                                                                                                                                                                                       |
| Keychains KidsPlay Instruments & Accessories                                                                                               | .43-        | -44<br>-33<br>8<br>.30<br>7<br>-21<br>-36<br>8<br>8<br>8<br>8<br>6<br>6<br>3<br>8<br>8                                                                                                                                                                                                                                                                                                                                                                                                                                                                                                                                                                                                                                                                                                                                                                                                                                                                                                                                                                                                                                                                                                                                                                                                                                                                                                                                                                                                                                                                                                                                                                                                                                                                                                                                                                                                                                                                                                                                                                                                                                            |
| Keychains KidsPlay Instruments & Accessories                                                                                               | .34-        | -44<br>-33<br>8<br>.30<br>7<br>-36<br>8<br>8<br>8<br>8<br>8<br>8<br>8<br>8<br>8<br>8<br>8<br>8<br>8<br>8<br>8<br>8<br>8<br>8<br>8<br>8<br>8<br>8<br>8<br>8<br>8<br>8<br>9<br>8<br>8<br>8<br>8<br>8<br>8<br>8<br>8<br>8<br>8<br>8<br>8<br>8<br>8<br>8<br>8<br>8<br>8<br>8<br>8<br>8<br>8<br>8<br>8<br>8<br>8<br>8<br>8<br>8<br>8<br>8<br>8<br>8<br>8<br>8<br>8<br>8<br>8<br>8<br>8<br>8<br>8<br>8<br>8<br>8<br>8<br>8<br>8<br>8<br>8<br>8<br>8<br>8<br>8<br>8<br>8<br>8<br>8<br>8<br>8<br>8<br>8<br>8<br>8<br>8<br>8<br>8<br>8<br>8<br>8<br>8<br>8<br>8<br>8<br>8<br>8<br>8<br>8<br>8<br>8<br>8<br>8<br>8<br>8<br>8<br>8<br>8<br>8<br>8<br>8<br>8<br>8<br>8<br>8<br>8<br>8<br>8<br>8<br>8<br>8<br>8<br>8<br>8<br>8<br>8<br>8<br>8<br>8<br>8<br>8<br>8<br>8<br>8<br>8<br>8<br>8<br>8<br>8<br>8<br>8<br>8<br>8<br>8<br>8<br>8<br>8<br>8<br>8<br>8<br>8<br>8<br>8<br>8<br>8<br>8<br>8<br>8<br>8<br>8<br>8<br>8<br>8<br>8<br>8<br>8<br>8<br>8<br>8<br>8<br>8<br>8<br>8<br>8<br>8<br>8<br>8<br>8<br>8<br>8<br>8<br>8<br>8<br>8<br>8<br>8<br>8<br>8<br>8<br>8<br>8<br>8<br>8<br>8<br>8<br>8<br>8<br>8<br>8<br>8<br>8<br>8<br>8<br>8<br>8<br>8<br>8<br>8<br>8<br>8<br>8<br>8<br>8<br>8<br>8<br>8<br>8<br>8<br>8<br>8<br>8<br>8<br>8<br>8<br>8<br>8<br>8<br>8<br>8<br>8<br>8<br>8<br>8<br>8<br>8<br>8<br>8<br>8<br>8<br>8<br>8<br>8<br>8<br>8<br>8<br>8<br>8<br>8<br>8<br>8<br>8<br>8<br>8<br>8<br>8<br>8<br>8<br>8<br>8<br>8<br>8<br>8<br>8<br>8<br>8<br>8<br>8<br>8<br>8<br>8<br>8<br>8<br>8<br>8<br>8<br>8<br>8<br>8<br>8<br>8<br>8<br>8<br>8<br>8<br>8<br>8<br>8<br>8<br>8<br>8<br>8<br>8<br>8<br>8<br>8<br>8<br>8<br>8<br>8<br>8<br>8<br>8<br>8<br>8<br>8<br>8<br>8<br>8<br>8<br>8<br>8<br>8<br>8<br>8<br>8<br>8<br>8<br>8<br>8<br>8<br>8<br>8<br>8<br>8<br>8<br>8<br>8<br>8<br>8<br>8                                                                                                                                                                                                                                                                                                                                                |
| Keychains KidsPlay Instruments & Accessories                                                                                               | .34         | -44<br>-33<br>8<br>30<br>7<br>21<br>-36<br>21<br>8-9<br>8<br>37<br>20<br>6<br>3<br>8<br>36<br>3<br>8                                                                                                                                                                                                                                                                                                                                                                                                                                                                                                                                                                                                                                                                                                                                                                                                                                                                                                                                                                                                                                                                                                                                                                                                                                                                                                                                                                                                                                                                                                                                                                                                                                                                                                                                                                                                                                                                                                                                                                                                                              |
| Keychains KidsPlay Instruments & Accessories                                                                                               | .43-        | -44<br>-33<br>8<br>30<br>7<br>-21<br>-36<br>-21<br>8-9<br>8<br>37<br>-20<br>8<br>36<br>3<br>8<br>36<br>3<br>8                                                                                                                                                                                                                                                                                                                                                                                                                                                                                                                                                                                                                                                                                                                                                                                                                                                                                                                                                                                                                                                                                                                                                                                                                                                                                                                                                                                                                                                                                                                                                                                                                                                                                                                                                                                                                                                                                                                                                                                                                     |
| Keychains KidsPlay Instruments & Accessories                                                                                               | .43-        | -44<br>-33<br>8<br>30<br>7<br>-21<br>-36<br>21<br>8-9<br>8<br>37<br>20<br>8<br>36<br>3<br>8<br>36<br>9<br>15<br>-26                                                                                                                                                                                                                                                                                                                                                                                                                                                                                                                                                                                                                                                                                                                                                                                                                                                                                                                                                                                                                                                                                                                                                                                                                                                                                                                                                                                                                                                                                                                                                                                                                                                                                                                                                                                                                                                                                                                                                                                                               |
| Keychains KidsPlay Instruments & Accessories                                                                                               | .43-        | -44<br>-33<br>7<br>-36<br>21<br>-36<br>8<br>8<br>8<br>8<br>8<br>8<br>8<br>8<br>8<br>8<br>8<br>8<br>9<br>8<br>9<br>8<br>9<br>8<br>9<br>8<br>9<br>8<br>9<br>8<br>9<br>8<br>9<br>8<br>9<br>8<br>9<br>9<br>9<br>9<br>9<br>9<br>9<br>9<br>9<br>9<br>9<br>9<br>9<br>9<br>9<br>9<br>9<br>9<br>9<br>9<br>9<br>9<br>9<br>9<br>9<br>9<br>9<br>9<br>9<br>9<br>9<br>9<br>9<br>9<br>9<br>9<br>9<br>9<br>9<br>9<br>9<br>9<br>9<br>9<br>9<br>9<br>9<br>9<br>9<br>9<br>9<br>9<br>9<br>9<br>9<br>9<br>9<br>9<br>9<br>9<br>9<br>9<br>9<br>9<br>9<br>9<br>9<br>9<br>9<br>9<br>9<br>9<br>9<br>9<br>9<br>9<br>9<br>9<br>9<br>9<br>9<br>9<br>9<br>9<br>9<br>9<br>9<br>9<br>9<br>9<br>9<br>9<br>9<br>9<br>9<br>9<br>9<br>9<br>9<br>9<br>9<br>9<br>9<br>9<br>9<br>9<br>9<br>9<br>9<br>9<br>9<br>9<br>9<br>9<br>9<br>9<br>9<br>9<br>9<br>9<br>9<br>9<br>9<br>9<br>9<br>9<br>9<br>9<br>9<br>9<br>9<br>9<br>9<br>9<br>9<br>9<br>9<br>9<br>9<br>9<br>9<br>9<br>9<br>9<br>9<br>9<br>9<br>9<br>9<br>9<br>9<br>9<br>9<br>9<br>9<br>9<br>9<br>9<br>9<br>9<br>9<br>9<br>9<br>9<br>9<br>9<br>9<br>9<br>9<br>9<br>9<br>9<br>9<br>9<br>9<br>9<br>9<br>9<br>9<br>9<br>9<br>9<br>9<br>9<br>9<br>9<br>9<br>9<br>9<br>9<br>9<br>9<br>9<br>9<br>9<br>9<br>9<br>9<br>9<br>9<br>9<br>9<br>9<br>9<br>9<br>9<br>9<br>9<br>9<br>9<br>9<br>9<br>9<br>9<br>9<br>9<br>9<br>9<br>9<br>9<br>9<br>9<br>9<br>9<br>9<br>9<br>9<br>9<br>9<br>9<br>9<br>9<br>9<br>9<br>9<br>9<br>9<br>9<br>9<br>9<br>9<br>9<br>9<br>9<br>9<br>9<br>9<br>9<br>9<br>9<br>9<br>9<br>9<br>9<br>9<br>9<br>9<br>9<br>9<br>9<br>9<br>9<br>9<br>9<br>9<br>9<br>9<br>9<br>9<br>9<br>9<br>9<br>9<br>9<br>9<br>9<br>9<br>9<br>9<br>9<br>9<br>9<br>9<br>9<br>9<br>9<br>9<br>9<br>9<br>9<br>9<br>9<br>9<br>9<br>9<br>9<br>9<br>9<br>9<br>9<br>9<br>9<br>9<br>9<br>9<br>                                                                                                                                                                                                                                                                                                                                                |
| Keychains KidsPlay Instruments & Accessories                                                                                               | .34         | -44<br>-33<br>7<br>-36<br>7<br>-36<br>3<br>8<br>9<br>-29<br>9<br>46                                                                                                                                                                                                                                                                                                                                                                                                                                                                                                                                                                                                                                                                                                                                                                                                                                                                                                                                                                                                                                                                                                                                                                                                                                                                                                                                                                                                                                                                                                                                                                                                                                                                                                                                                                                                                                                                                                                                                                                                                                                               |
| Keychains KidsPlay Instruments & Accessories                                                                                               | .34         | -44<br>-33<br>7<br>-36<br>7<br>-36<br>3<br>8<br>9<br>-29<br>9<br>46                                                                                                                                                                                                                                                                                                                                                                                                                                                                                                                                                                                                                                                                                                                                                                                                                                                                                                                                                                                                                                                                                                                                                                                                                                                                                                                                                                                                                                                                                                                                                                                                                                                                                                                                                                                                                                                                                                                                                                                                                                                               |
| Keychains KidsPlay Instruments & Accessories                                                                                               | .34-        | -44<br>-33<br>7<br>21<br>-36<br>21<br>8-9<br>8<br>36<br>8<br>36<br>-29<br>37<br>46<br>21                                                                                                                                                                                                                                                                                                                                                                                                                                                                                                                                                                                                                                                                                                                                                                                                                                                                                                                                                                                                                                                                                                                                                                                                                                                                                                                                                                                                                                                                                                                                                                                                                                                                                                                                                                                                                                                                                                                                                                                                                                          |
| Keychains KidsPlay Instruments & Accessories                                                                                               | .43-32      | -44<br>-33<br>8<br>9<br>8<br>9<br>8<br>9<br>8<br>9<br>9<br>9<br>9<br>9<br>9<br>9<br>9<br>9<br>9<br>9<br>9<br>9<br>9<br>9<br>9<br>9<br>9<br>9<br>9<br>9<br>9<br>9<br>9<br>9<br>9<br>9<br>9<br>9<br>9<br>9<br>9<br>9<br>9<br>9<br>9<br>9<br>9<br>9<br>9<br>9<br>9<br>9<br>9<br>9<br>9<br>9<br>9<br>9<br>9<br>9<br>9<br>9<br>9<br>9<br>9<br>9<br>9<br>9<br>9<br>9<br>9<br>9<br>9<br>9<br>9<br>9<br>9<br>9<br>9<br>9<br>9<br>9<br>9<br>9<br>9<br>9<br>9<br>9<br>9<br>9<br>9<br>9<br>9<br>9<br>9<br>9<br>9<br>9<br>9<br>9<br>9<br>9<br>9<br>9<br>9<br>9<br>9<br>9<br>9<br>9<br>9<br>9<br>9<br>9<br>9<br>9<br>9<br>9<br>9<br>9<br>9<br>9<br>9<br>9<br>9<br>9<br>9<br>9<br>9<br>9<br>9<br>9<br>9<br>9<br>9<br>9<br>9<br>9<br>9<br>9<br>9<br>9<br>9<br>9<br>9<br>9<br>9<br>9<br>9<br>9<br>9<br>9<br>9<br>9<br>9<br>9<br>9<br>9<br>9<br>9<br>9<br>9<br>9<br>9<br>9<br>9<br>9<br>9<br>9<br>9<br>9<br>9<br>9<br>9<br>9<br>9<br>9<br>9<br>9<br>9<br>9<br>9<br>9<br>9<br>9<br>9<br>9<br>9<br>9<br>9<br>9<br>9<br>9<br>9<br>9<br>9<br>9<br>9<br>9<br>9<br>9<br>9<br>9<br>9<br>9<br>9<br>9<br>9<br>9<br>9<br>9<br>9<br>9<br>9<br>9<br>9<br>9<br>9<br>9<br>9<br>9<br>9<br>9<br>9<br>9<br>9<br>9<br>9<br>9<br>9<br>9<br>9<br>9<br>9<br>9<br>9<br>9<br>9<br>9<br>9<br>9<br>9<br>9<br>9<br>9<br>9<br>9<br>9<br>9<br>9<br>9<br>9<br>9<br>9<br>9<br>9<br>9<br>9<br>9<br>9<br>9<br>9<br>9<br>9<br>9<br>9<br>9<br>9<br>9<br>9<br>9<br>9<br>9<br>9<br>9<br>9<br>9<br>9<br>9<br>9<br>9<br>9<br>9<br>9<br>9<br>9<br>9<br>9<br>9<br>9<br>9<br>9<br>9<br>9<br>9<br>9<br>9<br>9<br>9<br>9<br>9<br>9<br>9<br>9<br>9<br>9<br>9<br>9<br>9<br>9<br>9<br>9<br>9<br>9<br>9<br>9<br>9<br>9<br>9<br>9<br>9<br>9<br>9<br>9<br>9<br>9<br>9<br>9<br>9<br>9<br>9<br>9<br>9<br>9<br>9<br>9<br>9<br>9<br>9<br>9<br>9<br>9<br>9<br>9<br>9<br>9<br>9<br>9<br>9<br>9<br>9<br>9<br>9<br>9<br>9<br>9<br>9<br>9<br>9<br>9<br>9<br>9<br>9<br>9<br>9<br>9<br>9<br>9<br>9<br>9<br>9<br>9<br>9<br>9<br>9<br>9<br>9<br>9<br>9<br>9<br>9<br>9<br>9<br>9<br>9<br>9<br>9<br>9<br>9<br>9<br>9<br>9<br>9<br>9<br>9<br>9<br>9<br>9<br>9<br>9<br>9<br>9<br>9<br>9<br>9<br>9<br>9<br>9<br>9<br> |
| Keychains KidsPlay Instruments & Accessories                                                                                               | .43-32      | -44<br>-33<br>8<br>9<br>8<br>9<br>8<br>9<br>8<br>9<br>9<br>9<br>9<br>9<br>9<br>9<br>9<br>9<br>9<br>9<br>9<br>9<br>9<br>9<br>9<br>9<br>9<br>9<br>9<br>9<br>9<br>9<br>9<br>9<br>9<br>9<br>9<br>9<br>9<br>9<br>9<br>9<br>9<br>9<br>9<br>9<br>9<br>9<br>9<br>9<br>9<br>9<br>9<br>9<br>9<br>9<br>9<br>9<br>9<br>9<br>9<br>9<br>9<br>9<br>9<br>9<br>9<br>9<br>9<br>9<br>9<br>9<br>9<br>9<br>9<br>9<br>9<br>9<br>9<br>9<br>9<br>9<br>9<br>9<br>9<br>9<br>9<br>9<br>9<br>9<br>9<br>9<br>9<br>9<br>9<br>9<br>9<br>9<br>9<br>9<br>9<br>9<br>9<br>9<br>9<br>9<br>9<br>9<br>9<br>9<br>9<br>9<br>9<br>9<br>9<br>9<br>9<br>9<br>9<br>9<br>9<br>9<br>9<br>9<br>9<br>9<br>9<br>9<br>9<br>9<br>9<br>9<br>9<br>9<br>9<br>9<br>9<br>9<br>9<br>9<br>9<br>9<br>9<br>9<br>9<br>9<br>9<br>9<br>9<br>9<br>9<br>9<br>9<br>9<br>9<br>9<br>9<br>9<br>9<br>9<br>9<br>9<br>9<br>9<br>9<br>9<br>9<br>9<br>9<br>9<br>9<br>9<br>9<br>9<br>9<br>9<br>9<br>9<br>9<br>9<br>9<br>9<br>9<br>9<br>9<br>9<br>9<br>9<br>9<br>9<br>9<br>9<br>9<br>9<br>9<br>9<br>9<br>9<br>9<br>9<br>9<br>9<br>9<br>9<br>9<br>9<br>9<br>9<br>9<br>9<br>9<br>9<br>9<br>9<br>9<br>9<br>9<br>9<br>9<br>9<br>9<br>9<br>9<br>9<br>9<br>9<br>9<br>9<br>9<br>9<br>9<br>9<br>9<br>9<br>9<br>9<br>9<br>9<br>9<br>9<br>9<br>9<br>9<br>9<br>9<br>9<br>9<br>9<br>9<br>9<br>9<br>9<br>9<br>9<br>9<br>9<br>9<br>9<br>9<br>9<br>9<br>9<br>9<br>9<br>9<br>9<br>9<br>9<br>9<br>9<br>9<br>9<br>9<br>9<br>9<br>9<br>9<br>9<br>9<br>9<br>9<br>9<br>9<br>9<br>9<br>9<br>9<br>9<br>9<br>9<br>9<br>9<br>9<br>9<br>9<br>9<br>9<br>9<br>9<br>9<br>9<br>9<br>9<br>9<br>9<br>9<br>9<br>9<br>9<br>9<br>9<br>9<br>9<br>9<br>9<br>9<br>9<br>9<br>9<br>9<br>9<br>9<br>9<br>9<br>9<br>9<br>9<br>9<br>9<br>9<br>9<br>9<br>9<br>9<br>9<br>9<br>9<br>9<br>9<br>9<br>9<br>9<br>9<br>9<br>9<br>9<br>9<br>9<br>9<br>9<br>9<br>9<br>9<br>9<br>9<br>9<br>9<br>9<br>9<br>9<br>9<br>9<br>9<br>9<br>9<br>9<br>9<br>9<br>9<br>9<br>9<br>9<br>9<br>9<br>9<br>9<br>9<br>9<br>9<br>9<br>9<br>9<br>9<br>9<br>9<br>9<br>9<br>9<br>9<br>9<br>9<br>9<br>9<br>9<br>9<br>9<br>9<br>9<br>9<br>9<br>9<br>9<br>9<br>9<br>9<br>9<br>9<br>9<br>9<br> |
| Keychains KidsPlay Instruments & Accessories                                                                                               | .21,        | -44<br>-33<br>8<br>7<br>-36<br>3<br>8<br>9<br>9<br>9<br>9<br>9<br>9<br>9<br>9<br>9<br>9<br>9<br>9<br>9<br>9<br>9<br>9<br>9<br>9<br>9<br>9<br>9<br>9<br>9<br>9<br>9<br>9<br>9<br>9<br>9<br>9<br>9<br>9<br>9<br>9<br>9<br>9<br>9<br>9<br>9<br>9<br>9<br>9<br>9<br>9<br>9<br>9<br>9<br>9<br>9<br>9<br>9<br>9<br>9<br>9<br>9<br>9<br>9<br>9<br>9<br>9<br>9<br>9<br>9<br>9<br>9<br>9<br>9<br>9<br>9<br>9<br>9<br>9<br>9<br>9<br>9<br>9<br>9<br>9<br>9<br>9<br>9<br>9<br>9<br>9<br>9<br>9<br>9<br>9<br>9<br>9<br>9<br>9<br>9<br>9<br>9<br>9<br>9<br>9<br>9<br>9<br>9<br>9<br>9<br>9<br>9<br>9<br>9<br>9<br>9<br>9<br>9<br>9<br>9<br>9<br>9<br>9<br>9<br>9<br>9<br>9<br>9<br>9<br>9<br>9<br>9<br>9<br>9<br>9<br>9<br>9<br>9<br>9<br>9<br>9<br>9<br>9<br>9<br>9<br>9<br>9<br>9<br>9<br>9<br>9<br>9<br>9<br>9<br>9<br>9<br>9<br>9<br>9<br>9<br>9<br>9<br>9<br>9<br>9<br>9<br>9<br>9<br>9<br>9<br>9<br>9<br>9<br>9<br>9<br>9<br>9<br>9<br>9<br>9<br>9<br>9<br>9<br>9<br>9<br>9<br>9<br>9<br>9<br>9<br>9<br>9<br>9<br>9<br>9<br>9<br>9<br>9<br>9<br>9<br>9<br>9<br>9<br>9<br>9<br>9<br>9<br>9<br>9<br>9<br>9<br>9<br>9<br>9<br>9<br>9<br>9<br>9<br>9<br>9<br>9<br>9<br>9<br>9<br>9<br>9<br>9<br>9<br>9<br>9<br>9<br>9<br>9<br>9<br>9<br>9<br>9<br>9<br>9<br>9<br>9<br>9<br>9<br>9<br>9<br>9<br>9<br>9<br>9<br>9<br>9<br>9<br>9<br>9<br>9<br>9<br>9<br>9<br>9<br>9<br>9<br>9<br>9<br>9<br>9<br>9<br>9<br>9<br>9<br>9<br>9<br>9<br>9<br>9<br>9<br>9<br>9<br>9<br>9<br>9<br>9<br>9<br>9<br>9<br>9<br>9<br>9<br>9<br>9<br>9<br>9<br>9<br>9<br>9<br>9<br>9<br>9<br>9<br>9<br>9<br>9<br>9<br>9<br>9<br>9<br>9<br>9<br>9<br>9<br>9<br>9<br>9<br>9<br>9<br>9<br>9<br>9<br>9<br>9<br>9<br>9<br>9<br>9<br>9<br>9<br>9<br>9<br>9<br>9<br>9<br>9<br>9<br>9<br>9<br>9<br>9<br>9<br>9<br>9<br>9<br>9<br>                                                                                                                                                                                                                                                                                                                                                   |