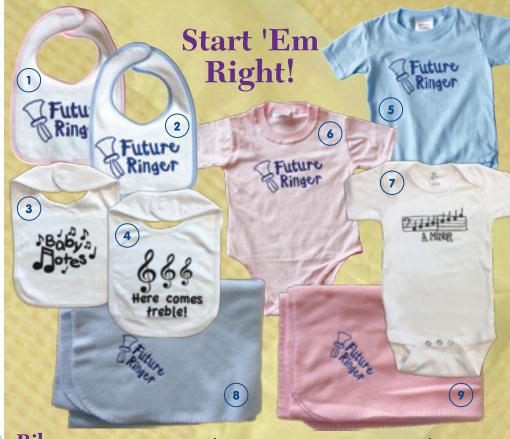

ove

Handbells: #1486 3. Neon I Love Chimes: #1488

4. Foil Artistic Handbells: #1457 5. Foil Spiral

Handbells: #1476

2

3

11" x 13" • sewn-in pockets • corduroy with canvas lining 1. Black: #5650 2. Navy: #5651 **3. Burgundy:** #5652

# **Totes \$14.95**

Inside-out





# Glass Staff Jar 26 oz. • fill to

make a unique gift! \$8.95 #5384

# **Candles**

8" tall • unscented • burns up to 80 hours

\$8.95

Terms Words: #PW1104 Chimes Words: #PW1093 Handbells Words: #P\X/1086



Car Magnets 6" × 4" • \$3.95

Handbells: #5353

# **Frazzled Ringer**

- **1. Notepad** 5½" × 8½" \$3.95 #7306
- **2. Magnet** 3½" × 2" \$3.25 #5558



Ringing Chick Keychain

"The Dinner Bell" Cookbook

a collection of ringers' recipes \$15.00 #5389



set of three- a small. a medium and a large \$6.95 #5385





Bibs 1. Pink "Future Ringer": \$5.95 #9688 2. Blue "Future Ringer": \$5.95 #9689 3. Baby Notes: \$12.95 #9677 4. Here Comes Treble: \$12.95 #9676

Onesies 5. Blue "Future Ringer": \$12.95 12 months #9684 24 months #9685

- 6. Pink "Future Ringer": \$12.95 12 months #9680 24 months #9681
- 7. A Minor: size 6-12 months \$16.95 #9675

Fleece Blankets 8. Blue "Future Ringer": \$10.95 #9690

9. Pink "Future Ringer": \$10.95 #9691



Ringers' Mugs & Cups 1. 20 oz. Travel Mug \$10.95 #5363 2. "To Ring or Not to Ring" 32 oz. Thermal Cup \$7.00 #5358 3. 16 oz. Latté Mug \$8.00 #5377 4. Frazzled Ringer 12 oz. Coffee Mug \$8.00 #5374 5. "To Ring or Not to Ring" 16 oz. Coffee Mug \$8.00 #5367

# For the Other Musicians in Your Life...

General music gifts and games for those who haven't discovered r