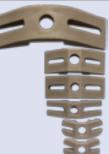

.   | 3 Oct.   | 4 Oct.   | 5 Oct.    |
|---------------------------------------|----------|----------|----------|-----------|
| Full Set Handguards* (w/ HB Service)  | \$337.50 | \$499.50 | \$661.50 | \$823.50  |
| Full Set Handguards* (w/o HB Service) | \$450.00 | \$666.00 | \$882.00 | \$1098.00 |

### **RESTRAINING SPRINGS**

- · provide strength and flexibility
- · made of high-density polyurethane

| - | restraining spring 1 (C3-F#3) | #SSRS1 | \$2.00 |
|---|-------------------------------|--------|--------|
|   | restraining spring 2 (G3-C#4) | #SSRS2 | \$2.00 |
|   | restraining spring 3 (C4-G#4) | #SSRS3 | \$2.00 |
|   | restraining spring 4 (A4-B5)  | #SSRS4 | \$2.00 |
|   | restraining spring 5 (C6-C7)  | #SSRS5 | \$2.00 |
|   | restraining spring 6 (C#7-C8) | #SSRS6 | \$2.00 |



#### More TruTimbre Replacement Parts compatible with Schulmerich Handbells

| Bearing (Nyliners)   | G2-G#3 | #SSBN1 | \$3.10 | Assembly Cap Screw | G#6-C8 | #SSAS4 | \$0.40 |
|----------------------|--------|--------|--------|--------------------|--------|--------|--------|
| Bearing (Nyliners)   | C3-F#3 | #SSBN2 | \$1.20 | Assembly Cap Screw | C#8-C9 | #SSAS5 | \$0.40 |
| Bearing (Nyliners)   | G3-G8  | #SSBN3 | \$0.25 | Clapper Lockwasher | G2-C8  | #SSCL1 | \$0.10 |
| Anti-Friction Washer | G2-F#3 | #SSAW1 | \$0.60 | Clapper Screw      | C3-D#3 | #SSCS1 | \$0.40 |
| Anti-Friction Washer | G3-B5  | #SSAW2 | \$0.25 | Clapper Screw      | G2-G#4 | #SSCS2 | \$0.40 |
| Anti-Friction Washer | C6-C8  | #SSAW3 | \$0.25 | Clapper Screw      | A4-C8  | #SSCS3 | \$0.40 |
| Neoprene Bumper