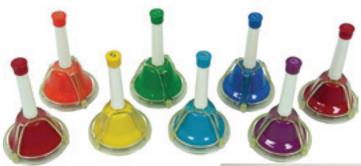

#### **Table of Contents**

| Come See Us!                                                                                                                               |             |                                                                                                                                                                                                                                                                                                                                                                                                                                                                                                                                                                                                                                                                                                                                                                                                                                                                                                                                                                                                                                                                                                                                                                                                                                                                                                                                                                                                                                                                                                                                                                                                                                                                                                                                                                                                                                                                                                                                                                                                                                                                                                                                   |
|--------------------------------------------------------------------------------------------------------------------------------------------|-------------|-----------------------------------------------------------------------------------------------------------------------------------------------------------------------------------------------------------------------------------------------------------------------------------------------------------------------------------------------------------------------------------------------------------------------------------------------------------------------------------------------------------------------------------------------------------------------------------------------------------------------------------------------------------------------------------------------------------------------------------------------------------------------------------------------------------------------------------------------------------------------------------------------------------------------------------------------------------------------------------------------------------------------------------------------------------------------------------------------------------------------------------------------------------------------------------------------------------------------------------------------------------------------------------------------------------------------------------------------------------------------------------------------------------------------------------------------------------------------------------------------------------------------------------------------------------------------------------------------------------------------------------------------------------------------------------------------------------------------------------------------------------------------------------------------------------------------------------------------------------------------------------------------------------------------------------------------------------------------------------------------------------------------------------------------------------------------------------------------------------------------------------|
| Welcome Back                                                                                                                               |             | 2                                                                                                                                                                                                                                                                                                                                                                                                                                                                                                                                                                                                                                                                                                                                                                                                                                                                                                                                                                                                                                                                                                                                                                                                                                                                                                                                                                                                                                                                                                                                                                                                                                                                                                                                                                                                                                                                                                                                                                                                                                                                                                                                 |
| Choristers Guild Membership                                                                                                                |             |                                                                                                                                                                                                                                                                                                                                                                                                                                                                                                                                                                                                                                                                                                                                                                                                                                                                                                                                                                                                                                                                                                                                                                                                                                                                                                                                                                                                                                                                                                                                                                                                                                                                                                                                                                                                                                                                                                                                                                                                                                                                                                                                   |
| Witte Travel Handbell Press Custom Gifts                                                                                                   |             | 14                                                                                                                                                                                                                                                                                                                                                                                                                                                                                                                                                                                                                                                                                                                                                                                                                                                                                                                                                                                                                                                                                                                                                                                                                                                                                                                                                                                                                                                                                                                                                                                                                                                                                                                                                                                                                                                                                                                                                                                                                                                                                                                                |
|                                                                                                                                            |             |                                                                                                                                                                                                                                                                                                                                                                                                                                                                                                                                                                                                                                                                                                                                                                                                                                                                                                                                                                                                                                                                                                                                                                                                                                                                                                                                                                                                                                                                                                                                                                                                                                                                                                                                                                                                                                                                                                                                                                                                                                                                                                                                   |
| Jeffers Promotionals                                                                                                                       |             |                                                                                                                                                                                                                                                                                                                                                                                                                                                                                                                                                                                                                                                                                                                                                                                                                                                                                                                                                                                                                                                                                                                                                                                                                                                                                                                                                                                                                                                                                                                                                                                                                                                                                                                                                                                                                                                                                                                                                                                                                                                                                                                                   |
| Shipping Rates and Info                                                                                                                    |             |                                                                                                                                                                                                                                                                                                                                                                                                                                                                                                                                                                                                                                                                                                                                                                                                                                                                                                                                                                                                                                                                                                                                                                                                                                                                                                                                                                                                                                                                                                                                                                                                                                                                                                                                                                                                                                                                                                                                                                                                                                                                                                                                   |
| Apparel                                                                                                                                    |             |                                                                                                                                                                                                                                                                                                                                                                                                                                                                                                                                                                                                                                                                                                                                                                                                                                                                                                                                                                                                                                                                                                                                                                                                                                                                                                                                                                                                                                                                                                                                                                                                                                                                                                                                                                                                                                                                                                                                                                                                                                                                                                                                   |
| Batons & Accessories                                                                                                                       |             |                                                                                                                                                                                                                                                                                                                                                                                                                                                                                                                                                                                                                                                                                                                                                                                                                                                                                                                                                                                                                                                                                                                                                                                                                                                                                                                                                                                                                                                                                                                                                                                                                                                                                                                                                                                                                                                                                                                                                                                                                                                                                                                                   |
| Belltree Stands & Supplies                                                                                                                 |             |                                                                                                                                                                                                                                                                                                                                                                                                                                                                                                                                                                                                                                                                                                                                                                                                                                                                                                                                                                                                                                                                                                                                                                                                                                                                                                                                                                                                                                                                                                                                                                                                                                                                                                                                                                                                                                                                                                                                                                                                                                                                                                                                   |
| Cajons                                                                                                                                     |             | 18                                                                                                                                                                                                                                                                                                                                                                                                                                                                                                                                                                                                                                                                                                                                                                                                                                                                                                                                                                                                                                                                                                                                                                                                                                                                                                                                                                                                                                                                                                                                                                                                                                                                                                                                                                                                                                                                                                                                                                                                                                                                                                                                |
| Carts                                                                                                                                      |             |                                                                                                                                                                                                                                                                                                                                                                                                                                                                                                                                                                                                                                                                                                                                                                                                                                                                                                                                                                                                                                                                                                                                                                                                                                                                                                                                                                                                                                                                                                                                                                                                                                                                                                                                                                                                                                                                                                                                                                                                                                                                                                                                   |
| Cases (Handbell)                                                                                                                           | .16-        | -17                                                                                                                                                                                                                                                                                                                                                                                                                                                                                                                                                                                                                                                                                                                                                                                                                                                                                                                                                                                                                                                                                                                                                                                                                                                                                                                                                                                                                                                                                                                                                                                                                                                                                                                                                                                                                                                                                                                                                                                                                                                                                                                               |
| Chime Mats                                                                                                                                 |             |                                                                                                                                                                                                                                                                                                                                                                                                                                                                                                                                                                                                                                                                                                                                                                                                                                                                                                                                                                                                                                                                                                                                                                                                                                                                                                                                                                                                                                                                                                                                                                                                                                                                                                                                                                                                                                                                                                                                                                                                                                                                                                                                   |
| ChimeMagic                                                                                                                                 |             |                                                                                                                                                                                                                                                                                                                                                                                                                                                                                                                                                                                                                                                                                                                                                                                                                                                                                                                                                                                                                                                                                                                                                                                                                                                                                                                                                                                                                                                                                                                                                                                                                                                                                                                                                                                                                                                                                                                                                                                                                                                                                                                                   |
| Chimers Charts                                                                                                                             |             |                                                                                                                                                                                                                                                                                                                                                                                                                                                                                                                                                                                                                                                                                                                                                                                                                                                                                                                                                                                                                                                                                                                                                                                                                                                                                                                                                                                                                                                                                                                                                                                                                                                                                                                                                                                                                                                                                                                                                                                                                                                                                                                                   |
| Classroom Sets (Handchimes)                                                                                                                |             |                                                                                                                                                                                                                                                                                                                                                                                                                                                                                                                                                                                                                                                                                                                                                                                                                                                                                                                                                                                                                                                                                                                                                                                                                                                                                                                                                                                                                                                                                                                                                                                                                                                                                                                                                                                                                                                                                                                                                                                                                                                                                                                                   |
| CymbellsFoam Covers                                                                                                                        |             |                                                                                                                                                                                                                                                                                                                                                                                                                                                                                                                                                                                                                                                                                                                                                                                                                                                                                                                                                                                                                                                                                                                                                                                                                                                                                                                                                                                                                                                                                                                                                                                                                                                                                                                                                                                                                                                                                                                                                                                                                                                                                                                                   |
| Foam Pads & Accessories                                                                                                                    |             |                                                                                                                                                                                                                                                                                                                                                                                                                                                                                                                                                                                                                                                                                                                                                                                                                                                                                                                                                                                                                                                                                                                                                                                                                                                                                                                                                                                                                                                                                                                                                                                                                                                                                                                                                                                                                                                                                                                                                                                                                                                                                                                                   |
| Gifts                                                                                                                                      |             |                                                                                                                                                                                                                                                                                                                                                                                                                                                                                                                                                                                                                                                                                                                                                                                                                                                                                                                                                                                                                                                                                                                                                                                                                                                                                                                                                                                                                                                                                                                                                                                                                                                                                                                                                                                                                                                                                                                                                                                                                                                                                                                                   |
| Gloves                                                                                                                                     |             |                                                                                                                                                                                                                                                                                                                                                                                                                                                                                                                                                                                                                                                                                                                                                                                                                                                                                                                                                                                                                                                                                                                                                                                                                                                                                                                                                                                                                                                                                                                                                                                                                                                                                                                                                                                                                                                                                                                                                                                                                                                                                                                                   |
| Handbells16-                                                                                                                               |             |                                                                                                                                                                                                                                                                                                                                                                                                                                                                                                                                                                                                                                                                                                                                                                                                                                                                                                                                                                                                                                                                                                                                                                                                                                                                                                                                                                                                                                                                                                                                                                                                                                                                                                                                                                                                                                                                                                                                                                                                                                                                                                                                   |
| Handbell Healing Hot/Cold Pack                                                                                                             |             | 21                                                                                                                                                                                                                                                                                                                                                                                                                                                                                                                                                                                                                                                                                                                                                                                                                                                                                                                                                                                                                                                                                                                                                                                                                                                                                                                                                                                                                                                                                                                                                                                                                                                                                                                                                                                                                                                                                                                                                                                                                                                                                                                                |
| Handbell Parts                                                                                                                             |             |                                                                                                                                                                                                                                                                                                                                                                                                                                                                                                                                                                                                                                                                                                                                                                                                                                                                                                                                                                                                                                                                                                                                                                                                                                                                                                                                                                                                                                                                                                                                                                                                                                                                                                                                                                                                                                                                                                                                                                                                                                                                                                                                   |
| Handbell Service                                                                                                                           |             |                                                                                                                                                                                                                                                                                                                                                                                                                                                                                                                                                                                                                                                                                                                                                                                                                                                                                                                                                                                                                                                                                                                                                                                                                                                                                                                                                                                                                                                                                                                                                                                                                                                                                                                                                                                                                                                                                                                                                                                                                                                                                                                                   |
| Handchimes                                                                                                                                 |             |                                                                                                                                                                                                                                                                                                                                                                                                                                                                                                                                                                                                                                                                                                                                                                                                                                                                                                                                                                                                                                                                                                                                                                                                                                                                                                                                                                                                                                                                                                                                                                                                                                                                                                                                                                                                                                                                                                                                                                                                                                                                                                                                   |
| Jewelry                                                                                                                                    | 37          | 45                                                                                                                                                                                                                                                                                                                                                                                                                                                                                                                                                                                                                                                                                                                                                                                                                                                                                                                                                                                                                                                                                                                                                                                                                                                                                                                                                                                                                                                                                                                                                                                                                                                                                                                                                                                                                                                                                                                                                                                                                                                                                                                                |
| 00 W O II y                                                                                                                                | υ,          |                                                                                                                                                                                                                                                                                                                                                                                                                                                                                                                                                                                                                                                                                                                                                                                                                                                                                                                                                                                                                                                                                                                                                                                                                                                                                                                                                                                                                                                                                                                                                                                                                                                                                                                                                                                                                                                                                                                                                                                                                                                                                                                                   |
| Keychains                                                                                                                                  | .43-        | -44                                                                                                                                                                                                                                                                                                                                                                                                                                                                                                                                                                                                                                                                                                                                                                                                                                                                                                                                                                                                                                                                                                                                                                                                                                                                                                                                                                                                                                                                                                                                                                                                                                                                                                                                                                                                                                                                                                                                                                                                                                                                                                                               |
| KeychainsKidsPlay Instruments & Accessories3                                                                                               | .43-<br>32- | -44<br>-33                                                                                                                                                                                                                                                                                                                                                                                                                                                                                                                                                                                                                                                                                                                                                                                                                                                                                                                                                                                                                                                                                                                                                                                                                                                                                                                                                                                                                                                                                                                                                                                                                                                                                                                                                                                                                                                                                                                                                                                                                                                                                                                        |
| Keychains                                                                                                                                  | .43-<br>32- | -44<br>-33<br>8                                                                                                                                                                                                                                                                                                                                                                                                                                                                                                                                                                                                                                                                                                                                                                                                                                                                                                                                                                                                                                                                                                                                                                                                                                                                                                                                                                                                                                                                                                                                                                                                                                                                                                                                                                                                                                                                                                                                                                                                                                                                                                                   |
| Keychains                                                                                                                                  | .43-<br>32- | -44<br>-33<br>8<br>.30                                                                                                                                                                                                                                                                                                                                                                                                                                                                                                                                                                                                                                                                                                                                                                                                                                                                                                                                                                                                                                                                                                                                                                                                                                                                                                                                                                                                                                                                                                                                                                                                                                                                                                                                                                                                                                                                                                                                                                                                                                                                                                            |
| Keychains                                                                                                                                  | .43-        | -44<br>-33<br>8<br>30<br>7                                                                                                                                                                                                                                                                                                                                                                                                                                                                                                                                                                                                                                                                                                                                                                                                                                                                                                                                                                                                                                                                                                                                                                                                                                                                                                                                                                                                                                                                                                                                                                                                                                                                                                                                                                                                                                                                                                                                                                                                                                                                                                        |
| Keychains KidsPlay Instruments & Accessories                                                                                               | .43-        | -44<br>-33<br>8<br>30<br>7<br>21                                                                                                                                                                                                                                                                                                                                                                                                                                                                                                                                                                                                                                                                                                                                                                                                                                                                                                                                                                                                                                                                                                                                                                                                                                                                                                                                                                                                                                                                                                                                                                                                                                                                                                                                                                                                                                                                                                                                                                                                                                                                                                  |
| Keychains KidsPlay Instruments & Accessories                                                                                               | .43-        | -44<br>-33<br>8<br>30<br>7<br>21<br>-36                                                                                                                                                                                                                                                                                                                                                                                                                                                                                                                                                                                                                                                                                                                                                                                                                                                                                                                                                                                                                                                                                                                                                                                                                                                                                                                                                                                                                                                                                                                                                                                                                                                                                                                                                                                                                                                                                                                                                                                                                                                                                           |
| Keychains KidsPlay Instruments & Accessories 3 Lectern Lights Mallets & Accessories Metronomes Music Education Aids Music Marking Supplies | .43-        | -44<br>-33<br>8<br>30<br>7<br>21<br>-36<br>21                                                                                                                                                                                                                                                                                                                                                                                                                                                                                                                                                                                                                                                                                                                                                                                                                                                                                                                                                                                                                                                                                                                                                                                                                                                                                                                                                                                                                                                                                                                                                                                                                                                                                                                                                                                                                                                                                                                                                                                                                                                                                     |
| Keychains                                                                                                                                  | .43-        | -44<br>-33<br>8<br>30<br>7<br>21<br>-36<br>21<br>8-9                                                                                                                                                                                                                                                                                                                                                                                                                                                                                                                                                                                                                                                                                                                                                                                                                                                                                                                                                                                                                                                                                                                                                                                                                                                                                                                                                                                                                                                                                                                                                                                                                                                                                                                                                                                                                                                                                                                                                                                                                                                                              |
| Keychains                                                                                                                                  | .34-        | -44<br>-33<br>8<br>30<br>7<br>21<br>-36<br>21<br>8-9<br>8                                                                                                                                                                                                                                                                                                                                                                                                                                                                                                                                                                                                                                                                                                                                                                                                                                                                                                                                                                                                                                                                                                                                                                                                                                                                                                                                                                                                                                                                                                                                                                                                                                                                                                                                                                                                                                                                                                                                                                                                                                                                         |
| Keychains                                                                                                                                  | .34-        | -44<br>-33<br>8<br>.30<br>7<br>.21<br>-36<br>.21<br>8-9<br>8                                                                                                                                                                                                                                                                                                                                                                                                                                                                                                                                                                                                                                                                                                                                                                                                                                                                                                                                                                                                                                                                                                                                                                                                                                                                                                                                                                                                                                                                                                                                                                                                                                                                                                                                                                                                                                                                                                                                                                                                                                                                      |
| Keychains KidsPlay Instruments & Accessories                                                                                               | .43-        | -44<br>-33<br>8<br>7<br>-36<br>-21<br>-36<br>8<br>8<br>37<br>6                                                                                                                                                                                                                                                                                                                                                                                                                                                                                                                                                                                                                                                                                                                                                                                                                                                                                                                                                                                                                                                                                                                                                                                                                                                                                                                                                                                                                                                                                                                                                                                                                                                                                                                                                                                                                                                                                                                                                                                                                                                                    |
| Keychains KidsPlay Instruments & Accessories                                                                                               | .34-        | -44<br>-33<br>8<br>30<br>7<br>-36<br>21<br>-36<br>21<br>8-9<br>8<br>37<br>20<br>6                                                                                                                                                                                                                                                                                                                                                                                                                                                                                                                                                                                                                                                                                                                                                                                                                                                                                                                                                                                                                                                                                                                                                                                                                                                                                                                                                                                                                                                                                                                                                                                                                                                                                                                                                                                                                                                                                                                                                                                                                                                 |
| Keychains KidsPlay Instruments & Accessories                                                                                               | .43-        | -44<br>-33<br>8<br>.30<br>7<br>-36<br>8<br>8<br>8<br>8<br>8<br>8<br>8<br>8<br>8<br>8<br>8<br>                                                                                                                                                                                                                                                                                                                                                                                                                                                                                                                                                                                                                                                                                                                                                                                                                                                                                                                                                                                                                                                                                                                                                                                                                                                                                                                                                                                                                                                                                                                                                                                                                                                                                                                                                                                                                                                                                                                                                                                                                                     |
| Keychains KidsPlay Instruments & Accessories                                                                                               | .43-        | -44<br>-33<br>8<br>.30<br>7<br>.21<br>-36<br>8<br>8<br>8<br>9<br>8<br>8<br>                                                                                                                                                                                                                                                                                                                                                                                                                                                                                                                                                                                                                                                                                                                                                                                                                                                                                                                                                                                                                                                                                                                                                                                                                                                                                                                                                                                                                                                                                                                                                                                                                                                                                                                                                                                                                                                                                                                                                                                                                                                       |
| Keychains KidsPlay Instruments & Accessories                                                                                               | .43-        | -44<br>-33<br>8<br>.30<br>7<br>-21<br>-36<br>8<br>8<br>8<br>8<br>6<br>6<br>3<br>8<br>8                                                                                                                                                                                                                                                                                                                                                                                                                                                                                                                                                                                                                                                                                                                                                                                                                                                                                                                                                                                                                                                                                                                                                                                                                                                                                                                                                                                                                                                                                                                                                                                                                                                                                                                                                                                                                                                                                                                                                                                                                                            |
| Keychains KidsPlay Instruments & Accessories                                                                                               | .34-        | -44<br>-33<br>8<br>.30<br>7<br>-36<br>8<br>8<br>8<br>8<br>8<br>8<br>8<br>8<br>8<br>8<br>8<br>8<br>8<br>8<br>8<br>8<br>8<br>8<br>8<br>8<br>8<br>8<br>8<br>8<br>8<br>8<br>9<br>8<br>8<br>8<br>8<br>8<br>8<br>8<br>8<br>8<br>8<br>8<br>8<br>8<br>8<br>8<br>8<br>8<br>8<br>8<br>8<br>8<br>8<br>8<br>8<br>8<br>8<br>8<br>8<br>8<br>8<br>8<br>8<br>8<br>8<br>8<br>8<br>8<br>8<br>8<br>8<br>8<br>8<br>8<br>8<br>8<br>8<br>8<br>8<br>8<br>8<br>8<br>8<br>8<br>8<br>8<br>8<br>8<br>8<br>8<br>8<br>8<br>8<br>8<br>8<br>8<br>8<br>8<br>8<br>8<br>8<br>8<br>8<br>8<br>8<br>8<br>8<br>8<br>8<br>8<br>8<br>8<br>8<br>8<br>8<br>8<br>8<br>8<br>8<br>8<br>8<br>8<br>8<br>8<br>8<br>8<br>8<br>8<br>8<br>8<br>8<br>8<br>8<br>8<br>8<br>8<br>8<br>8<br>8<br>8<br>8<br>8<br>8<br>8<br>8<br>8<br>8<br>8<br>8<br>8<br>8<br>8<br>8<br>8<br>8<br>8<br>8<br>8<br>8<br>8<br>8<br>8<br>8<br>8<br>8<br>8<br>8<br>8<br>8<br>8<br>8<br>8<br>8<br>8<br>8<br>8<br>8<br>8<br>8<br>8<br>8<br>8<br>8<br>8<br>8<br>8<br>8<br>8<br>8<br>8<br>8<br>8<br>8<br>8<br>8<br>8<br>8<br>8<br>8<br>8<br>8<br>8<br>8<br>8<br>8<br>8<br>8<br>8<br>8<br>8<br>8<br>8<br>8<br>8<br>8<br>8<br>8<br>8<br>8<br>8<br>8<br>8<br>8<br>8<br>8<br>8<br>8<br>8<br>8<br>8<br>8<br>8<br>8<br>8<br>8<br>8<br>8<br>8<br>8<br>8<br>8<br>8<br>8<br>8<br>8<br>8<br>8<br>8<br>8<br>8<br>8<br>8<br>8<br>8<br>8<br>8<br>8<br>8<br>8<br>8<br>8<br>8<br>8<br>8<br>8<br>8<br>8<br>8<br>8<br>8<br>8<br>8<br>8<br>8<br>8<br>8<br>8<br>8<br>8<br>8<br>8<br>8<br>8<br>8<br>8<br>8<br>8<br>8<br>8<br>8<br>8<br>8<br>8<br>8<br>8<br>8<br>8<br>8<br>8<br>8<br>8<br>8<br>8<br>8<br>8<br>8<br>8<br>8<br>8<br>8<br>8<br>8<br>8<br>8<br>8<br>8<br>8<br>8<br>8<br>8<br>8<br>8<br>8<br>8<br>8<br>8<br>8<br>8<br>8<br>8<br>8<br>8<br>8<br>8<br>8<br>8<br>8<br>8<br>8<br>8                                                                                                                                                                                                                                                                                                                                                |
| Keychains KidsPlay Instruments & Accessories                                                                                               | .34         | -44<br>-33<br>8<br>30<br>7<br>21<br>-36<br>21<br>8-9<br>8<br>37<br>20<br>6<br>3<br>8<br>36<br>3<br>8                                                                                                                                                                                                                                                                                                                                                                                                                                                                                                                                                                                                                                                                                                                                                                                                                                                                                                                                                                                                                                                                                                                                                                                                                                                                                                                                                                                                                                                                                                                                                                                                                                                                                                                                                                                                                                                                                                                                                                                                                              |
| Keychains KidsPlay Instruments & Accessories                                                                                               | .43-        | -44<br>-33<br>8<br>30<br>7<br>-21<br>-36<br>-21<br>8-9<br>8<br>37<br>-20<br>8<br>36<br>3<br>8<br>36<br>3<br>8                                                                                                                                                                                                                                                                                                                                                                                                                                                                                                                                                                                                                                                                                                                                                                                                                                                                                                                                                                                                                                                                                                                                                                                                                                                                                                                                                                                                                                                                                                                                                                                                                                                                                                                                                                                                                                                                                                                                                                                                                     |
| Keychains KidsPlay Instruments & Accessories                                                                                               | .43-        | -44<br>-33<br>8<br>30<br>7<br>-21<br>-36<br>21<br>8-9<br>8<br>37<br>20<br>8<br>36<br>3<br>8<br>36<br>9<br>15<br>-26                                                                                                                                                                                                                                                                                                                                                                                                                                                                                                                                                                                                                                                                                                                                                                                                                                                                                                                                                                                                                                                                                                                                                                                                                                                                                                                                                                                                                                                                                                                                                                                                                                                                                                                                                                                                                                                                                                                                                                                                               |
| Keychains KidsPlay Instruments & Accessories                                                                                               | .43-        | -44<br>-33<br>7<br>-36<br>21<br>-36<br>8<br>8<br>8<br>8<br>8<br>8<br>8<br>8<br>8<br>8<br>8<br>8<br>9<br>8<br>9<br>8<br>9<br>8<br>9<br>8<br>9<br>8<br>9<br>8<br>9<br>8<br>9<br>8<br>9<br>8<br>9<br>9<br>9<br>9<br>9<br>9<br>9<br>9<br>9<br>9<br>9<br>9<br>9<br>9<br>9<br>9<br>9<br>9<br>9<br>9<br>9<br>9<br>9<br>9<br>9<br>9<br>9<br>9<br>9<br>9<br>9<br>9<br>9<br>9<br>9<br>9<br>9<br>9<br>9<br>9<br>9<br>9<br>9<br>9<br>9<br>9<br>9<br>9<br>9<br>9<br>9<br>9<br>9<br>9<br>9<br>9<br>9<br>9<br>9<br>9<br>9<br>9<br>9<br>9<br>9<br>9<br>9<br>9<br>9<br>9<br>9<br>9<br>9<br>9<br>9<br>9<br>9<br>9<br>9<br>9<br>9<br>9<br>9<br>9<br>9<br>9<br>9<br>9<br>9<br>9<br>9<br>9<br>9<br>9<br>9<br>9<br>9<br>9<br>9<br>9<br>9<br>9<br>9<br>9<br>9<br>9<br>9<br>9<br>9<br>9<br>9<br>9<br>9<br>9<br>9<br>9<br>9<br>9<br>9<br>9<br>9<br>9<br>9<br>9<br>9<br>9<br>9<br>9<br>9<br>9<br>9<br>9<br>9<br>9<br>9<br>9<br>9<br>9<br>9<br>9<br>9<br>9<br>9<br>9<br>9<br>9<br>9<br>9<br>9<br>9<br>9<br>9<br>9<br>9<br>9<br>9<br>9<br>9<br>9<br>9<br>9<br>9<br>9<br>9<br>9<br>9<br>9<br>9<br>9<br>9<br>9<br>9<br>9<br>9<br>9<br>9<br>9<br>9<br>9<br>9<br>9<br>9<br>9<br>9<br>9<br>9<br>9<br>9<br>9<br>9<br>9<br>9<br>9<br>9<br>9<br>9<br>9<br>9<br>9<br>9<br>9<br>9<br>9<br>9<br>9<br>9<br>9<br>9<br>9<br>9<br>9<br>9<br>9<br>9<br>9<br>9<br>9<br>9<br>9<br>9<br>9<br>9<br>9<br>9<br>9<br>9<br>9<br>9<br>9<br>9<br>9<br>9<br>9<br>9<br>9<br>9<br>9<br>9<br>9<br>9<br>9<br>9<br>9<br>9<br>9<br>9<br>9<br>9<br>9<br>9<br>9<br>9<br>9<br>9<br>9<br>9<br>9<br>9<br>9<br>9<br>9<br>9<br>9<br>9<br>9<br>9<br>9<br>9<br>9<br>9<br>9<br>9<br>9<br>9<br>9<br>9<br>9<br>9<br>9<br>9<br>9<br>9<br>9<br>9<br>9<br>9<br>9<br>9<br>9<br>9<br>9<br>9<br>9<br>9<br>9<br>9<br>9<br>9<br>9<br>9<br>9<br>9<br>9<br>9<br>9<br>                                                                                                                                                                                                                                                                                                                                                |
| Keychains KidsPlay Instruments & Accessories                                                                                               | .34         | -44<br>-33<br>7<br>-36<br>7<br>-36<br>3<br>8<br>9<br>-29<br>9<br>46                                                                                                                                                                                                                                                                                                                                                                                                                                                                                                                                                                                                                                                                                                                                                                                                                                                                                                                                                                                                                                                                                                                                                                                                                                                                                                                                                                                                                                                                                                                                                                                                                                                                                                                                                                                                                                                                                                                                                                                                                                                               |
| Keychains KidsPlay Instruments & Accessories                                                                                               | .34         | -44<br>-33<br>7<br>-36<br>7<br>-36<br>3<br>8<br>9<br>-29<br>9<br>46                                                                                                                                                                                                                                                                                                                                                                                                                                                                                                                                                                                                                                                                                                                                                                                                                                                                                                                                                                                                                                                                                                                                                                                                                                                                                                                                                                                                                                                                                                                                                                                                                                                                                                                                                                                                                                                                                                                                                                                                                                                               |
| Keychains KidsPlay Instruments & Accessories                                                                                               | .34-        | -44<br>-33<br>7<br>21<br>-36<br>21<br>8-9<br>8<br>36<br>8<br>36<br>-29<br>37<br>46<br>21                                                                                                                                                                                                                                                                                                                                                                                                                                                                                                                                                                                                                                                                                                                                                                                                                                                                                                                                                                                                                                                                                                                                                                                                                                                                                                                                                                                                                                                                                                                                                                                                                                                                                                                                                                                                                                                                                                                                                                                                                                          |
| Keychains KidsPlay Instruments & Accessories                                                                                               | .43-32      | -44<br>-33<br>8<br>9<br>8<br>9<br>8<br>9<br>8<br>9<br>9<br>9<br>9<br>9<br>9<br>9<br>9<br>9<br>9<br>9<br>9<br>9<br>9<br>9<br>9<br>9<br>9<br>9<br>9<br>9<br>9<br>9<br>9<br>9<br>9<br>9<br>9<br>9<br>9<br>9<br>9<br>9<br>9<br>9<br>9<br>9<br>9<br>9<br>9<br>9<br>9<br>9<br>9<br>9<br>9<br>9<br>9<br>9<br>9<br>9<br>9<br>9<br>9<br>9<br>9<br>9<br>9<br>9<br>9<br>9<br>9<br>9<br>9<br>9<br>9<br>9<br>9<br>9<br>9<br>9<br>9<br>9<br>9<br>9<br>9<br>9<br>9<br>9<br>9<br>9<br>9<br>9<br>9<br>9<br>9<br>9<br>9<br>9<br>9<br>9<br>9<br>9<br>9<br>9<br>9<br>9<br>9<br>9<br>9<br>9<br>9<br>9<br>9<br>9<br>9<br>9<br>9<br>9<br>9<br>9<br>9<br>9<br>9<br>9<br>9<br>9<br>9<br>9<br>9<br>9<br>9<br>9<br>9<br>9<br>9<br>9<br>9<br>9<br>9<br>9<br>9<br>9<br>9<br>9<br>9<br>9<br>9<br>9<br>9<br>9<br>9<br>9<br>9<br>9<br>9<br>9<br>9<br>9<br>9<br>9<br>9<br>9<br>9<br>9<br>9<br>9<br>9<br>9<br>9<br>9<br>9<br>9<br>9<br>9<br>9<br>9<br>9<br>9<br>9<br>9<br>9<br>9<br>9<br>9<br>9<br>9<br>9<br>9<br>9<br>9<br>9<br>9<br>9<br>9<br>9<br>9<br>9<br>9<br>9<br>9<br>9<br>9<br>9<br>9<br>9<br>9<br>9<br>9<br>9<br>9<br>9<br>9<br>9<br>9<br>9<br>9<br>9<br>9<br>9<br>9<br>9<br>9<br>9<br>9<br>9<br>9<br>9<br>9<br>9<br>9<br>9<br>9<br>9<br>9<br>9<br>9<br>9<br>9<br>9<br>9<br>9<br>9<br>9<br>9<br>9<br>9<br>9<br>9<br>9<br>9<br>9<br>9<br>9<br>9<br>9<br>9<br>9<br>9<br>9<br>9<br>9<br>9<br>9<br>9<br>9<br>9<br>9<br>9<br>9<br>9<br>9<br>9<br>9<br>9<br>9<br>9<br>9<br>9<br>9<br>9<br>9<br>9<br>9<br>9<br>9<br>9<br>9<br>9<br>9<br>9<br>9<br>9<br>9<br>9<br>9<br>9<br>9<br>9<br>9<br>9<br>9<br>9<br>9<br>9<br>9<br>9<br>9<br>9<br>9<br>9<br>9<br>9<br>9<br>9<br>9<br>9<br>9<br>9<br>9<br>9<br>9<br>9<br>9<br>9<br>9<br>9<br>9<br>9<br>9<br>9<br>9<br>9<br>9<br>9<br>9<br>9<br>9<br>9<br>9<br>9<br>9<br>9<br>9<br>9<br>9<br>9<br>9<br>9<br>9<br>9<br>9<br>9<br>9<br>9<br>9<br>9<br>9<br>9<br>9<br>9<br>9<br>9<br>9<br>9<br>9<br>9<br>9<br>9<br>9<br>9<br>9<br>9<br>9<br>9<br>9<br>9<br>9<br>9<br>9<br>9<br>9<br>9<br>9<br>9<br>9<br>9<br>9<br>9<br>9<br>9<br>9<br>9<br>9<br>9<br>9<br>9<br>9<br>9<br>9<br>9<br>9<br>9<br>9<br>9<br>9<br>9<br>9<br>9<br>9<br> |
| Keychains KidsPlay Instruments & Accessories                                                                                               | .43-32      | -44<br>-33<br>8<br>9<br>8<br>9<br>8<br>9<br>8<br>9<br>9<br>9<br>9<br>9<br>9<br>9<br>9<br>9<br>9<br>9<br>9<br>9<br>9<br>9<br>9<br>9<br>9<br>9<br>9<br>9<br>9<br>9<br>9<br>9<br>9<br>9<br>9<br>9<br>9<br>9<br>9<br>9<br>9<br>9<br>9<br>9<br>9<br>9<br>9<br>9<br>9<br>9<br>9<br>9<br>9<br>9<br>9<br>9<br>9<br>9<br>9<br>9<br>9<br>9<br>9<br>9<br>9<br>9<br>9<br>9<br>9<br>9<br>9<br>9<br>9<br>9<br>9<br>9<br>9<br>9<br>9<br>9<br>9<br>9<br>9<br>9<br>9<br>9<br>9<br>9<br>9<br>9<br>9<br>9<br>9<br>9<br>9<br>9<br>9<br>9<br>9<br>9<br>9<br>9<br>9<br>9<br>9<br>9<br>9<br>9<br>9<br>9<br>9<br>9<br>9<br>9<br>9<br>9<br>9<br>9<br>9<br>9<br>9<br>9<br>9<br>9<br>9<br>9<br>9<br>9<br>9<br>9<br>9<br>9<br>9<br>9<br>9<br>9<br>9<br>9<br>9<br>9<br>9<br>9<br>9<br>9<br>9<br>9<br>9<br>9<br>9<br>9<br>9<br>9<br>9<br>9<br>9<br>9<br>9<br>9<br>9<br>9<br>9<br>9<br>9<br>9<br>9<br>9<br>9<br>9<br>9<br>9<br>9<br>9<br>9<br>9<br>9<br>9<br>9<br>9<br>9<br>9<br>9<br>9<br>9<br>9<br>9<br>9<br>9<br>9<br>9<br>9<br>9<br>9<br>9<br>9<br>9<br>9<br>9<br>9<br>9<br>9<br>9<br>9<br>9<br>9<br>9<br>9<br>9<br>9<br>9<br>9<br>9<br>9<br>9<br>9<br>9<br>9<br>9<br>9<br>9<br>9<br>9<br>9<br>9<br>9<br>9<br>9<br>9<br>9<br>9<br>9<br>9<br>9<br>9<br>9<br>9<br>9<br>9<br>9<br>9<br>9<br>9<br>9<br>9<br>9<br>9<br>9<br>9<br>9<br>9<br>9<br>9<br>9<br>9<br>9<br>9<br>9<br>9<br>9<br>9<br>9<br>9<br>9<br>9<br>9<br>9<br>9<br>9<br>9<br>9<br>9<br>9<br>9<br>9<br>9<br>9<br>9<br>9<br>9<br>9<br>9<br>9<br>9<br>9<br>9<br>9<br>9<br>9<br>9<br>9<br>9<br>9<br>9<br>9<br>9<br>9<br>9<br>9<br>9<br>9<br>9<br>9<br>9<br>9<br>9<br>9<br>9<br>9<br>9<br>9<br>9<br>9<br>9<br>9<br>9<br>9<br>9<br>9<br>9<br>9<br>9<br>9<br>9<br>9<br>9<br>9<br>9<br>9<br>9<br>9<br>9<br>9<br>9<br>9<br>9<br>9<br>9<br>9<br>9<br>9<br>9<br>9<br>9<br>9<br>9<br>9<br>9<br>9<br>9<br>9<br>9<br>9<br>9<br>9<br>9<br>9<br>9<br>9<br>9<br>9<br>9<br>9<br>9<br>9<br>9<br>9<br>9<br>9<br>9<br>9<br>9<br>9<br>9<br>9<br>9<br>9<br>9<br>9<br>9<br>9<br>9<br>9<br>9<br>9<br>9<br>9<br>9<br>9<br>9<br>9<br>9<br>9<br>9<br>9<br>9<br>9<br>9<br>9<br>9<br>9<br>9<br>9<br>9<br>9<br>9<br>9<br>9<br>9<br> |
| Keychains KidsPlay Instruments & Accessories                                                                                               | .21,        | -44<br>-33<br>8<br>7<br>-36<br>3<br>8<br>9<br>9<br>9<br>9<br>9<br>9<br>9<br>9<br>9<br>9<br>9<br>9<br>9<br>9<br>9<br>9<br>9<br>9<br>9<br>9<br>9<br>9<br>9<br>9<br>9<br>9<br>9<br>9<br>9<br>9<br>9<br>9<br>9<br>9<br>9<br>9<br>9<br>9<br>9<br>9<br>9<br>9<br>9<br>9<br>9<br>9<br>9<br>9<br>9<br>9<br>9<br>9<br>9<br>9<br>9<br>9<br>9<br>9<br>9<br>9<br>9<br>9<br>9<br>9<br>9<br>9<br>9<br>9<br>9<br>9<br>9<br>9<br>9<br>9<br>9<br>9<br>9<br>9<br>9<br>9<br>9<br>9<br>9<br>9<br>9<br>9<br>9<br>9<br>9<br>9<br>9<br>9<br>9<br>9<br>9<br>9<br>9<br>9<br>9<br>9<br>9<br>9<br>9<br>9<br>9<br>9<br>9<br>9<br>9<br>9<br>9<br>9<br>9<br>9<br>9<br>9<br>9<br>9<br>9<br>9<br>9<br>9<br>9<br>9<br>9<br>9<br>9<br>9<br>9<br>9<br>9<br>9<br>9<br>9<br>9<br>9<br>9<br>9<br>9<br>9<br>9<br>9<br>9<br>9<br>9<br>9<br>9<br>9<br>9<br>9<br>9<br>9<br>9<br>9<br>9<br>9<br>9<br>9<br>9<br>9<br>9<br>9<br>9<br>9<br>9<br>9<br>9<br>9<br>9<br>9<br>9<br>9<br>9<br>9<br>9<br>9<br>9<br>9<br>9<br>9<br>9<br>9<br>9<br>9<br>9<br>9<br>9<br>9<br>9<br>9<br>9<br>9<br>9<br>9<br>9<br>9<br>9<br>9<br>9<br>9<br>9<br>9<br>9<br>9<br>9<br>9<br>9<br>9<br>9<br>9<br>9<br>9<br>9<br>9<br>9<br>9<br>9<br>9<br>9<br>9<br>9<br>9<br>9<br>9<br>9<br>9<br>9<br>9<br>9<br>9<br>9<br>9<br>9<br>9<br>9<br>9<br>9<br>9<br>9<br>9<br>9<br>9<br>9<br>9<br>9<br>9<br>9<br>9<br>9<br>9<br>9<br>9<br>9<br>9<br>9<br>9<br>9<br>9<br>9<br>9<br>9<br>9<br>9<br>9<br>9<br>9<br>9<br>9<br>9<br>9<br>9<br>9<br>9<br>9<br>9<br>9<br>9<br>9<br>9<br>9<br>9<br>9<br>9<br>9<br>9<br>9<br>9<br>9<br>9<br>9<br>9<br>9<br>9<br>9<br>9<br>9<br>9<br>9<br>9<br>9<br>9<br>9<br>9<br>9<br>9<br>9<br>9<br>9<br>9<br>9<br>9<br>9<br>9<br>9<br>9<br>9<br>9<br>9<br>9<br>9<br>9<br>9<br>9<br>9<br>9<br>9<br>9<br>9<br>9<br>9<br>9<br>9<br>9<br>9<br>                                                                                                                                                                                                                                                                                                                                                   |