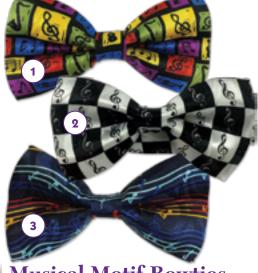

uture Ringer": \$5.95 #9688 2. Blue "Future Ringer": \$5.95 #9689 3. Baby Notes: \$12.95 #9677 4. Here Comes Treble: \$12.95 #9676

Onesies 5. Blue "Future Ringer": \$12.95 12 months #9684 24 months #9685

- 6. Pink "Future Ringer": \$12.95 12 months #9680 24 months #9681
- 7. A Minor: size 6-12 months \$16.95 #9675

Fleece Blankets 8. Blue "Future Ringer": \$10.95 #9690

9. Pink "Future Ringer": \$10.95 #9691



Ringers' Mugs & Cups 1. 20 oz. Travel Mug \$10.95 #5363 2. "To Ring or Not to Ring" 32 oz. Thermal Cup \$7.00 #5358 3. 16 oz. Latté Mug \$8.00 #5377 4. Frazzled Ringer 12 oz. Coffee Mug \$8.00 #5374 5. "To Ring or Not to Ring" 16 oz. Coffee Mug \$8.00 #5367

# For the Other Musicians in Your Life...

General music gifts and games for those who haven't discovered ringing (yet)!





# **Musical Motif Bowties**

\$15.95 • musical motifs • clip-on • 100% polyester • 1. Musical Blocks: #5612 2. Black & White Treble Clefs: #5617 3. Navy Music Notes: #5612

# **Fashion** Scarves

\$12.99 •

100% polyester 60" x 17" •

1. Navy w/ Music Notes: #5609

2. Golden Notes on White Staff: #5610

# **Music Notes** Journal \$7.95

lined paper • 5½"x 8½"





# **Music Motif Dress Socks**

\$13.95 • 95% ring-spun cotton, 5% lycra • one size fits all • unisex • 1. Manuscript: #5592 2. Treble Clefs: #5593 3. Keyboard: #5591



# **Pewter Keychains**

\$12.95 • heavyweight English pewter • clip and chain attachment • note/clef approx. 21/4" long • 8th Note: #5550 Treble Clef: #5551



Cashmere Scarves \$24.95 • use as a scarf or shawl • 100% cashmere wool • 27" x 70" • 1. Red #5602 2.