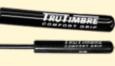

#### **Comfort Grip Mallet Handles**

designed for bass mallets but fit any

TruTimbre mallet

• make lifting,
holding & releasing
mallets easier
balances larger
mallet heads
TruTimbre Comfort

TruTimbre Comfort
Grip Mallet Handle #4010

4010 \$6.95