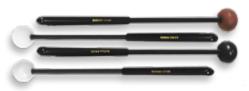

#### Standard Mallets (for C2 - D6)

100% wool yarn for balanced voicing • come with easy grip handles (plum and burgundy mallets come with Comfort Grip handles) • bell range printed on handle • gray handles distinguish from other mallets

| gray nariales distinguish from other mailers |        |       |         |  |  |
|----------------------------------------------|--------|-------|---------|--|--|
| Plum Yarn                                    | C2-F#3 | #4000 | \$45.00 |  |  |
| Burgundy Yarn                                | G2-B3  | #4001 | \$40.00 |  |  |
| HeatherGreen<br>Yarn                         | F3-G4  | #4002 | \$25.00 |  |  |
| Jade Yarn                                    | F4-B4  | #4003 | \$23.00 |  |  |
| Tan Yarn                                     | G4-G5  | #4004 | \$23.00 |  |  |
| Light Blue Yarn                              | E5-D6  | #4005 | \$23.00 |  |  |