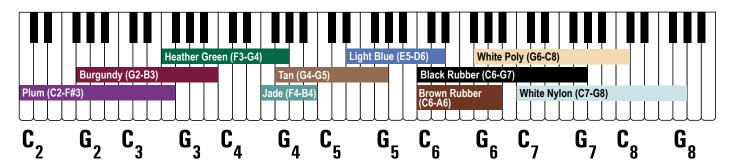

#### Standard Mallets (for C2 - D6)

100% wool yarn for balanced voicing • come with easy grip handles (plum and burgundy mallets come with Comfort Grip handles) • bell range printed on handle • gray handles distinguish from other mallets

| gray nariales distinguish from other mailers |        |       |         |  |  |
|----------------------------------------------|--------|-------|---------|--|--|
| Plum Yarn                                    | C2-F#3 | #4000 | \$45.00 |  |  |
| Burgundy Yarn                                | G2-B3  | #4001 | \$40.00 |  |  |
| HeatherGreen<br>Yarn                         | F3-G4  | #4002 | \$25.00 |  |  |
| Jade Yarn                                    | F4-B4  | #4003 | \$23.00 |  |  |
| Tan Yarn                                     | G4-G5  | #4004 | \$23.00 |  |  |
| Light Blue Yarn                              | E5-D6  | #4005 | \$23.00 |  |  |

#### Standard Mallets (for C6 - G8)

rubber, poly or nylon • clear & distinct without being shrill • range printed on handle • gray handles distinguish from other mallets

| Brown Rubber<br>Standard Mallet | C6-A6 | #4006 | \$18.00 |
|---------------------------------|-------|-------|---------|
| White Poly<br>Standard Mallet   | G6-C8 | #4007 | \$18.00 |
| Black Rubber<br>Standard Mallet | C6-G7 | #4026 | \$18.00 |
| White Nylon<br>Standard Mallet  | C7-G8 | #4027 | \$18.00 |