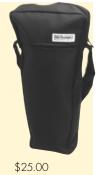

#### Compartment Mallet Bag

191/4" tall;

- 14½" wide • folds over
- & zips closed
- shoulderstrap2 frontzip pockets
- can be hung for easy access sewn-in compartments to keep mallets separate

Compartment Mallet Bag #4018 \$35.00