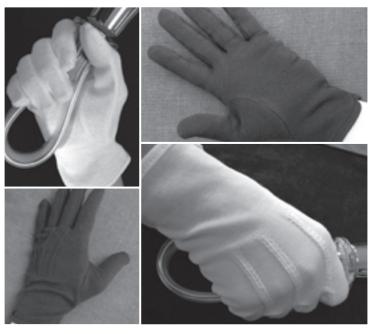

## A Glove for Every Hand and Occasion...

# **Designed Just for the Needs of Ringers!**

- soft, supple sheepskin
- · the ultimate in comfort and protection
- reinforced padding on the thumb, palm of hand and base of index finger
- · areas between the fingers and over knuckles are made of stretchable, breathable nylon
- wrist features a flexible 1" wide Velcro® fastener.