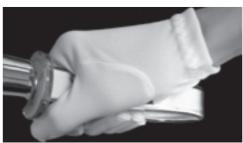

## UltimaGlove 3

- "gripper" style palm
- padded in the thumb area- great for bass bell ringing!
- polyurethane/nylon combination for durability
- comfortable 1" wide elastic band with Velcro® fastener
- · reinforced areas between fingers
- · available in black or white