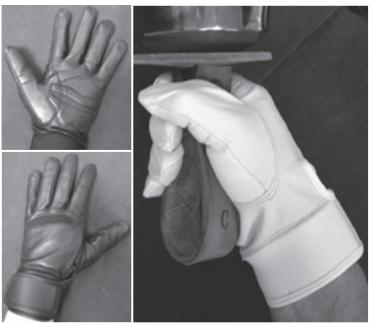

# **Designed Just for the Needs of Ringers!**

- soft, supple sheepskin
- · the ultimate in comfort and protection
- reinforced padding on the thumb, palm of hand and base of index finger
- · areas between the fingers and over knuckles are made of stretchable, breathable nylon
- wrist features a flexible 1" wide Velcro® fastener.