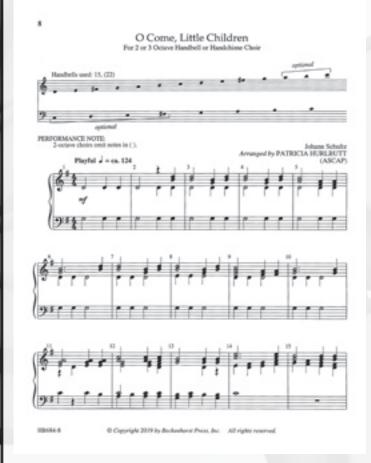

#### THREE FOR CHRISTMAS Patricia Hurlbutt 2-3 octaves Handbells or Handchimes Level 2 MBEHB684 <del>\$5.95</del> \$5.06

This set of three solid arrangements will provide smaller ensembles with a wealth of music for the Advent and Christmas season. Including the tunes *Coventry Carol*; I Am So Glad on Christmas Eve and O Come. Little Children, these selections are easily accessible, yet highly musical. This collection is the perfect choice for the smaller church ensemble, or the larger ensemble that knows its numbers will be diminished during the holiday season.