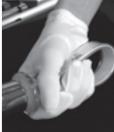

## UltimaGlove 3

- "gripper" style palm
- padded in the thumb area- great for bass bell ringing!
- polyurethane/nylon combination for durability
- comfortable 1" wide elastic band with Velcro® fastener
- · reinforced areas between fingers
- · available in black or white