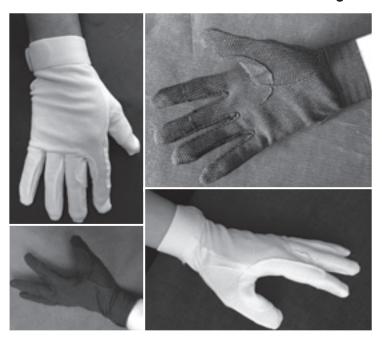

## A Glove for Every Hand and Occasion...

## **UltimaGlove**

- · thicker fabric for greater durability
- · available with or without plastic dots on the palms
- comfortable 1" wide elastic band with Velcro® fastener
- · reinforced areas between fingers
- · available in black or white