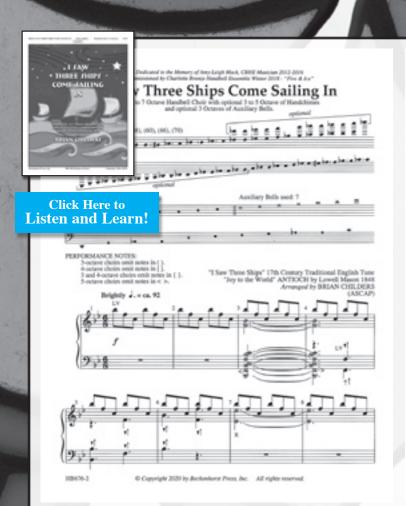

### I SAW THREE SHIPS COME SAILING IN

**Brian Childers** 

# 3-7 octaves/ Opt. 3-5 Oct. Handchimes and 3 Oct. Auxillary Bells Level 5 MBEHB676 \$5.95 \$5.06

The opening of Brian Childers' arrangement of this well-known melody builds slowly in intensity and complexity to the introduction of the tune, which appears in a fantasia-like setting. The accompaniment gives the lilting feeling of being on the sea, and the harmonies keep everyone on their toes. After a playful iteration of the theme, a slower, ethereal section appears with "Joy to the World" played delicately on optional auxillary bells such as Whitechapels or Silver Melody Bells. The main theme returns in triumphant style at the end for a grand and glorious conclusion!