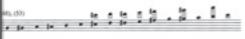

#### **GRAZIOSO** Karen Lakey Buckwalter 4-6 octaves/ Opt. C Instrument Level 3 **MBEHB673** <del>\$5.95</del> \$5.06

This lyrical original piece sets a prayerful mood with flowing melodic lines and intriguing harmonies. An angstfilled middle section gives way to the gentle feeling of the opening before fading away on a serene final chord. Be sure to add the optional C instrument for maximum impact and timbral contrast! C Instrument part included.