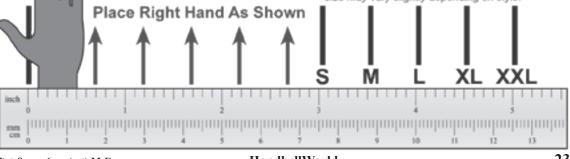

PG w/ dots- Black S #2312 \$4.75 PG w/ dots- Black M #2313 \$4.75 PG w/ dots- Black L #2314 \$4.75 PG w/ dots- Black XL #2315 \$4.75

PG no dots- White XXS #2100 \$3.75 PG no dots- White XS #2101 \$3.75 PG no dots- White S #2102 \$3.75 PG no dots- White M #2103 \$3.75 PG no dots- White L #2104 \$3 75 PG no dots- White XL #2105 \$3.75 PG no dots- White XXL #2106 \$3.75 PG no dots- Black XS #2111 \$3.75 PG no dots- Black S #2112 \$3 75 PG no dots- Black M #2113 \$3.75 PG no dots- Black L #2114 \$3.75 PG no dots- Black XL #2115 \$3.75

## **Heavyweight Knit Gloves**

- · keep hands warm/protected
- 3, 6 or 12 pairs per pack HW Gloves- 3 pr #2004 \$6.00 HW Gloves- 6 pr #2014 \$11.00
- · white only

Size may vary slightly depending on style.

 one size fits all HW Gloves- 12 pr #2024 \$20.00





PO Box 1728 • Irmo, SC 29063-1728 (803) 781-0555 • Fax: (803) 781-3020 email: support@jhsbell.com • www.HandbellWorld.com

## 1-800-547-2355 · www. Handbell World. com

|     | Bill Account                   |  |            |     |  |  |  |
|-----|--------------------------------|--|------------|-----|--|--|--|
|     | □ Check Enclosed               |  |            |     |  |  |  |
| □ F | ☐ Purchase Order Customer PO#: |  |            |     |  |  |  |
|     | Credit Card                    |  |            |     |  |  |  |
|     | □ Visa                         |  | ☐ Amex     |     |  |  |  |
|     | ☐ MCard                        |  | ☐ Discover |     |  |  |  |
|     | Name on Card                   |  |            |     |  |  |  |
|     |                                |  |