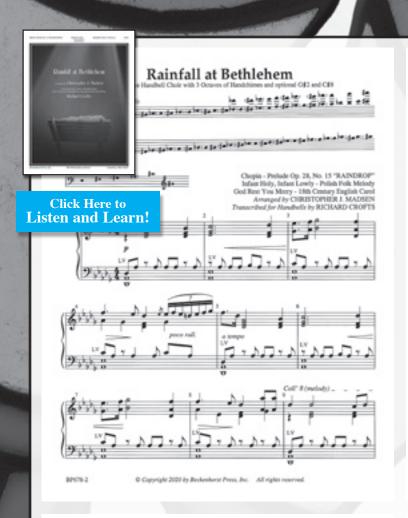

# RAINFALL AT BETHLEHEM 5 octaves/ Opt. 3 Oct. Handchimes MBEHB678

Richard Crofts Level 4+ <del>\$4.95</del> \$4.21

This artful medley of two Christmas tunes – with bits of a Chopin Prelude interwoven – is a musical challenge fit for any advanced group. The gentle, flowing opening gives way to a more turbulent middle section before the opening figure returns for a prayerful ending. A perfect addition to worship or concert throughout the Advent or Christmas seasons.

## Click Here to Listen and Learn!