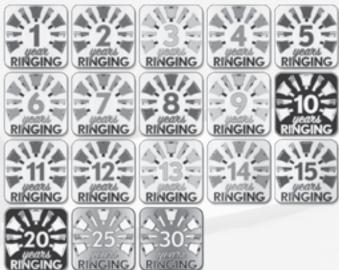

# **Recognize Your Ringers!**

Keep ringers excited by showing your appreciation

## "Years Ringing" Enamel Pins

Reward their ringing! • 1" x 1" • colorful enamel on gold or silver raised metal • years 1-15, 20, 25 and 30 available **\$6.95 ea.** 

**Item Numbers:** #50\_\_\_\_ (last two digits = years ringing desired; e.g. 6 years ringing pin is #5506)