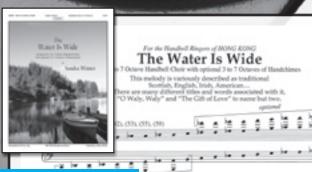

#### THE WATER IS WIDE Sandra Winter 3-7 octaves/ Opt. 3-7 Oct. Handchimes Level 3 **MBEHB687** <del>\$4.95</del> \$4.21

Sondra Winter's arrangement of this beloved tune is sure to become a favorite of your ringers and congregation. Delicate scoring and carefully-executed techniques provide aural interest, and selective use of handchimes throughout help cast the tune in different lights. A final powerful verse closes the piece off on a triumphal note.