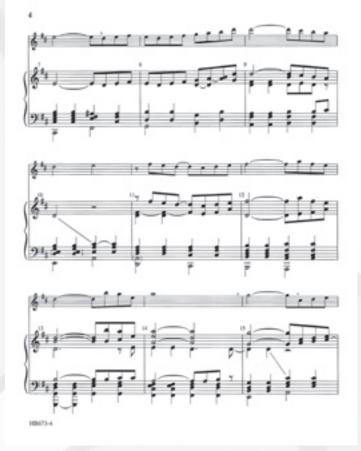

#### **GRAZIOSO** Karen Lakey Buckwalter 4-6 octaves/ Opt. C Instrument Level 3 **MBEHB673** <del>\$5.95</del> \$5.06

This lyrical original piece sets a prayerful mood with flowing melodic lines and intriguing harmonies. An angstfilled middle section gives way to the gentle feeling of the opening before fading away on a serene final chord. Be sure to add the optional C instrument for maximum impact and timbral contrast! C Instrument part included.

### Grazioso

to 6 Octave Handbell Choir and optional Solo C Instru

Click Here to **Listen and Learn!** 

KAREN LAKEY BUCKWALTER (ASCAP)

HISANO THE SHEPHERD'S FAREWELL.