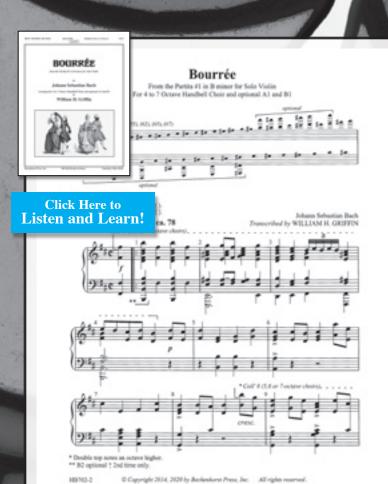

# BOURRÉE 4-7 octaves/ Opt. A1 & B1 MBEHB702 William Griffn Level 4 \$4.95 \$4.21

William Griffin's masterful transcription of the Bourrée from Bach's Partita #1 in B Minor for Violin is a challenge not for the faint of heart! The upbeat tempo, constantly-flowing notes, and extreme dynamic contrasts will keep ringers on their toes while calling for the utmost in terms of musicality and precision. A masterful choice for the advanced ensemble searching for a show-stopping number!