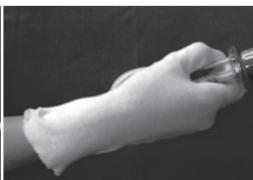

## **UltimaGlove**

- · thicker fabric for greater durability
- · available with or without plastic dots on the palms
- comfortable 1" wide elastic band with Velcro® fastener
- · reinforced areas between fingers
- · available in black or white