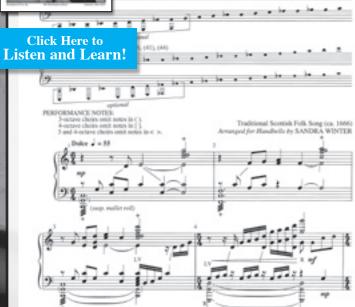

#### THE WATER IS WIDE Sandra Winter 3-7 octaves/ Opt. 3-7 Oct. Handchimes Level 3 **MBEHB687** <del>\$4.95</del> \$4.21

Sondra Winter's arrangement of this beloved tune is sure to become a favorite of your ringers and congregation. Delicate scoring and carefully-executed techniques provide aural interest, and selective use of handchimes throughout help cast the tune in different lights. A final powerful verse closes the piece off on a triumphal note.