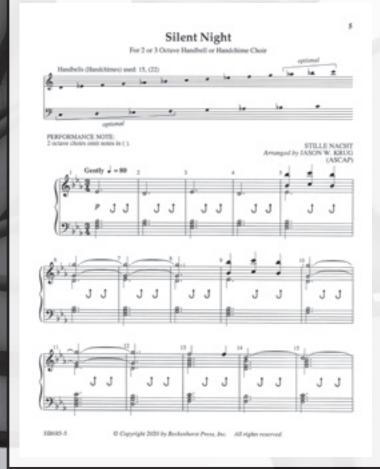

| A QUIET CHRISTMAS EVE               | Jason Krug               |
|-------------------------------------|--------------------------|
| 3-5 octaves Handbells or Handchimes | Level 1                  |
| MBEHB670                            | <del>\$4.95</del> \$4.21 |
| 2-3 octaves Handbells or Handchimes | Level 1                  |
| MBEHB685                            | <del>\$4.95</del> \$4.21 |

This set of two level one arrangements is a perfect choice for a youth or beginning choir, or for a more advanced ensemble down a few ringers. Available in both 2-3 and 3-5 octave compatible editions, these settings of "O Come, O Come Emmanuel" and "Silent Night" are simple, yet harmonically rich and complex despite having no bell changes. Perfect for a Christmas Eve service, or any time during Advent.