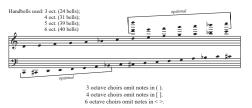

#### On This Day Earth Shall Ring

Handbells used: 3 oct. (30 bells); optional
(4.0 kells); optional
(5 oct. (44 bells); optional
(6 oct. (44 bells); optional
(7 oct. (44 bells); optional
(8 oct. (44 bells); optional
(9 optional
(9 optional
(14 oct. (15 oct. (14 chimes);
(5 oct. (14 chimes);