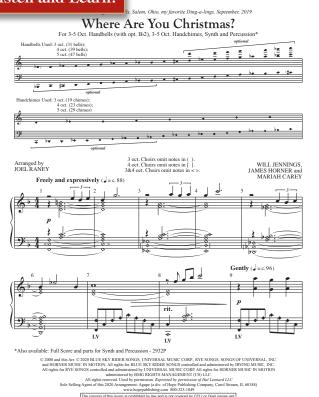

# WHERE ARE YOU CHRISTMAS?

Will Jennings, James Horner & Mariah Carey
Arr. Joel Raney

From the hit movie, How the Grinch Stole Christmas, this beautiful setting will charm the hearts of ringers and audiences alike. The perfect addition to your holiday programming.