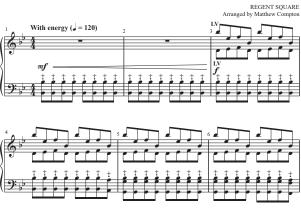

## **REALMS OF GLORY**

REGENT SQUARE/Arr. Matthew Compton

Combining "Angels from the Realms of Glory," and "Angels We Have Heard on High," this accessible, joyful arrangement is further enhanced with optional parts for hand drum, tambourine, and clarinet. Ringers and audiences alike will love the rhythmic vitality of this enchanting Christmas medley.

MHP2922 3-6 oct. \$5.50 MHP2922P Full Score, Clarinet, Tambourine & Large Hand Drum. 19.95

More About This Piece: Listen and Learn!

3 octave choirs omit notes in ( ). 4 octave choirs omit notes in [ ]. 3 and 4 octave choirs omit notes in < ?