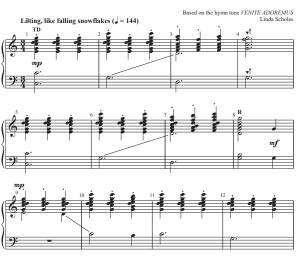

## THE SNOW LAY ON THE GROUND

VENITE ADOREMUS/Arr. Linda Scholes

Picture dancing snowflakes falling gracefully to the ground in this delightful arrangement of the familiar English carol. Suitable for beginning choirs, this Level 1+ piece for 2-3 octaves, is also challenging enough for intermediate groups to enjoy.

Christmas

Level 2+

Duration: 3:08

### The Snow Lay on the Ground

© 2020 Agape (a div. of Hope Publishing Company, Carol Stream, IL 60188) www.hopepublishing.com 800-323-1049
All rights reserved. International copyright secured.
The copying of this music is prohibited by law and is not covered by CCLI or OneLiconse.net.