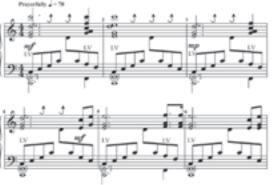

## LORD, I NEED YOU

#### 3-5 octaves RP7527

arr. Dan Edwards Level 3-<del>\$4.95</del> \$4.21

Based on an old hymn, this praise song is being used around the world, and this lovely setting captures it well. The few 16th note patterns are repeated several times, and the malleted notes add energy to the bridge. If you don't know this song, look it up - the lyrics are beautiful and meaningful.