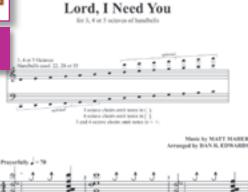

## LORD, I NEED YOU

#### 3-5 octaves RP7527

arr. Dan Edwards Level 3-<del>\$4.95</del> \$4.21

Based on an old hymn, this praise song is being used around the world, and this lovely setting captures it well. The few 16th note patterns are repeated several times, and the malleted notes add energy to the bridge. If you don't know this song, look it up - the lyrics are beautiful and meaningful.