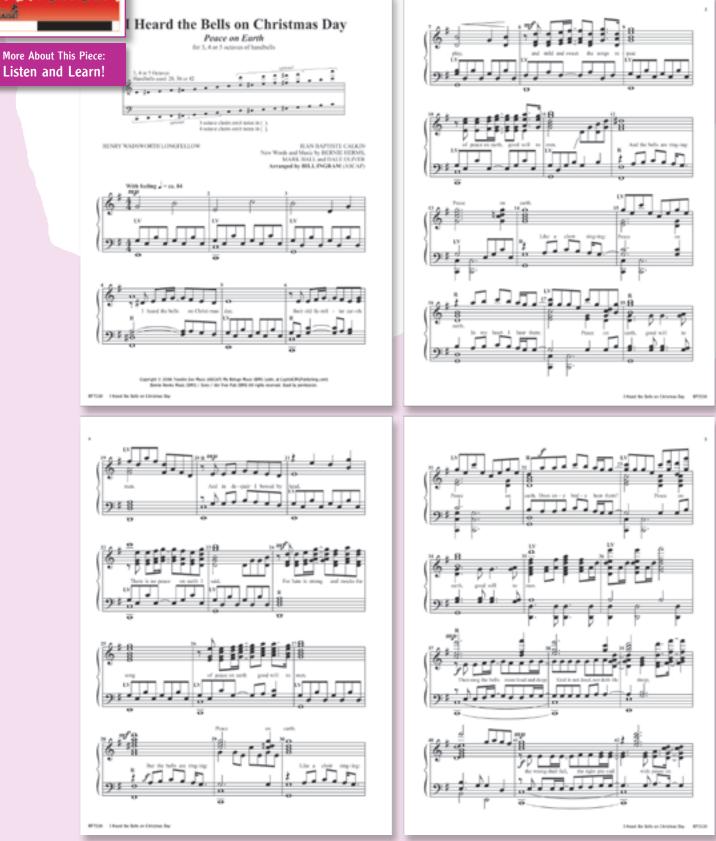

## I HEARD THE BELLS ON CHRISTMAS DAY

#### 3-5 octaves RP7530

I Heard

Bellson

Christ Day This is one of the most popular contemporary Christmas melodies to come along in several years, and Bill Ingram's nice arrangement captures its spirit perfectly. Be sure to take care of the melody, which is often in the bass cleft. Note the optional ending at measure 77 for those who wish to end it like most contemporary singing groups do. 79 measures. Keys of e minor and C Major.