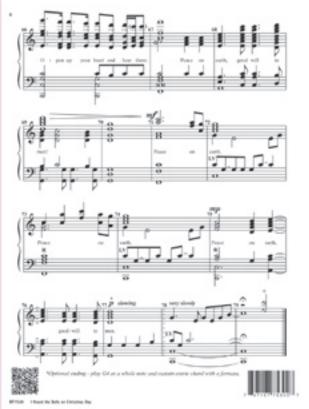

#### 3-5 octaves RP7530

I Heard

Bellson

Christ Day This is one of the most popular contemporary Christmas melodies to come along in several years, and Bill Ingram's nice arrangement captures its spirit perfectly. Be sure to take care of the melody, which is often in the bass cleft. Note the optional ending at measure 77 for those who wish to end it like most contemporary singing groups do. 79 measures. Keys of e minor and C Major.