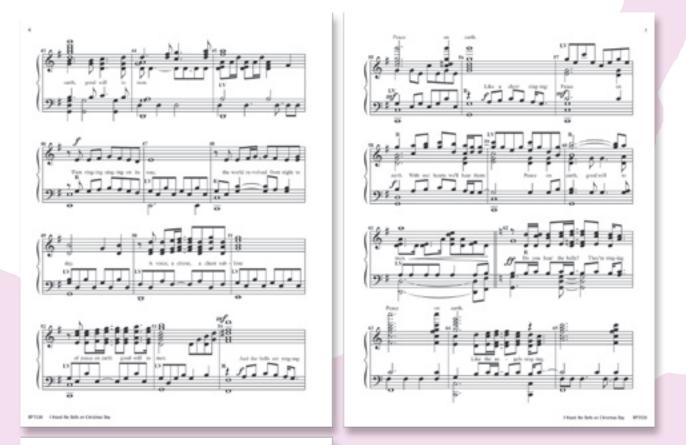

#### 3-5 octaves RP7530

I Heard

Bellson

Christ Day This is one of the most popular contemporary Christmas melodies to come along in several years, and Bill Ingram's nice arrangement captures its spirit perfectly. Be sure to take care of the melody, which is often in the bass cleft. Note the optional ending at measure 77 for those who wish to end it like most contemporary singing groups do. 79 measures. Keys of e minor and C Major.