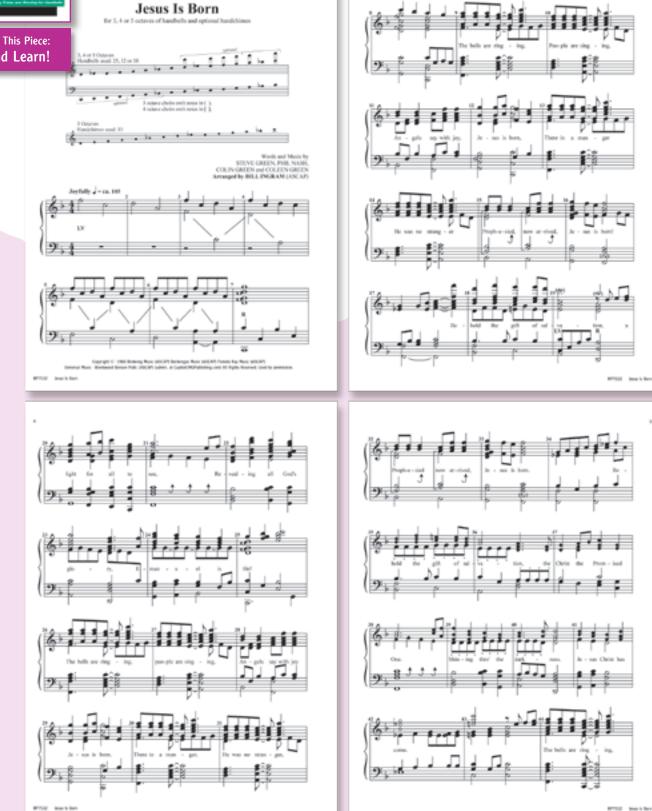

6

3-5 octaves RP7532 arr. Bill Ingram Level 2 <del>\$4.95</del> \$4.46

This modern Christmas song has become a Christmas classic in many places, and Bill Ingram's arrangement captures its feeling perfectly. Note the significant words (included) and the joyous feeling engendered by the tolling of the bells. A great choice for any Christmas concert or worship service. 58 measures. Key of F Major.

More About This Piece: Listen and Learn!

Jesus Is Born

PO Box 1728 • Irmo, SC 29063-1728 (803) 781-0555 • Fax: (803) 781-3020 email: support@jhsbell.com • www.HandbellWorld.com