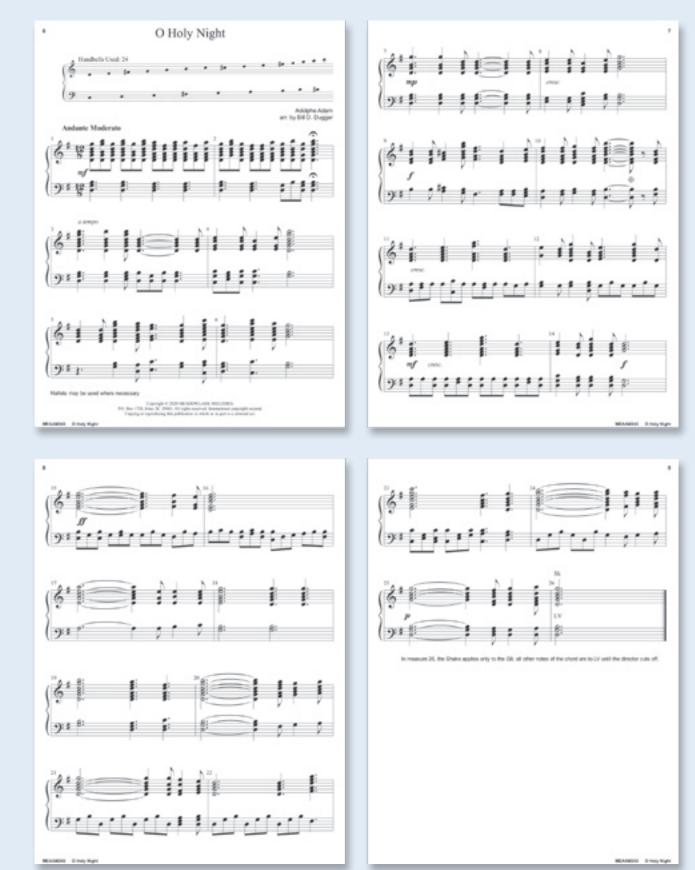

## **O HOLY NIGHT**

### 2 and 3 octaves (Two Editions) MMEAAM243

*arr. Bill Dugger* Level 3+ <del>\$5.50</del> \$4.68

"O Holy Night", originally written in French and titled "Cantique de Noel", is a well-known Christmas carol composed by Adolphe Adam in 1847 to the French poem "Minuit, chretiens" (Midnight, Christians) which was written by wine merchant and poet, Placide Cappeau (1808-1877). The song was originally intended for solo voice, but has been arranged and reset for a variety of voicings and instrumentation over the years. This current setting is for two or three octave handbell choir and is abbreviated to make it more accessible and performable by smaller groups.

O Holy Night

More About This Piece: Listen and Learn!

in measure 26, the Shake applies only to the DE all other notes of the chord are to UV with the director cuts o

HANDBEHIME MUSIC 10%/15%/40%

\$7.558 \$12 \$14 ECONOMY