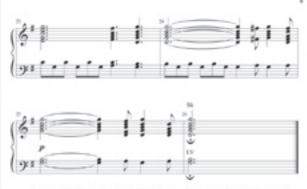

## **O HOLY NIGHT**

### 2 and 3 octaves (Two Editions) MMEAAM243

*arr. Bill Dugger* Level 3+ <del>\$5.50</del> \$4.68

"O Holy Night", originally written in French and titled "Cantique de Noel", is a well-known Christmas carol composed by Adolphe Adam in 1847 to the French poem "Minuit, chretiens" (Midnight, Christians) which was written by wine merchant and poet, Placide Cappeau (1808-1877). The song was originally intended for solo voice, but has been arranged and reset for a variety of voicings and instrumentation over the years. This current setting is for two or three octave handbell choir and is abbreviated to make it more accessible and performable by smaller groups.