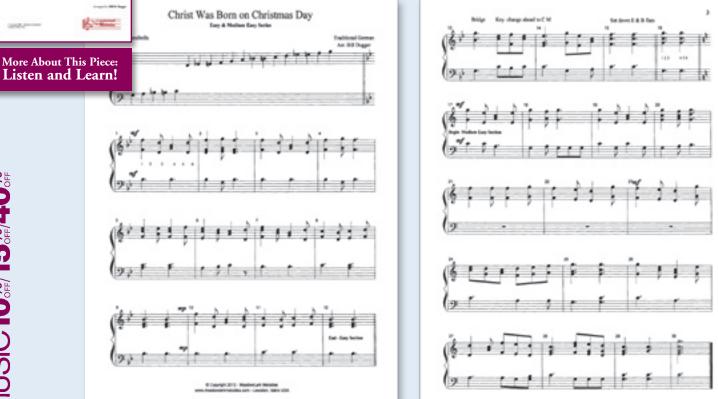

## CHRIST WAS BORN ON CHRISTMAS DAY

#### 2 octaves MMEAAM201

*arr. Bill Dugger* Level 2+ <del>\$3.75</del> \$3.38

Part of the "Easy & Easy Medium Series", this folio contains two arrangements of the Christmas hymn. The Easy version is in 6/8 time and the key of B-Flat. While this is a more difficult meter than most beginning pieces, it works well using just the first 12 measures (and a repeat if desired). An original bridge leads to the slightly harder Medium Easy version. These versions can be played separately or together as a longer single work. 30 measures in length, it is scored in Bb Major and C Major.