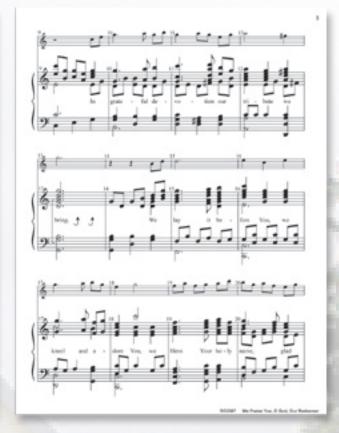

### WE PRAISE YOU, O GOD, OUR REDEEMER

3-5 octaves/opt. Flute

RO3367

arr. Dennis Robert
Level 2

\$4.95 \$4.21

This Dennis Robert arrangement features the tune KREMSER, which is most often used as a Thanksgiving hymn. It is also used with several other hymn texts, most notably We Gather Together. For 3, 4 or 5 octaves, this arrangement also features an optional flute part (or C instrument) included in the score.