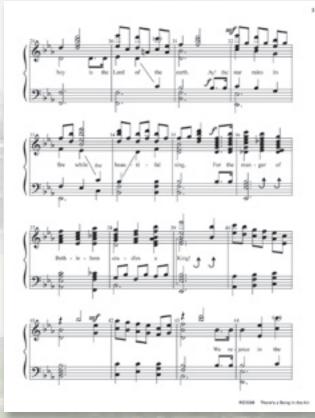

## THERE'S A SONG IN THE AIR

3-5 octaves

There's a Song in the Air

(केल सिन्देनी सिन्देन)

mar i spi , , dana

(\$6) Para and June 1914 in the lead THY 12 Dat 1 1 1 1

**RO3368** \$4.25 \$3.61

Bill Ingram brings us this fresh setting of a favorite Christmas carol. Suitable for 3, 4 or 5 octaves, the key used is in a good range for singing, and the bells could accompany a soloist or group singing. Lyrics are included in the score.