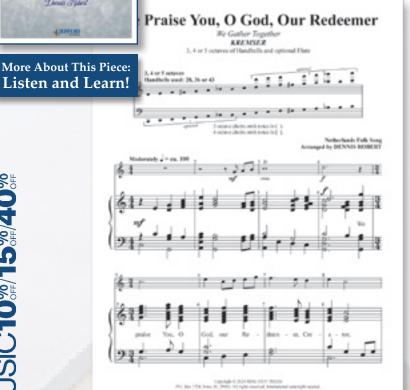

### WE PRAISE YOU, O GOD, OUR REDEEMER

3-5 octaves/opt. Flute

RO3367

arr. Dennis Robert
Level 2

\$4.95 \$4.21

This Dennis Robert arrangement features the tune KREMSER, which is most often used as a Thanksgiving hymn. It is also used with several other hymn texts, most notably We Gather Together. For 3, 4 or 5 octaves, this arrangement also features an optional flute part (or C instrument) included in the score.