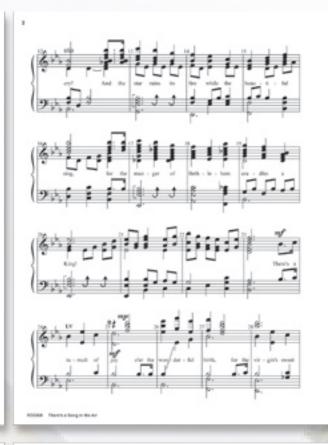

## THERE'S A SONG IN THE AIR

3-5 octaves

There's a Song in the Air

(केल सिन्देनी सिन्देन)

mar i spi , , dana

(\$6) Para and June 1914 in the lead THY 12 Dat 1 1 1 1

**RO3368** \$4.25 \$3.61

Bill Ingram brings us this fresh setting of a favorite Christmas carol. Suitable for 3, 4 or 5 octaves, the key used is in a good range for singing, and the bells could accompany a soloist or group singing. Lyrics are included in the score.