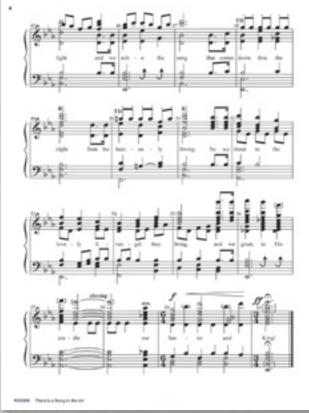

## THERE'S A SONG IN THE AIR

3-5 octaves

There's a Song in the Air

(केल सिन्देनी सिन्देन)

mar i spi , , dana

(\$6) Para and June 1914 in the lead THY 12 Dat 1 1 1 1

**RO3368** \$4.25 \$3.61

Bill Ingram brings us this fresh setting of a favorite Christmas carol. Suitable for 3, 4 or 5 octaves, the key used is in a good range for singing, and the bells could accompany a soloist or group singing. Lyrics are included in the score.