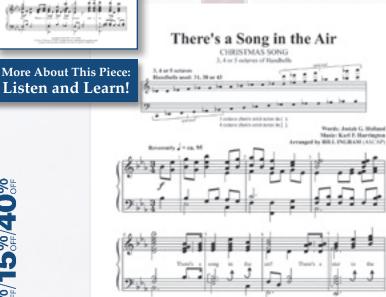

## THERE'S A SONG IN THE AIR

3-5 octaves

There's a Song in the Air

(केल सिन्देनी सिन्देन)

mar i spi , , dana

(\$6) Para and June 1914 in the lead THY 12 Dat 1 1 1 1

**RO3368** \$4.25 \$3.61

Bill Ingram brings us this fresh setting of a favorite Christmas carol. Suitable for 3, 4 or 5 octaves, the key used is in a good range for singing, and the bells could accompany a soloist or group singing. Lyrics are included in the score.