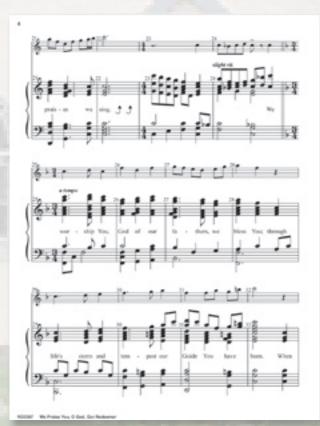

### WE PRAISE YOU, O GOD, OUR REDEEMER

3-5 octaves/opt. Flute

RO3367

arr. Dennis Robert
Level 2

\$4.95 \$4.21

This Dennis Robert arrangement features the tune KREMSER, which is most often used as a Thanksgiving hymn. It is also used with several other hymn texts, most notably We Gather Together. For 3, 4 or 5 octaves, this arrangement also features an optional flute part (or C instrument) included in the score.