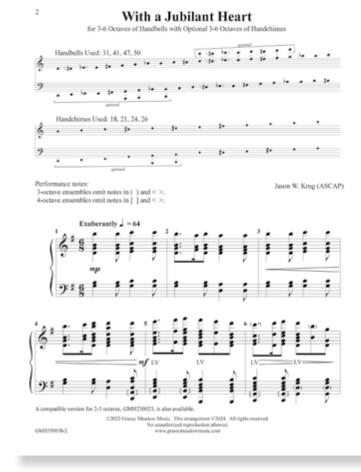

## With a Jubilant Heart

Jason W. Krug

| 2-3 & 3-6 oct. HB        | w/ opt HC                            | Level 3+          |
|--------------------------|--------------------------------------|-------------------|
| MGMH230012<br>MGMH350038 | 2-3 oct. version<br>3-6 oct. version | <del>\$4.95</del> |

For the smaller choir looking for a chance to stretch their playing, this original tune is a perfect choice! Set in a lilting 6/8, the bold harmonies are a joy to hear, and the memorable melodies will stay with your listeners long after the performance is done! The two versions are compatible.