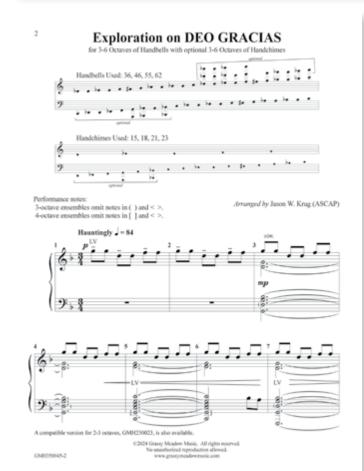

# Exploration on DEO GRACIAS

arr. Jason W. Krug

| 2-3 & 3-6 oct. HB | w/ opt HC        | Level 2+          |
|-------------------|------------------|-------------------|
| MGMH230033        | 2-3 oct. version | <del>\$4.95</del> |
| MGMH350045        | 3-6 oct. version | <del>\$4.95</del> |

This expressive setting of the haunting DEO GRACIAS is sure to become a favorite of your ensemble and congregation. The tune is treated to varied styles and unexpected harmonies throughout, providing for an ever-evolving view of the piece.