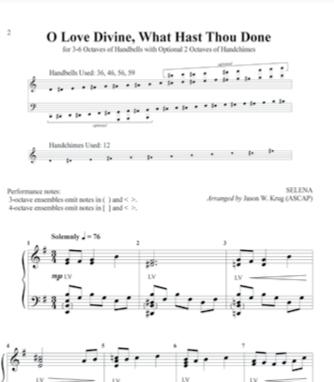

## O Love Divine, What Hast Thou Done arr. Jason W. Krug

| 3-6 oct. HB | w/ opt 2 oct. HC | Level 2+ |
|-------------|------------------|----------|
|             |                  |          |

MGMH350046

<del>\$5.50</del> \$4.95

This haunting setting of the hymn tune SELENA is appropriate for any point during the Lenten season. Rich harmonies and flowing lines abound, letting groups focus on their musicality and expression.