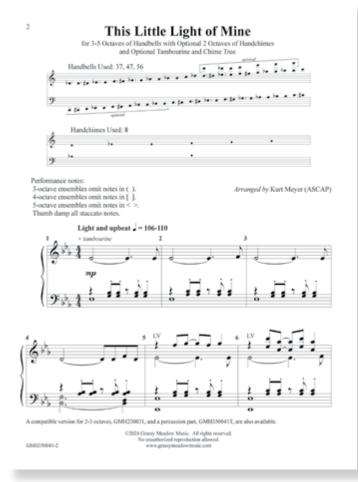

#### This Little Light of Mine arr. Kurt Mever

| 2-3 oct. & 3-5 oct. HB |                     | Level 3           |
|------------------------|---------------------|-------------------|
| w/ opt. 2 oct.         | HC, tambourine & ch | ime tree          |
| MGMH230031             | 2-3 oct. version    | <del>\$4.95</del> |
| MGMH350041             | 3-5 oct. version    | <del>\$4.95</del> |
| MGMH350041T            | perc. parts         | <del>\$4.95</del> |
|                        |                     |                   |

Kurt Meyer brings us this toe-tapping setting of the beloved spiritual. The melody is given a variety of

stylistic treatments, and the many and varied techniques add a special flair. Be sure to add the optional percussion part (tambourine and chime tree) for a truly unforgettable performance! The two versions are compatible and the percussion part can be used with either version.